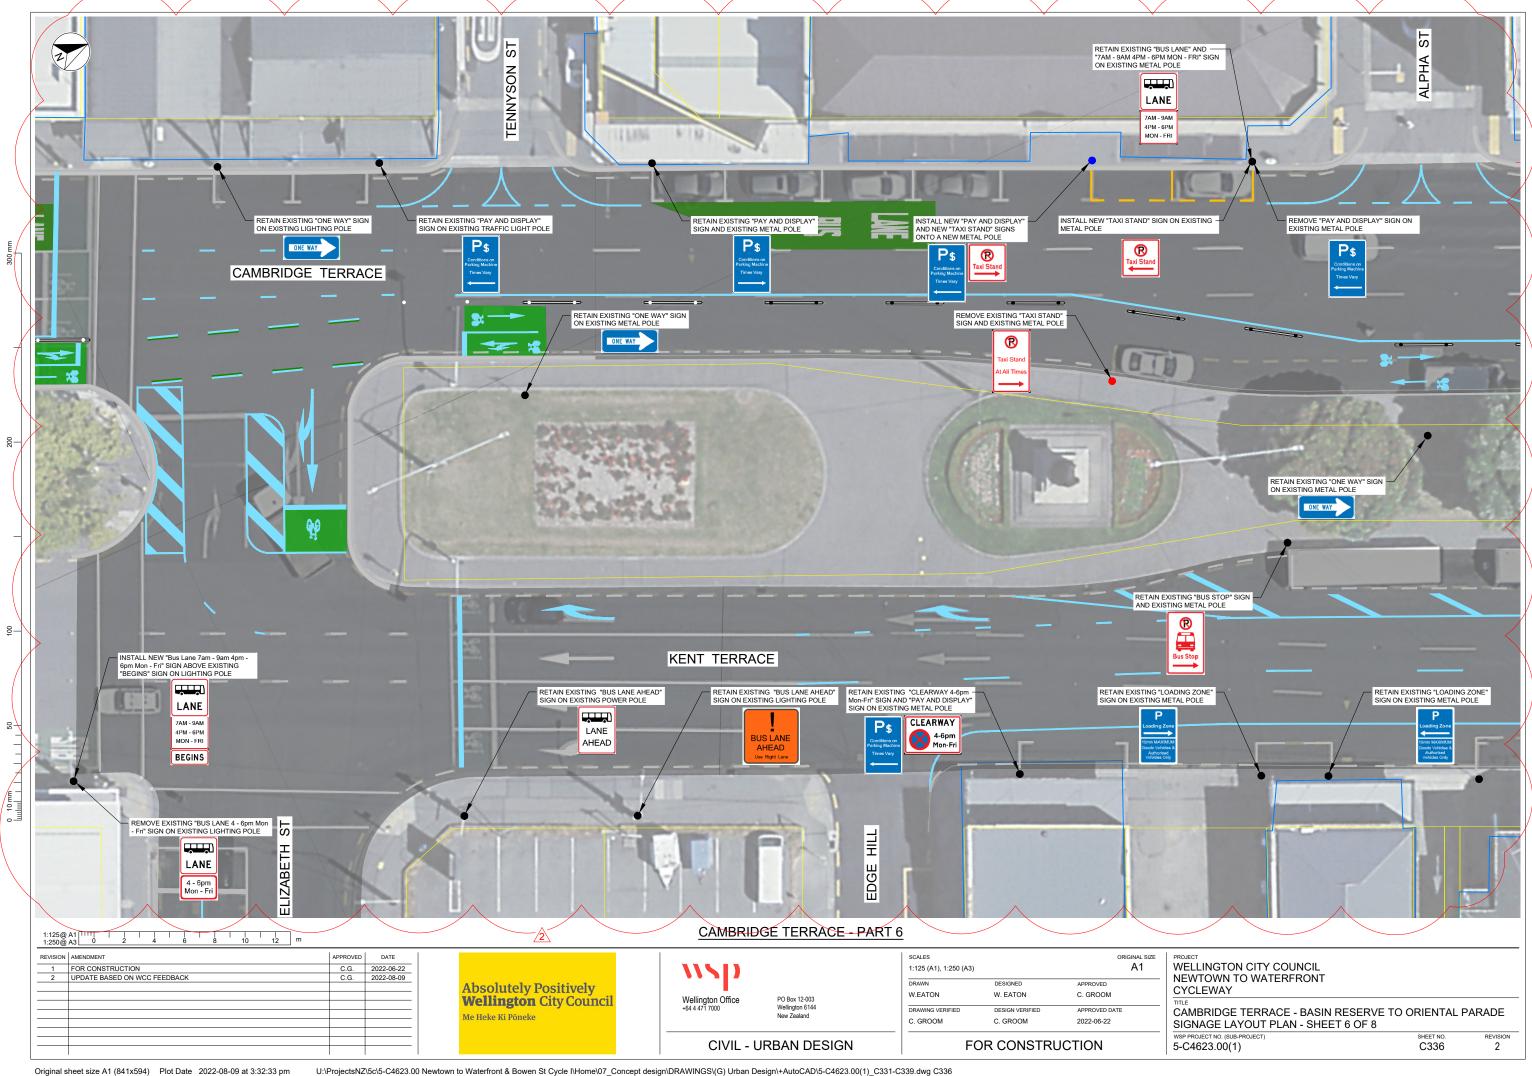

FOR CONSTRUCTION

ORIGINAL SIZE

WELLINGTON CITY COUNCIL
NEWTOWN TO WATERFRONT CYCLEWAY
POST CONSTRUCTION

RIDDIFORD STREET - MEIN STREET TO RINTOUL STREET SIGNAGE LAYOUT PLAN

RIDDIFORD STREET - PART 5

Original sheet size A1 (841x594) Plot Date 2022-04-13 at 2:21:30 pm