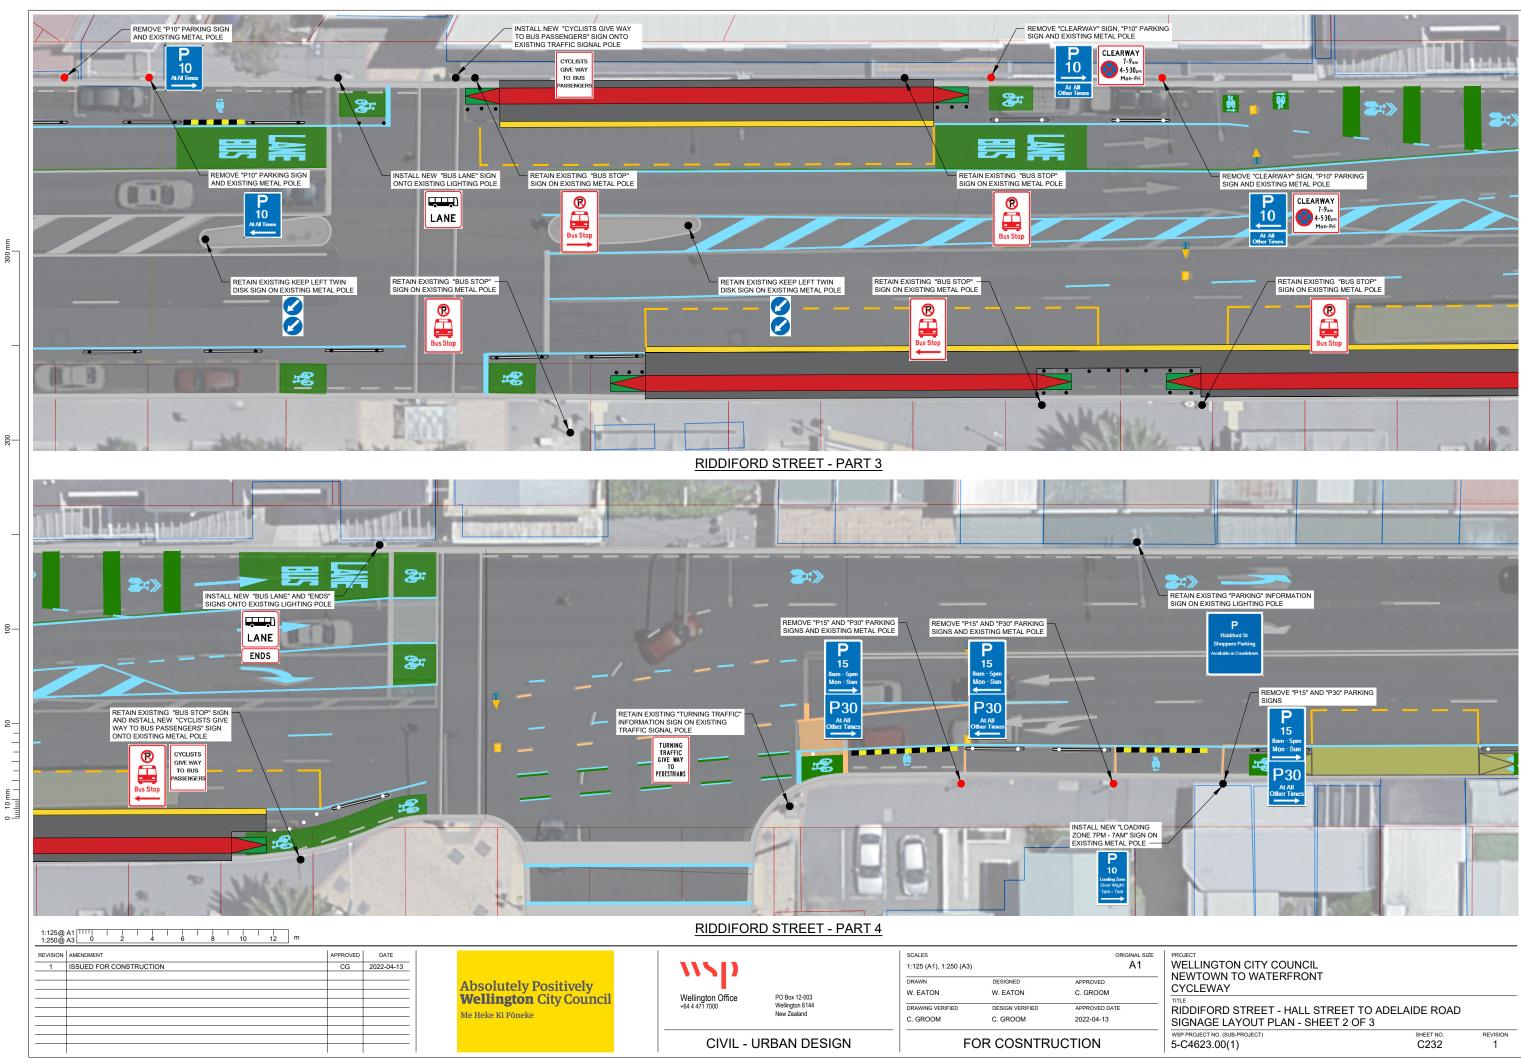

| EUD CONSTDUCTION |  |
|------------------|--|

WELLINGTON CITY COUNCIL NEWTOWN TO WATERFRONT CYCLEWAY

REVISION 1

SHEET NO.

RIDDIFORD STREET - HALL STREET TO ADELAIDE ROAD SIGNAGE LAYOUT PLAN - SHEET 3 OF 3

5-C4623.00(1)

FOR CONSTRUCTION

CIVIL - URBAN DESIGN

C. GROOM

C. GROOM

FOR CONSTRUCTION

2022-04-13

5-C4623.00(1)

C243

REVISION 2