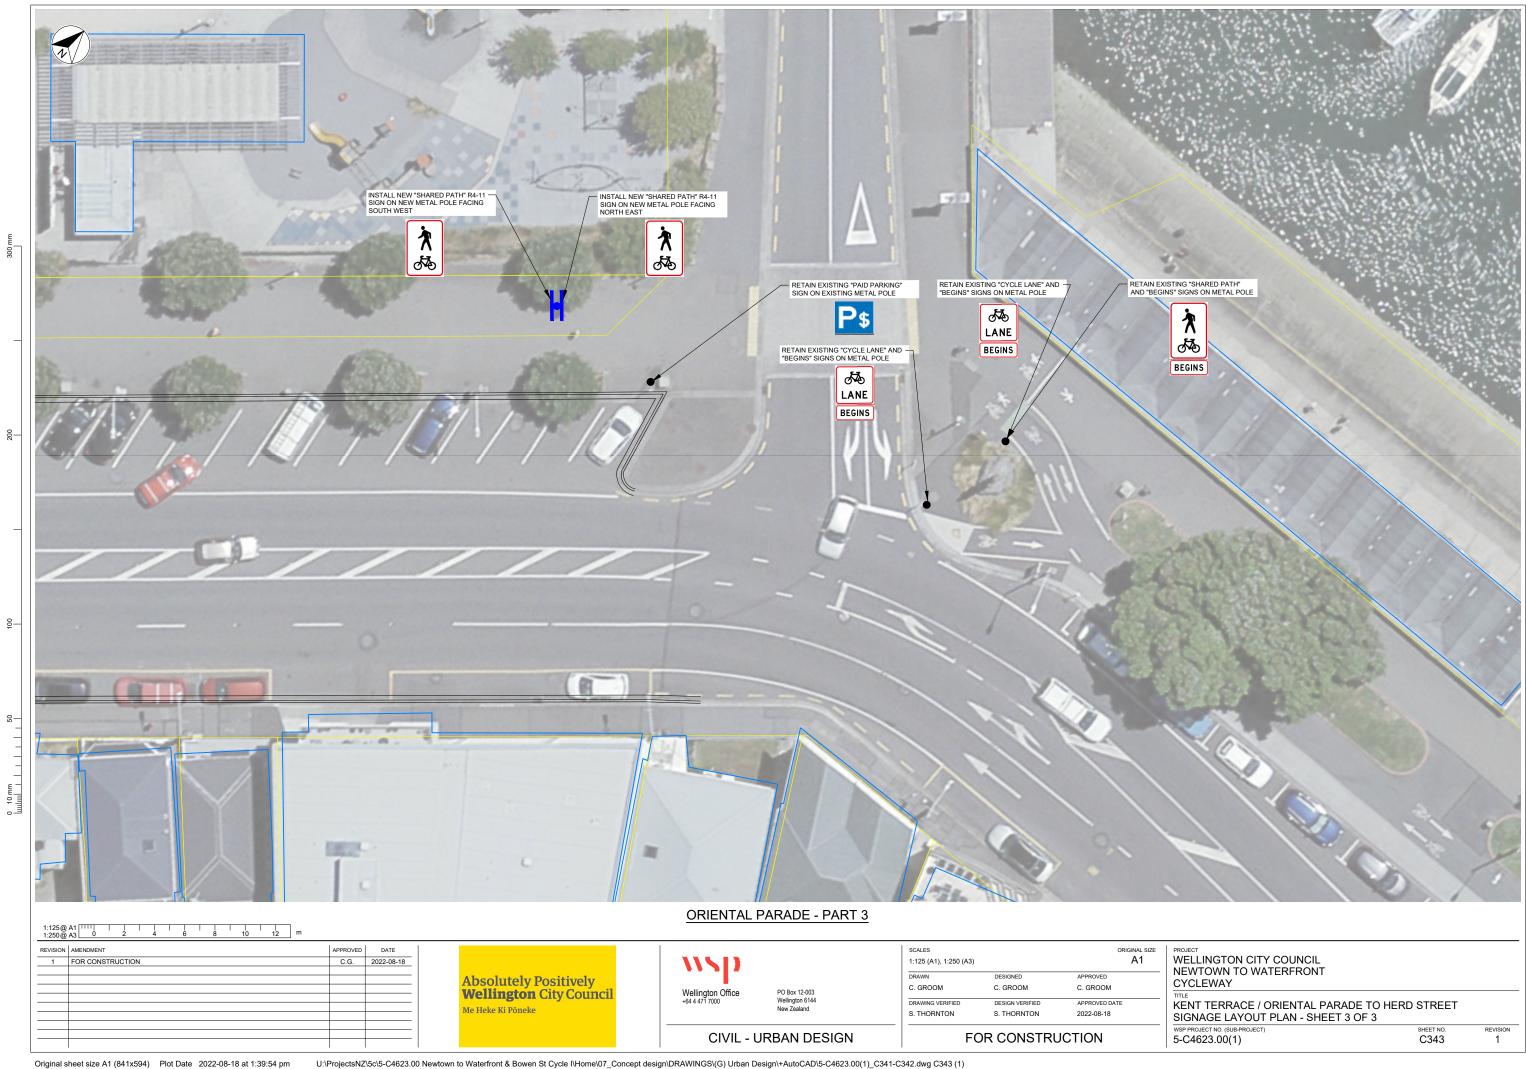

**Absolutely Positively Wellington** City Council Me Heke Ki Pōneke

PO Box 12-003 Wellington 6144 New Zealand

CIVIL - URBAN DESIGN

SCALES

ORIGINAL SIZE 1:125 (A1), 1:250 (A3) DRAWN DESIGNED W. EATON W. EATON C. GROOM DRAWING VERIFIED C. GROOM C. GROOM 2022-04-13

| EUD CONSTDUCTION |  |
|------------------|--|

WELLINGTON CITY COUNCIL NEWTOWN TO WATERFRONT CYCLEWAY

REVISION 1

SHEET NO.

RIDDIFORD STREET - HALL STREET TO ADELAIDE ROAD SIGNAGE LAYOUT PLAN - SHEET 3 OF 3

5-C4623.00(1)

FOR CONSTRUCTION

CIVIL - URBAN DESIGN

C. GROOM

C. GROOM

FOR CONSTRUCTION

2022-04-13

5-C4623.00(1)