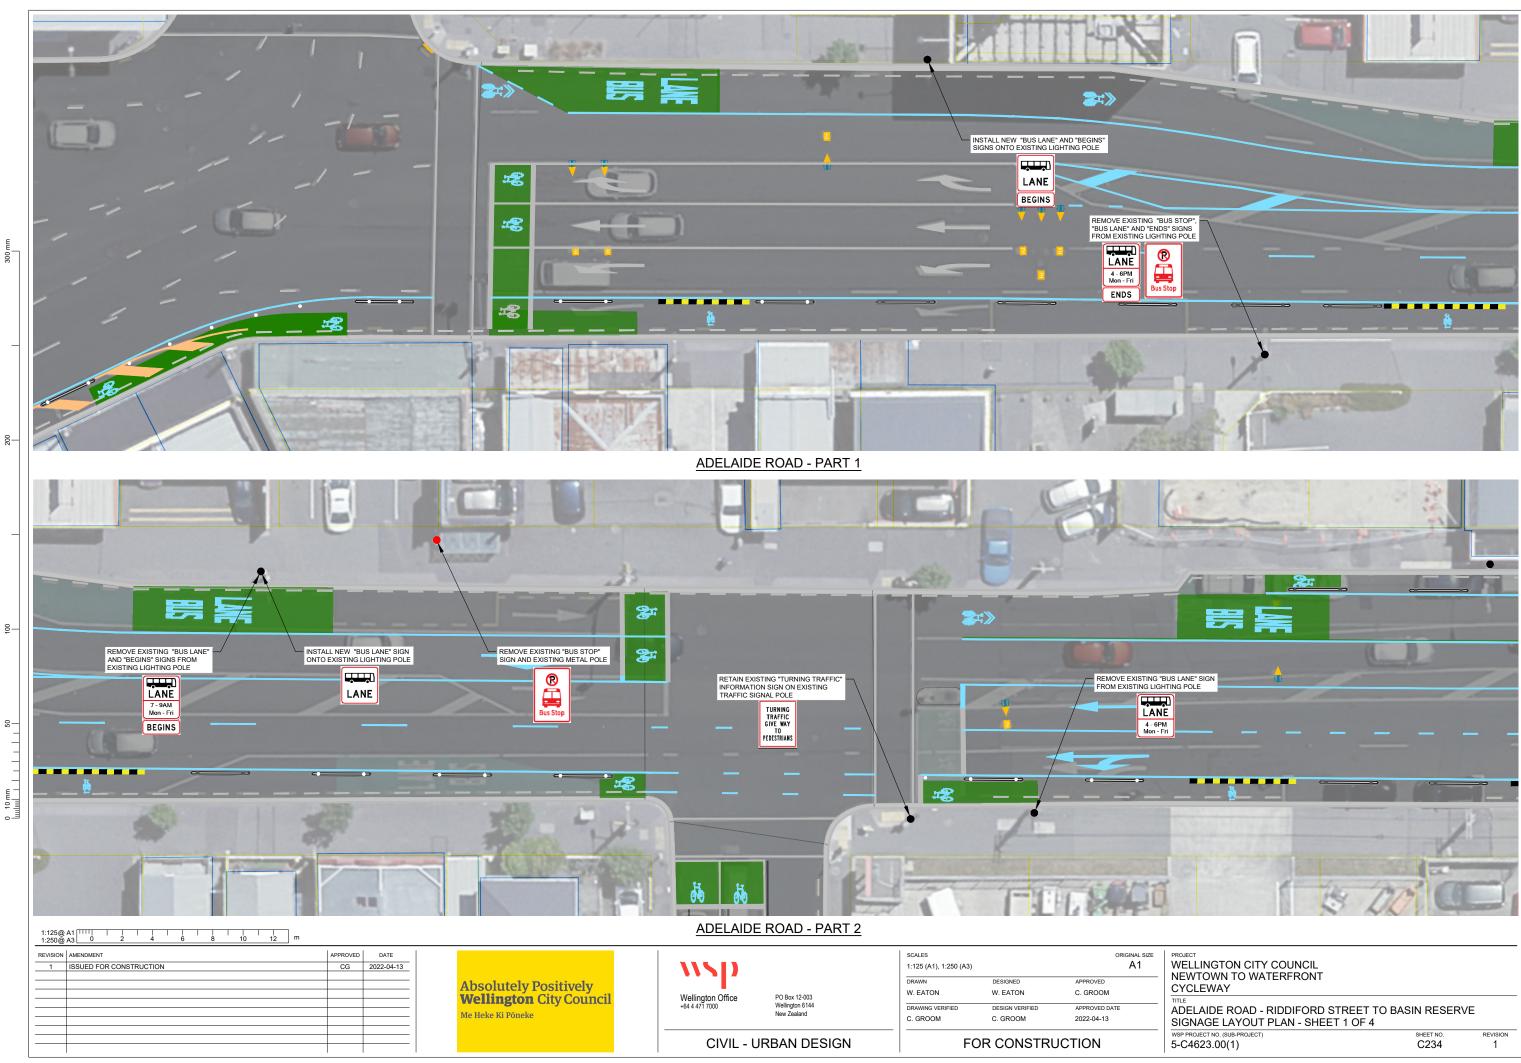

3)

FOR CONSTRUCTION

ORIGINAL SIZE

WELLINGTON CITY COUNCIL
NEWTOWN TO WATERFRONT CYCLEWAY
POST CONSTRUCTION

RIDDIFORD STREET - MEIN STREET TO RINTOUL STREET SIGNAGE LAYOUT PLAN







RIDDIFORD STREET - PART 5



Original sheet size A1 (841x594) Plot Date 2022-04-13 at 2:21:30 pm

**Absolutely Positively Wellington** City Council Me Heke Ki Pōneke



PO Box 12-003 Wellington 6144 New Zealand

CIVIL - URBAN DESIGN

SCALES

ORIGINAL SIZE 1:125 (A1), 1:250 (A3) DRAWN DESIGNED W. EATON W. EATON C. GROOM DRAWING VERIFIED C. GROOM C. GROOM 2022-04-13

| EUD CONSTDUCTION |  |
|------------------|--|

WELLINGTON CITY COUNCIL NEWTOWN TO WATERFRONT CYCLEWAY

REVISION 1

SHEET NO.

RIDDIFORD STREET - HALL STREET TO ADELAIDE ROAD SIGNAGE LAYOUT PLAN - SHEET 3 OF 3

5-C4623.00(1)

FOR CONSTRUCTION















CIVIL - URBAN DESIGN

C. GROOM

C. GROOM

FOR CONSTRUCTION

2022-04-13

5-C4623.00(1)

C243

REVISION 2