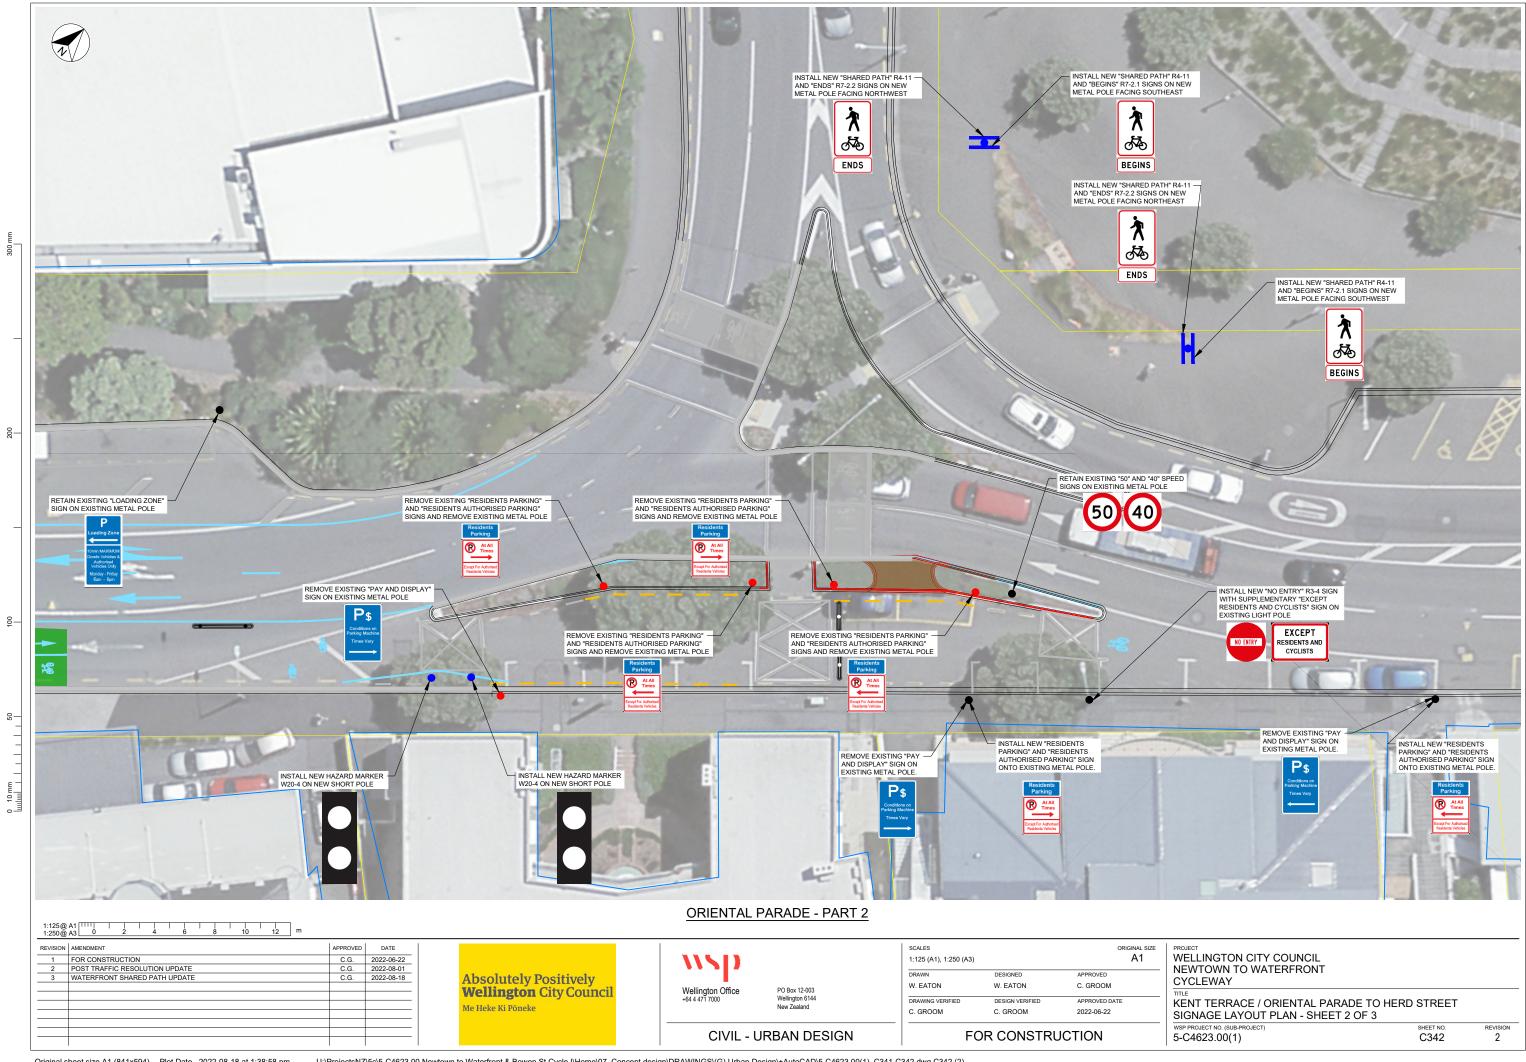

1:125@ A1 1125@ A3 0 2 4 6 8 10 12 m

Original sheet size A1 (841x594) Plot Date 2022-08-09 at 11:52:14 am

Absolutely Positively **Wellington** City Council Me Heke Ki Pöneke Wellington Office +64 4 471 7000

PO Box 12-003 Wellington 6144 New Zealand

CIVIL - URBAN DESIGN

DRAWN DESIGNED APPROVED
W. EATON W. EATON C. GROOM
DRAWING VERIFIED DESIGN VERIFIED APPROVED DA
C. GROOM C. GROOM 2022-08-09

SCALES

1:125 (A1), 1:250 (A3)

FOR CONSTRUCTION

ORIGINAL SIZE

WELLINGTON CITY COUNCIL
NEWTOWN TO WATERFRONT CYCLEWAY
POST CONSTRUCTION

RIDDIFORD STREET - MEIN STREET TO RINTOUL STREET SIGNAGE LAYOUT PLAN

RIDDIFORD STREET - PART 5

Original sheet size A1 (841x594) Plot Date 2022-04-13 at 2:21:30 pm