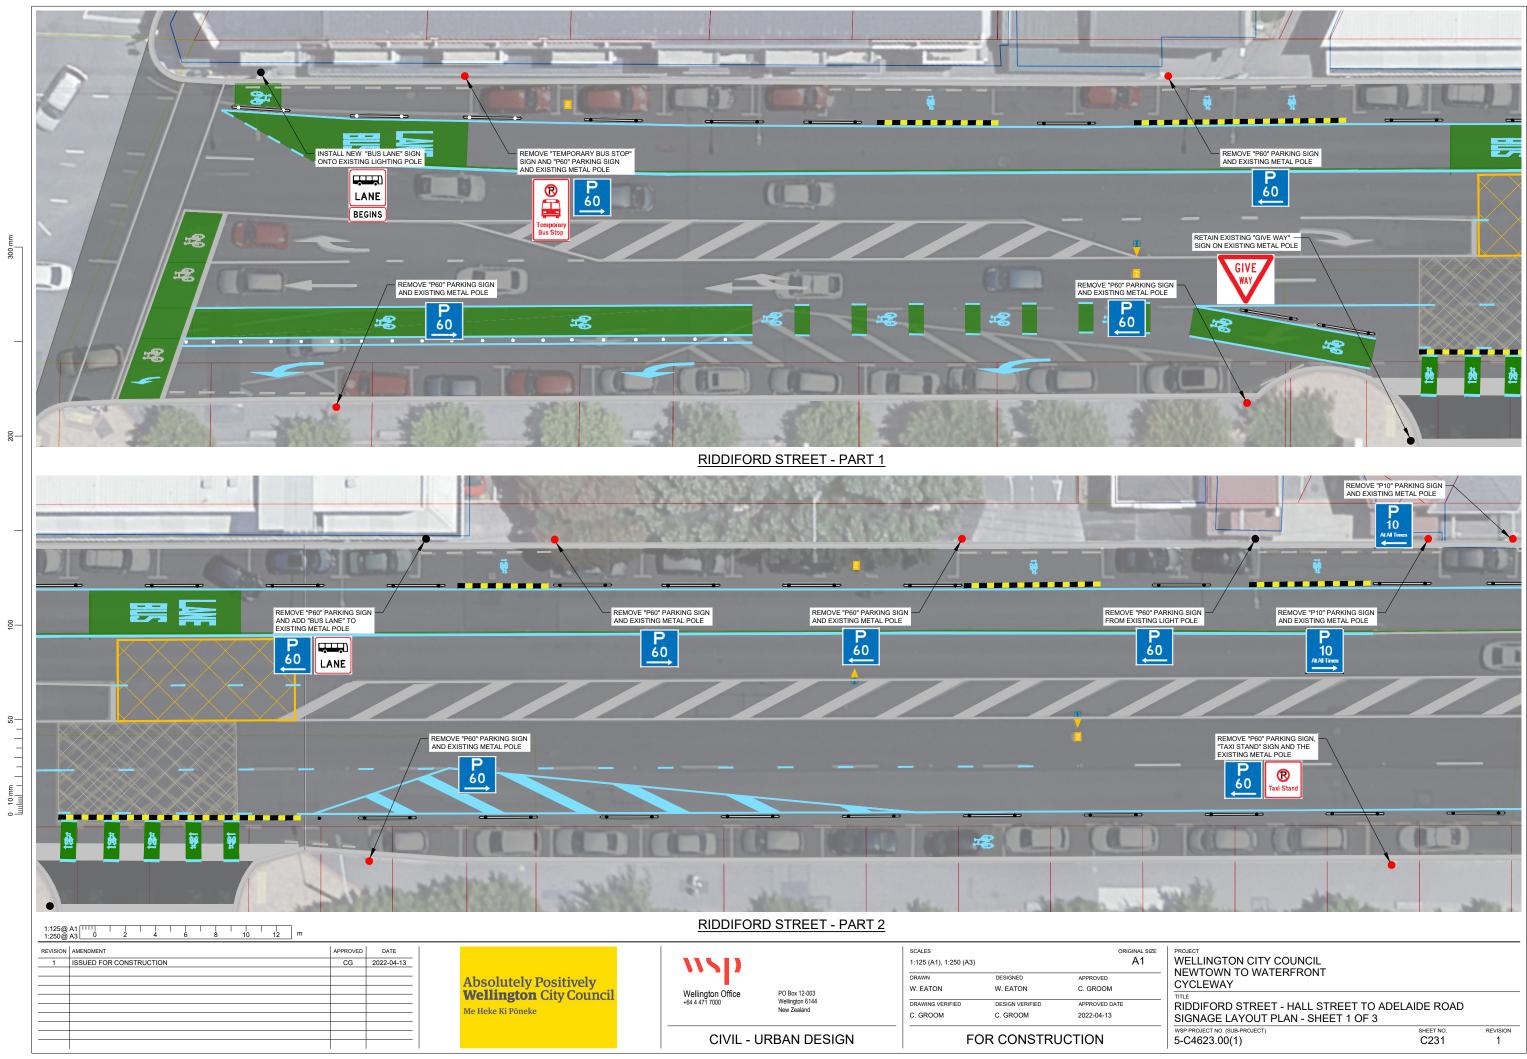

| EUD CONSTDUCTION |  |
|------------------|--|

WELLINGTON CITY COUNCIL NEWTOWN TO WATERFRONT CYCLEWAY

REVISION 1

SHEET NO.

RIDDIFORD STREET - HALL STREET TO ADELAIDE ROAD SIGNAGE LAYOUT PLAN - SHEET 3 OF 3

5-C4623.00(1)

FOR CONSTRUCTION

CIVIL - URBAN DESIGN

C. GROOM

C. GROOM

FOR CONSTRUCTION

2022-04-13

5-C4623.00(1)

C243

REVISION 2