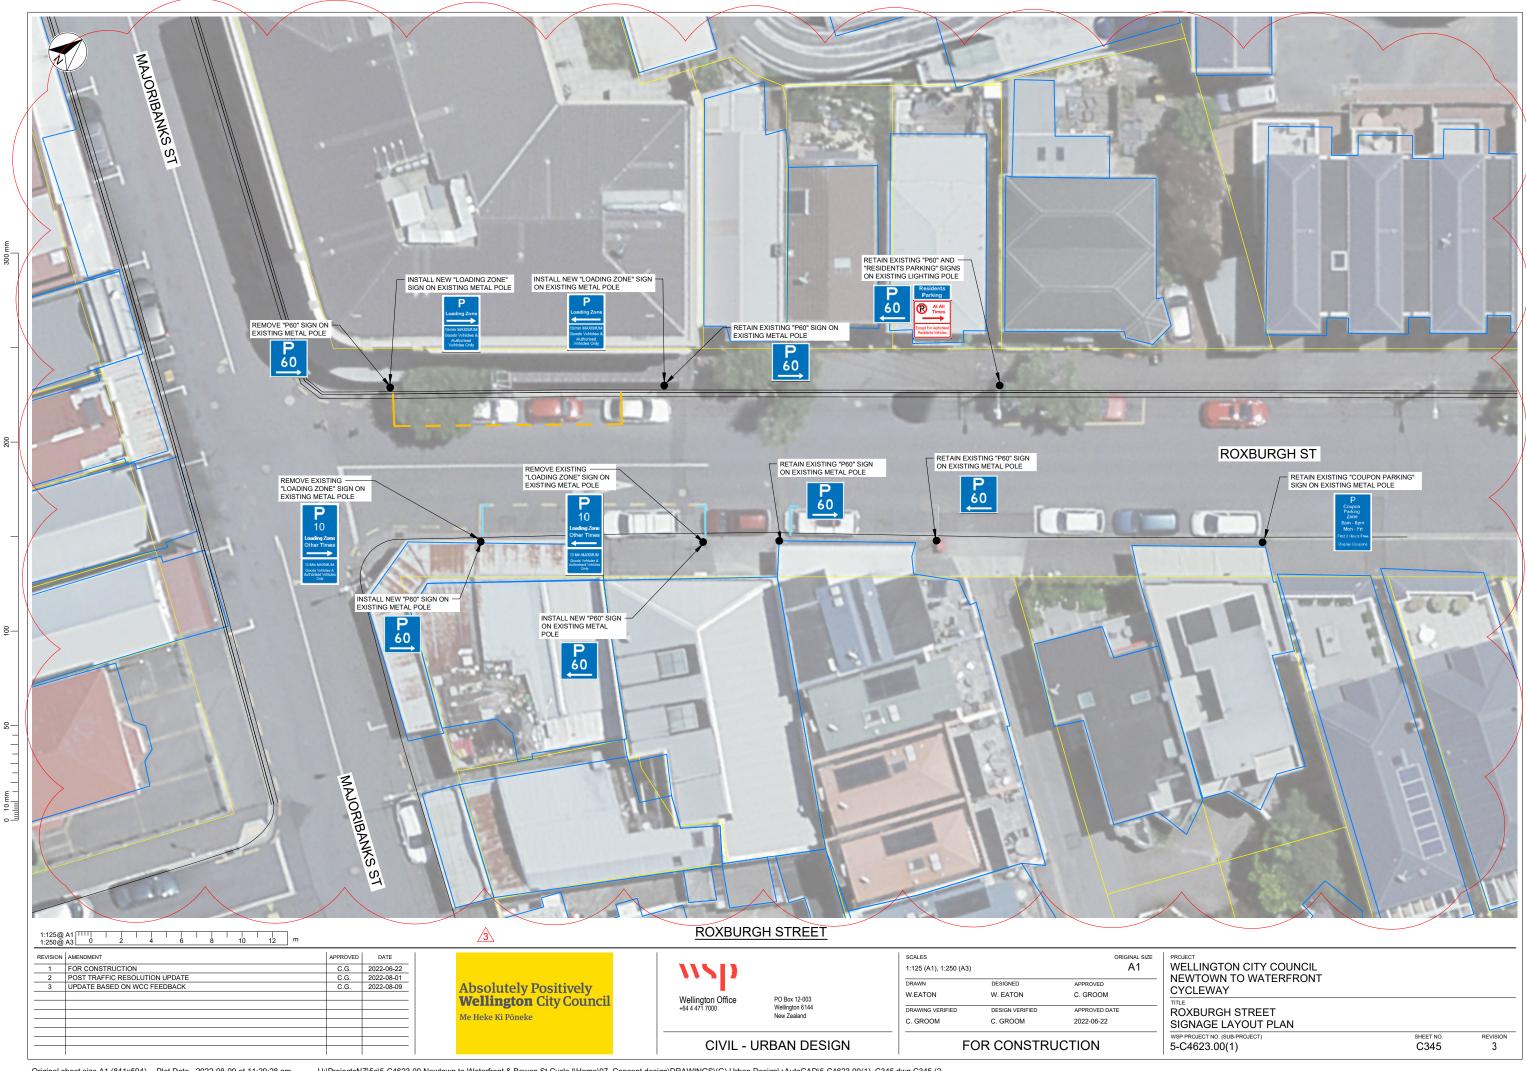

ET TO RINTOUL STREET SIGNAGE LAYOUT PLAN







RIDDIFORD STREET - PART 5



Original sheet size A1 (841x594) Plot Date 2022-04-13 at 2:21:30 pm

**Absolutely Positively Wellington** City Council Me Heke Ki Pōneke



PO Box 12-003 Wellington 6144 New Zealand

CIVIL - URBAN DESIGN

SCALES

ORIGINAL SIZE 1:125 (A1), 1:250 (A3) DRAWN DESIGNED W. EATON W. EATON C. GROOM DRAWING VERIFIED C. GROOM C. GROOM 2022-04-13

| EUD CONSTDUCTION |  |
|------------------|--|

WELLINGTON CITY COUNCIL NEWTOWN TO WATERFRONT CYCLEWAY

REVISION 1

SHEET NO.

RIDDIFORD STREET - HALL STREET TO ADELAIDE ROAD SIGNAGE LAYOUT PLAN - SHEET 3 OF 3

5-C4623.00(1)

FOR CONSTRUCTION















CIVIL - URBAN DESIGN

C. GROOM

C. GROOM

FOR CONSTRUCTION

2022-04-13

5-C4623.00(1)

C243

REVISION 2