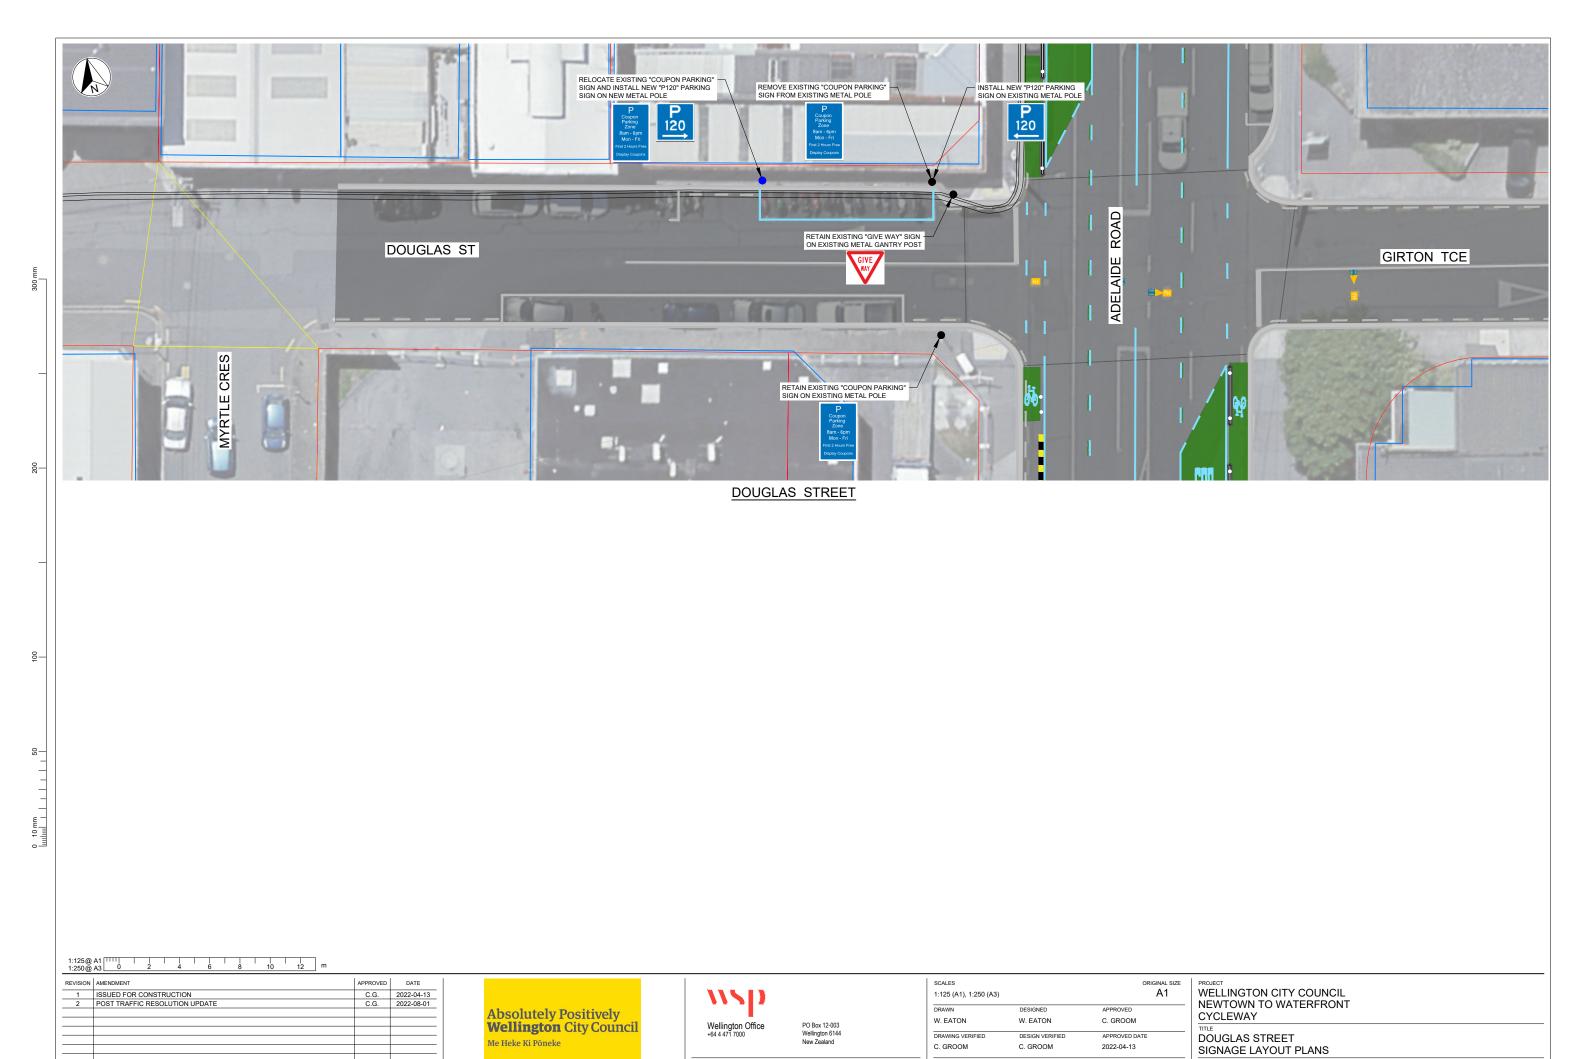

| EUD CONSTDUCTION |  |
|------------------|--|

WELLINGTON CITY COUNCIL NEWTOWN TO WATERFRONT CYCLEWAY

REVISION 1

SHEET NO.

RIDDIFORD STREET - HALL STREET TO ADELAIDE ROAD SIGNAGE LAYOUT PLAN - SHEET 3 OF 3