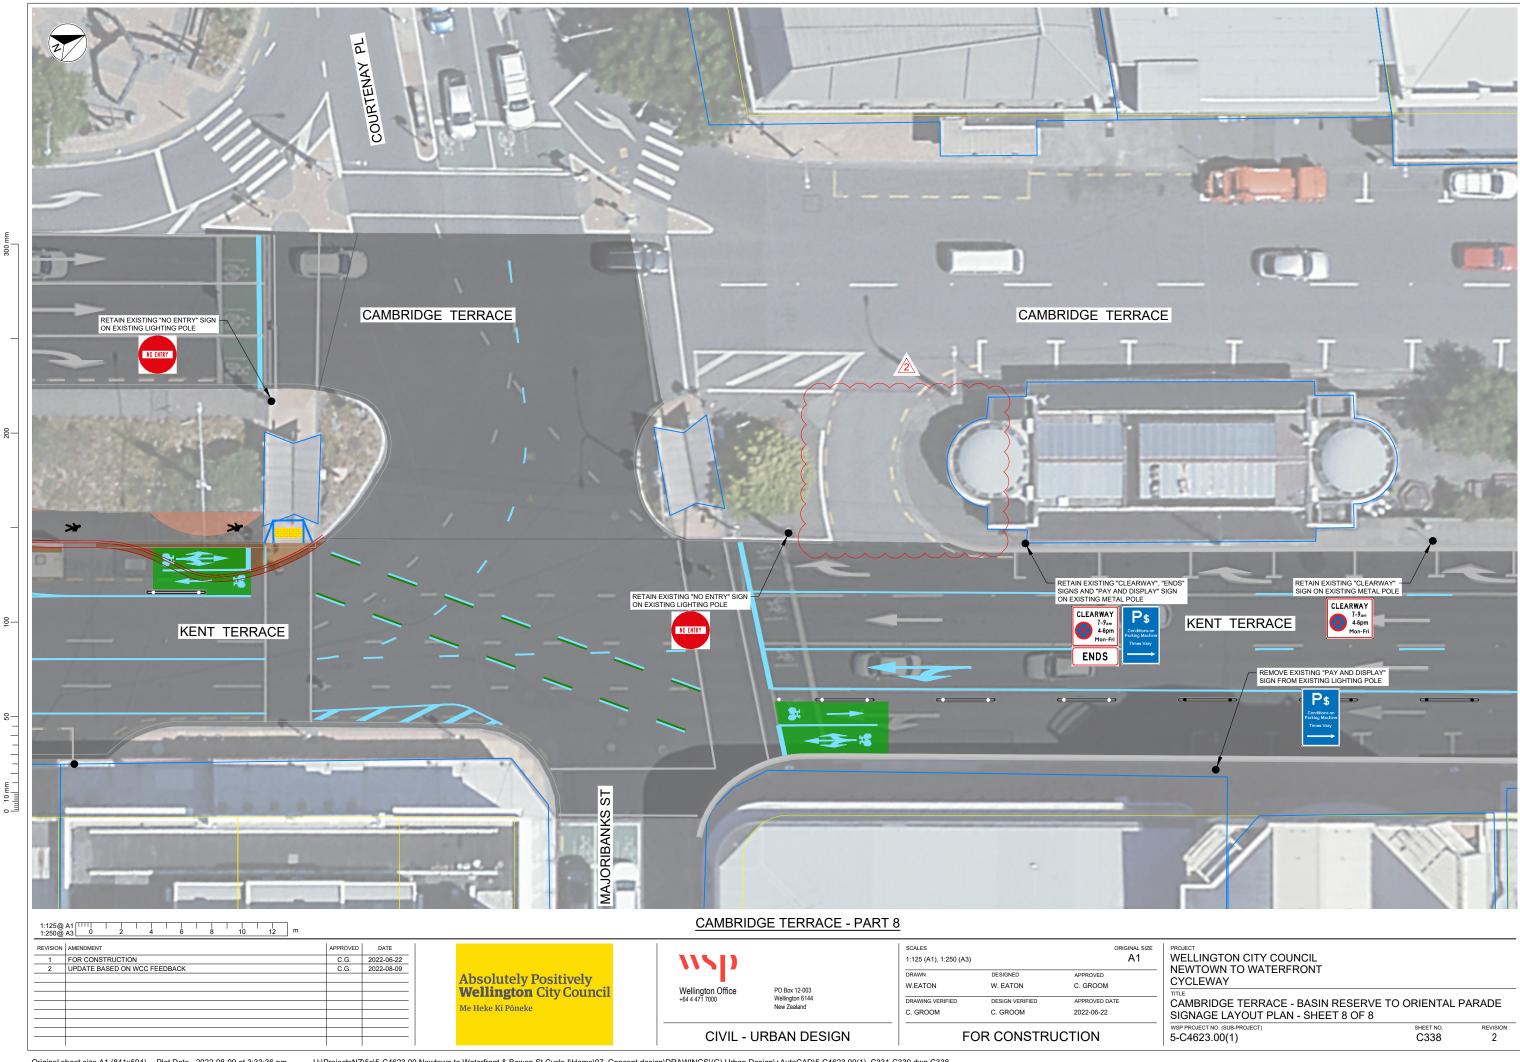

| EUD CONSTDUCTION |  |
|------------------|--|

WELLINGTON CITY COUNCIL NEWTOWN TO WATERFRONT CYCLEWAY

REVISION 1

SHEET NO.

RIDDIFORD STREET - HALL STREET TO ADELAIDE ROAD SIGNAGE LAYOUT PLAN - SHEET 3 OF 3