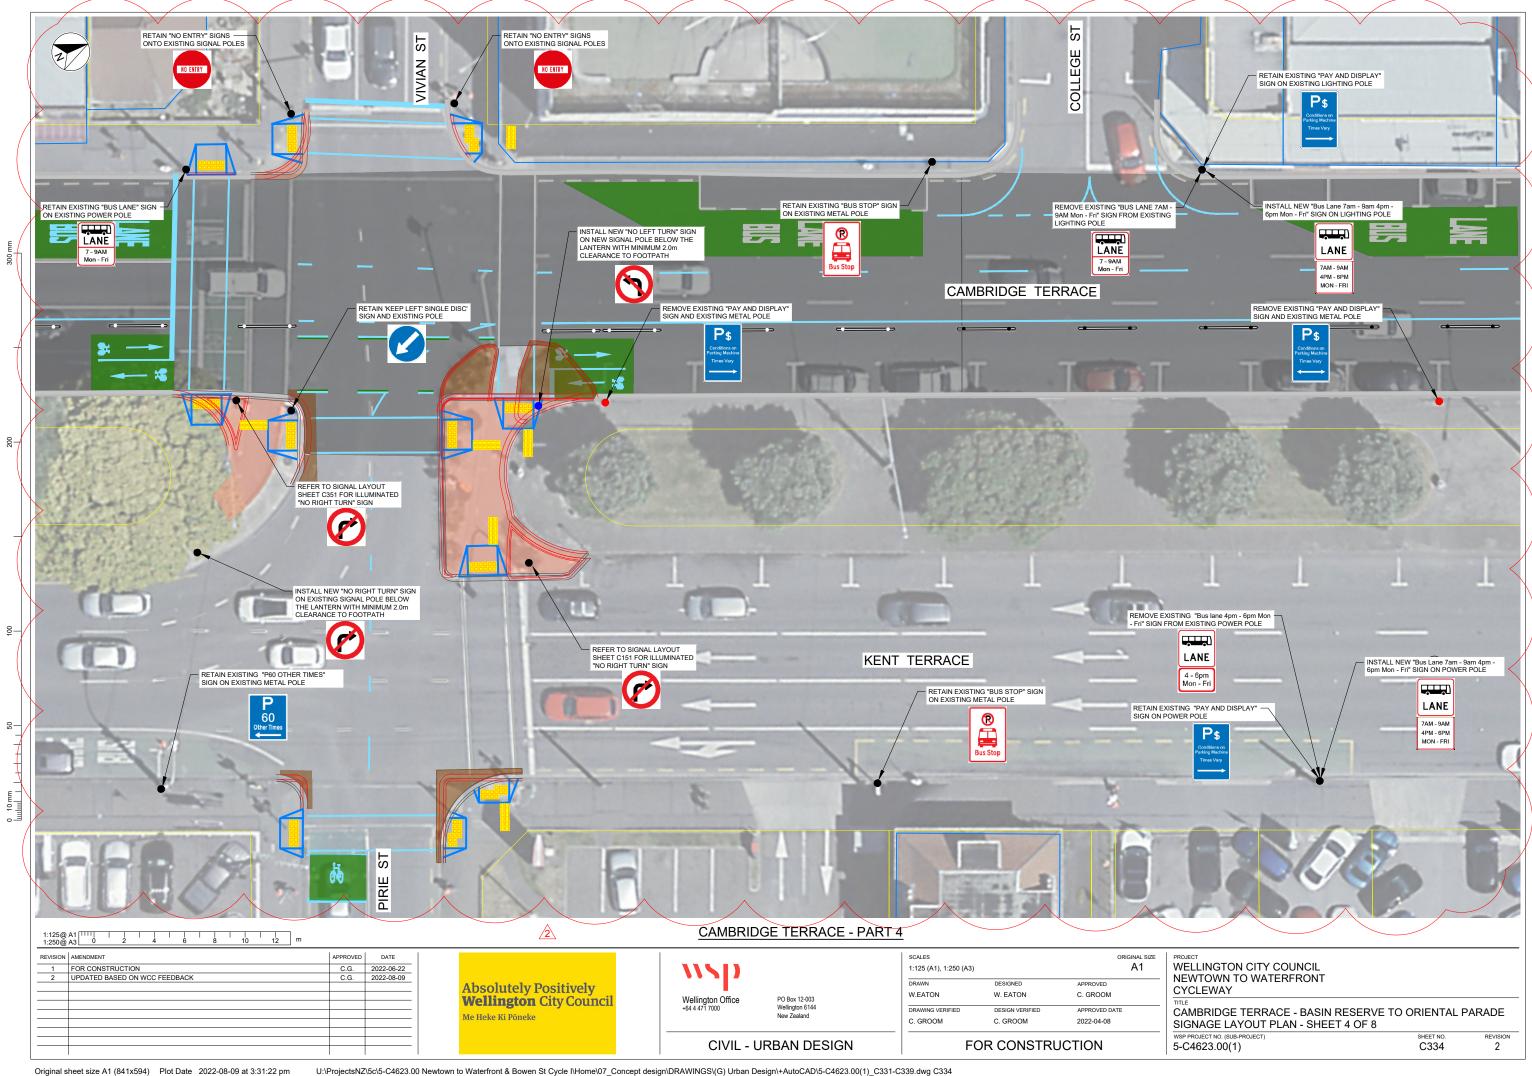

ET - MEIN STREET TO RINTOUL STREET SIGNAGE LAYOUT PLAN







RIDDIFORD STREET - PART 5



Original sheet size A1 (841x594) Plot Date 2022-04-13 at 2:21:30 pm

**Absolutely Positively Wellington** City Council Me Heke Ki Pōneke



PO Box 12-003 Wellington 6144 New Zealand

CIVIL - URBAN DESIGN

SCALES

ORIGINAL SIZE 1:125 (A1), 1:250 (A3) DRAWN DESIGNED W. EATON W. EATON C. GROOM DRAWING VERIFIED C. GROOM C. GROOM 2022-04-13

| EUD CONSTDUCTION |  |
|------------------|--|

WELLINGTON CITY COUNCIL NEWTOWN TO WATERFRONT CYCLEWAY

REVISION 1

SHEET NO.

RIDDIFORD STREET - HALL STREET TO ADELAIDE ROAD SIGNAGE LAYOUT PLAN - SHEET 3 OF 3

5-C4623.00(1)

FOR CONSTRUCTION















CIVIL - URBAN DESIGN

C. GROOM

C. GROOM

FOR CONSTRUCTION

2022-04-13

5-C4623.00(1)

C243

REVISION 2