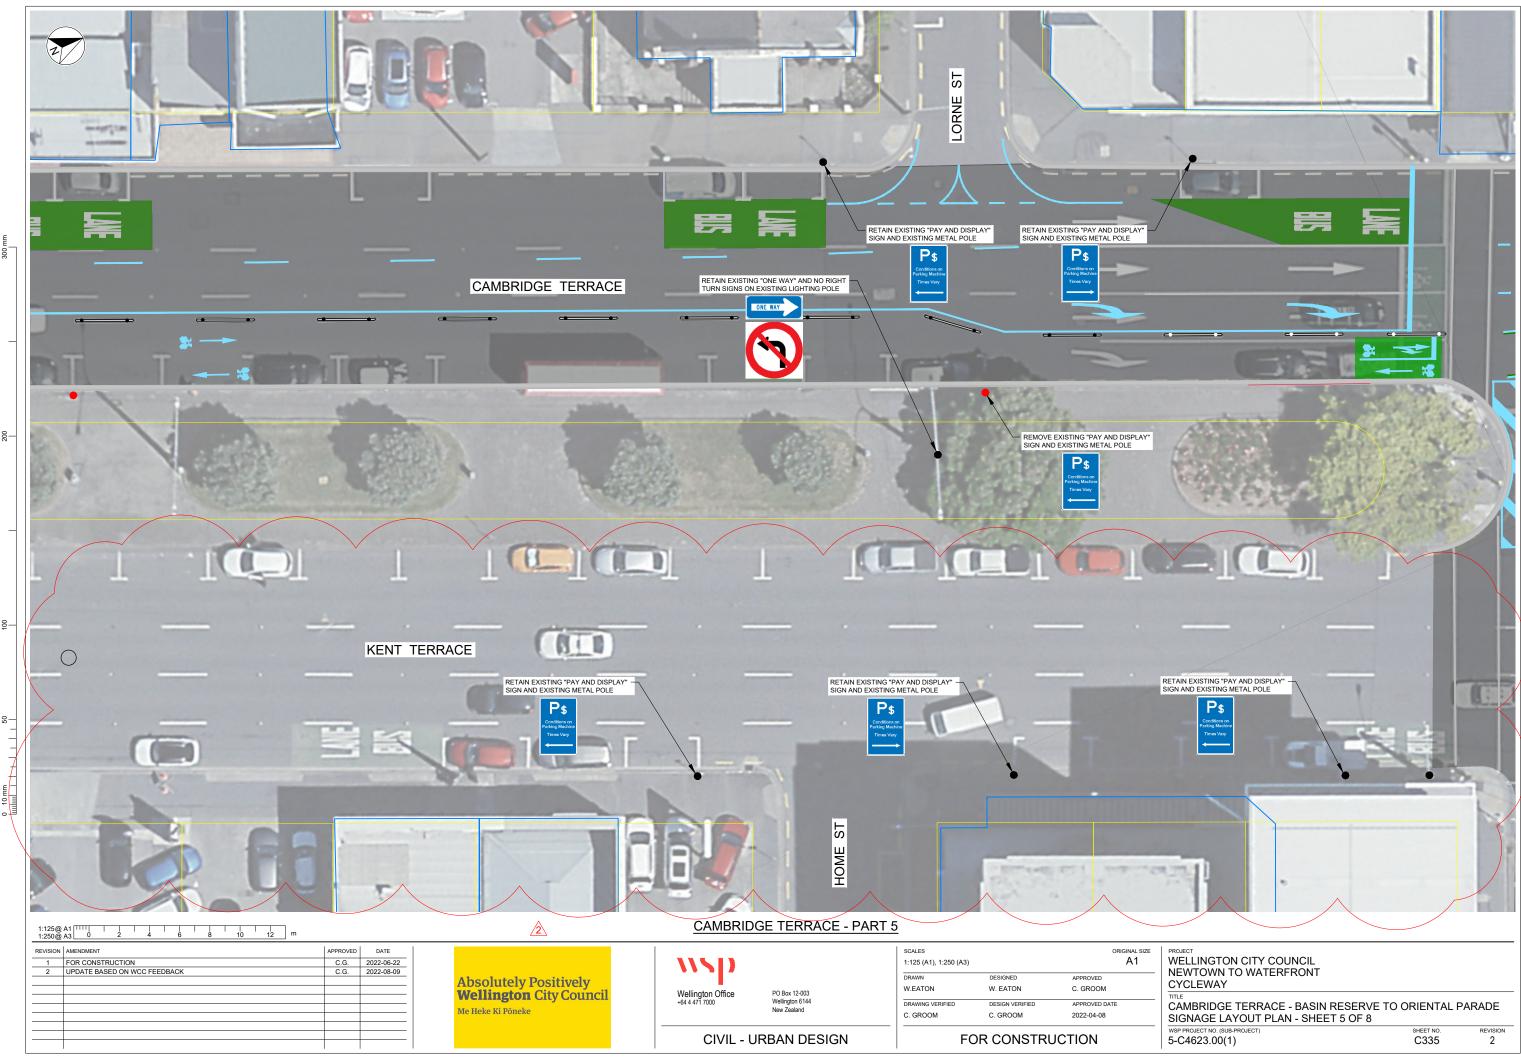

FOR CONSTRUCTION

ORIGINAL SIZE

WELLINGTON CITY COUNCIL
NEWTOWN TO WATERFRONT CYCLEWAY
POST CONSTRUCTION

RIDDIFORD STREET - MEIN STREET TO RINTOUL STREET SIGNAGE LAYOUT PLAN

RIDDIFORD STREET - PART 5

Original sheet size A1 (841x594) Plot Date 2022-04-13 at 2:21:30 pm