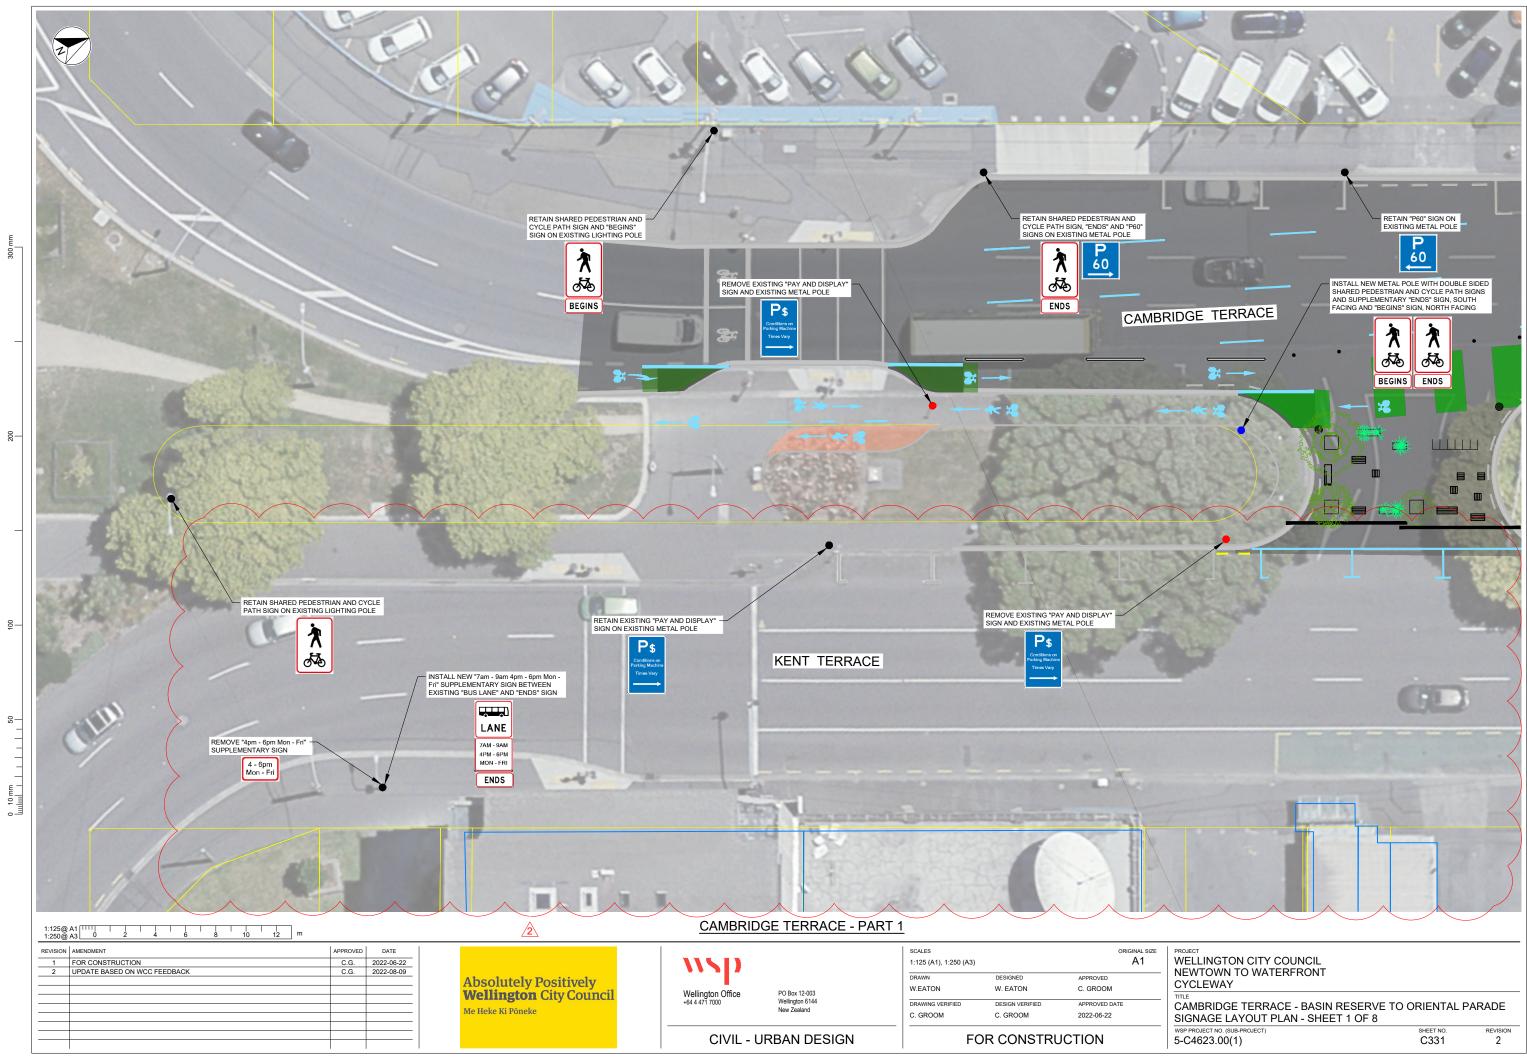

1:125@ A1 1125@ A3 0 2 4 6 8 10 12 m

Original sheet size A1 (841x594) Plot Date 2022-08-09 at 11:52:14 am

Absolutely Positively **Wellington** City Council Me Heke Ki Pöneke Wellington Office +64 4 471 7000

PO Box 12-003 Wellington 6144 New Zealand

CIVIL - URBAN DESIGN

DRAWN DESIGNED APPROVED
W. EATON W. EATON C. GROOM
DRAWING VERIFIED DESIGN VERIFIED APPROVED DA
C. GROOM C. GROOM 2022-08-09

SCALES

1:125 (A1), 1:250 (A3)

FOR CONSTRUCTION

ORIGINAL SIZE

WELLINGTON CITY COUNCIL
NEWTOWN TO WATERFRONT CYCLEWAY
POST CONSTRUCTION

RIDDIFORD STREET - MEIN STREET TO RINTOUL STREET SIGNAGE LAYOUT PLAN

RIDDIFORD STREET - PART 5

Original sheet size A1 (841x594) Plot Date 2022-04-13 at 2:21:30 pm