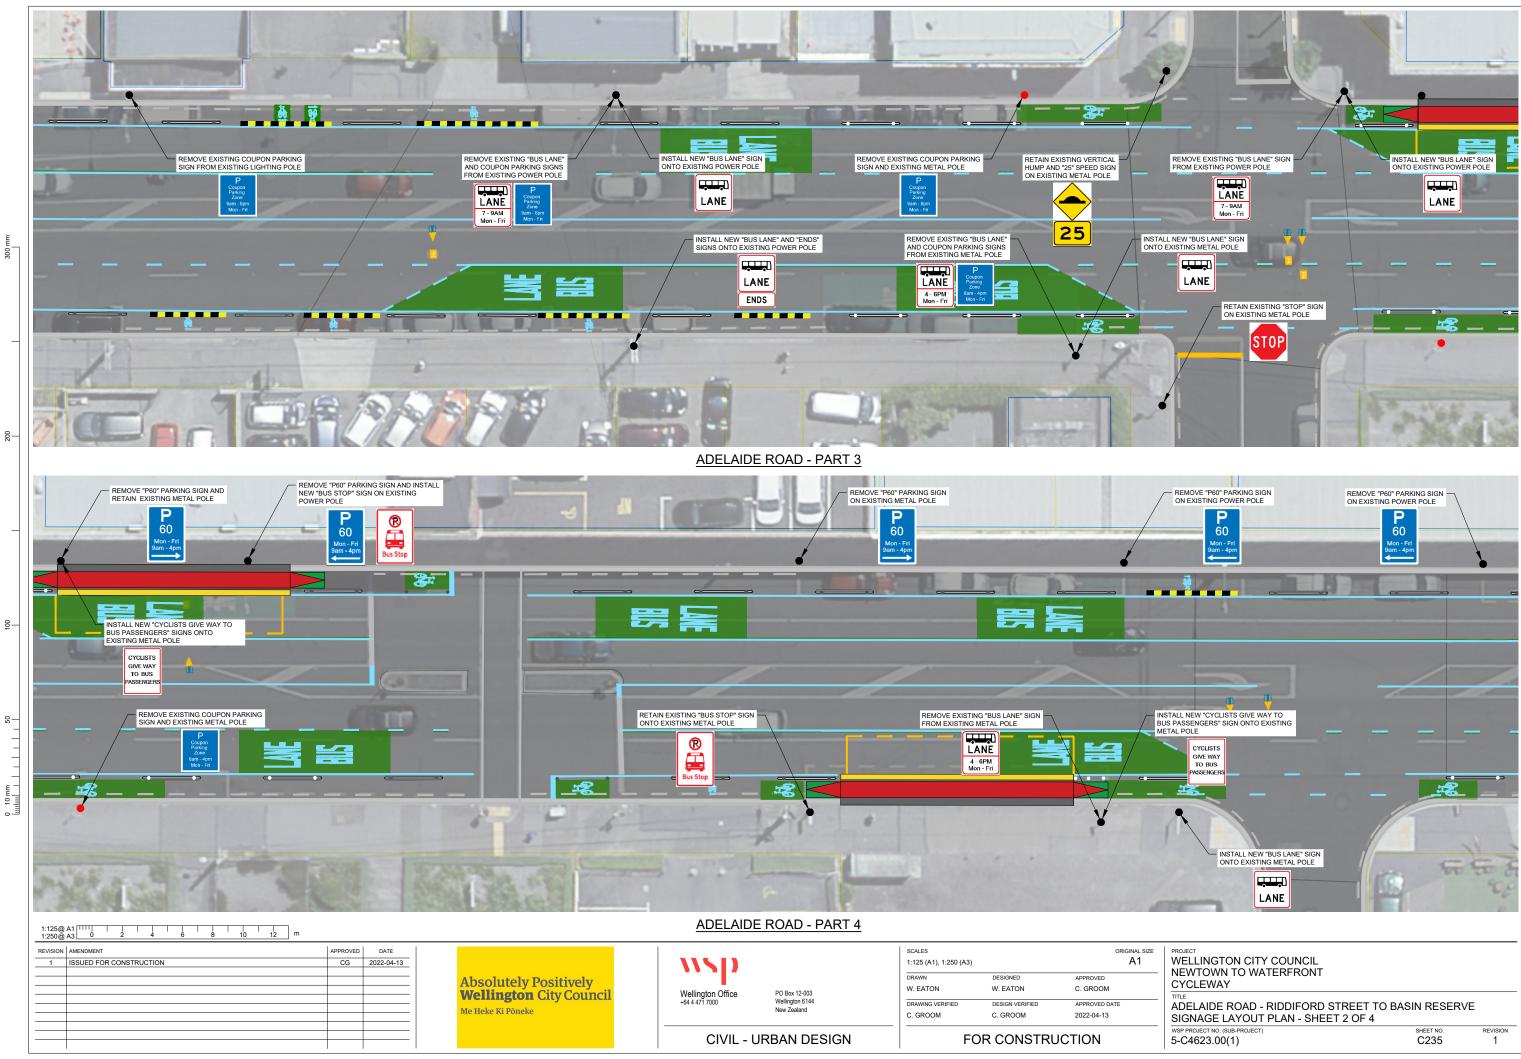

FOR CONSTRUCTION

ORIGINAL SIZE

WELLINGTON CITY COUNCIL
NEWTOWN TO WATERFRONT CYCLEWAY
POST CONSTRUCTION

RIDDIFORD STREET - MEIN STREET TO RINTOUL STREET SIGNAGE LAYOUT PLAN







RIDDIFORD STREET - PART 5



Original sheet size A1 (841x594) Plot Date 2022-04-13 at 2:21:30 pm

**Absolutely Positively Wellington** City Council Me Heke Ki Pōneke



PO Box 12-003 Wellington 6144 New Zealand

CIVIL - URBAN DESIGN

SCALES

ORIGINAL SIZE 1:125 (A1), 1:250 (A3) DRAWN DESIGNED W. EATON W. EATON C. GROOM DRAWING VERIFIED C. GROOM C. GROOM 2022-04-13

| EUD CONSTDUCTION |  |
|------------------|--|

WELLINGTON CITY COUNCIL NEWTOWN TO WATERFRONT CYCLEWAY

REVISION 1

SHEET NO.

RIDDIFORD STREET - HALL STREET TO ADELAIDE ROAD SIGNAGE LAYOUT PLAN - SHEET 3 OF 3

5-C4623.00(1)

FOR CONSTRUCTION















CIVIL - URBAN DESIGN

C. GROOM

C. GROOM

FOR CONSTRUCTION

2022-04-13

5-C4623.00(1)

C243

REVISION 2