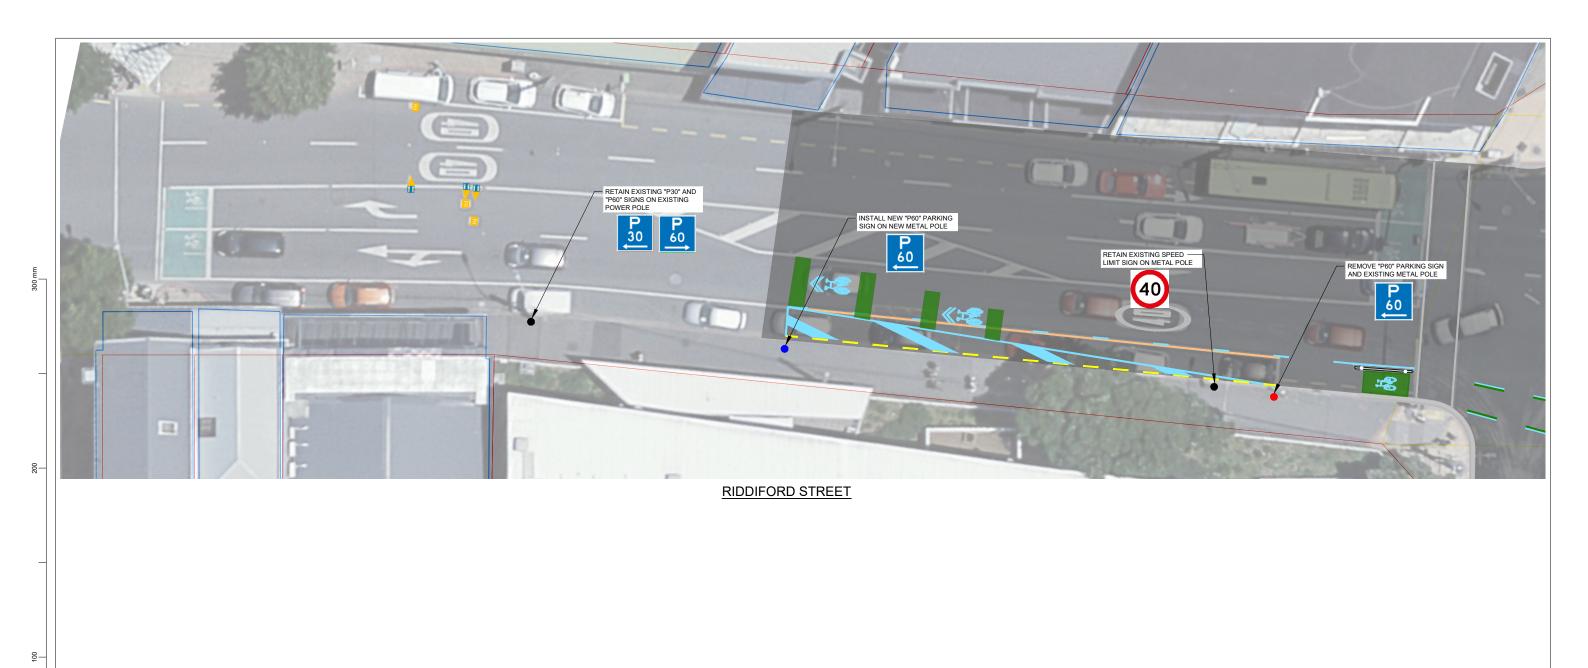

FOR CONSTRUCTION

ORIGINAL SIZE

WELLINGTON CITY COUNCIL
NEWTOWN TO WATERFRONT CYCLEWAY
POST CONSTRUCTION

RIDDIFORD STREET - MEIN STREET TO RINTOUL STREET SIGNAGE LAYOUT PLAN

RIDDIFORD STREET - PART 5

Original sheet size A1 (841x594) Plot Date 2022-04-13 at 2:21:30 pm