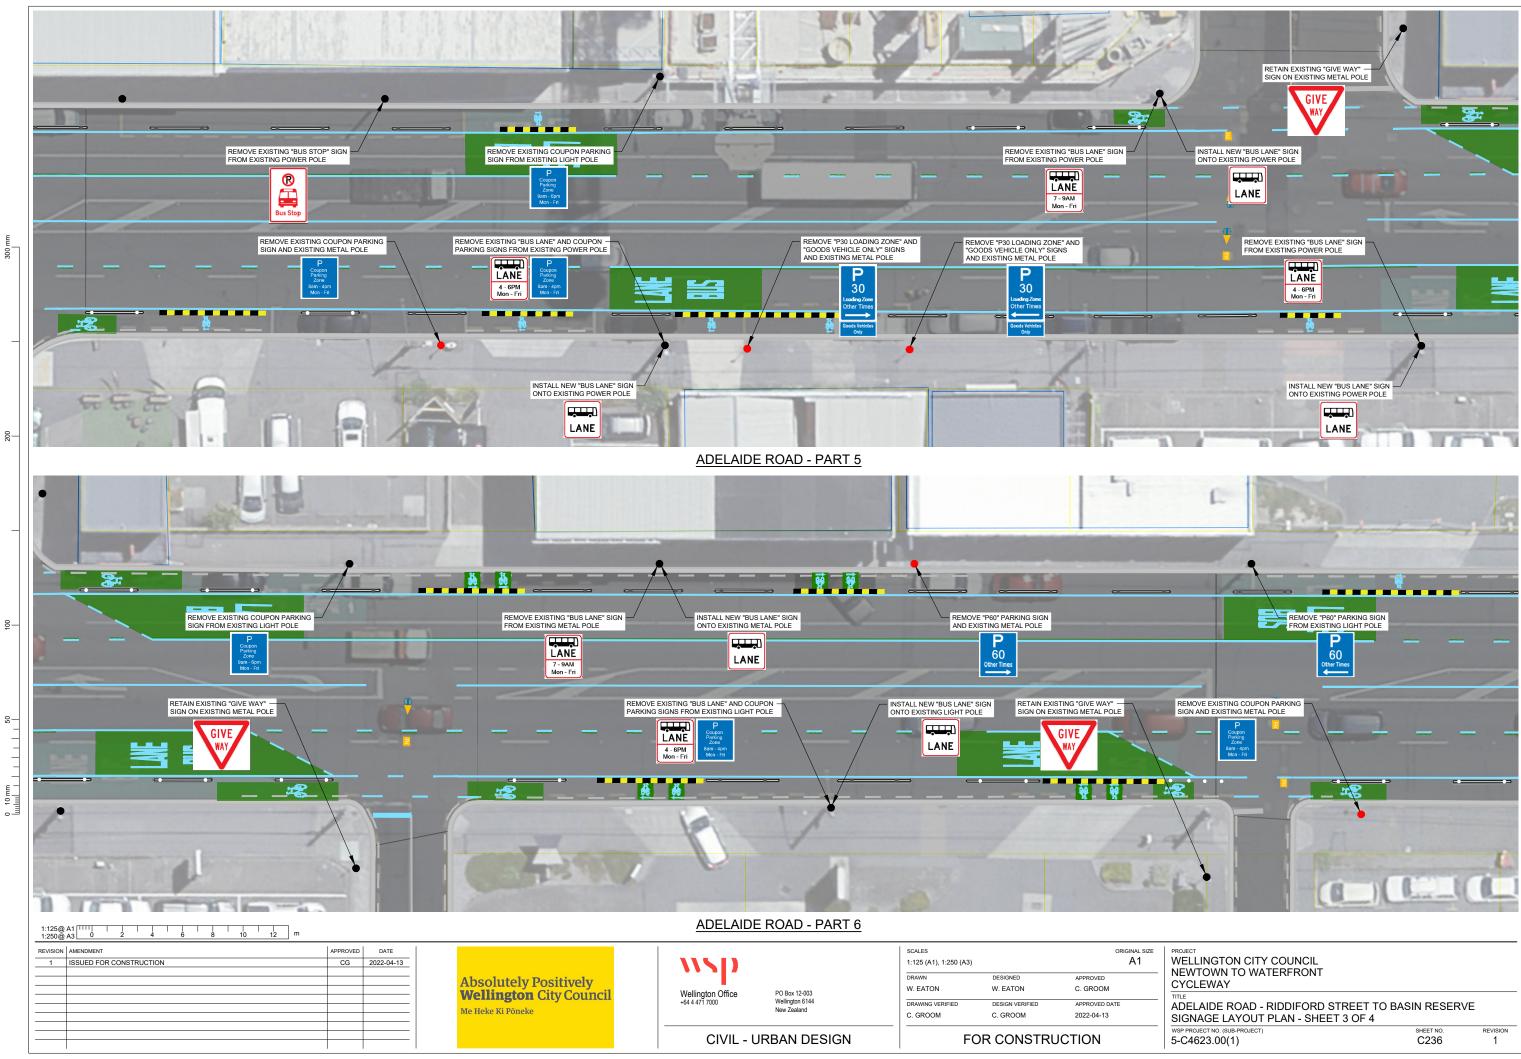

FOR CONSTRUCTION

ORIGINAL SIZE

WELLINGTON CITY COUNCIL
NEWTOWN TO WATERFRONT CYCLEWAY
POST CONSTRUCTION

RIDDIFORD STREET - MEIN STREET TO RINTOUL STREET SIGNAGE LAYOUT PLAN







RIDDIFORD STREET - PART 5



Original sheet size A1 (841x594) Plot Date 2022-04-13 at 2:21:30 pm

**Absolutely Positively Wellington** City Council Me Heke Ki Pōneke



PO Box 12-003 Wellington 6144 New Zealand

CIVIL - URBAN DESIGN

SCALES

ORIGINAL SIZE 1:125 (A1), 1:250 (A3) DRAWN DESIGNED W. EATON W. EATON C. GROOM DRAWING VERIFIED C. GROOM C. GROOM 2022-04-13

| EUD CONSTDUCTION |  |
|------------------|--|

WELLINGTON CITY COUNCIL NEWTOWN TO WATERFRONT CYCLEWAY

REVISION 1

SHEET NO.

RIDDIFORD STREET - HALL STREET TO ADELAIDE ROAD SIGNAGE LAYOUT PLAN - SHEET 3 OF 3

5-C4623.00(1)

FOR CONSTRUCTION















CIVIL - URBAN DESIGN

C. GROOM

C. GROOM

FOR CONSTRUCTION

2022-04-13

5-C4623.00(1)

C243

REVISION 2