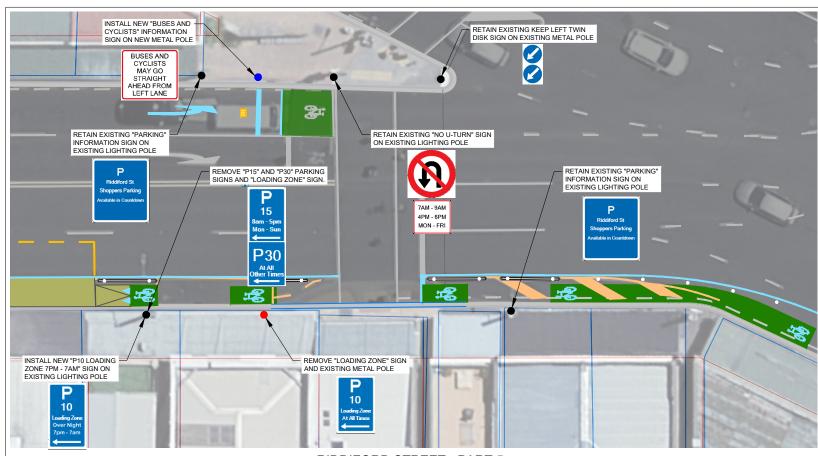

| EUD CONSTDUCTION |  |
|------------------|--|

WELLINGTON CITY COUNCIL NEWTOWN TO WATERFRONT CYCLEWAY

REVISION 1

SHEET NO.

RIDDIFORD STREET - HALL STREET TO ADELAIDE ROAD SIGNAGE LAYOUT PLAN - SHEET 3 OF 3

5-C4623.00(1)

FOR CONSTRUCTION

CIVIL - URBAN DESIGN

C. GROOM

C. GROOM

FOR CONSTRUCTION

2022-04-13

5-C4623.00(1)

C243

REVISION 2