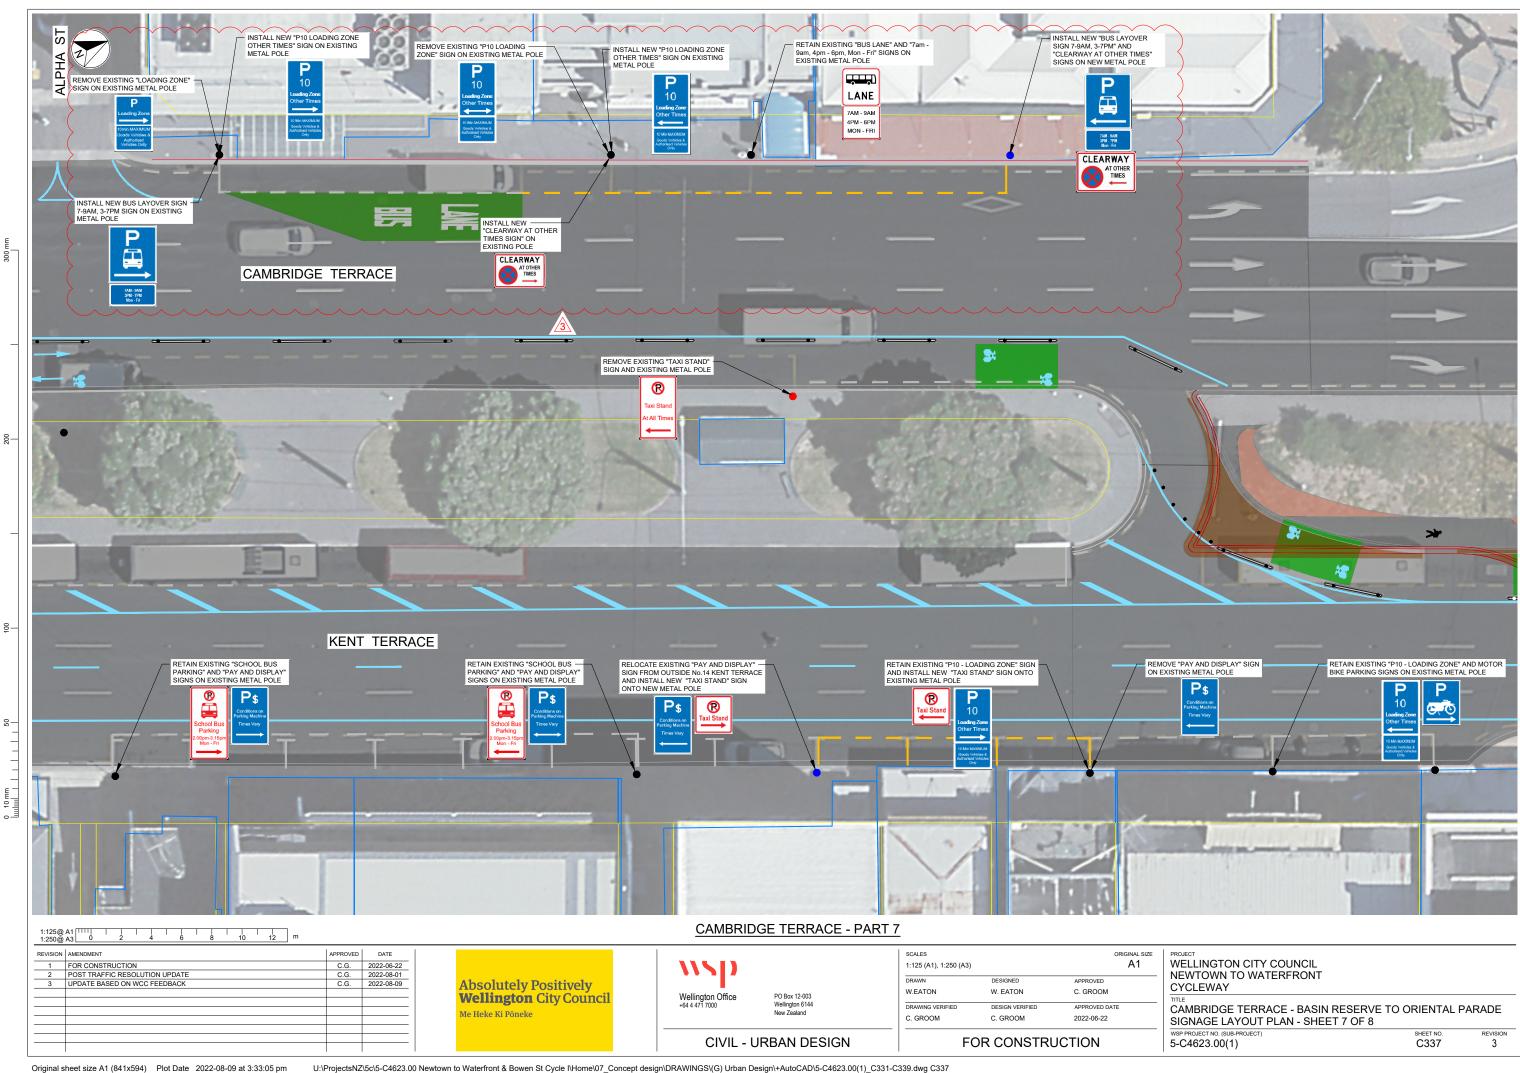

FOR CONSTRUCTION

ORIGINAL SIZE

WELLINGTON CITY COUNCIL
NEWTOWN TO WATERFRONT CYCLEWAY
POST CONSTRUCTION

RIDDIFORD STREET - MEIN STREET TO RINTOUL STREET SIGNAGE LAYOUT PLAN

RIDDIFORD STREET - PART 5

Original sheet size A1 (841x594) Plot Date 2022-04-13 at 2:21:30 pm