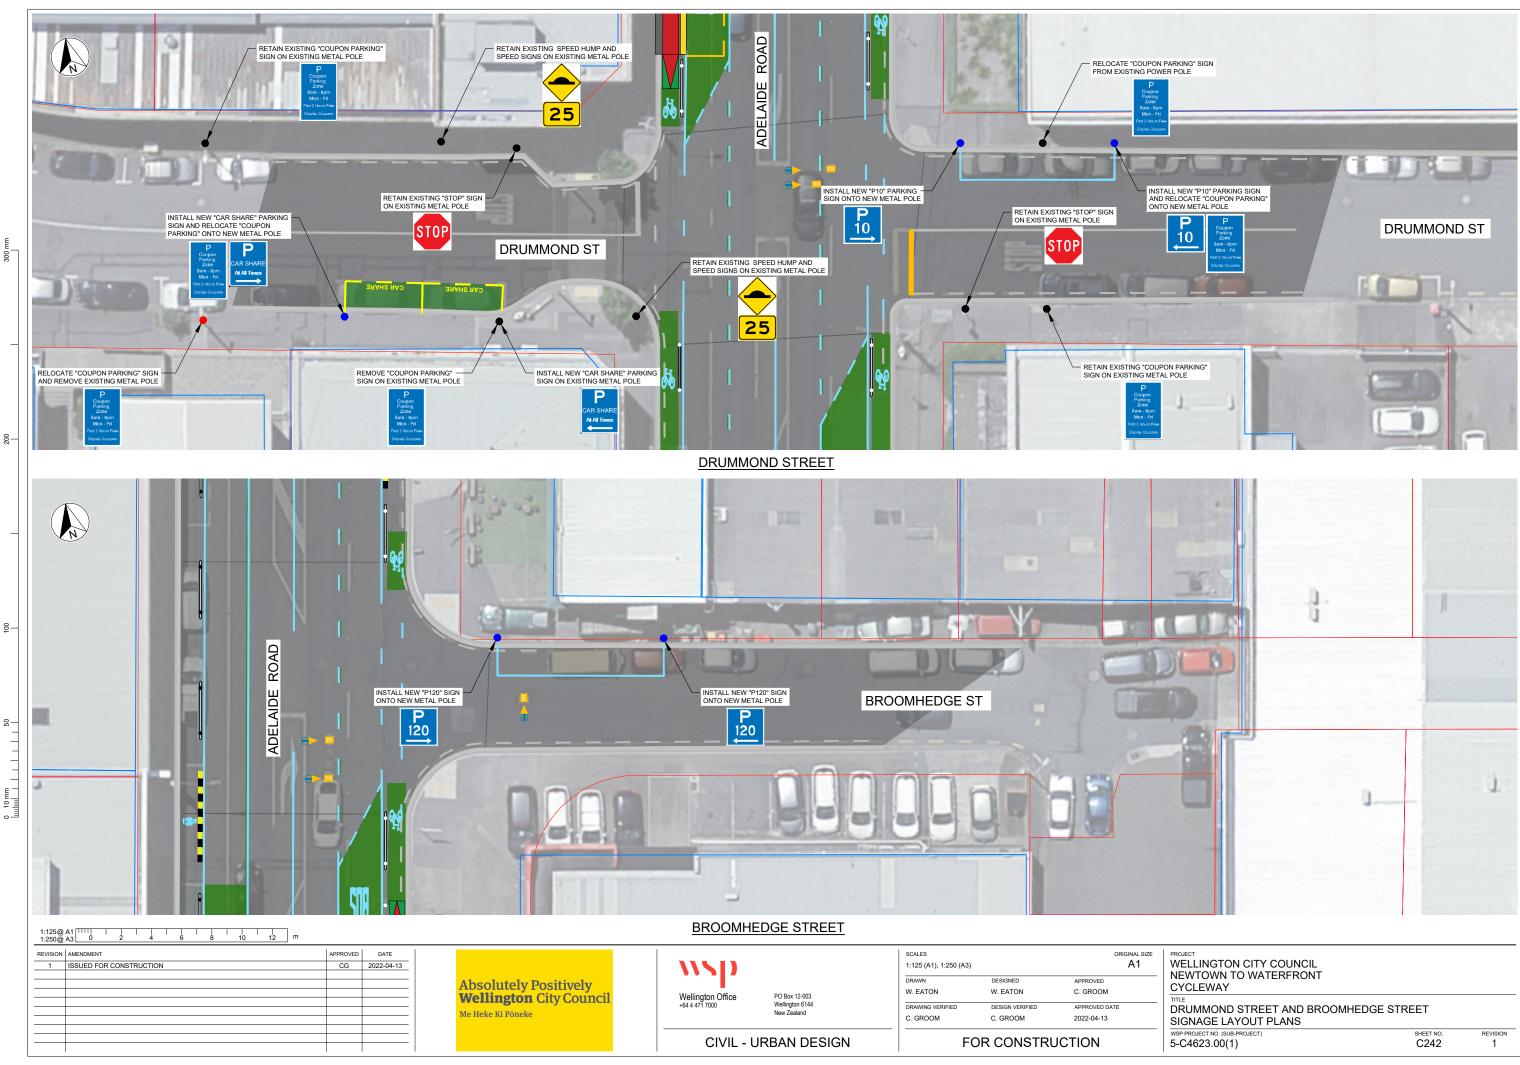

| EUD CONSTDUCTION |  |
|------------------|--|

WELLINGTON CITY COUNCIL NEWTOWN TO WATERFRONT CYCLEWAY

REVISION 1

SHEET NO.

RIDDIFORD STREET - HALL STREET TO ADELAIDE ROAD SIGNAGE LAYOUT PLAN - SHEET 3 OF 3