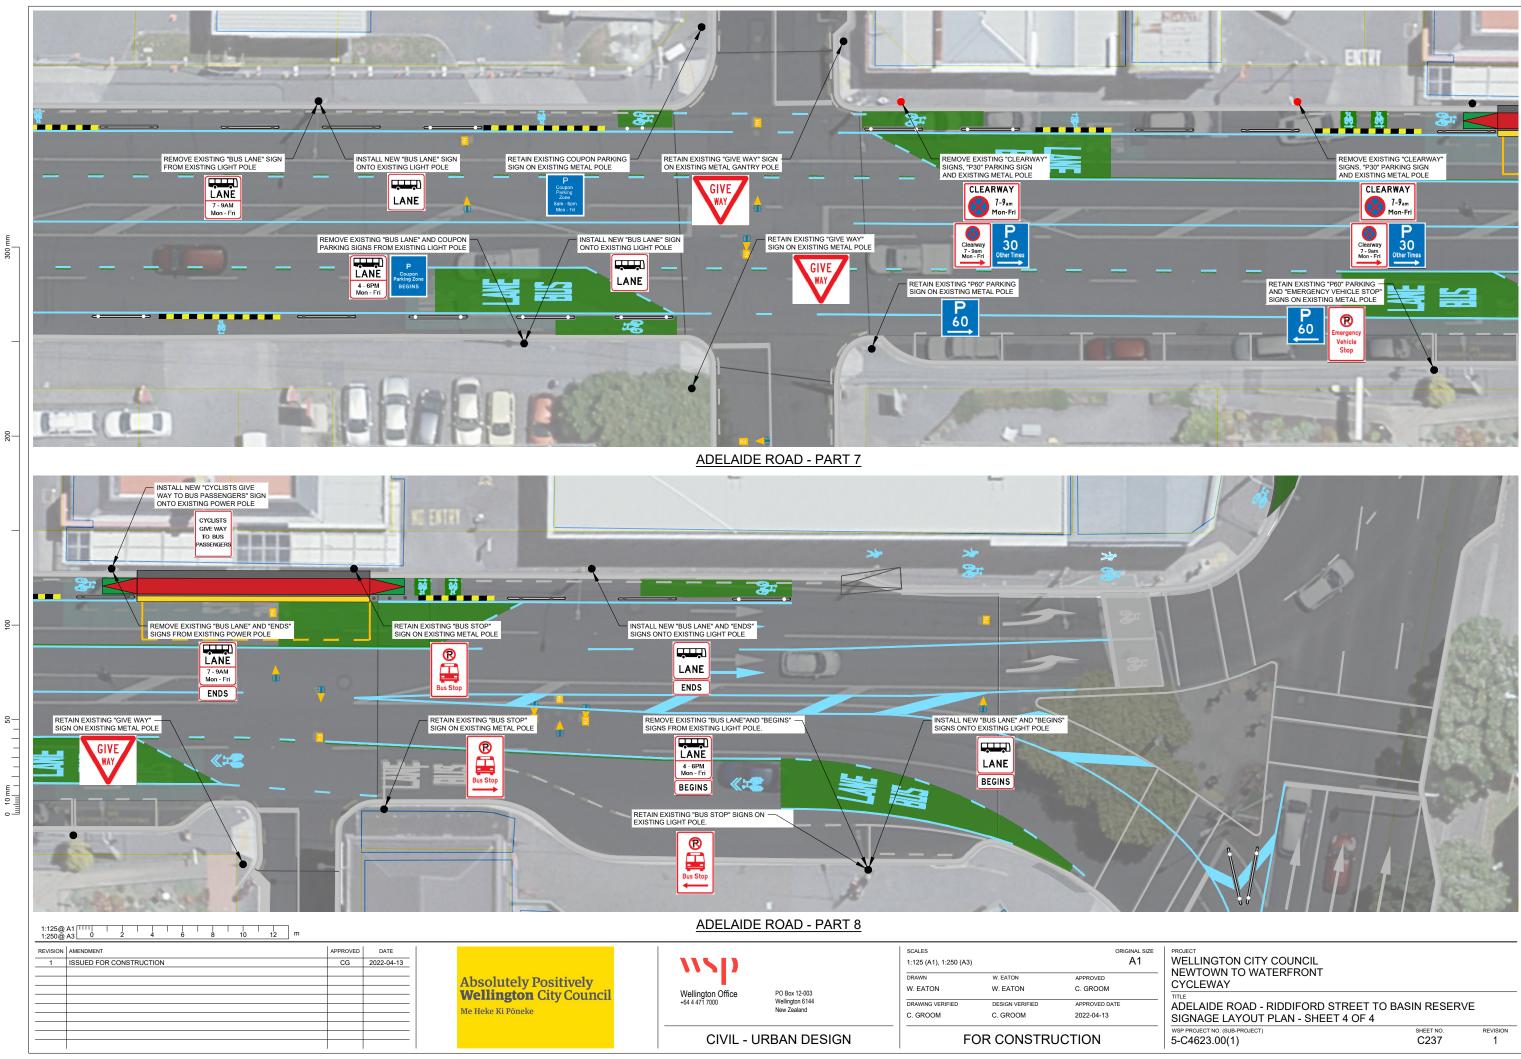

FOR CONSTRUCTION

ORIGINAL SIZE

WELLINGTON CITY COUNCIL
NEWTOWN TO WATERFRONT CYCLEWAY
POST CONSTRUCTION

RIDDIFORD STREET - MEIN STREET TO RINTOUL STREET SIGNAGE LAYOUT PLAN

RIDDIFORD STREET - PART 5

Original sheet size A1 (841x594) Plot Date 2022-04-13 at 2:21:30 pm