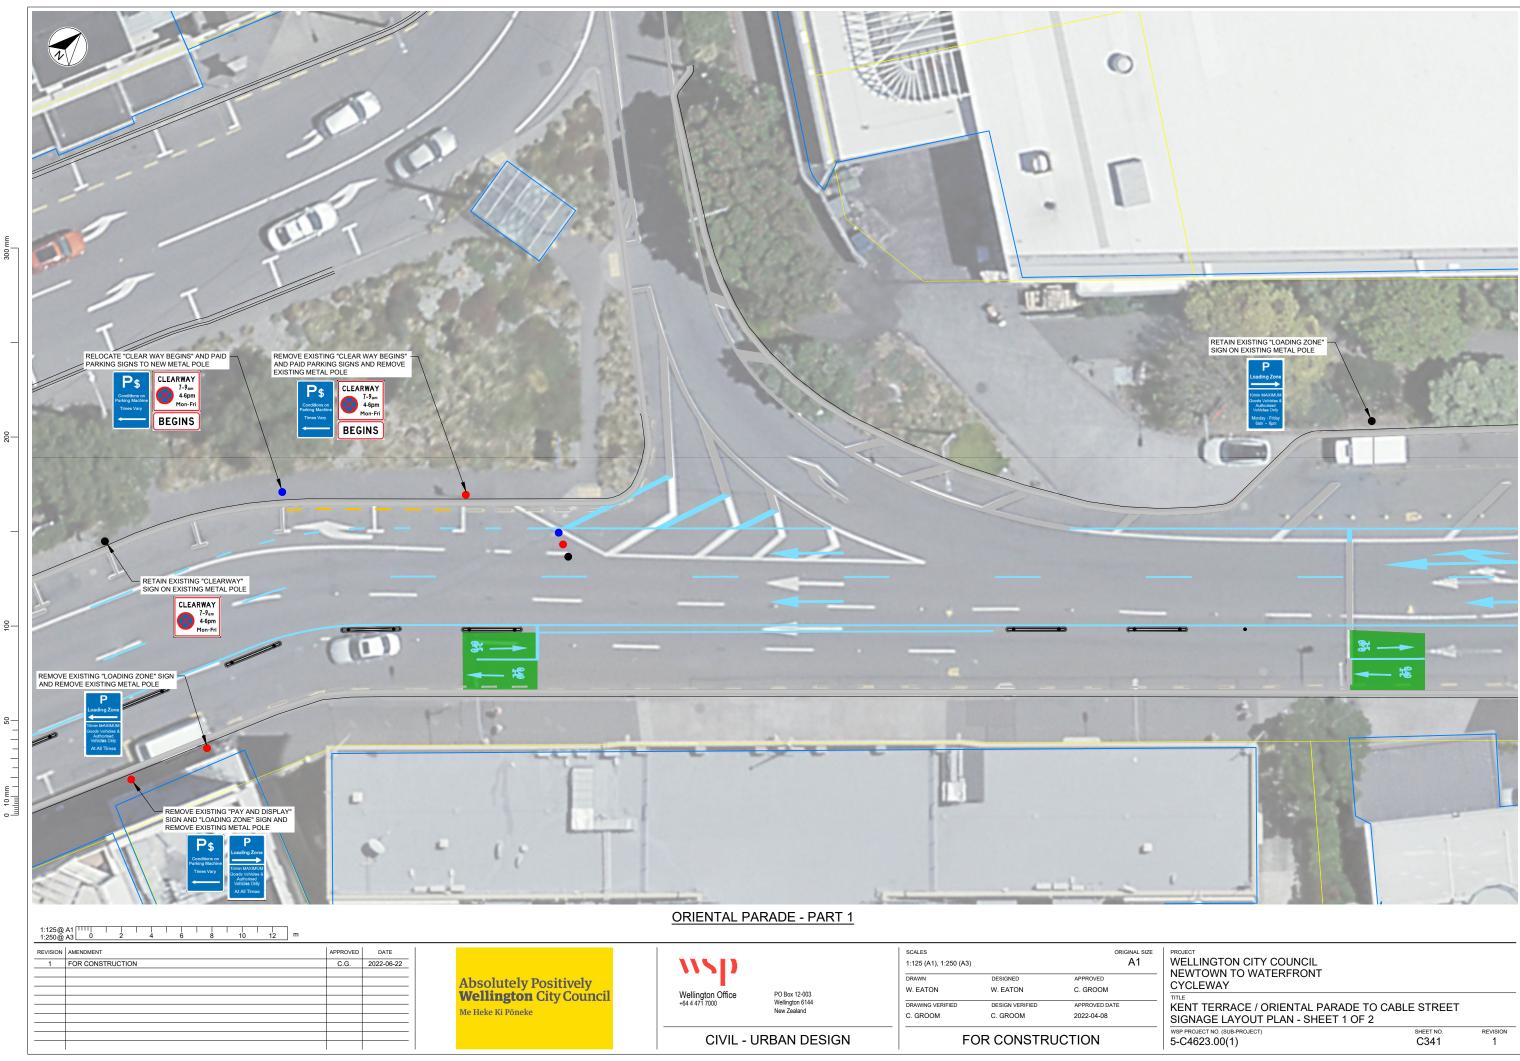

TO RINTOUL STREET SIGNAGE LAYOUT PLAN







RIDDIFORD STREET - PART 5



Original sheet size A1 (841x594) Plot Date 2022-04-13 at 2:21:30 pm

**Absolutely Positively Wellington** City Council Me Heke Ki Pōneke



PO Box 12-003 Wellington 6144 New Zealand

CIVIL - URBAN DESIGN

SCALES

ORIGINAL SIZE 1:125 (A1), 1:250 (A3) DRAWN DESIGNED W. EATON W. EATON C. GROOM DRAWING VERIFIED C. GROOM C. GROOM 2022-04-13

| EUD CONSTDUCTION |  |
|------------------|--|

WELLINGTON CITY COUNCIL NEWTOWN TO WATERFRONT CYCLEWAY

REVISION 1

SHEET NO.

RIDDIFORD STREET - HALL STREET TO ADELAIDE ROAD SIGNAGE LAYOUT PLAN - SHEET 3 OF 3

5-C4623.00(1)

FOR CONSTRUCTION















CIVIL - URBAN DESIGN

C. GROOM

C. GROOM

FOR CONSTRUCTION

2022-04-13

5-C4623.00(1)

C243

REVISION 2