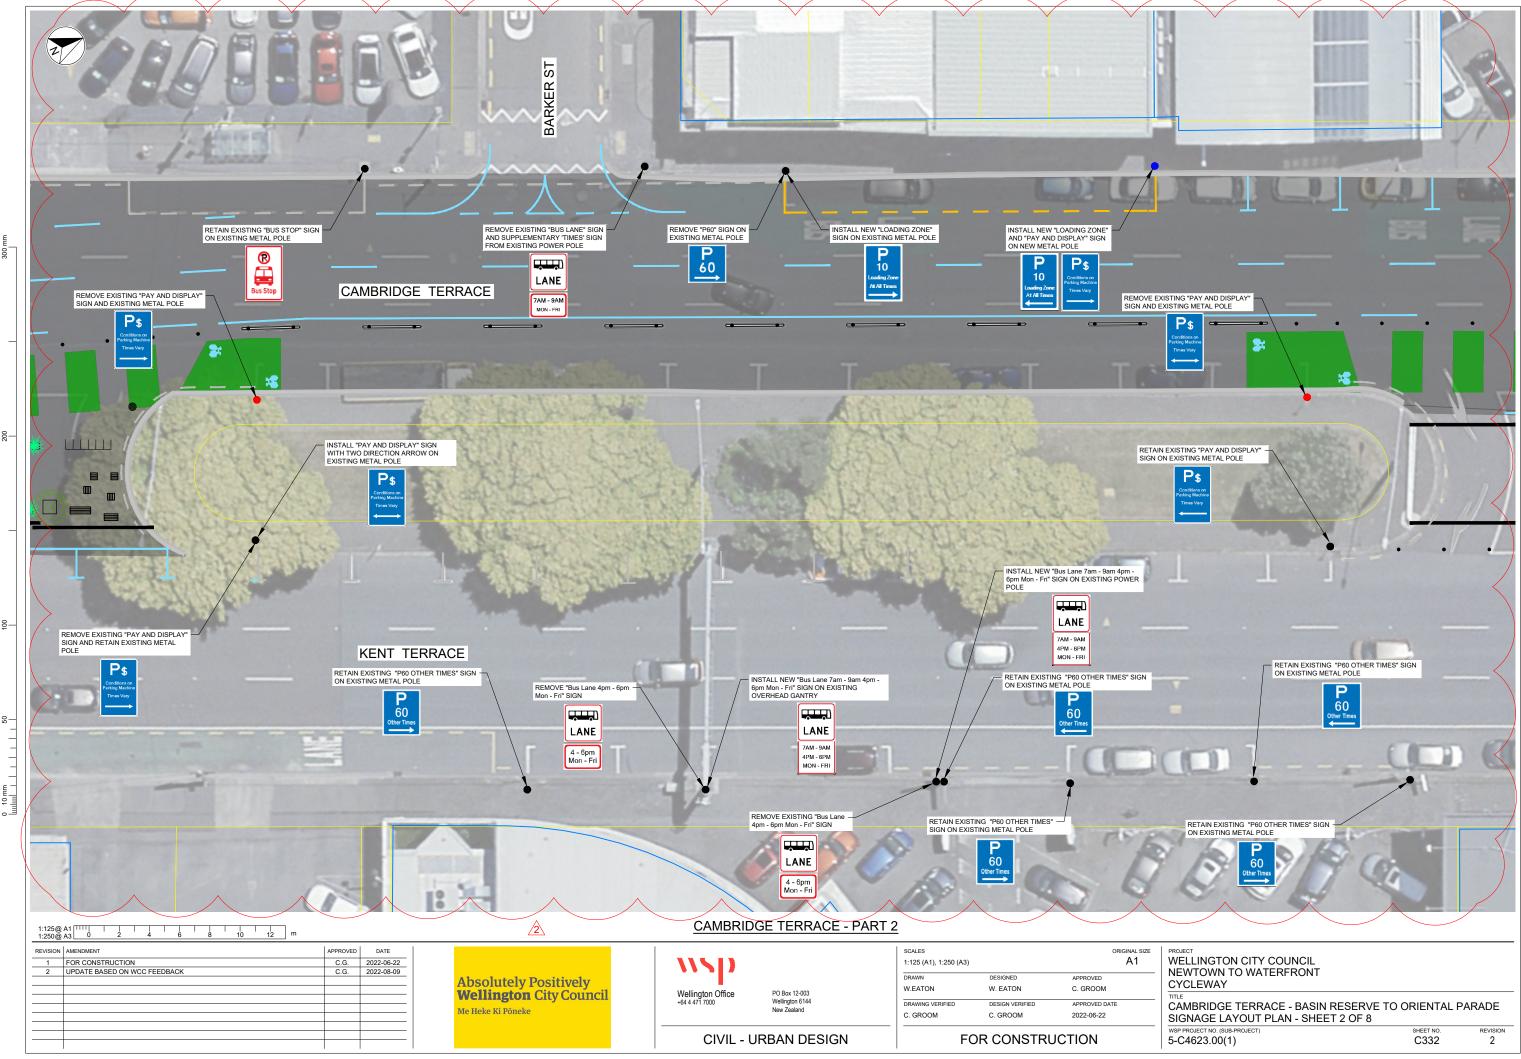

**Absolutely Positively Wellington** City Council Me Heke Ki Pōneke

PO Box 12-003 Wellington 6144 New Zealand

CIVIL - URBAN DESIGN

SCALES

ORIGINAL SIZE 1:125 (A1), 1:250 (A3) DRAWN DESIGNED W. EATON W. EATON C. GROOM DRAWING VERIFIED C. GROOM C. GROOM 2022-04-13

| EUD CONSTDUCTION |  |
|------------------|--|

WELLINGTON CITY COUNCIL NEWTOWN TO WATERFRONT CYCLEWAY

REVISION 1

SHEET NO.

RIDDIFORD STREET - HALL STREET TO ADELAIDE ROAD SIGNAGE LAYOUT PLAN - SHEET 3 OF 3

5-C4623.00(1)

FOR CONSTRUCTION

CIVIL - URBAN DESIGN

C. GROOM

C. GROOM

FOR CONSTRUCTION

2022-04-13

5-C4623.00(1)