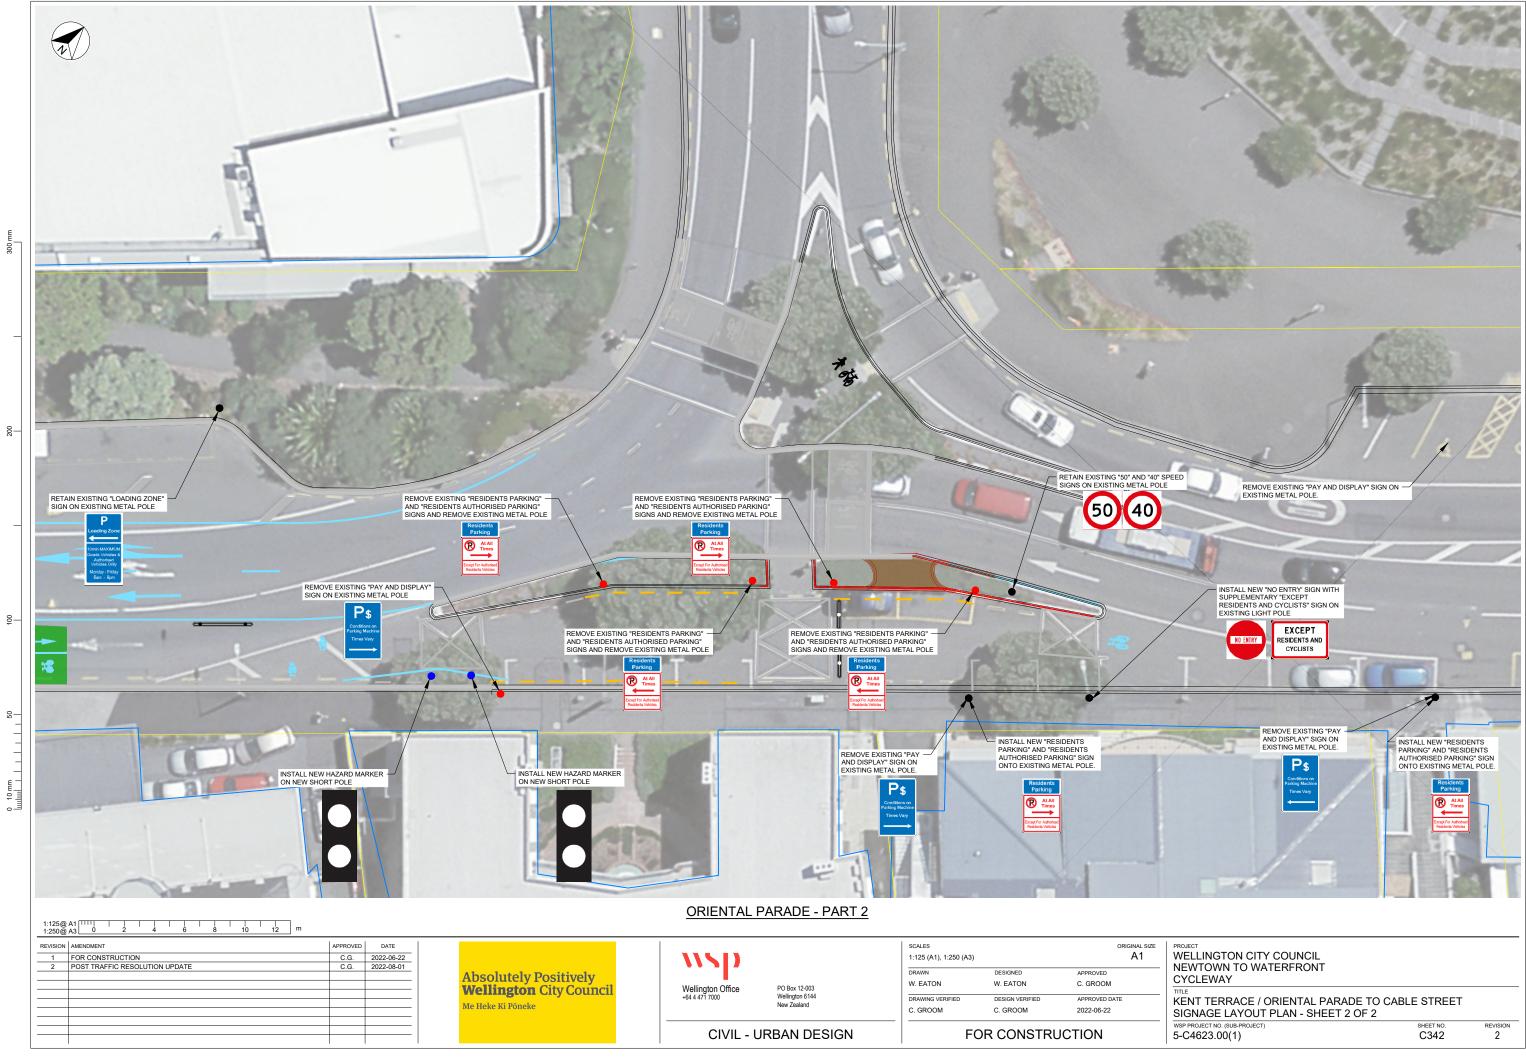

REET TO RINTOUL STREET SIGNAGE LAYOUT PLAN







RIDDIFORD STREET - PART 5



Original sheet size A1 (841x594) Plot Date 2022-04-13 at 2:21:30 pm

**Absolutely Positively Wellington** City Council Me Heke Ki Pōneke



PO Box 12-003 Wellington 6144 New Zealand

CIVIL - URBAN DESIGN

SCALES

ORIGINAL SIZE 1:125 (A1), 1:250 (A3) DRAWN DESIGNED W. EATON W. EATON C. GROOM DRAWING VERIFIED C. GROOM C. GROOM 2022-04-13

| EUD CONSTDUCTION |  |
|------------------|--|

WELLINGTON CITY COUNCIL NEWTOWN TO WATERFRONT CYCLEWAY

REVISION 1

SHEET NO.

RIDDIFORD STREET - HALL STREET TO ADELAIDE ROAD SIGNAGE LAYOUT PLAN - SHEET 3 OF 3

5-C4623.00(1)

FOR CONSTRUCTION















CIVIL - URBAN DESIGN

C. GROOM

C. GROOM

FOR CONSTRUCTION

2022-04-13

5-C4623.00(1)

C243

REVISION 2