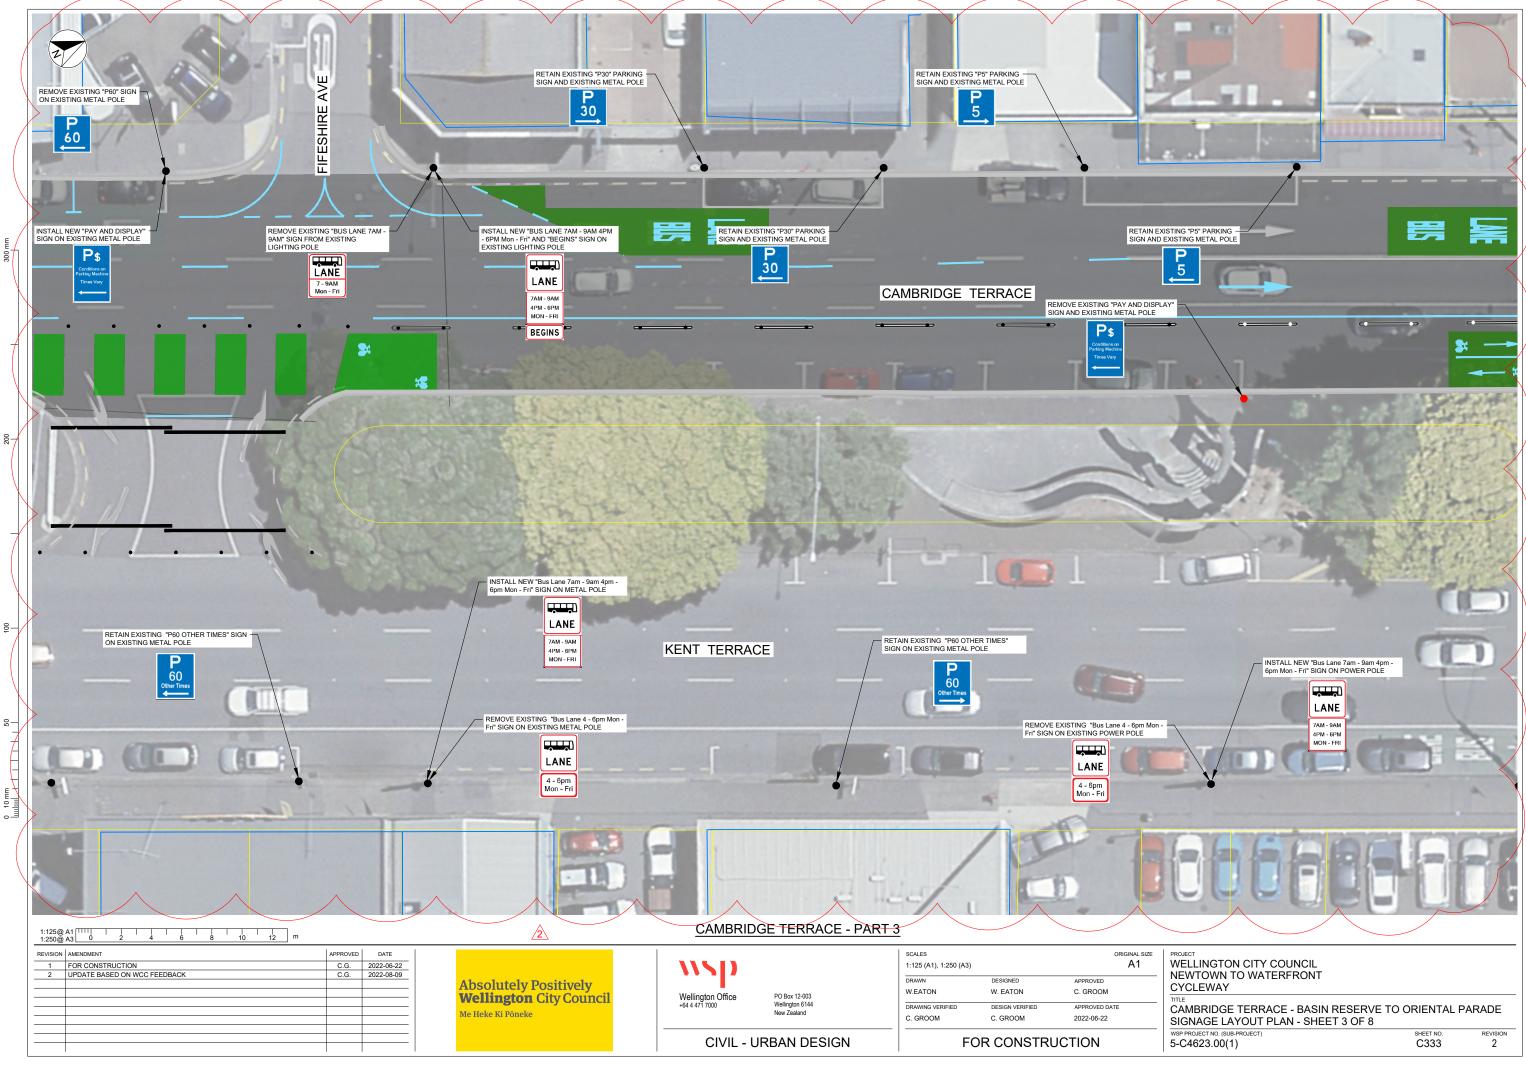

REET - MEIN STREET TO RINTOUL STREET SIGNAGE LAYOUT PLAN







RIDDIFORD STREET - PART 5



Original sheet size A1 (841x594) Plot Date 2022-04-13 at 2:21:30 pm

**Absolutely Positively Wellington** City Council Me Heke Ki Pōneke



PO Box 12-003 Wellington 6144 New Zealand

CIVIL - URBAN DESIGN

SCALES

ORIGINAL SIZE 1:125 (A1), 1:250 (A3) DRAWN DESIGNED W. EATON W. EATON C. GROOM DRAWING VERIFIED C. GROOM C. GROOM 2022-04-13

| EUD CONSTDUCTION |  |
|------------------|--|

WELLINGTON CITY COUNCIL NEWTOWN TO WATERFRONT CYCLEWAY

REVISION 1

SHEET NO.

RIDDIFORD STREET - HALL STREET TO ADELAIDE ROAD SIGNAGE LAYOUT PLAN - SHEET 3 OF 3

5-C4623.00(1)

FOR CONSTRUCTION















CIVIL - URBAN DESIGN

C. GROOM

C. GROOM

FOR CONSTRUCTION

2022-04-13

5-C4623.00(1)

C243

REVISION 2