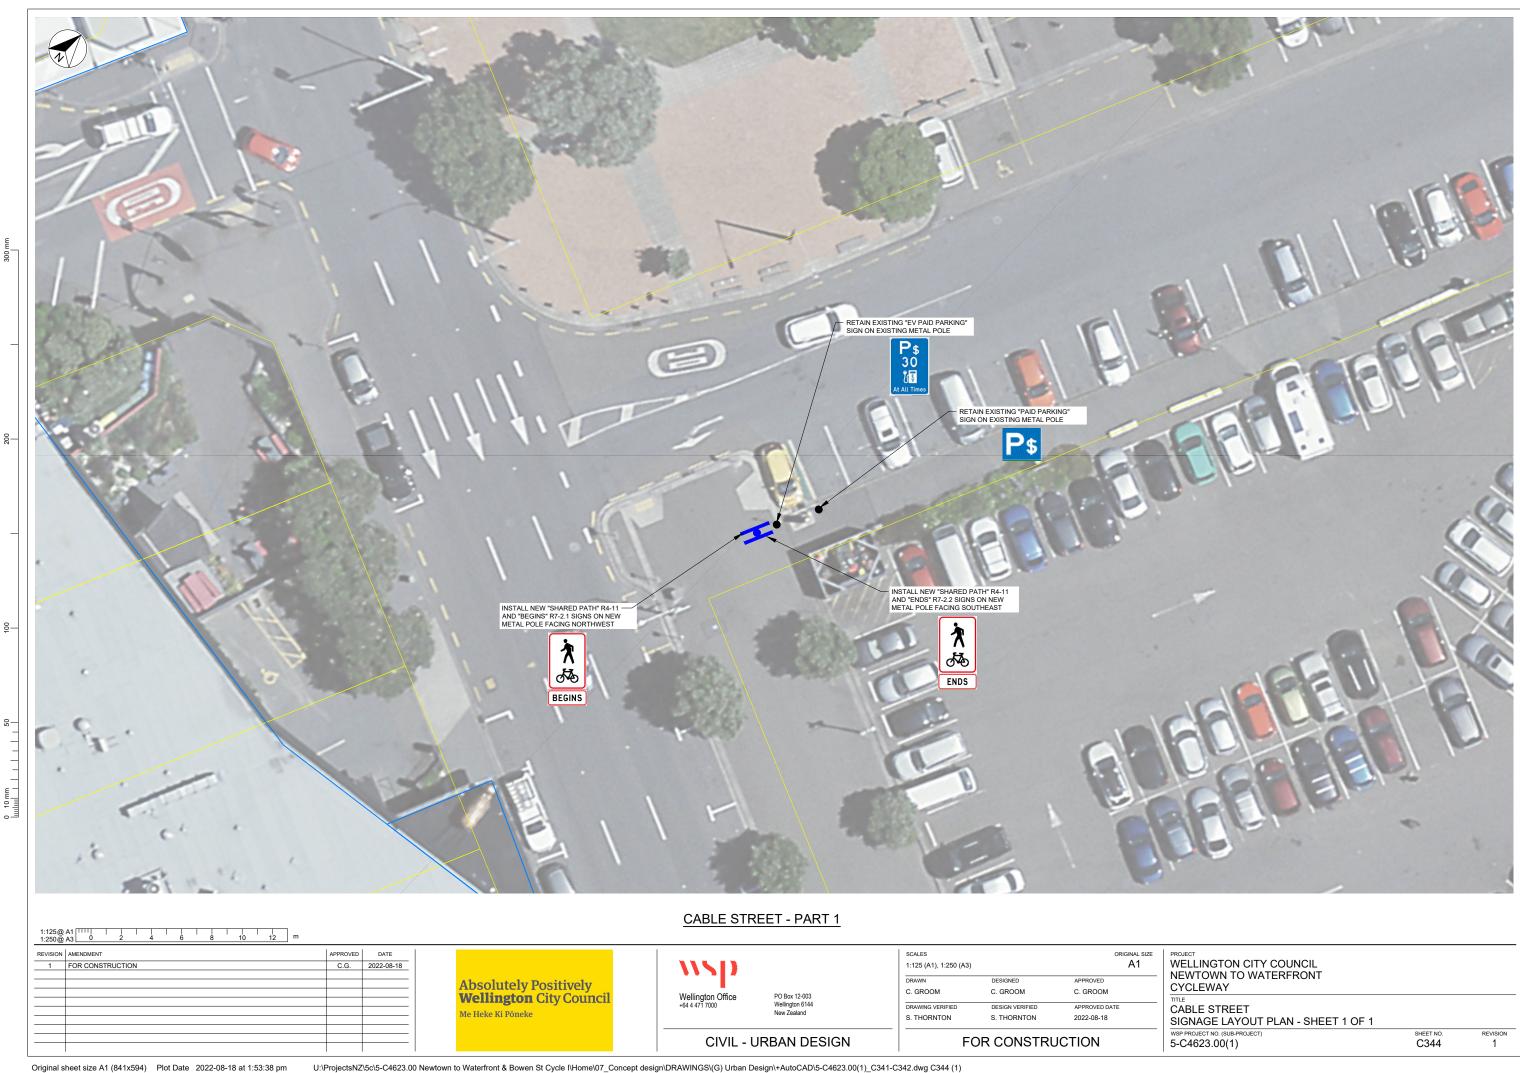

NTOUL STREET SIGNAGE LAYOUT PLAN







RIDDIFORD STREET - PART 5



Original sheet size A1 (841x594) Plot Date 2022-04-13 at 2:21:30 pm

**Absolutely Positively Wellington** City Council Me Heke Ki Pōneke



PO Box 12-003 Wellington 6144 New Zealand

CIVIL - URBAN DESIGN

SCALES

ORIGINAL SIZE 1:125 (A1), 1:250 (A3) DRAWN DESIGNED W. EATON W. EATON C. GROOM DRAWING VERIFIED C. GROOM C. GROOM 2022-04-13

| EUD CONSTDUCTION |  |
|------------------|--|

WELLINGTON CITY COUNCIL NEWTOWN TO WATERFRONT CYCLEWAY

REVISION 1

SHEET NO.

RIDDIFORD STREET - HALL STREET TO ADELAIDE ROAD SIGNAGE LAYOUT PLAN - SHEET 3 OF 3

5-C4623.00(1)

FOR CONSTRUCTION















CIVIL - URBAN DESIGN

C. GROOM

C. GROOM

FOR CONSTRUCTION

2022-04-13

5-C4623.00(1)

C243

REVISION 2