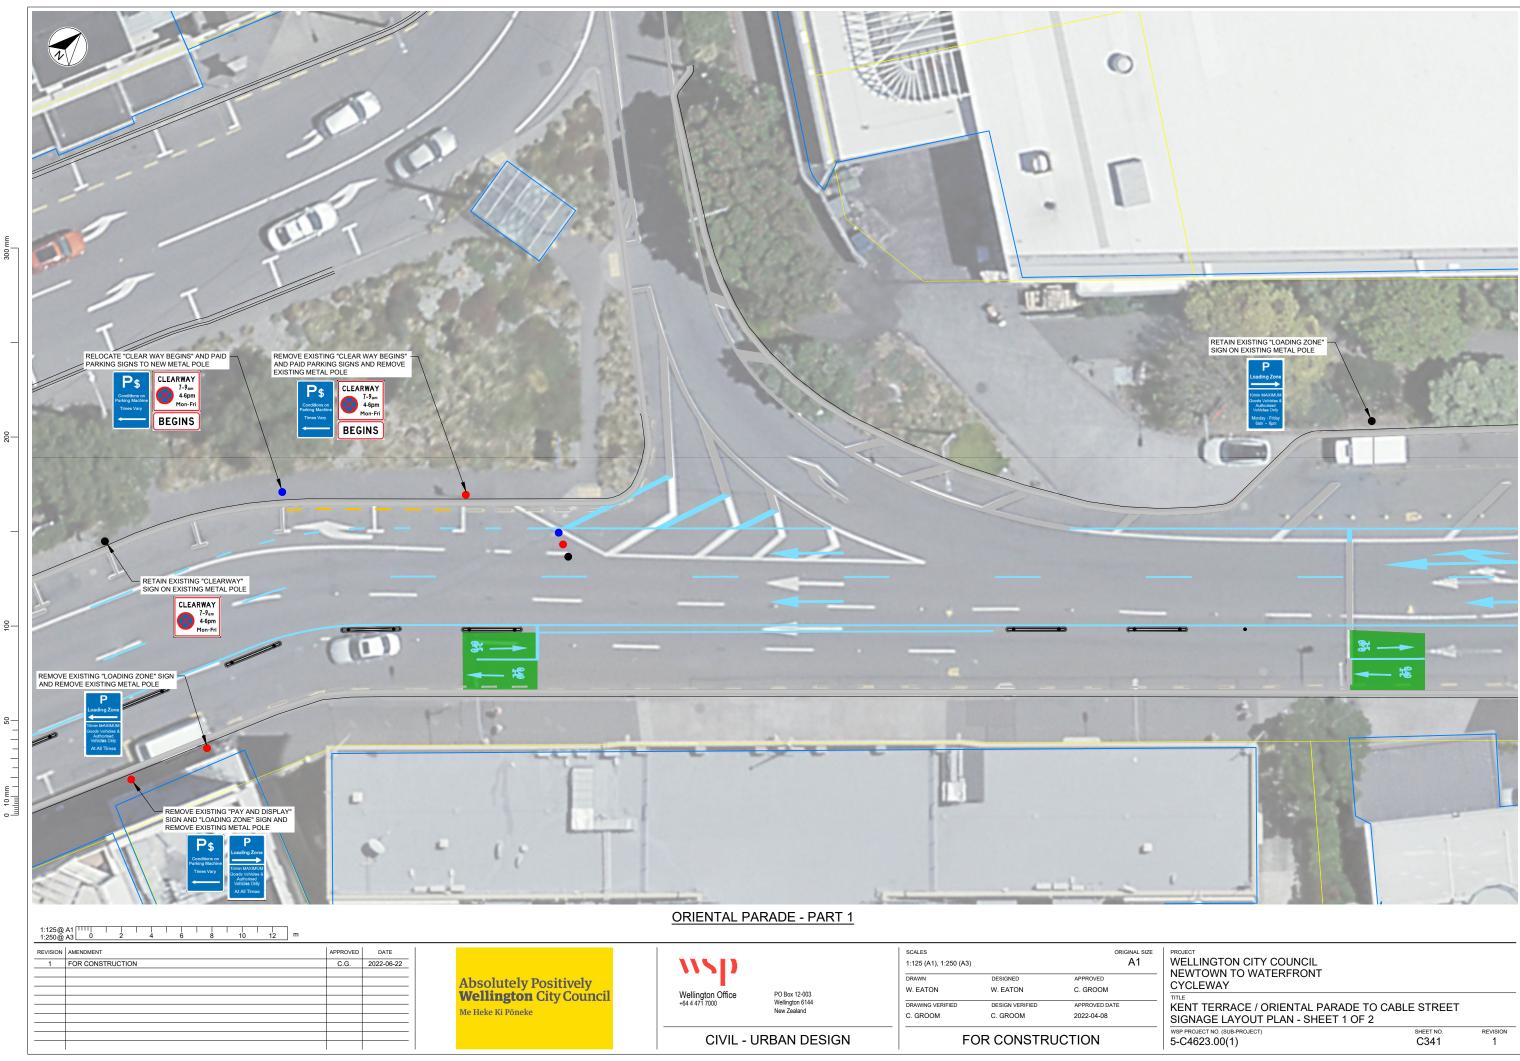

STREET TO RINTOUL STREET SIGNAGE LAYOUT PLAN







RIDDIFORD STREET - PART 5



Original sheet size A1 (841x594) Plot Date 2022-04-13 at 2:21:30 pm

**Absolutely Positively Wellington** City Council Me Heke Ki Pōneke



PO Box 12-003 Wellington 6144 New Zealand

CIVIL - URBAN DESIGN

SCALES

ORIGINAL SIZE 1:125 (A1), 1:250 (A3) DRAWN DESIGNED W. EATON W. EATON C. GROOM DRAWING VERIFIED C. GROOM C. GROOM 2022-04-13

| EUD CONSTDUCTION |  |
|------------------|--|

WELLINGTON CITY COUNCIL NEWTOWN TO WATERFRONT CYCLEWAY

REVISION 1

SHEET NO.

RIDDIFORD STREET - HALL STREET TO ADELAIDE ROAD SIGNAGE LAYOUT PLAN - SHEET 3 OF 3

5-C4623.00(1)

FOR CONSTRUCTION















CIVIL - URBAN DESIGN

C. GROOM

C. GROOM

FOR CONSTRUCTION

2022-04-13

5-C4623.00(1)

C243

REVISION 2