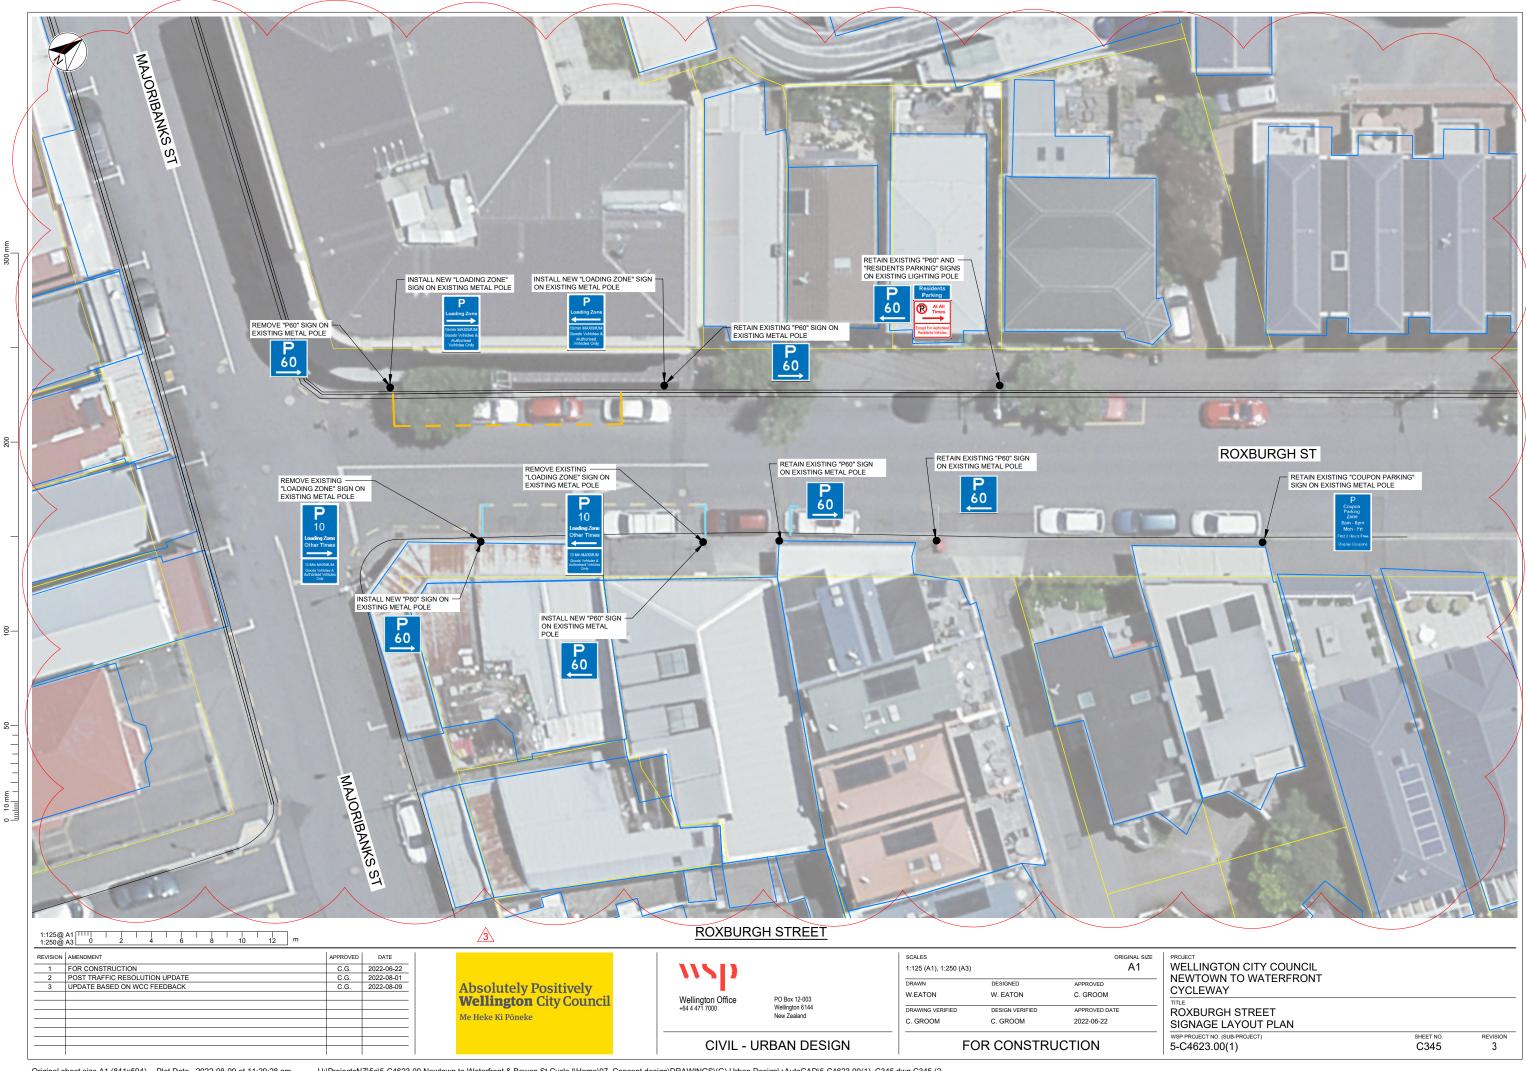

OUL STREET SIGNAGE LAYOUT PLAN







RIDDIFORD STREET - PART 5



Original sheet size A1 (841x594) Plot Date 2022-04-13 at 2:21:30 pm

**Absolutely Positively Wellington** City Council Me Heke Ki Pōneke



PO Box 12-003 Wellington 6144 New Zealand

CIVIL - URBAN DESIGN

SCALES

ORIGINAL SIZE 1:125 (A1), 1:250 (A3) DRAWN DESIGNED W. EATON W. EATON C. GROOM DRAWING VERIFIED C. GROOM C. GROOM 2022-04-13

| EUD CONSTDUCTION |  |
|------------------|--|

WELLINGTON CITY COUNCIL NEWTOWN TO WATERFRONT CYCLEWAY

REVISION 1

SHEET NO.

RIDDIFORD STREET - HALL STREET TO ADELAIDE ROAD SIGNAGE LAYOUT PLAN - SHEET 3 OF 3

5-C4623.00(1)

FOR CONSTRUCTION















CIVIL - URBAN DESIGN

C. GROOM

C. GROOM

FOR CONSTRUCTION

2022-04-13

5-C4623.00(1)

C243

REVISION 2