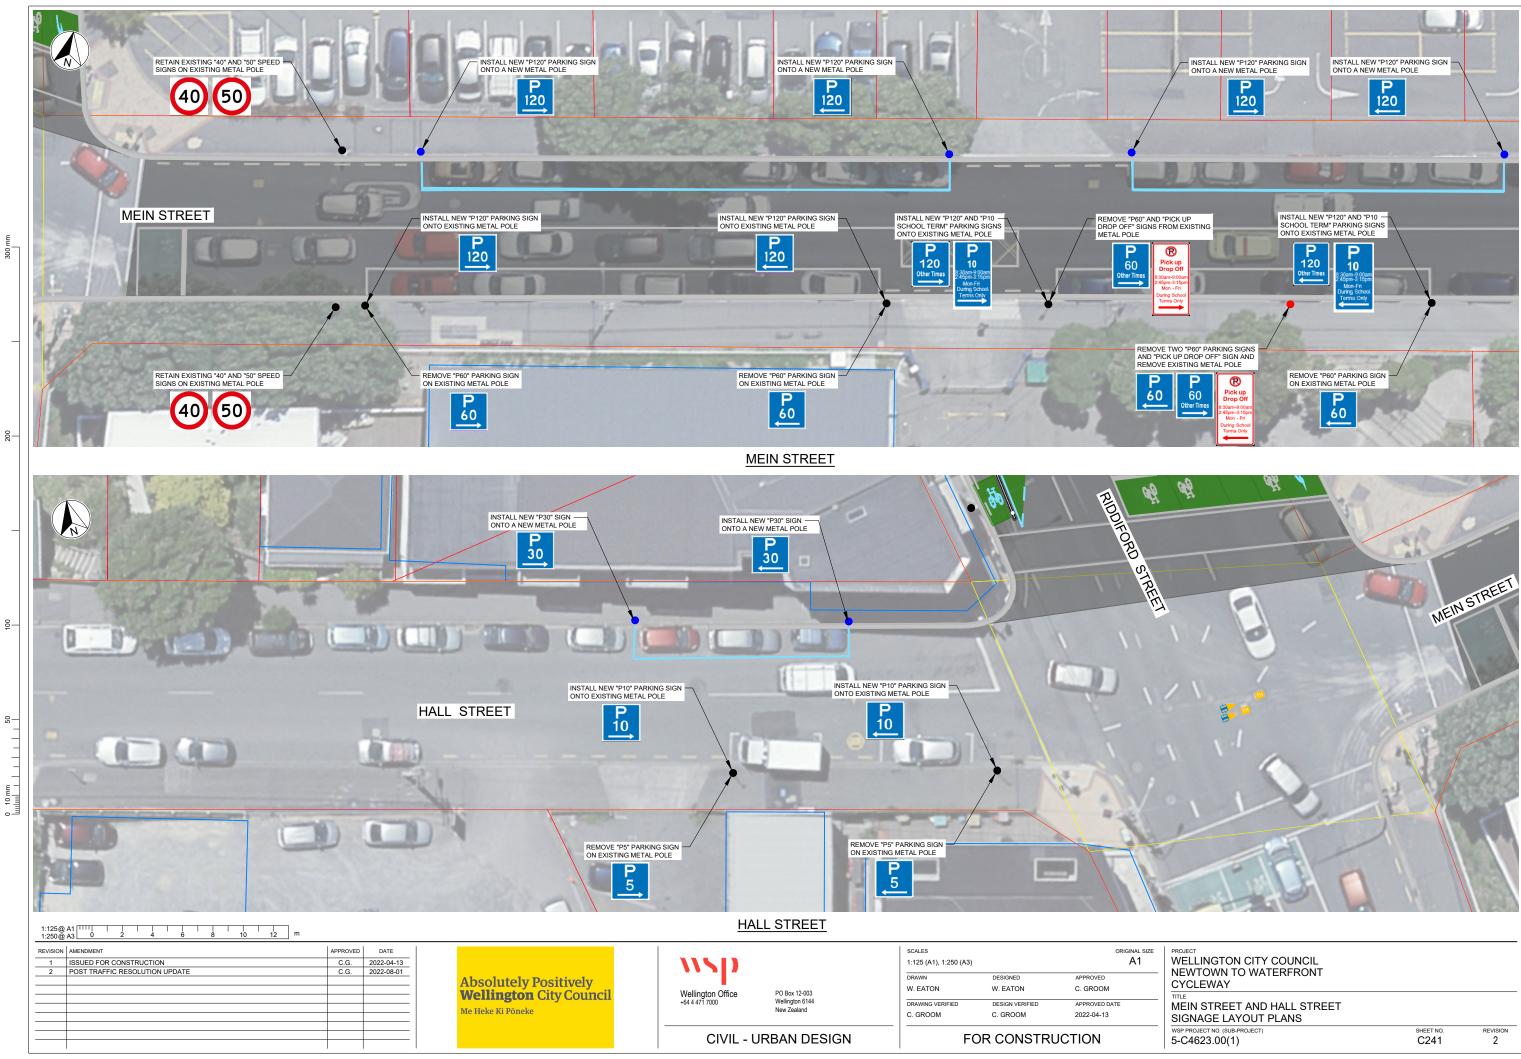

| EUD CONSTDUCTION |  |
|------------------|--|

WELLINGTON CITY COUNCIL NEWTOWN TO WATERFRONT CYCLEWAY

REVISION 1

SHEET NO.

RIDDIFORD STREET - HALL STREET TO ADELAIDE ROAD SIGNAGE LAYOUT PLAN - SHEET 3 OF 3