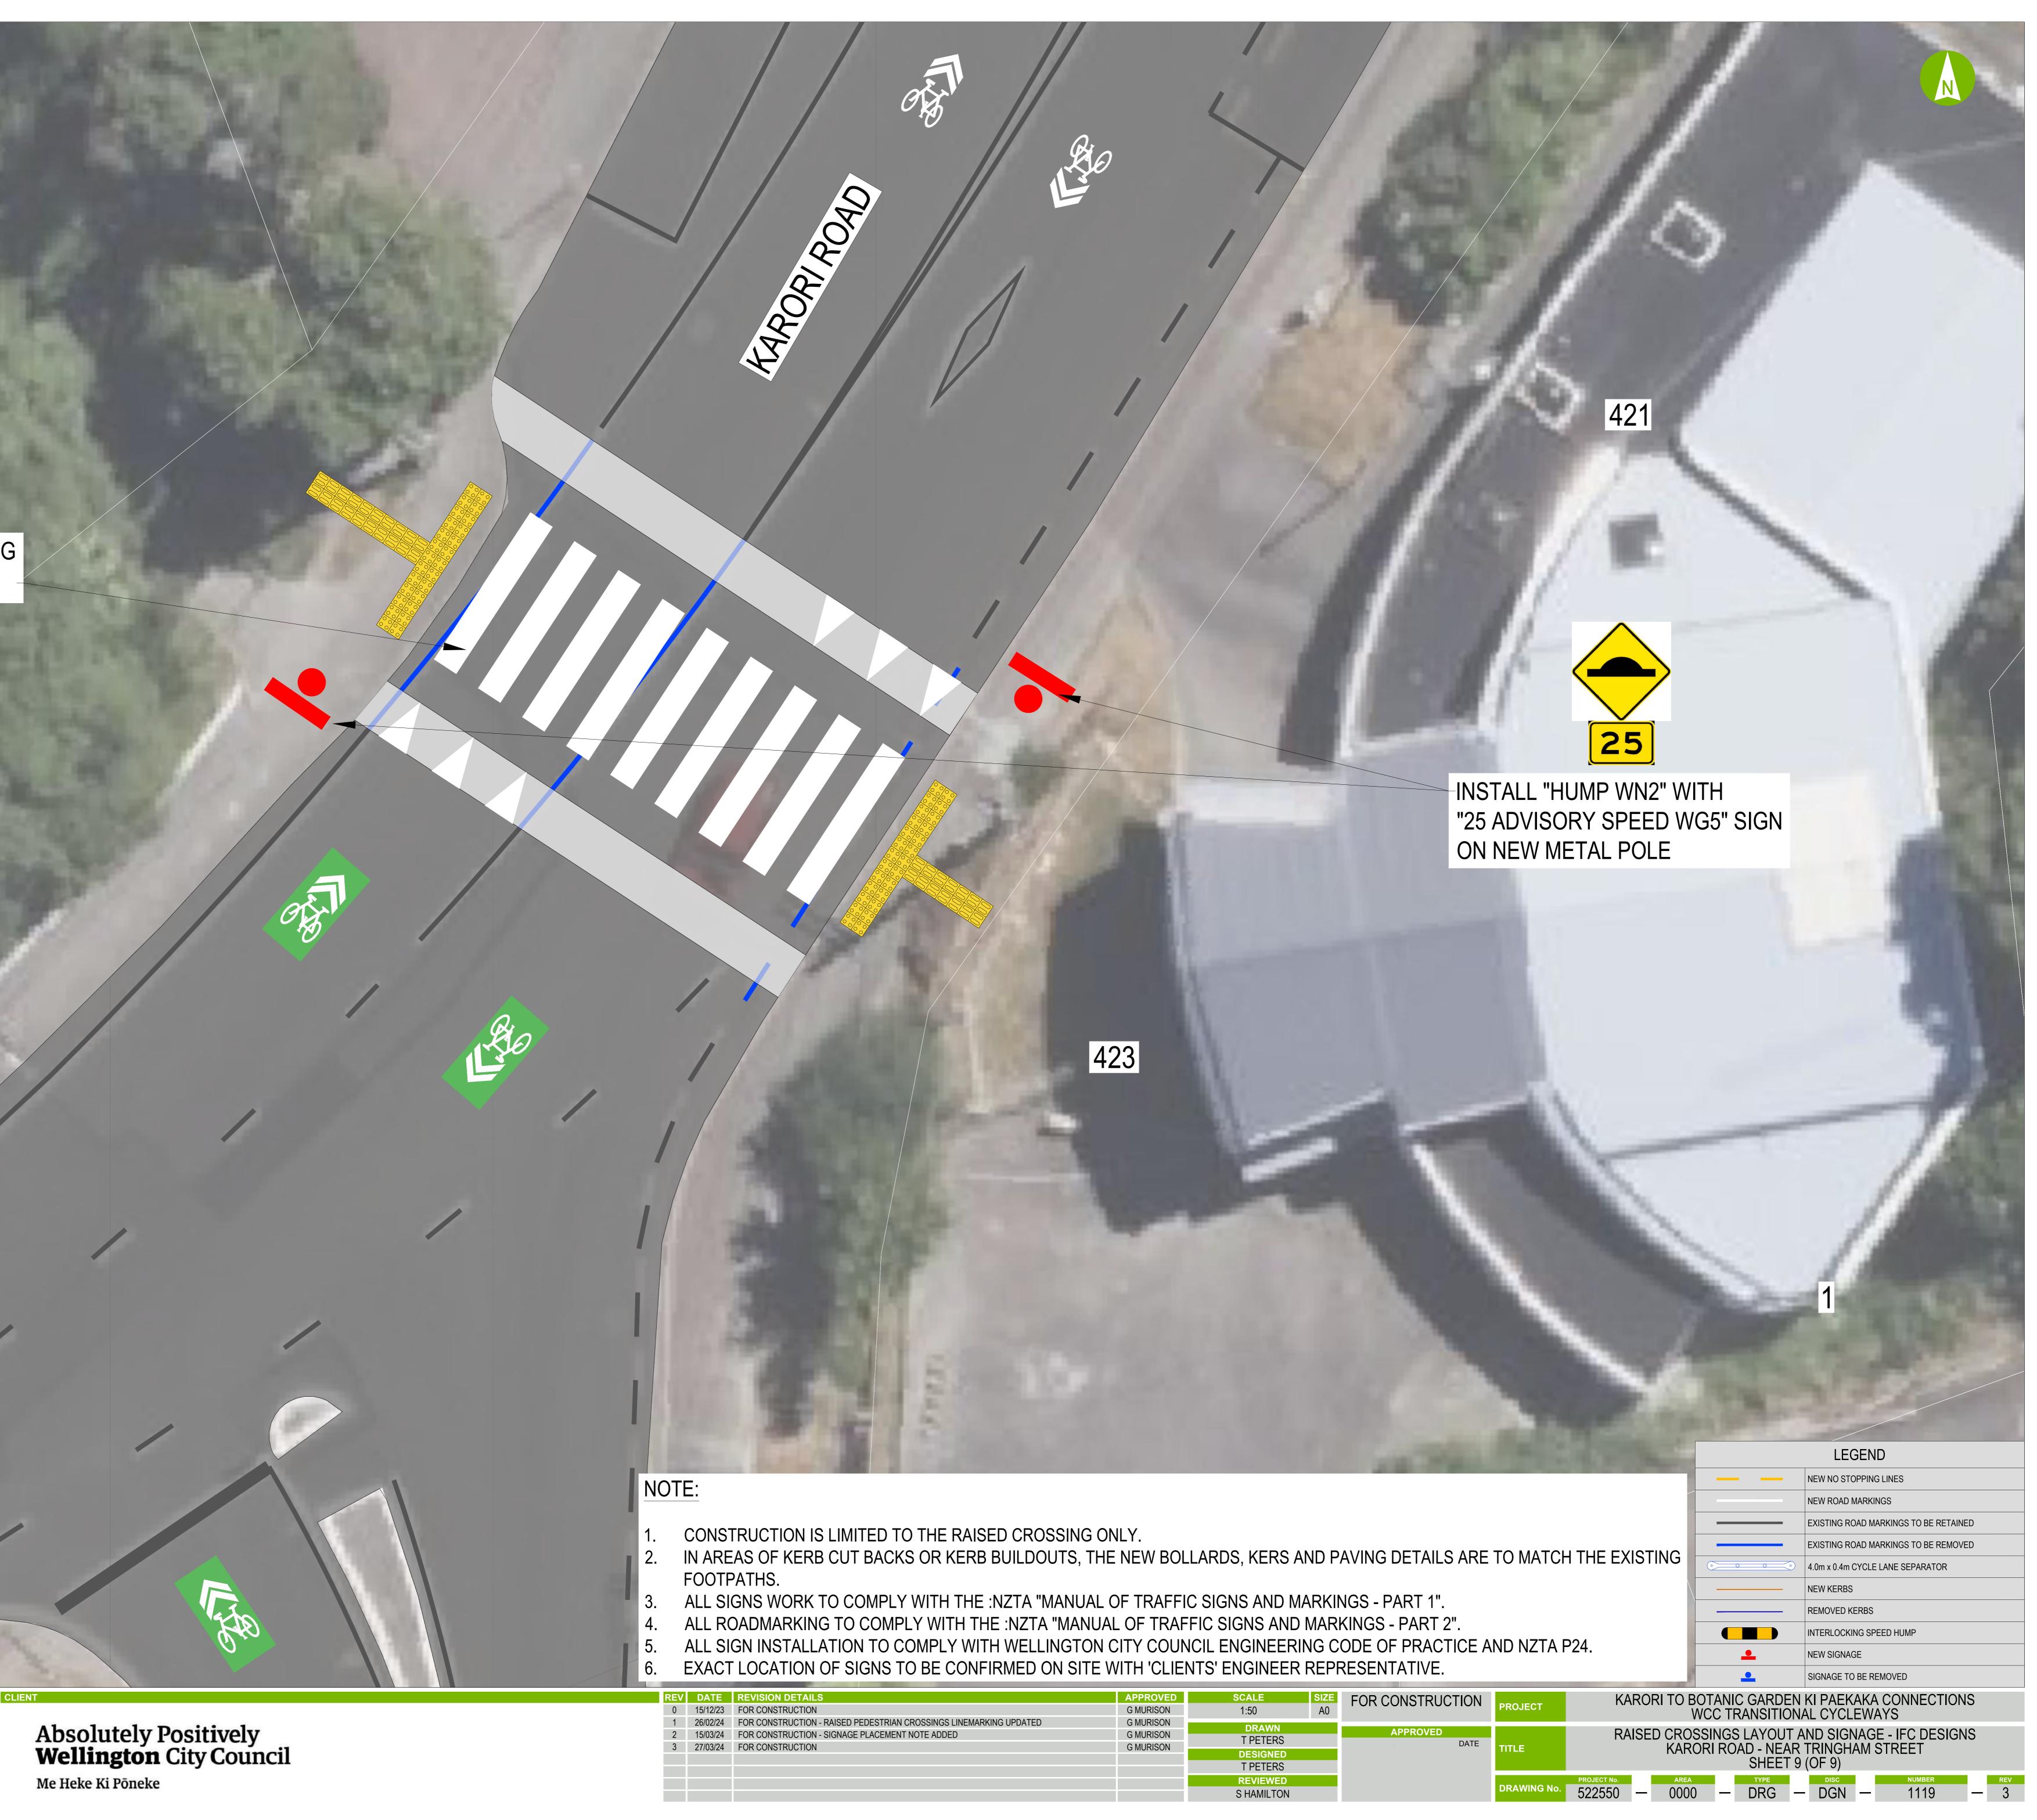

### INSTALL RAISED SAFETY PLATFORM (SEE DETAIL 1-B)

3

SIGNAGE TO BE REMOVED KARORI TO BOTANIC GARDEN KI PAEKAKA CONNECTIONS WCC TRANSITIONAL CYCLEWAYS RAISED CROSSINGS LAYOUT AND SIGNAGE - IFC DESIGNS KARORI ROAD - AT CAMPBELL STREET AND RAINE STREET SHEET 6 (OF 9)

 PROJECT No.
 AREA
 TYPE
 DISC
 NUMBER
 REV

 IO.
 522550
 00000
 DRG
 DGN
 1116
 3

LEGEND

NEW NO STOPPING LINES

NEW ROAD MARKINGS

NEW KERBS

**REMOVED KERBS** 

NEW SIGNAGE