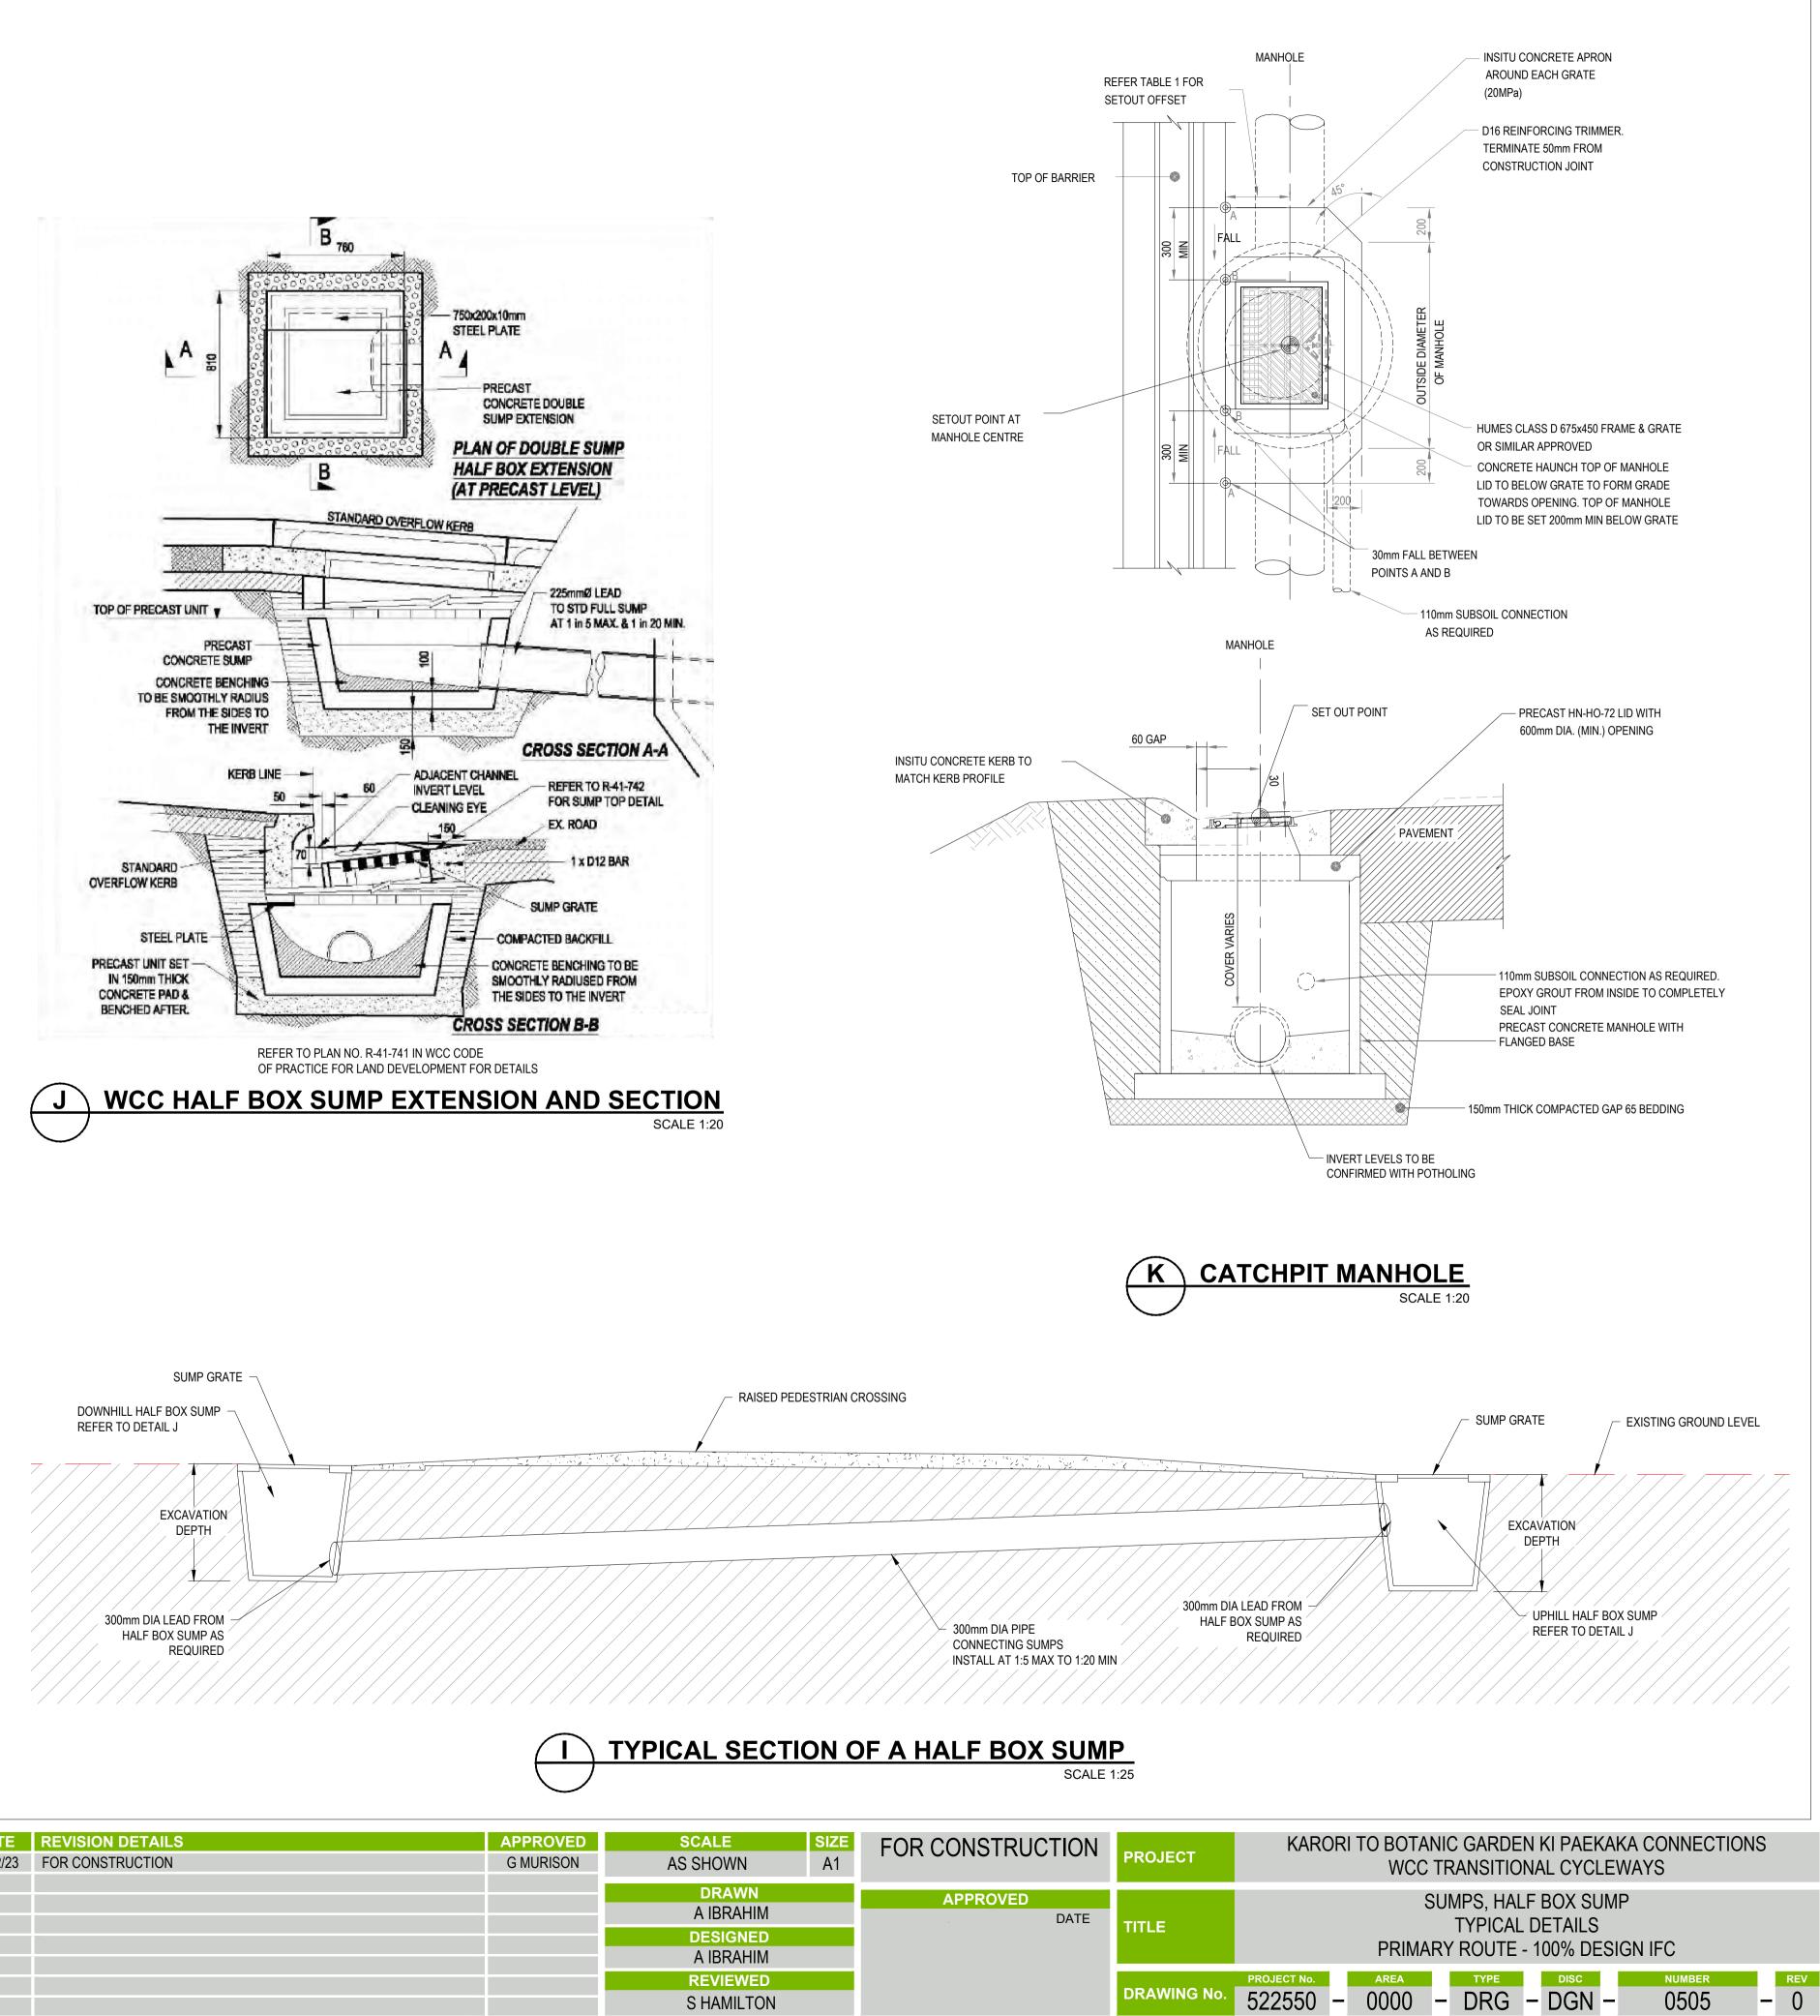

 PROJECT No.
 AREA
 TYPE
 DISC
 NUMBER
 REV

 IO.
 522550
 00000
 DRG
 DGN
 1116
 3

LEGEND

NEW NO STOPPING LINES

NEW ROAD MARKINGS

NEW KERBS

**REMOVED KERBS** 

NEW SIGNAGE

INTERLOCKING SPEED HUMP

EXISTING ROAD MARKINGS TO BE RETAINED

EXISTING ROAD MARKINGS TO BE REMOVED

4.0m x 0.4m CYCLE LANE SEPARATOR

|                                                                                                                                                                                                                           |                                                                                                                                                                                                            | <section-header></section-header>                                         |                                                        |                                                                                               |
|---------------------------------------------------------------------------------------------------------------------------------------------------------------------------------------------------------------------------|------------------------------------------------------------------------------------------------------------------------------------------------------------------------------------------------------------|---------------------------------------------------------------------------|--------------------------------------------------------|-----------------------------------------------------------------------------------------------|
|                                                                                                                                                                                                                           |                                                                                                                                                                                                            |                                                                           |                                                        |                                                                                               |
|                                                                                                                                                                                                                           |                                                                                                                                                                                                            | INSTALL "HUMP WN2" W<br>"25 ADVISORY SPEED A<br>ON NEW METAL POLE         |                                                        |                                                                                               |
| IMITED TO THE RAISED CROSSING ON                                                                                                                                                                                          |                                                                                                                                                                                                            |                                                                           |                                                        | LEGEND<br>NEW NO STOPPING LINES<br>NEW ROAD MARKINGS<br>EXISTING ROAD MARKINGS TO BE RETAINED |
| CUT BACKS OR KERB BUILDOUTS, THE<br>COMPLY WITH THE :NZTA "MANUAL O<br>TO COMPLY WITH THE :NZTA "MANUAL<br>TION TO COMPLY WITH THE :NZTA "MANUAL<br>TION TO COMPLY WITH WELLINGTON O<br>F SIGNS TO BE CONFIRMED ON SITE W | E NEW BOLLARDS, KERS AND<br>OF TRAFFIC SIGNS AND MAR<br>L OF TRAFFIC SIGNS AND MA<br>CITY COUNCIL ENGINEERING<br>VITH 'CLIENTS' ENGINEER RE<br>MURISON<br>G MURISON<br>G MURISON<br>G MURISON<br>G MURISON | RKINGS - PART 1".<br>ARKINGS - PART 2".<br>G CODE OF PRACTICE AND NZTA P2 |                                                        | AL CYCLEWAYS<br>ND SIGNAGE - IFC DESIGNS                                                      |
|                                                                                                                                                                                                                           | G MORISON<br>DESIGNED<br>T PETERS<br>REVIEWED<br>S HAMILTON                                                                                                                                                |                                                                           | RARORI ROAD - NEA<br>SHEET 7<br>522550 - 00000 - DRG - | (OF 9)<br>DISC NUMBER REV                                                                     |

| NOTE:                                                                                                                                                                                                                                                                                                                                                                                 |                                                                                                                                                                                    | <u>361</u>                                                                            | Image: bit |
|---------------------------------------------------------------------------------------------------------------------------------------------------------------------------------------------------------------------------------------------------------------------------------------------------------------------------------------------------------------------------------------|------------------------------------------------------------------------------------------------------------------------------------------------------------------------------------|---------------------------------------------------------------------------------------|--------------------------------------------------------------------------------------------------------------------------------------------------------------------------------------------------------------------------------------------------------------------------------------------------------------------------------------------------------------------------------------------------------------------------------------------------------------------------------------------------------------------------------------------------------------------------------------------------------------------------------------------------------------------------------------------------------------------------------------------------------------------------------------------------------------------------------------------------------------------------------------------------------------------------------------------------------------------------------------------------------------------------------------------------------------------------------------------------------------------------------------------------------------------------------------------------------------------------------------------------------------------------------------------------------------------------------------------------------------------------------------------------------------------------------------------------------------------------------------------------------------------------------------------------------------------------------------------------------------------------------------------------------------------------------------------------------------------------------------------------------------------------------------------------------------------------------------------------------------------------------------------------------------------------------------------------------------------------------------------------------------------------------------------------------------------------------------------------------------------|
| <ol> <li>CONSTRUCTION IS LIMITED TO THE RAISED CROSSING O</li> <li>IN AREAS OF KERB CUT BACKS OR KERB BUILDOUTS, THE<br/>FOOTPATHS.</li> <li>ALL SIGNS WORK TO COMPLY WITH THE :NZTA "MANUAL</li> <li>ALL ROADMARKING TO COMPLY WITH THE :NZTA "MANUAL</li> <li>ALL SIGN INSTALLATION TO COMPLY WITH WELLINGTON</li> <li>EXACT LOCATION OF SIGNS TO BE CONFIRMED ON SITE V</li> </ol> | E NEW BOLLARDS, KERS AND PAVING DETAILS AR<br>OF TRAFFIC SIGNS AND MARKINGS - PART 1".<br>AL OF TRAFFIC SIGNS AND MARKINGS - PART 2".<br>CITY COUNCIL ENGINEERING CODE OF PRACTICE |                                                                                       | NEW ROAD MARKINGSEXISTING ROAD MARKINGS TO BE RETAINEDEXISTING ROAD MARKINGS TO BE REMOVEDA.Om x 0.4m CYCLE LANE SEPARATORNEW KERBSINTERLOCKING SPEED HUMPNEW SIGNAGESIGNAGE TO BE REMOVED                                                                                                                                                                                                                                                                                                                                                                                                                                                                                                                                                                                                                                                                                                                                                                                                                                                                                                                                                                                                                                                                                                                                                                                                                                                                                                                                                                                                                                                                                                                                                                                                                                                                                                                                                                                                                                                                                                                         |
| REV       DATE       REVISION DETAILS         0       15/12/23       FOR CONSTRUCTION         1       26/02/24       FOR CONSTRUCTION - RAISED PEDESTRIAN CROSSINGS LINEMARKING UPDATED         2       15/03/24       FOR CONSTRUCTION - SIGNAGE PLACEMENT NOTE ADDED         3       27/03/24       FOR CONSTRUCTION                                                                | APPROVEDSCALESIZEG MURISON1:50A0G MURISONDRAWNAPPROVEDG MURISONT PETERSDATEG MURISONDESIGNEDDATET PETERSREVIEWEDS HAMILTONS HAMILTON                                               | N PROJECT KARORI TO BOTANIC GA<br>WCC TRAN<br>RAISED CROSSINGS LA<br>KARORI ROAD<br>S | ARDEN KI PAEKAKA CONNECTIONS<br>ISITIONAL CYCLEWAYS<br>YOUT AND SIGNAGE - IFC DESIGNS<br>- NEAR TRINGHAM STREET<br>HEET 8 (OF 9)<br>YPE DISC NUMBER REV<br>RG - DGN - 1118 - 3                                                                                                                                                                                                                                                                                                                                                                                                                                                                                                                                                                                                                                                                                                                                                                                                                                                                                                                                                                                                                                                                                                                                                                                                                                                                                                                                                                                                                                                                                                                                                                                                                                                                                                                                                                                                                                                                                                                                     |