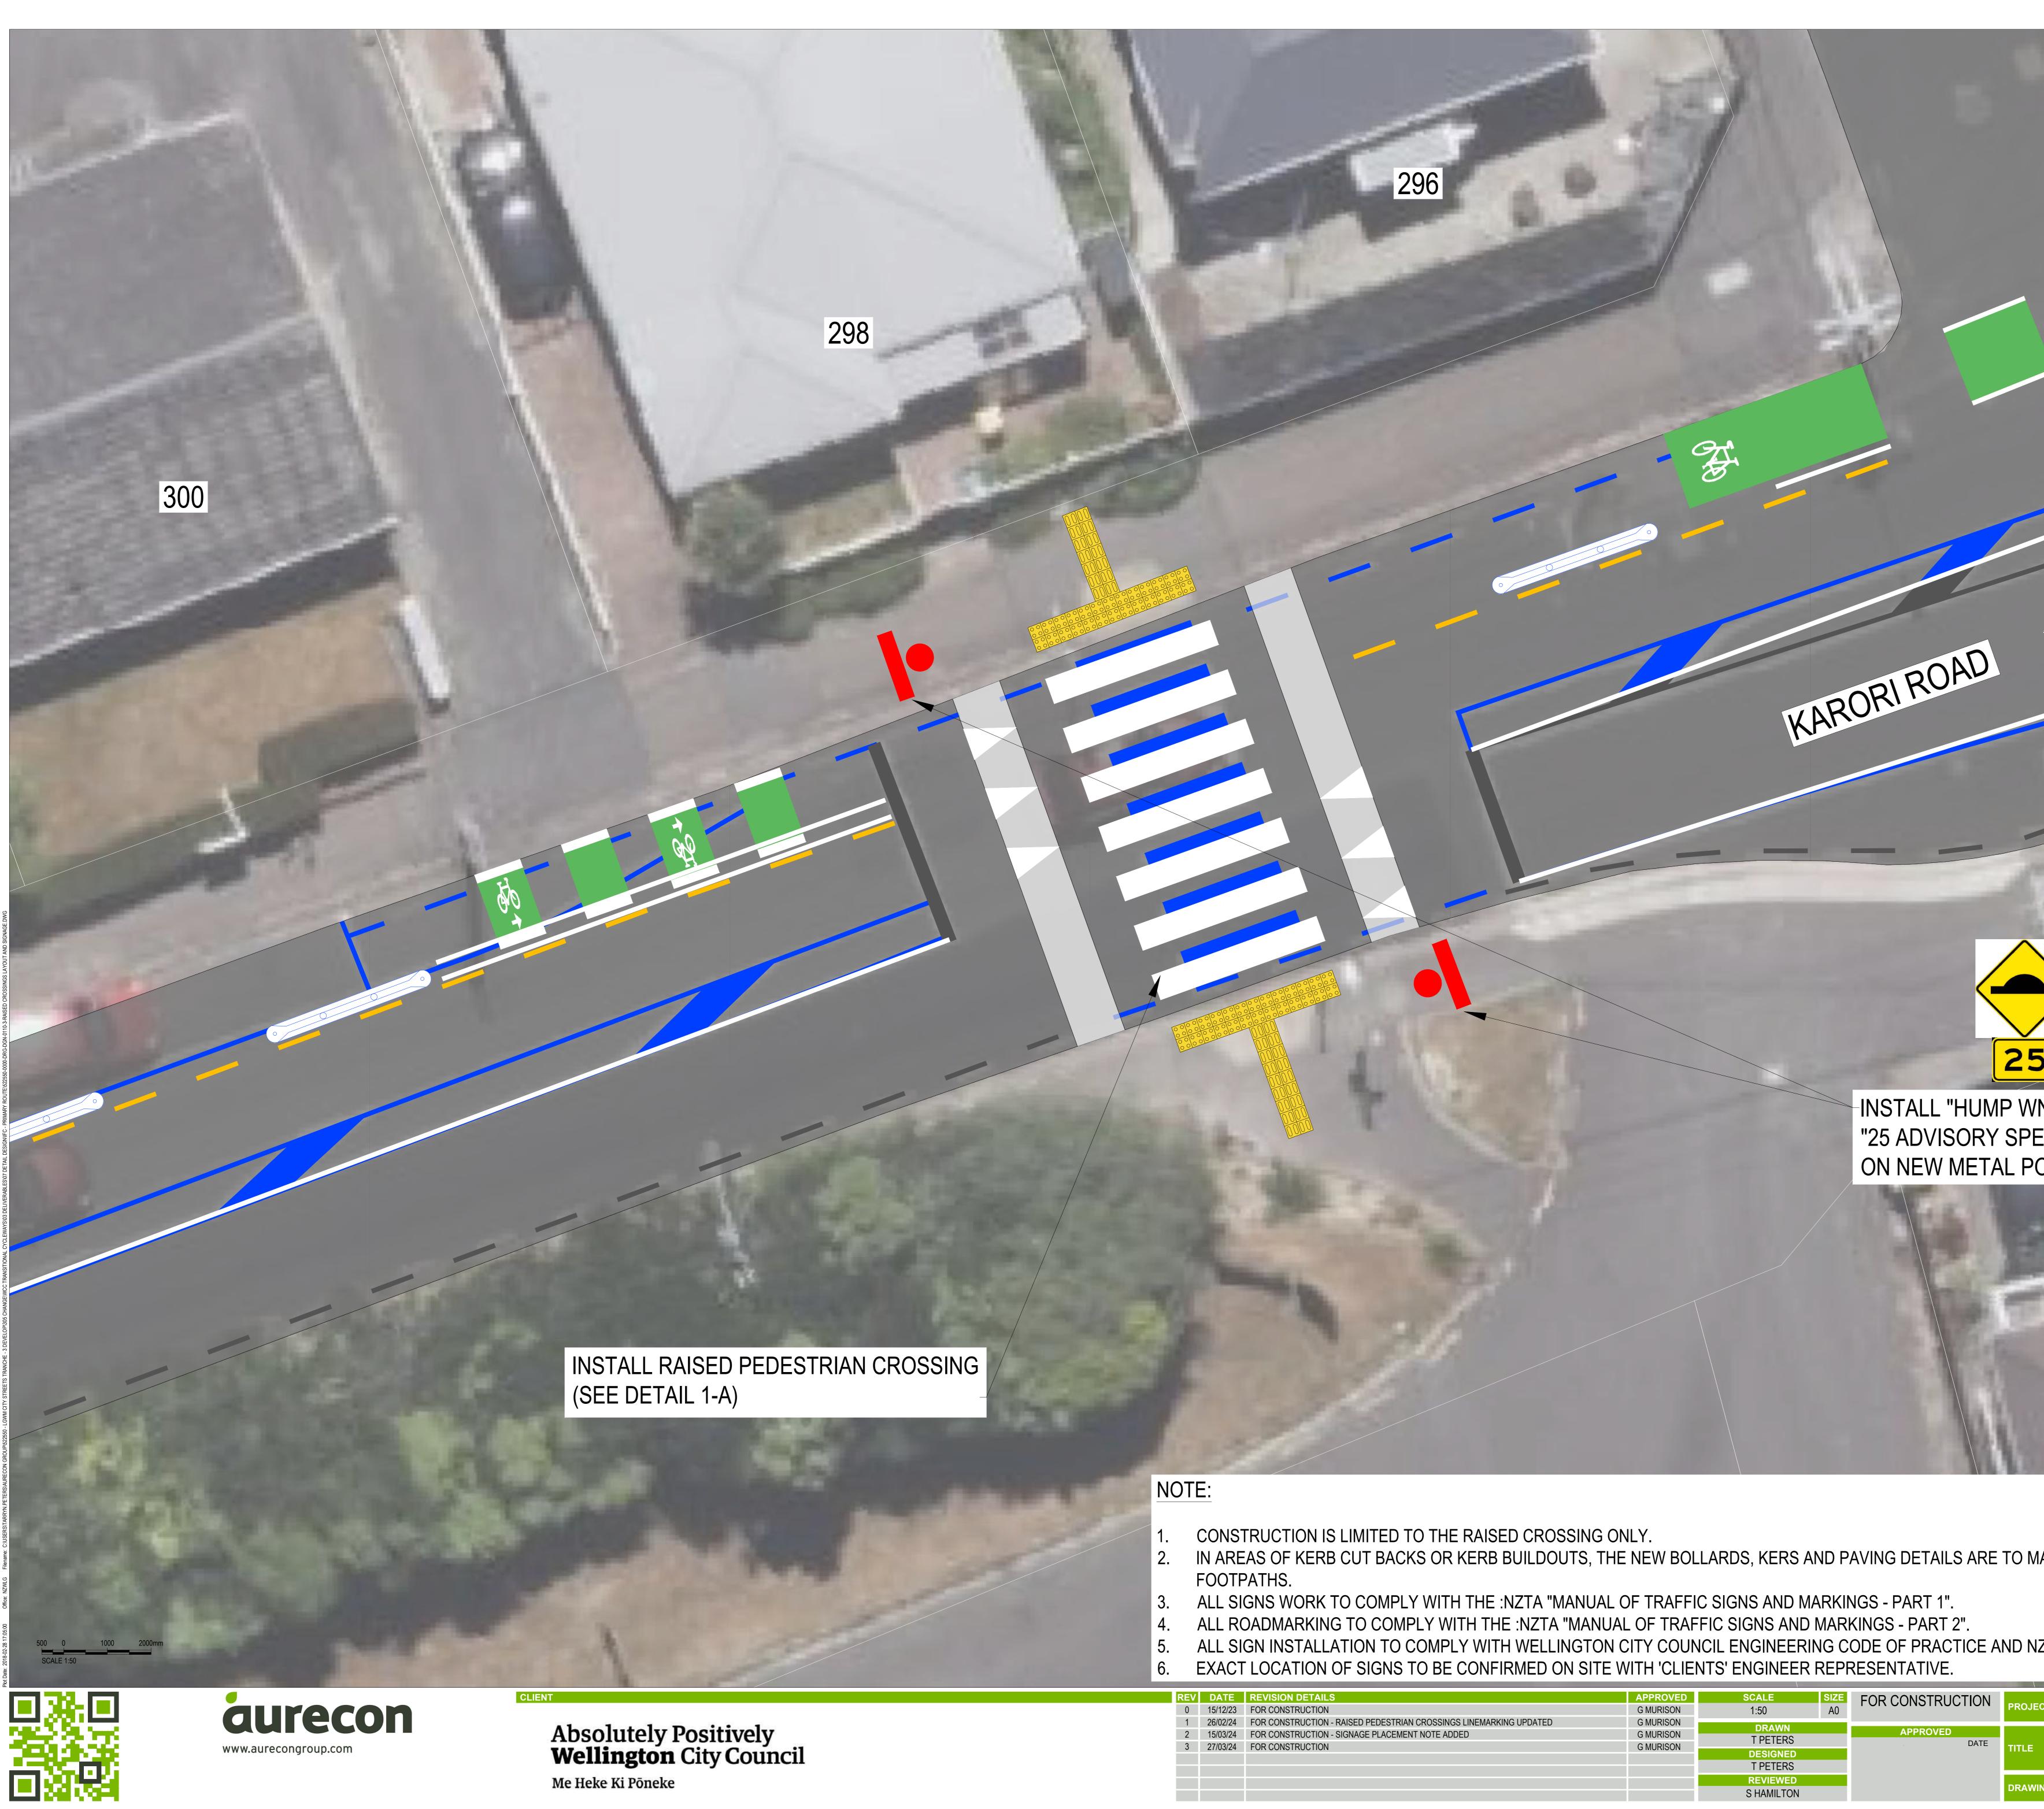

Xref \ADG A0HS.d

Me Heke Ki Pōneke

INSTALL RAISED PEDESTRIAN CROSSING

94

### -PROPOSED RAISED PEDESTRIAN CROSSING

A.

INSTALL "HUMP WN2" WITH "25 ADVISORY SPEED WG5" SIGN ON NEW METAL POLE

> INSTALL 5.0m WIDE RAISED PEDESTRIAN CROSSING (SEE DETAIL 1-C)

Kito

239

2 4m

236