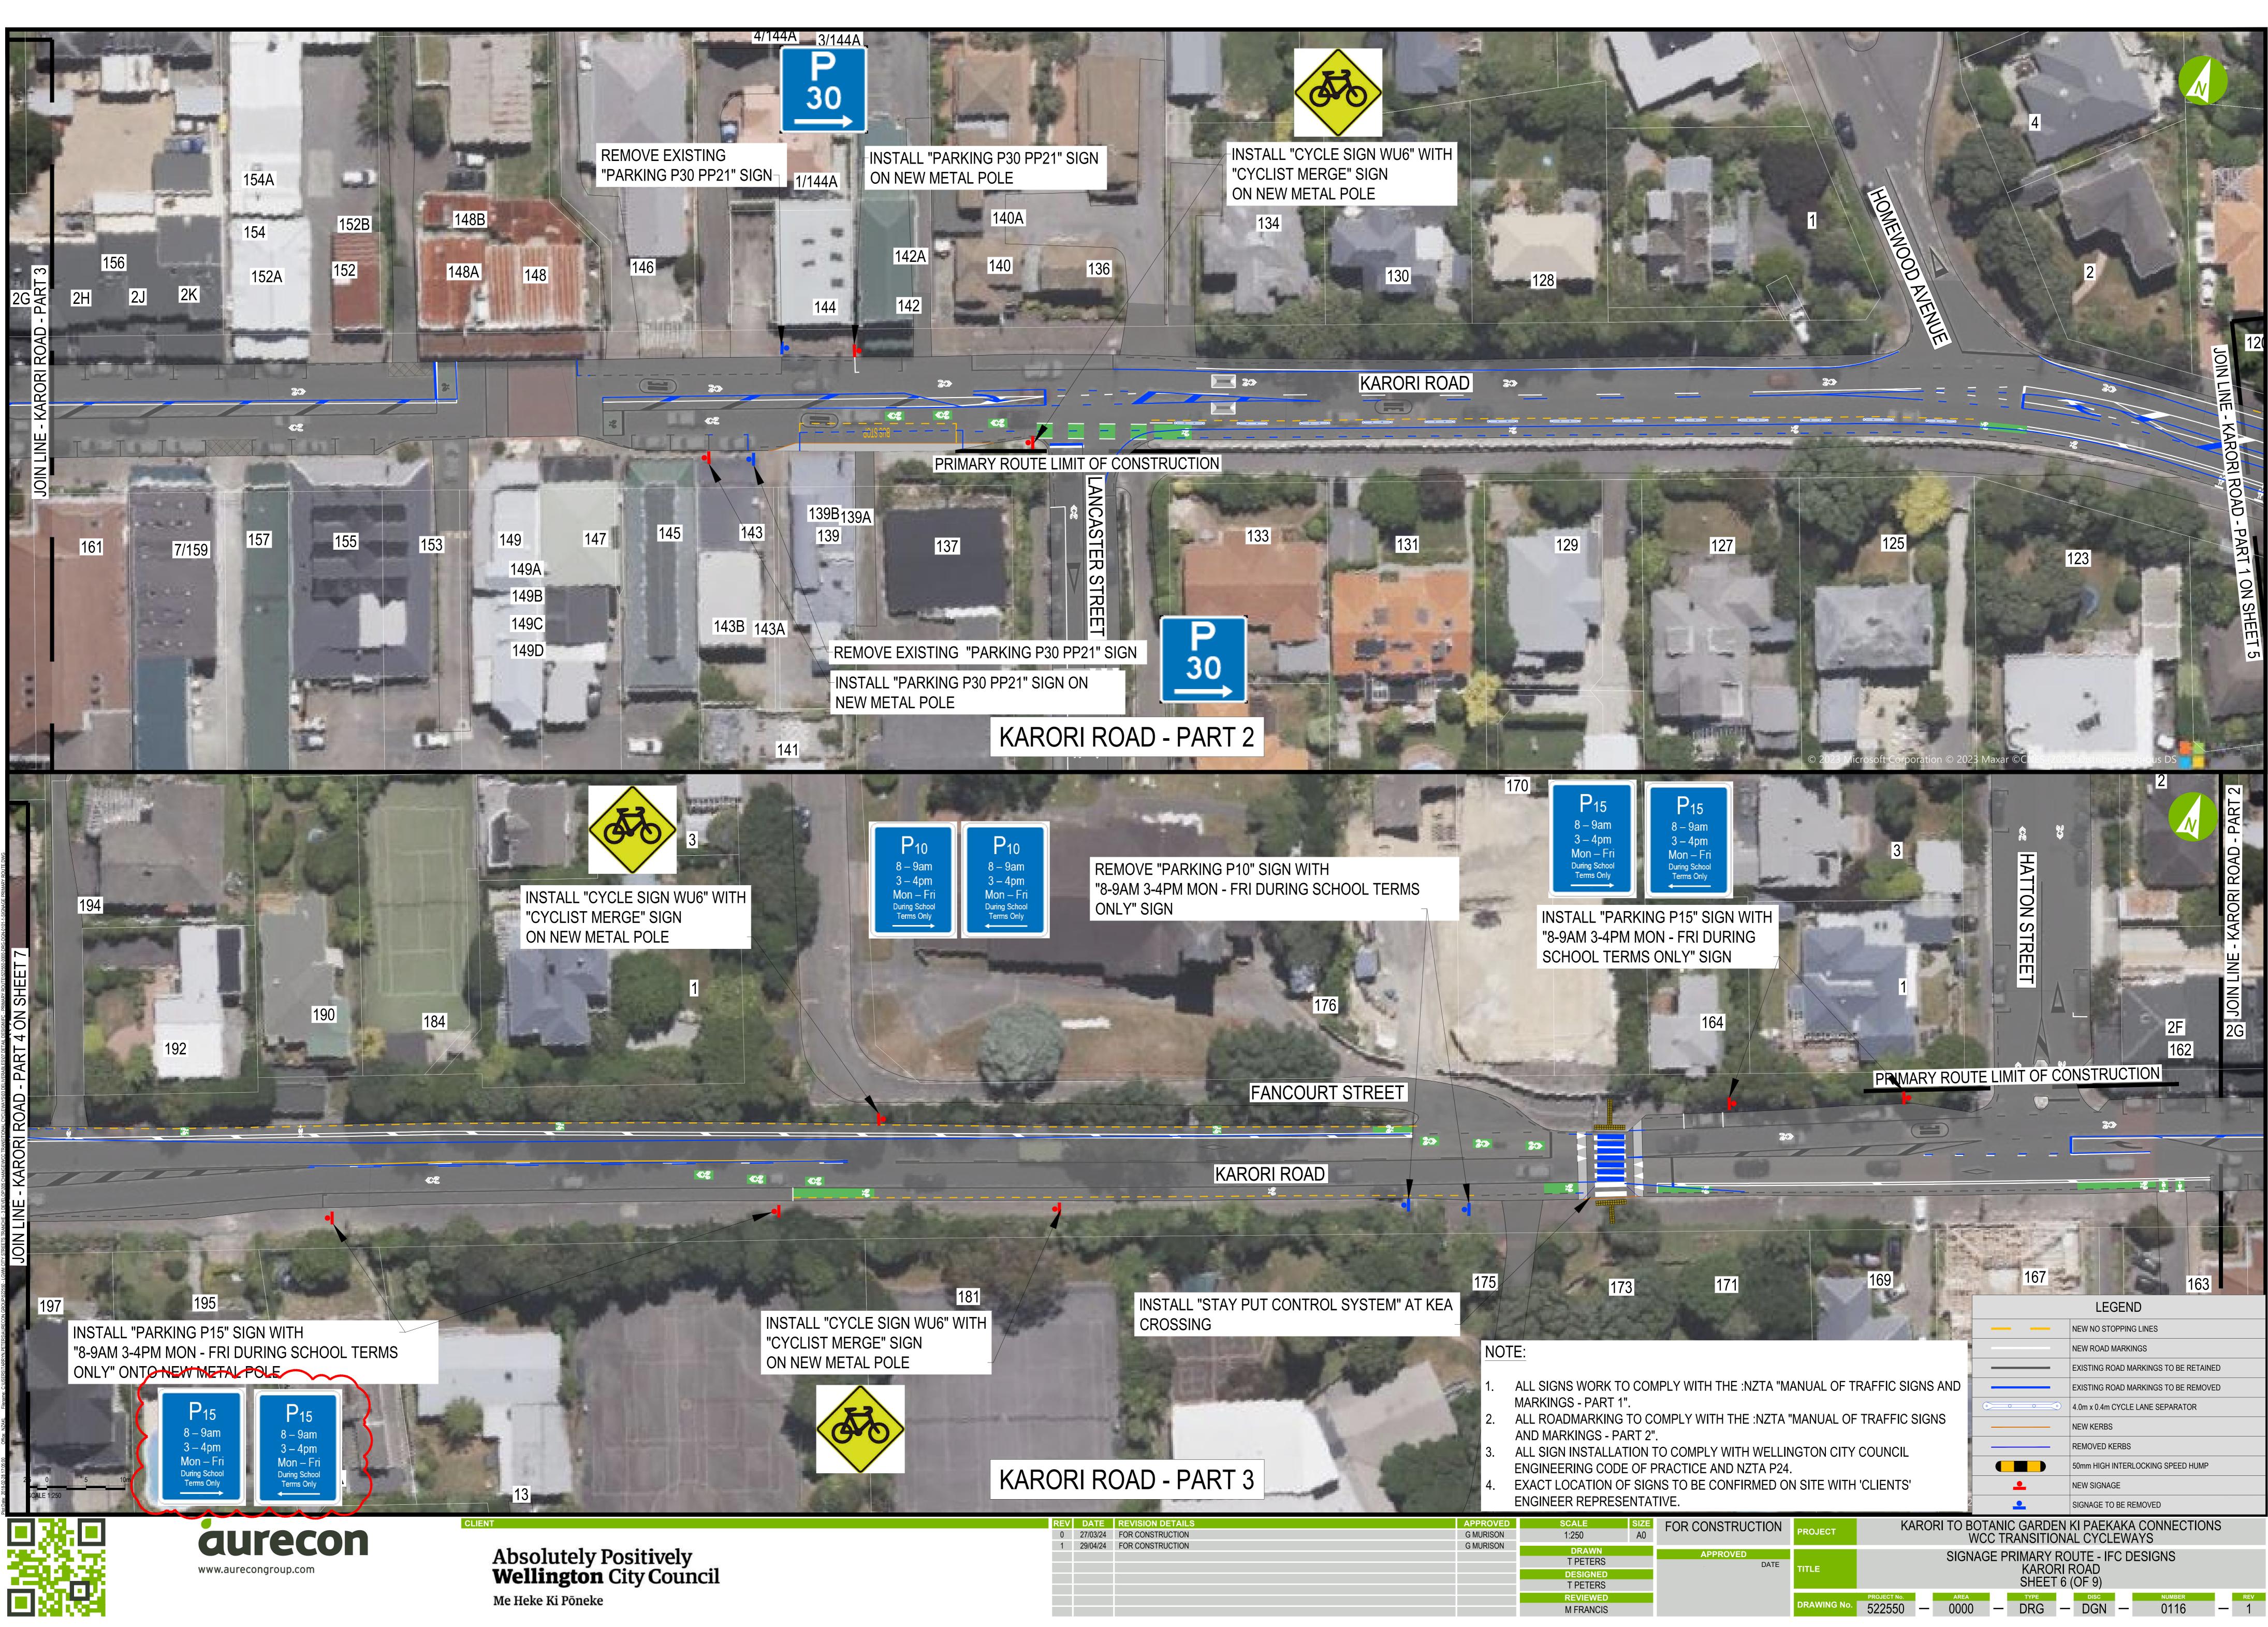

Xref \ADG A0HS.d



Me Heke Ki Pōneke

INSTALL RAISED PEDESTRIAN CROSSING

94

### KERB CUT BACK INSTALL NEW KERBS (SEE DETAIL A)

YO

### NOTE:

- FOOTPATHS.

- 5. 6.

| REV | DATE     | REVISION DETAILS                                                   | APPROVED  | SCALE                     | SIZE | FOR CONSTRUCTION |         |
|-----|----------|--------------------------------------------------------------------|-----------|---------------------------|------|------------------|---------|
| 0   | 15/12/23 | FOR CONSTRUCTION                                                   | G MURISON | 1:50                      | A0   |                  | PROJECT |
| 1   | 26/02/24 | FOR CONSTRUCTION - RAISED PEDESTRIAN CROSSINGS LINEMARKING UPDATED | G MURISON | DD AMM                    |