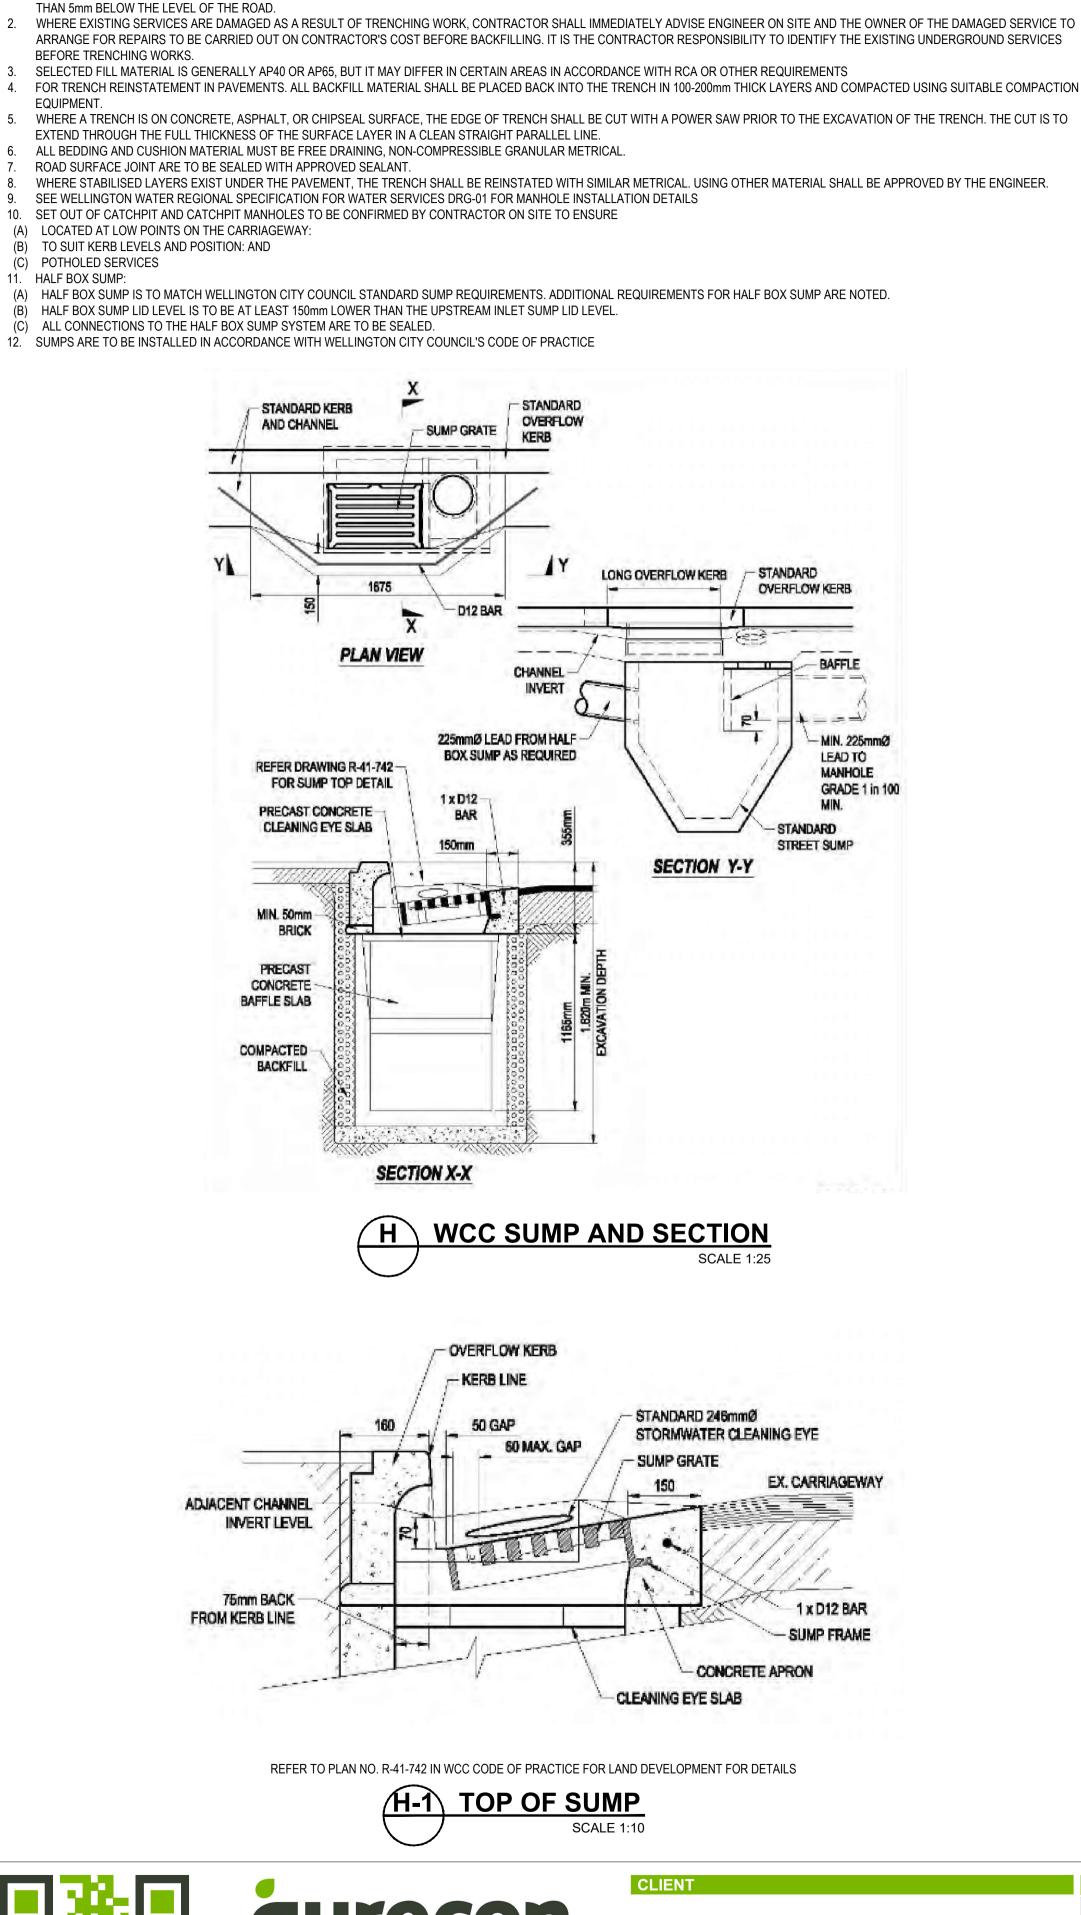

### NOTE:

- FOOTPATHS.

- 5. 6.

| REV | DATE     | REVISION DETAILS                                                   | APPROVED  | SCALE                     | SIZE | FOR CONSTRUCTION |         |
|-----|----------|--------------------------------------------------------------------|-----------|---------------------------|------|------------------|---------|
| 0   | 15/12/23 | FOR CONSTRUCTION                                                   | G MURISON | 1:50                      | A0   |                  | PROJECT |
| 1   | 26/02/24 | FOR CONSTRUCTION - RAISED PEDESTRIAN CROSSINGS LINEMARKING UPDATED | G MURISON | DD AMM                    |      |                  |         |
| 2   | 15/03/24 | FOR CONSTRUCTION - SIGNAGE PLACEMENT NOTE ADDED                    | G MURISON | DRAWN                     |      | APPROVED         |         |
| 3   | 27/03/24 | FOR CONSTRUCTION                                                   | G MURISON | T PETERS                  |      | DATE             | TITLE   |
|     |          |                                                                    |           | DESIGNED                  |      |                  |         |
|     |          |                                                                    |           | T PETERS                  |      |                  |         |
|     |          |                                                                    |           | REVIEWED                  |      |                  |         |
|     |          |                                                                    |           | S HAMILTON                |      |                  | DRAWING |
|     |          |                                                                    |           | • • • • • • • • • • • • • |      |                  |         |

Absolutely Positively **Wellington** City Council

103

| The second se |                                    |                                           |            |                  |         |
|-----------------------------------------------------------------------------------------------------------------|------------------------------------|-------------------------------------------|------------|------------------|---------|
|                                                                                                                 | APPROVED<br>G MURISON<br>G MURISON | <b>SCALE</b><br>1:50                      | SIZE<br>A0 | FOR CONSTRUCTION | PROJECT |
| ISED PEDESTRIAN CROSSINGS LINEMARKING UPDATED<br>SNAGE PLACEMENT NOTE ADDED                                     | G MURISON<br>G MURISON             | DRAWN<br>T PETERS<br>DESIGNED<br>T PETERS |            | APPROVED<br>DATE | TITLE   |
|                                                                                                                 |                                    | REVIEWED<br>S HAMILTON                    |            |                  | DRAWING |

Xref.\ADG\_A0HS.dwo

Me Heke Ki Pōneke

|                                                                                                                 |                                    |                        |            |                   |             |                                |                                       | 1000                                               | CONTRACTOR OF |
|-----------------------------------------------------------------------------------------------------------------|------------------------------------|------------------------|------------|-------------------|-------------|--------------------------------|---------------------------------------|----------------------------------------------------|---------------|
| The second se |                                    |                        |            |                   |             |                                |                                       | LEGEND                                             |               |
|                                                                                                                 |                                    |                        |            |                   |             |                                |                                       | NEW NO STOPPING LINES                              |               |
|                                                                                                                 |                                    |                        |            |                   |             |                                |                                       | NEW ROAD MARKINGS                                  |               |
|                                                                                                                 |                                    |                        |            |                   |             |                                |                                       | EXISTING ROAD MARKINGS TO I                        | BE RETAINED   |
| LIMITED TO THE RAISED CROSSING ON                                                                               |                                    |                        |            |                   |             |                                |                                       | EXISTING ROAD MARKINGS TO I                        | BE REMOVED    |
| CUT BACKS OR KERB BUILDOUTS, THE                                                                                | NEW BOLL                           | ARDS, KERS ANI         | DPA        | AVING DETAILS ARE |             | H THE EXISTING                 | • • • • • • • • • • • • • • • • • • • |                                                    |               |
|                                                                                                                 |                                    |                        |            |                   |             |                                |                                       | NEW KERBS                                          |               |
| COMPLY WITH THE :NZTA "MANUAL (                                                                                 |                                    |                        |            |                   |             |                                | REMOVED KERBS                         |                                                    |               |
| TO COMPLY WITH THE :NZTA "MANUA                                                                                 |                                    |                        |            |                   |             |                                |                                       | INTERLOCKING SPEED HUMP                            |               |
| TION TO COMPLY WITH WELLINGTON (                                                                                |                                    |                        |            |                   | ND NZTA F   | D24.                           | <u>•</u>                              | NEW SIGNAGE                                        |               |
| F SIGNS TO BE CONFIRMED ON SITE V                                                                               | VITH 'CLIEN                        | IS' ENGINEER R         | EPR        | RESENTATIVE.      |             |                                | 1                                     | SIGNAGE TO BE REMOVED                              |               |
| AISED PEDESTRIAN CROSSINGS LINEMARKING UPDATED                                                                  | APPROVED<br>G MURISON<br>G MURISON |                        | SIZE<br>A0 | FOR CONSTRUCTION  | PROJECT     | KARORI TO                      | BOTANIC GARDEN<br>WCC TRANSITION      | I KI PAEKAKA CONNE<br>IAL CYCLEWAYS                | ECTIONS       |
| GNAGE PLACEMENT NOTE ADDED                                                                                      | G MURISON<br>G MURISON             | I PETERS               |            | APPROVED<br>DATE  | TITLE       |                                |                                       | AND SIGNAGE - IFC E<br>FANCOURT STREET<br>5 (OF 9) |               |
|                                                                                                                 |                                    | REVIEWED<br>S HAMILTON |            |                   | DRAWING No. | ргојест №. аге<br>522550 — 000 |                                       | DISC NUME<br>DGN - 111                             |               |

### -PROPOSED RAISED PEDESTRIAN CROSSING

A.

INSTALL "HUMP WN2" WITH "25 ADVISORY SPEED WG5" SIGN ON NEW METAL POLE

> INSTALL 5.0m WIDE RAISED PEDESTRIAN CROSSING (SEE DETAIL 1-C)

Kito

239

2 4m

236

CLIENT

Absolutely Positively **Wellington** City Council

3 27/03/24 FOR CONSTRUCTION - NOT

RE-LAY KERB SO THAT INVERT IS 50mm HIGHER THAN THE EXISTING CROWN OF THE ROAD. RE-GRADE ROAD WITH ASPHALT TO CONTINUOUS GRADE FROM THIS CORNER TO THE HALF BOX SUMP.. TO BE CONFIRMED

## LIMIT LINE TO PULLED BACK TO ALIGN WITH NEW CAMPBELL STREET CENTRE LINE

KTO

232

CONSTRUCTION IS LIMITED TO THE RAISED CROSSING ONLY. IN AREAS OF KERB CUT BACKS OR KERB BUILDOUTS, THE NEW BOLLARDS, KERS AND PAVING DETAILS ARE TO MATCH THE EXISTING

K0.

CAMPBEL

. STREET

ALL SIGNS WORK TO COMPLY WITH THE :NZTA "MANUAL OF TRAFFIC SIGNS AND MARKINGS - PART 1". ALL ROADMARKING TO COMPLY WITH THE :NZTA "MANUAL OF TRAFFIC SIGNS AND MARKINGS - PART 2". ALL SIGN INSTALLATION TO COMPLY WITH WELLINGTON CITY COUNCIL ENGINEERING CODE OF PRACTICE AND NZTA P24. EXACT LOCATION OF SIGNS TO BE CONFIRMED ON SITE WITH 'CLIENTS' ENGINEER REPRESENTATIVE.

|                                              | APPROVED  | SCALE      | SIZE | FOR CONSTRUCTION |         |
|----------------------------------------------|-----------|------------|------|------------------|---------|
|                                              | G MURISON | 1:100      | A0   | FOR CONSTRUCTION | PROJECT |
| SED PEDESTRIAN CROSSINGS LINEMARKING UPDATED | G MURISON | DDAMA      |      |                  |         |
| NAGE PLACEMENT NOTE ADDED                    | G MURISON | DRAWN      |      | APPROVED         |         |
| TE ADDED FOR KERB RE-LAYING                  | G MURISON | T PETERS   |      | DATE             | TITLE   |
|                                              |           | DESIGNED   |      |                  |         |
|                                              |           | T PETERS   |      |                  |         |
|                                              |           | REVIEWED   |      |                  |         |
|                                              |           | S HAMILTON |      |                  | DRAWING |
|                                              |           |            |      |                  |         |

KARORIROAD

-KERB BUILD OUT. FOOTPATH TO BE WIDENED TO MATCH EXISTING FOOTPATH (SEE DETAIL D). INSTALL NEW KERBS (SEE DETAIL A-1)

### INSTALL RAISED SAFETY PLATFORM (SEE DETAIL 1-B)

3

SIGNAGE TO BE REMOVED KARORI TO BOTANIC GARDEN KI PAEKAKA CONNECTIONS WCC TRANSITIONAL CYCLEWAYS RAISED CROSSINGS LAYOUT AND SIGNAGE - IFC DESIGNS KARORI ROAD - AT CAMPBELL STREET AND RAINE STREET SHEET 6 (OF 9)