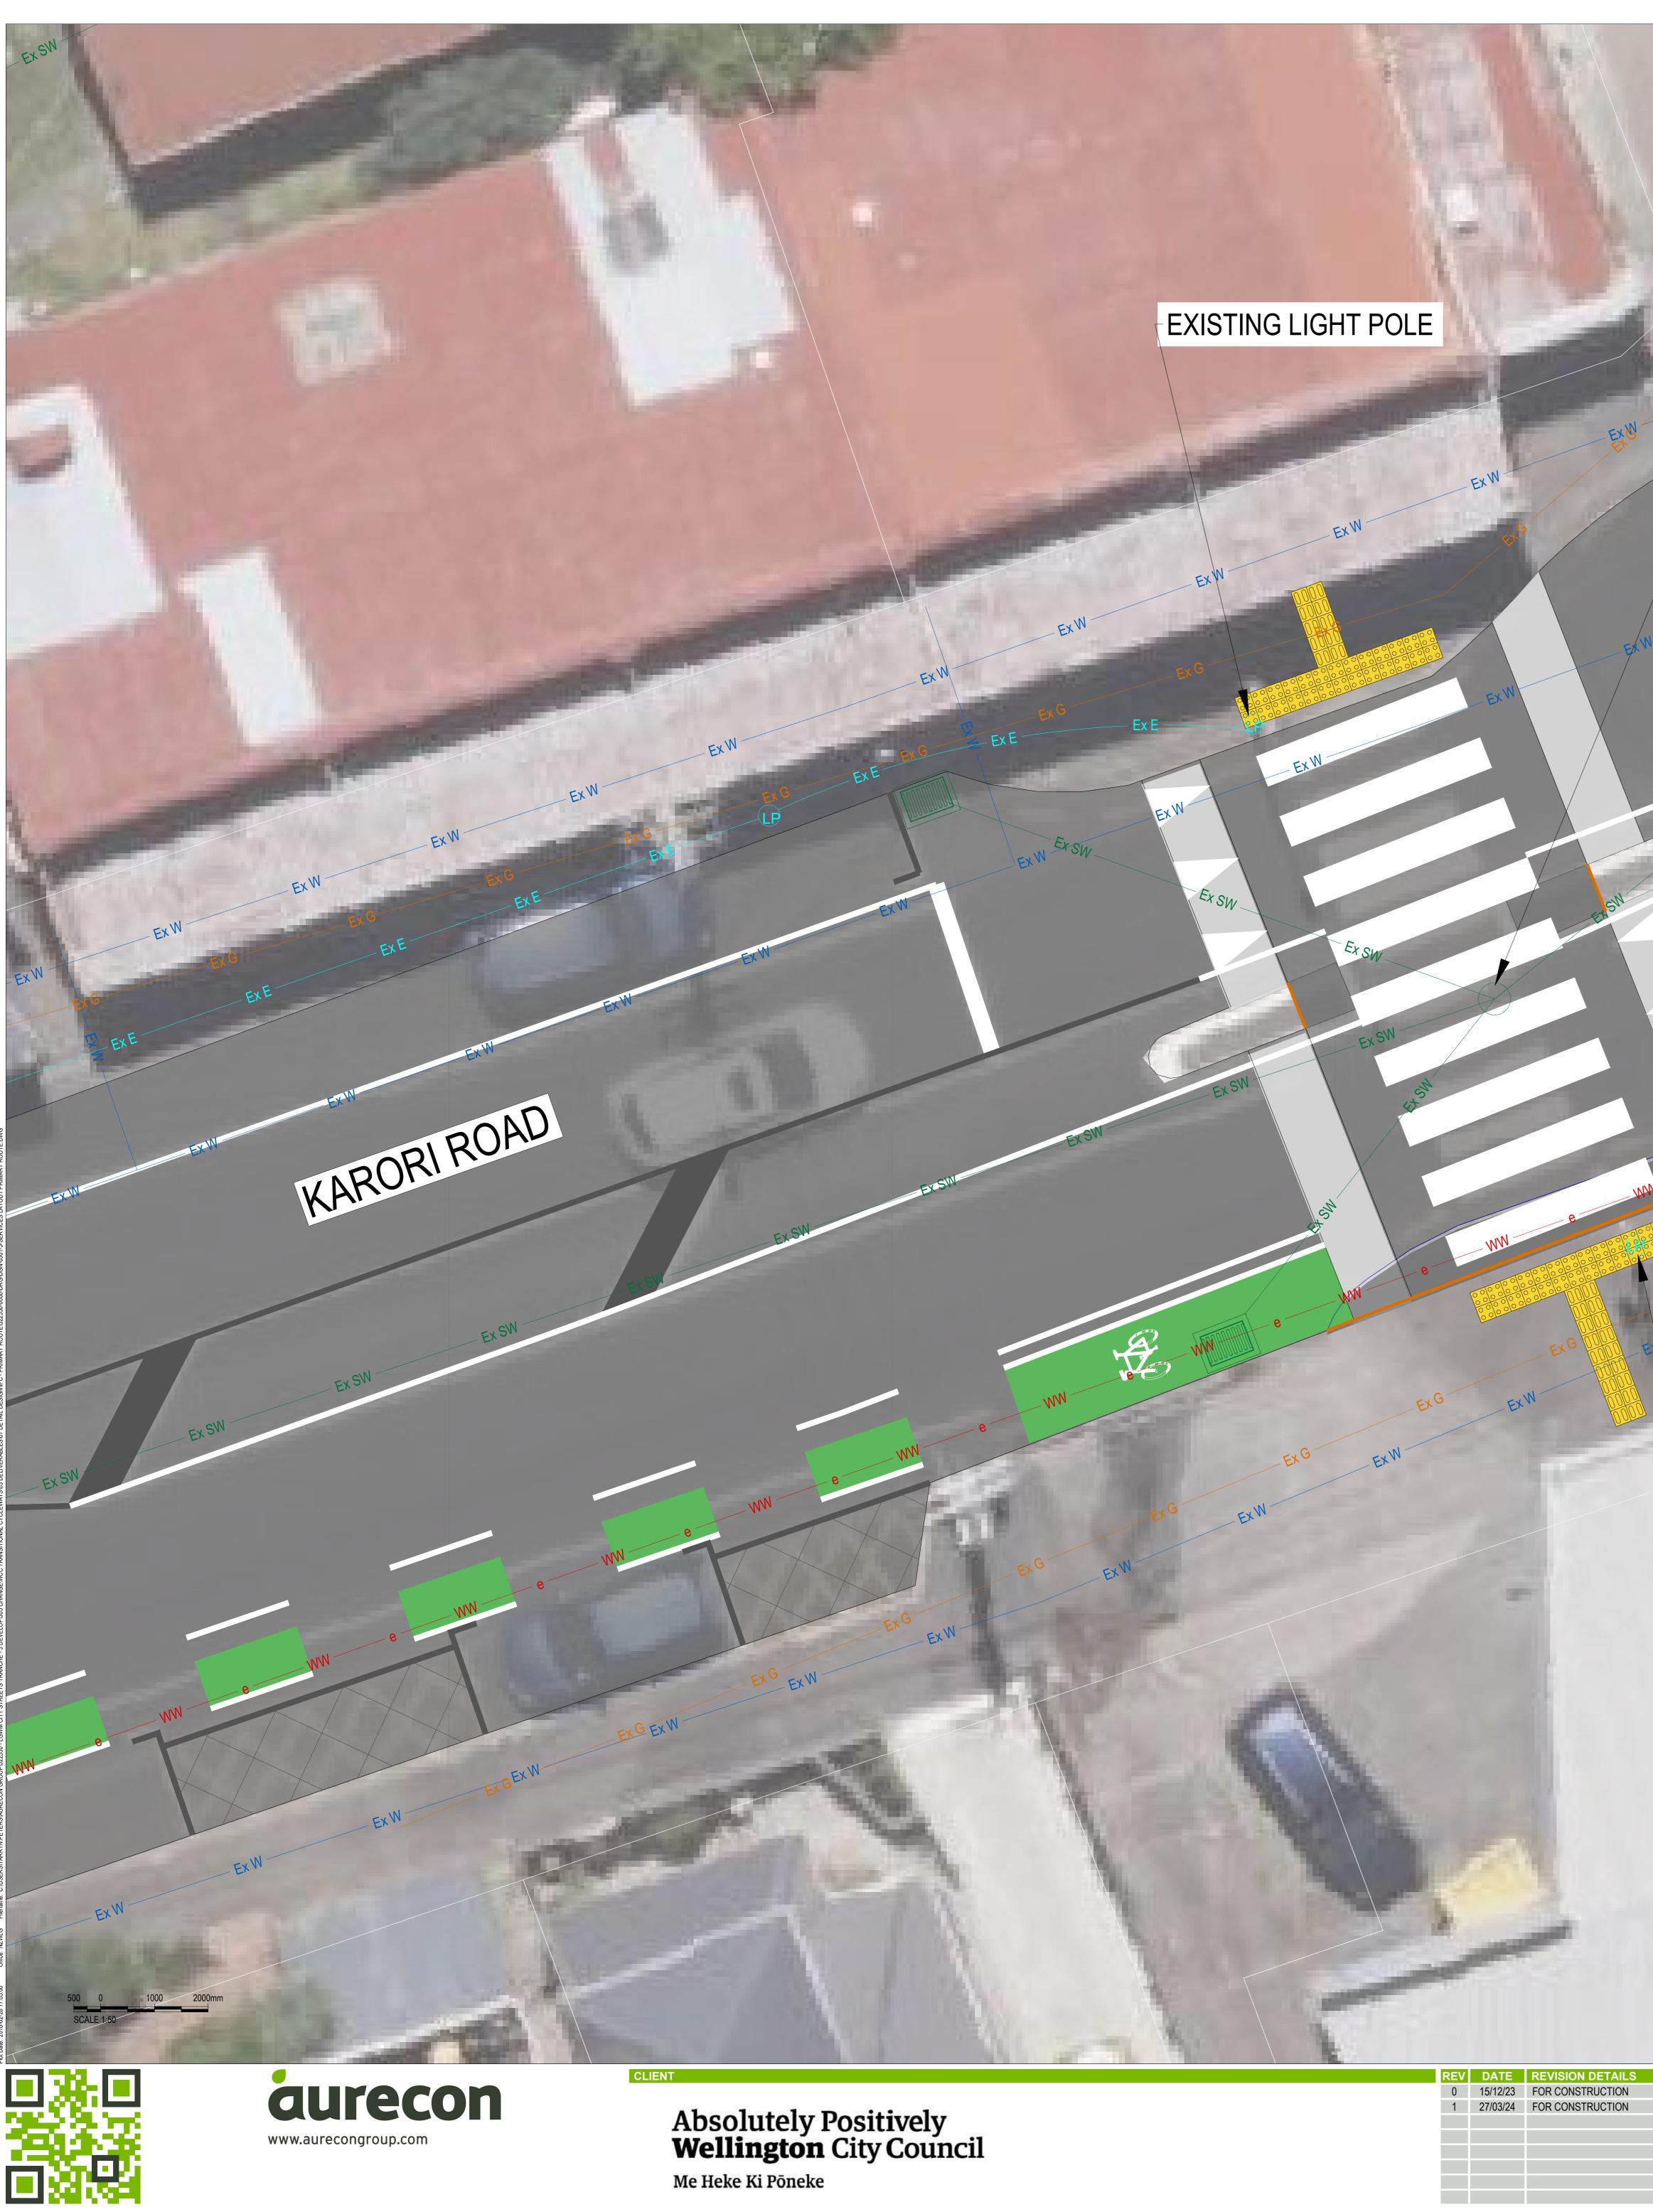

RAISE MANHOLE LID TO NEW SURFACE LEVEL

**EXISTING LIGHT POLE** RELOCATED.ELECTRI CONNECTION AND DU BE CONFIRMED ON SI