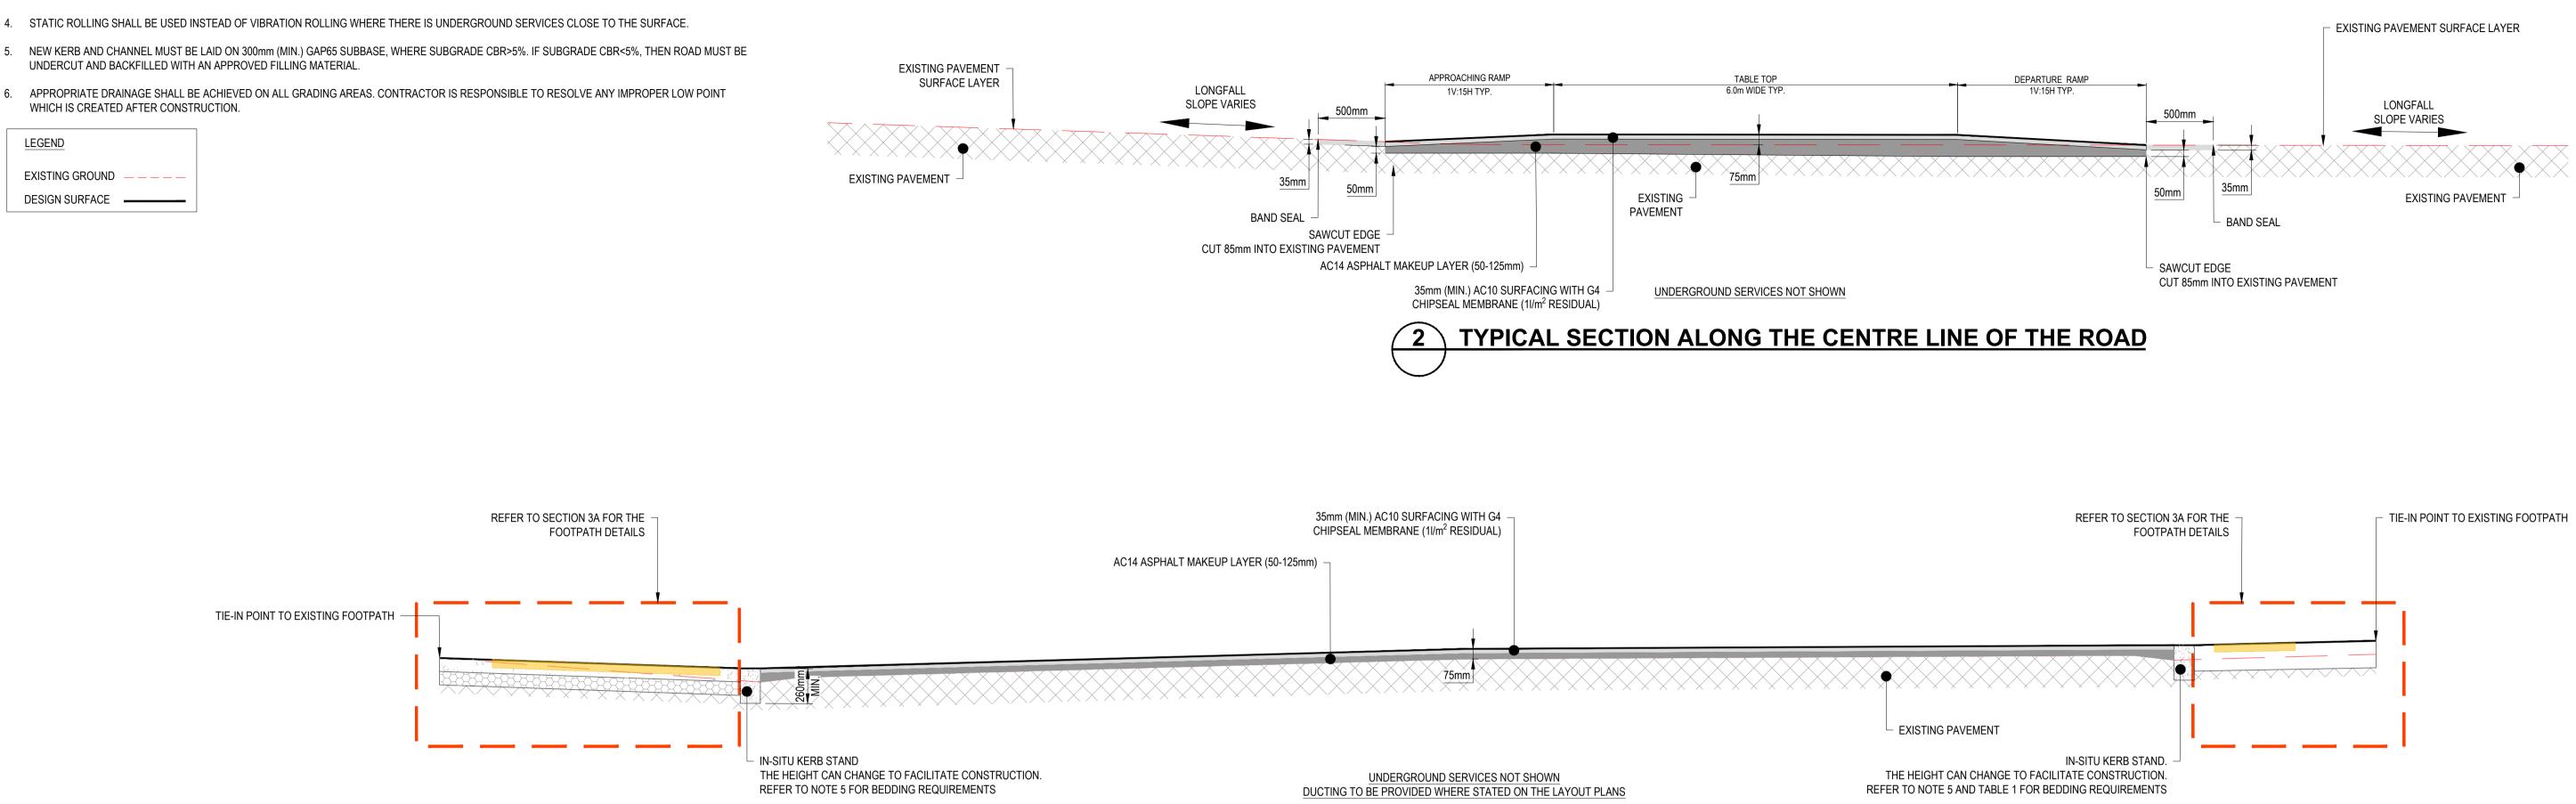

### NOTE:

- FOOTPATHS.

- 5. 6.

| REV | DATE     | REVISION DETAILS                                                   | APPROVED  | SCALE                     | SIZE | FOR CONSTRUCTION |         |
|-----|----------|--------------------------------------------------------------------|-----------|---------------------------|------|------------------|---------|
| 0   | 15/12/23 | FOR CONSTRUCTION                                                   | G MURISON | 1:50                      | A0   |                  | PROJECT |
| 1   | 26/02/24 | FOR CONSTRUCTION - RAISED PEDESTRIAN CROSSINGS LINEMARKING UPDATED | G MURISON | DD AMM                    |      |                  |         |
| 2   | 15/03/24 | FOR CONSTRUCTION - SIGNAGE PLACEMENT NOTE ADDED                    | G MURISON | DRAWN                     |      | APPROVED         |         |
| 3   | 27/03/24 | FOR CONSTRUCTION                                                   | G MURISON | T PETERS                  |      | DATE             | TITLE   |
|     |          |                                                                    |           | DESIGNED                  |      |                  |         |
|     |          |                                                                    |           | T PETERS                  |      |                  |         |
|     |          |                                                                    |           | REVIEWED                  |      |                  |         |
|     |          |                                                                    |           | S HAMILTON                |      |                  | DRAWING |
|     |          |                                                                    |           | • • • • • • • • • • • • • |      |                  |         |

| NOTE:                                                                                                                                                                                                                                                                                                                                                                                 |                                                                                                                                                                                    | <u>361</u>                                                                            | Image: bit |
|---------------------------------------------------------------------------------------------------------------------------------------------------------------------------------------------------------------------------------------------------------------------------------------------------------------------------------------------------------------------------------------|------------------------------------------------------------------------------------------------------------------------------------------------------------------------------------|---------------------------------------------------------------------------------------|--------------------------------------------------------------------------------------------------------------------------------------------------------------------------------------------------------------------------------------------------------------------------------------------------------------------------------------------------------------------------------------------------------------------------------------------------------------------------------------------------------------------------------------------------------------------------------------------------------------------------------------------------------------------------------------------------------------------------------------------------------------------------------------------------------------------------------------------------------------------------------------------------------------------------------------------------------------------------------------------------------------------------------------------------------------------------------------------------------------------------------------------------------------------------------------------------------------------------------------------------------------------------------------------------------------------------------------------------------------------------------------------------------------------------------------------------------------------------------------------------------------------------------------------------------------------------------------------------------------------------------------------------------------------------------------------------------------------------------------------------------------------------------------------------------------------------------------------------------------------------------------------------------------------------------------------------------------------------------------------------------------------------------------------------------------------------------------------------------------------|
| <ol> <li>CONSTRUCTION IS LIMITED TO THE RAISED CROSSING O</li> <li>IN AREAS OF KERB CUT BACKS OR KERB BUILDOUTS, THE<br/>FOOTPATHS.</li> <li>ALL SIGNS WORK TO COMPLY WITH THE :NZTA "MANUAL</li> <li>ALL ROADMARKING TO COMPLY WITH THE :NZTA "MANUAL</li> <li>ALL SIGN INSTALLATION TO COMPLY WITH WELLINGTON</li> <li>EXACT LOCATION OF SIGNS TO BE CONFIRMED ON SITE V</li> </ol> | E NEW BOLLARDS, KERS AND PAVING DETAILS AR<br>OF TRAFFIC SIGNS AND MARKINGS - PART 1".<br>AL OF TRAFFIC SIGNS AND MARKINGS - PART 2".<br>CITY COUNCIL ENGINEERING CODE OF PRACTICE |                                                                                       | NEW ROAD MARKINGSEXISTING ROAD MARKINGS TO BE RETAINEDEXISTING ROAD MARKINGS TO BE REMOVEDA.Om x 0.4m CYCLE LANE SEPARATORNEW KERBSINTERLOCKING SPEED HUMPNEW SIGNAGESIGNAGE TO BE REMOVED                                                                                                                                                                                                                                                                                                                                                                                                                                                                                                                                                                                                                                                                                                                                                                                                                                                                                                                                                                                                                                                                                                                                                                                                                                                                                                                                                                                                                                                                                                                                                                                                                                                                                                                                                                                                                                                                                                                         |
| REV       DATE       REVISION DETAILS         0       15/12/23       FOR CONSTRUCTION         1       26/02/24       FOR CONSTRUCTION - RAISED PEDESTRIAN CROSSINGS LINEMARKING UPDATED         2       15/03/24       FOR CONSTRUCTION - SIGNAGE PLACEMENT NOTE ADDED         3       27/03/24       FOR CONSTRUCTION                                                                | APPROVEDSCALESIZEG MURISON1:50A0G MURISONDRAWNAPPROVEDG MURISONT PETERSDATEG MURISONDESIGNEDDATET PETERSREVIEWEDS HAMILTONS HAMILTON                                               | N PROJECT KARORI TO BOTANIC GA<br>WCC TRAN<br>RAISED CROSSINGS LA<br>KARORI ROAD<br>S | ARDEN KI PAEKAKA CONNECTIONS<br>ISITIONAL CYCLEWAYS<br>YOUT AND SIGNAGE - IFC DESIGNS<br>- NEAR TRINGHAM STREET<br>HEET 8 (OF 9)<br>YPE DISC NUMBER REV<br>RG - DGN - 1118 - 3                                                                                                                                                                                                                                                                                                                                                                                                                                                                                                                                                                                                                                                                                                                                                                                                                                                                                                                                                                                                                                                                                                                                                                                                                                                                                                                                                                                                                                                                                                                                                                                                                                                                                                                                                                                                                                                                                                                                     |