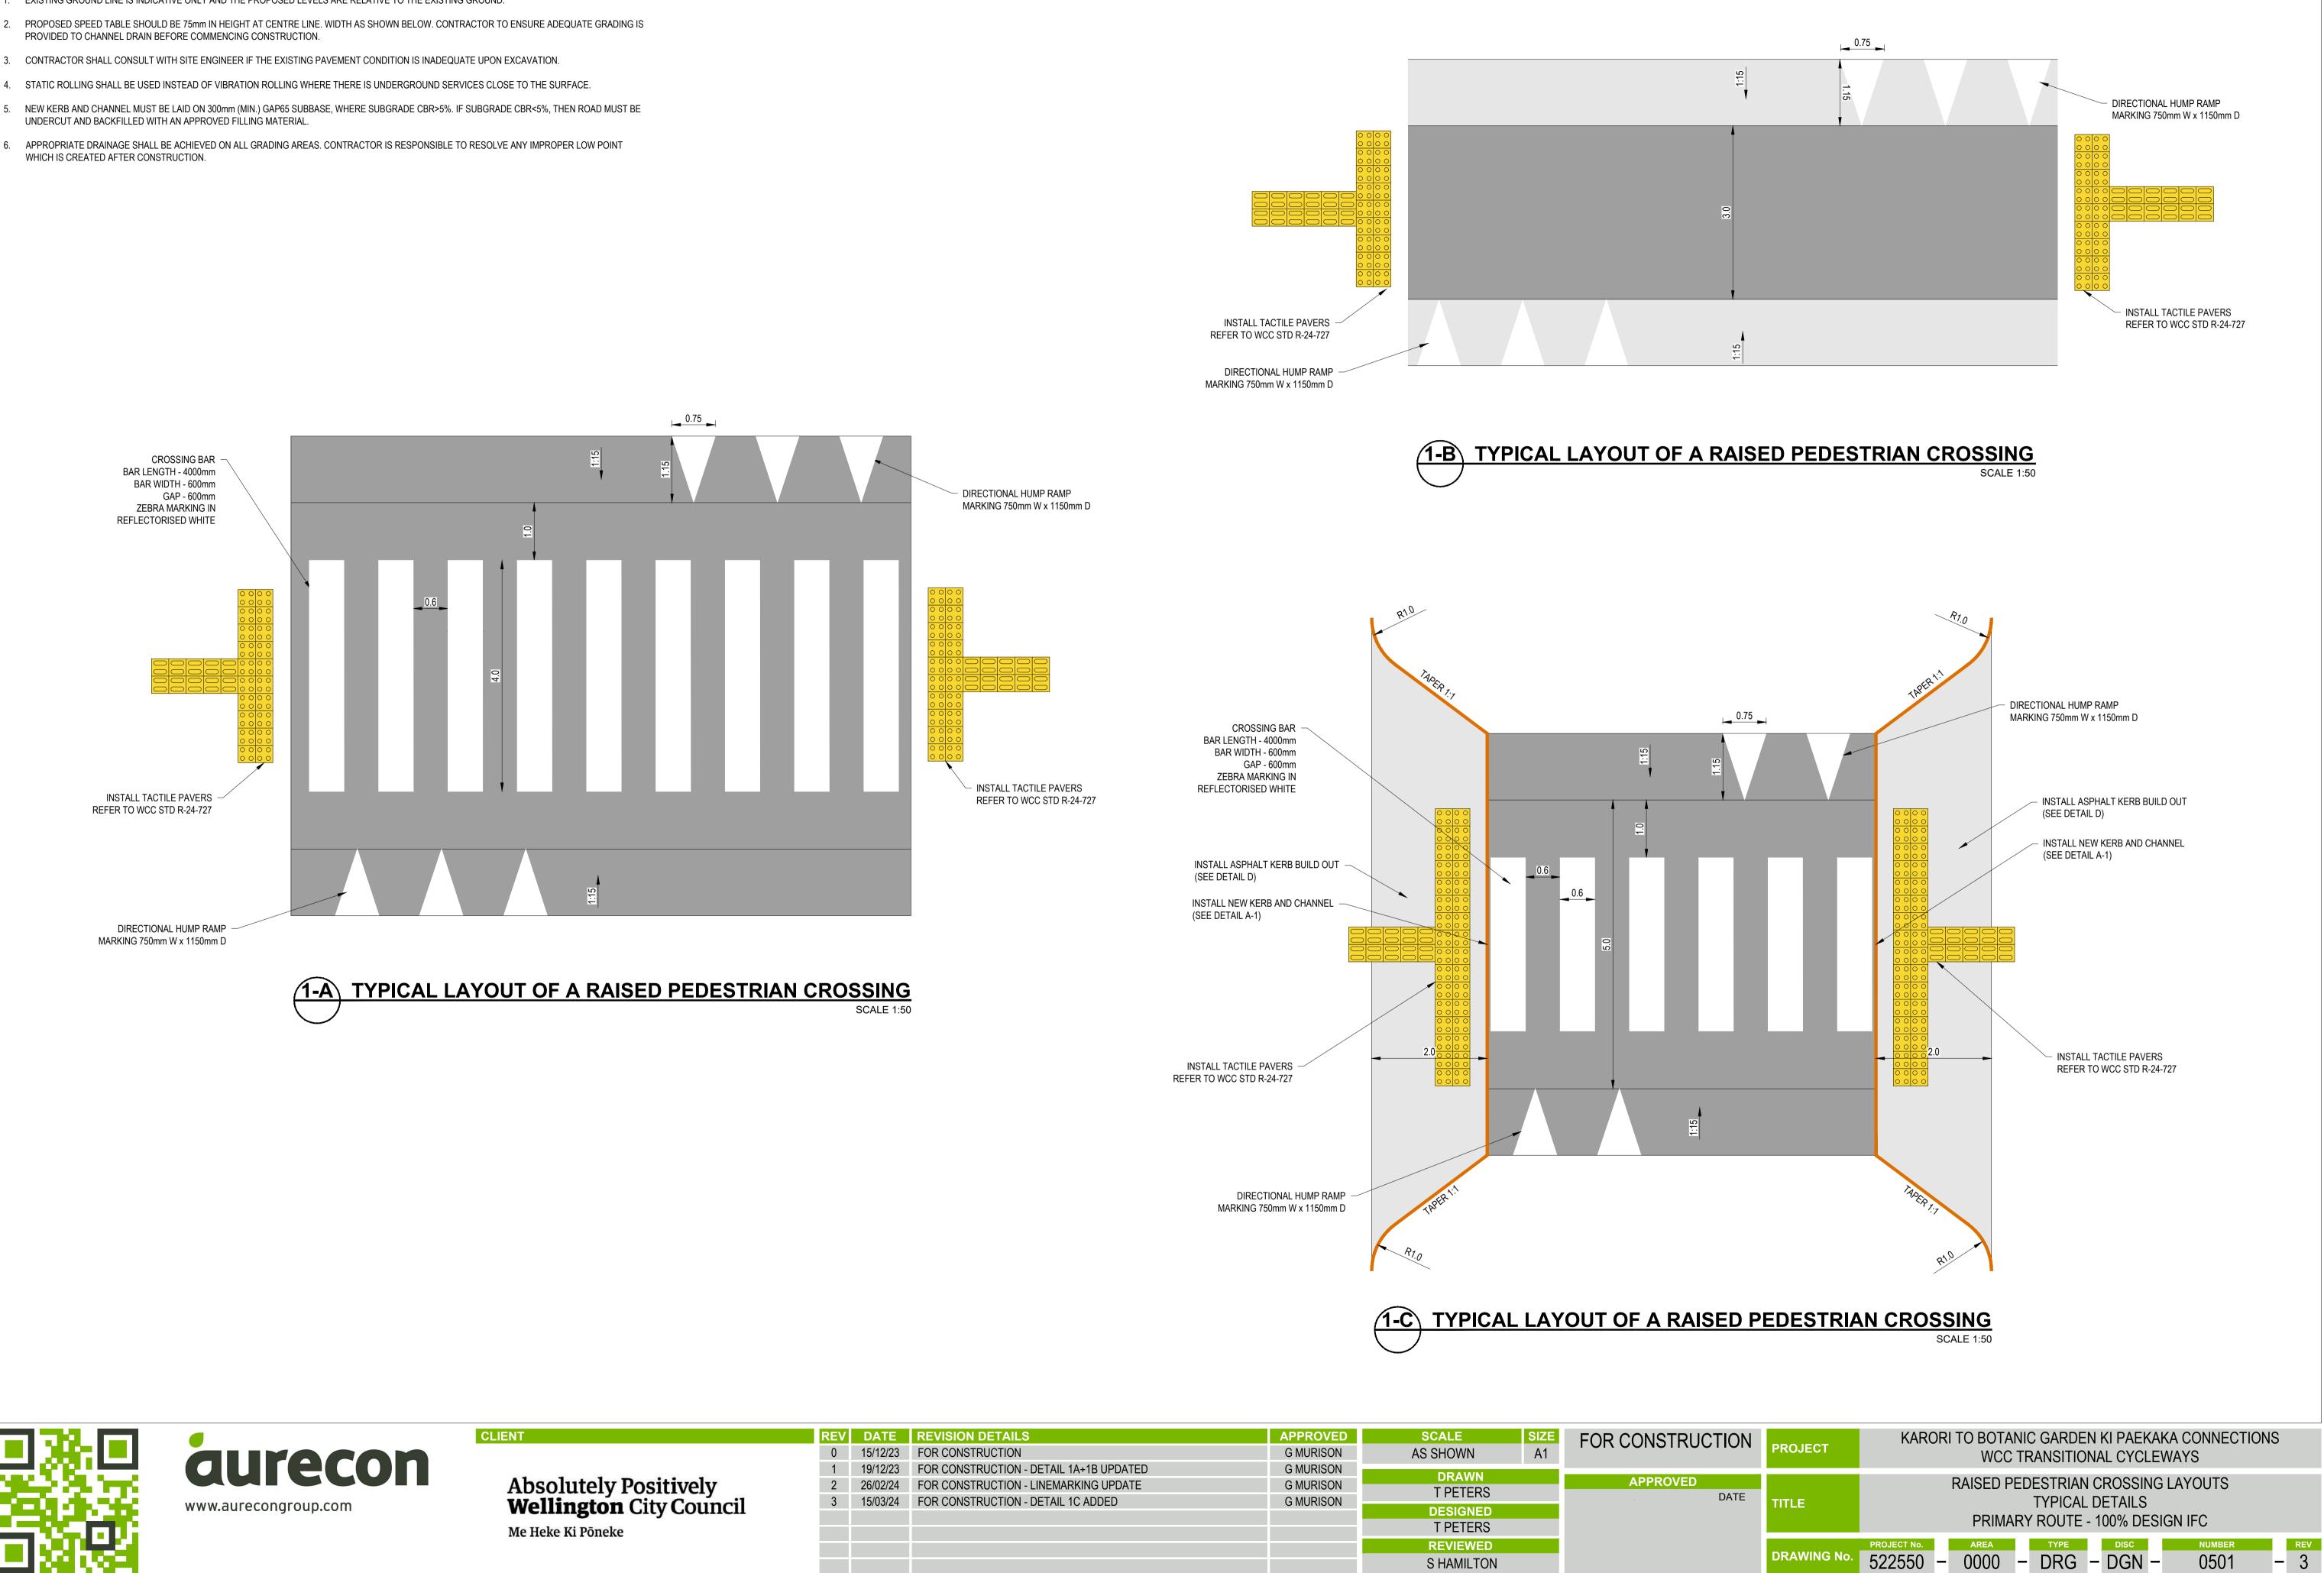

### NOTE:

- FOOTPATHS.

- 5. 6.

| REV | DATE     | REVISION DETAILS                                                   | APPROVED  | SCALE                     | SIZE | FOR CONSTRUCTION |         |
|-----|----------|--------------------------------------------------------------------|-----------|---------------------------|------|------------------|---------|
| 0   | 15/12/23 | FOR CONSTRUCTION                                                   | G MURISON | 1:50                      | A0   |                  | PROJECT |
| 1   | 26/02/24 | FOR CONSTRUCTION - RAISED PEDESTRIAN CROSSINGS LINEMARKING UPDATED | G MURISON | DD AMM                    |      |                  |         |
| 2   | 15/03/24 | FOR CONSTRUCTION - SIGNAGE PLACEMENT NOTE ADDED                    | G MURISON | DRAWN                     |      | APPROVED         |         |
| 3   | 27/03/24 | FOR CONSTRUCTION                                                   | G MURISON | T PETERS                  |      | DATE             | TITLE   |
|     |          |                                                                    |           | DESIGNED                  |      |                  |         |
|     |          |                                                                    |           | T PETERS                  |      |                  |         |
|     |          |                                                                    |           | REVIEWED                  |      |                  |         |
|     |          |                                                                    |           | S HAMILTON                |      |                  | DRAWING |
|     |          |                                                                    |           | • • • • • • • • • • • • • |      |                  |         |