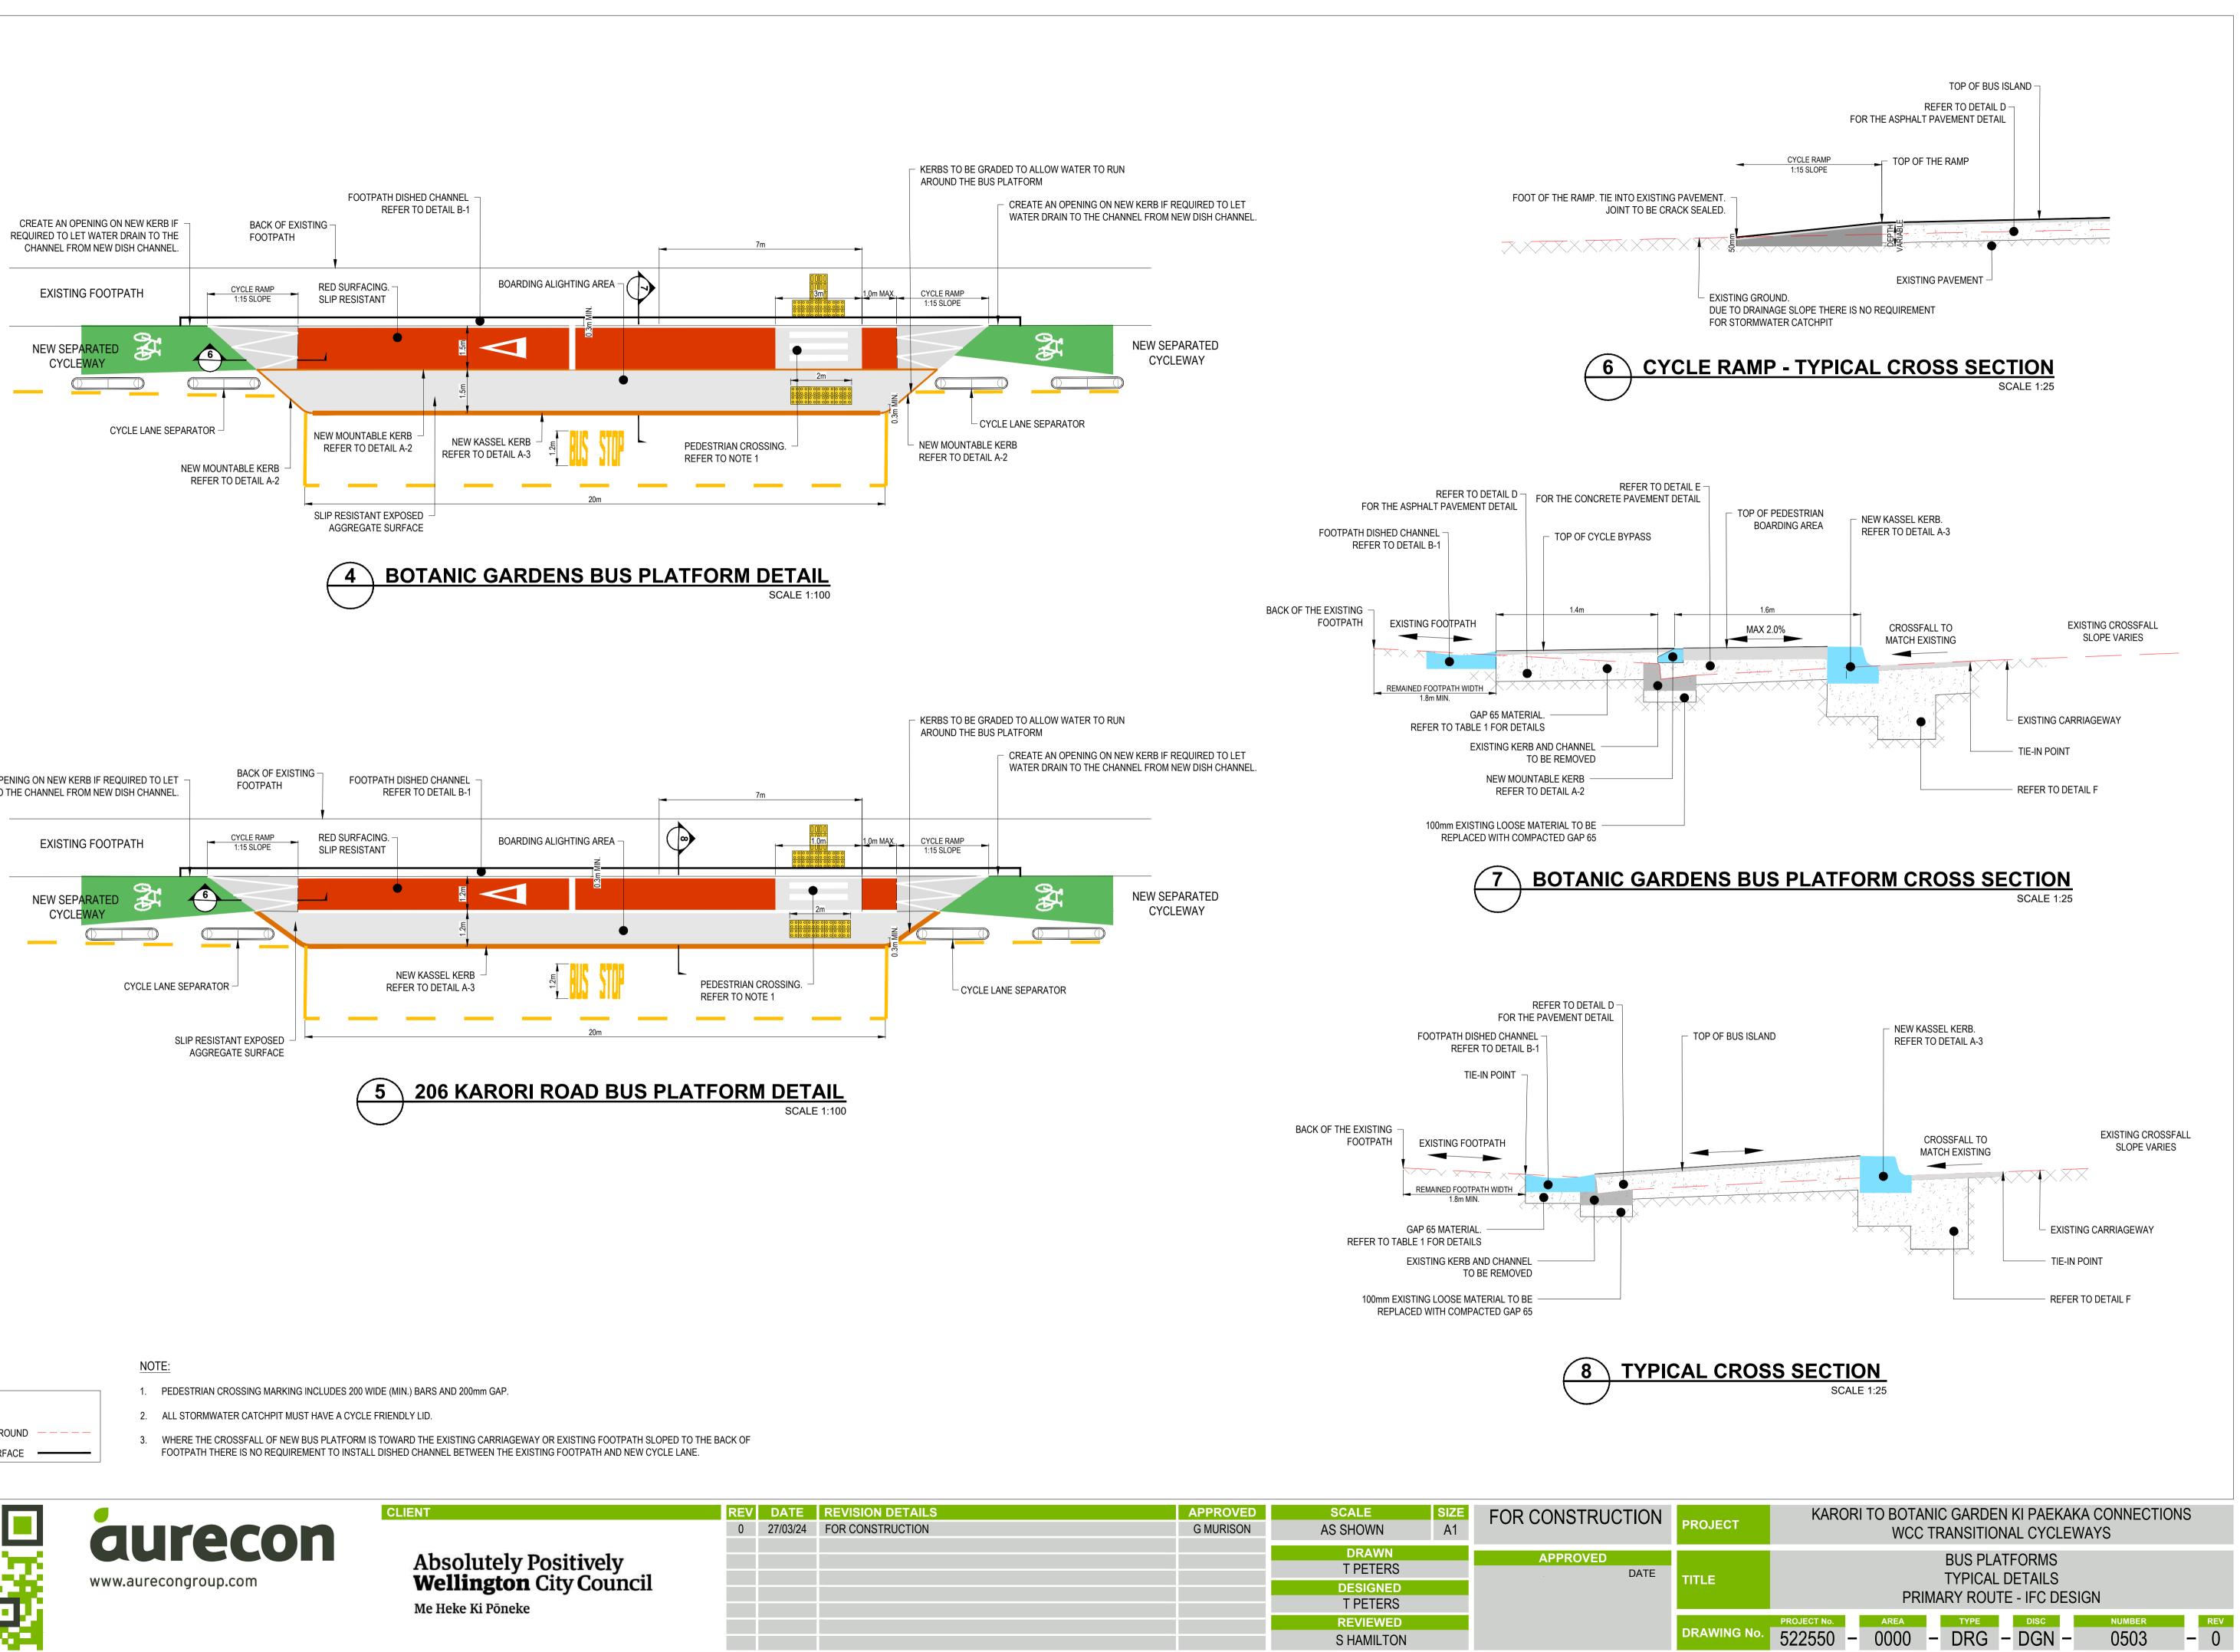

|  |  |  |
|          |                                    |           | DESIGNED<br>T PETERS |      |                  |             | PRIMARY ROUTE - IFC DESIGN                                |  |  |  |
|          |                                    |           |                      |      |                  |             |                                                           |  |  |  |
|          |                                    |           | REVIEWED             |      |                  | DRAWING No. | PROJECT No.     AREA     TYPE     DISC     NUMBER     REV |  |  |  |
|          |                                    |           | S HAMILTON           |      |                  |             | 522550 - 0000 - DRG - DGN - 0502 - 2                      |  |  |  |













| <b>DATE</b><br>27/03/24 | REVISION DETAILS<br>FOR CONSTRUCTION | APPROVED<br>G MURISON | SCALE<br>AS SHOWN      | SIZE<br>A1 | FOR CONSTRUCTION | F |
|-------------------------|--------------------------------------|-----------------------|------------------------|------------|------------------|---|
|                         |                                      |                       | DRAWN<br>T PETERS      |            | APPROVED<br>DATE | I |
|                         |                                      |                       | DESIGNED<br>T PETERS   |            |                  |   |
|                         |                                      |                       | REVIEWED<br>S HAMILTON |            |                  | 1 |



| <b>DATE</b><br>15/12/23