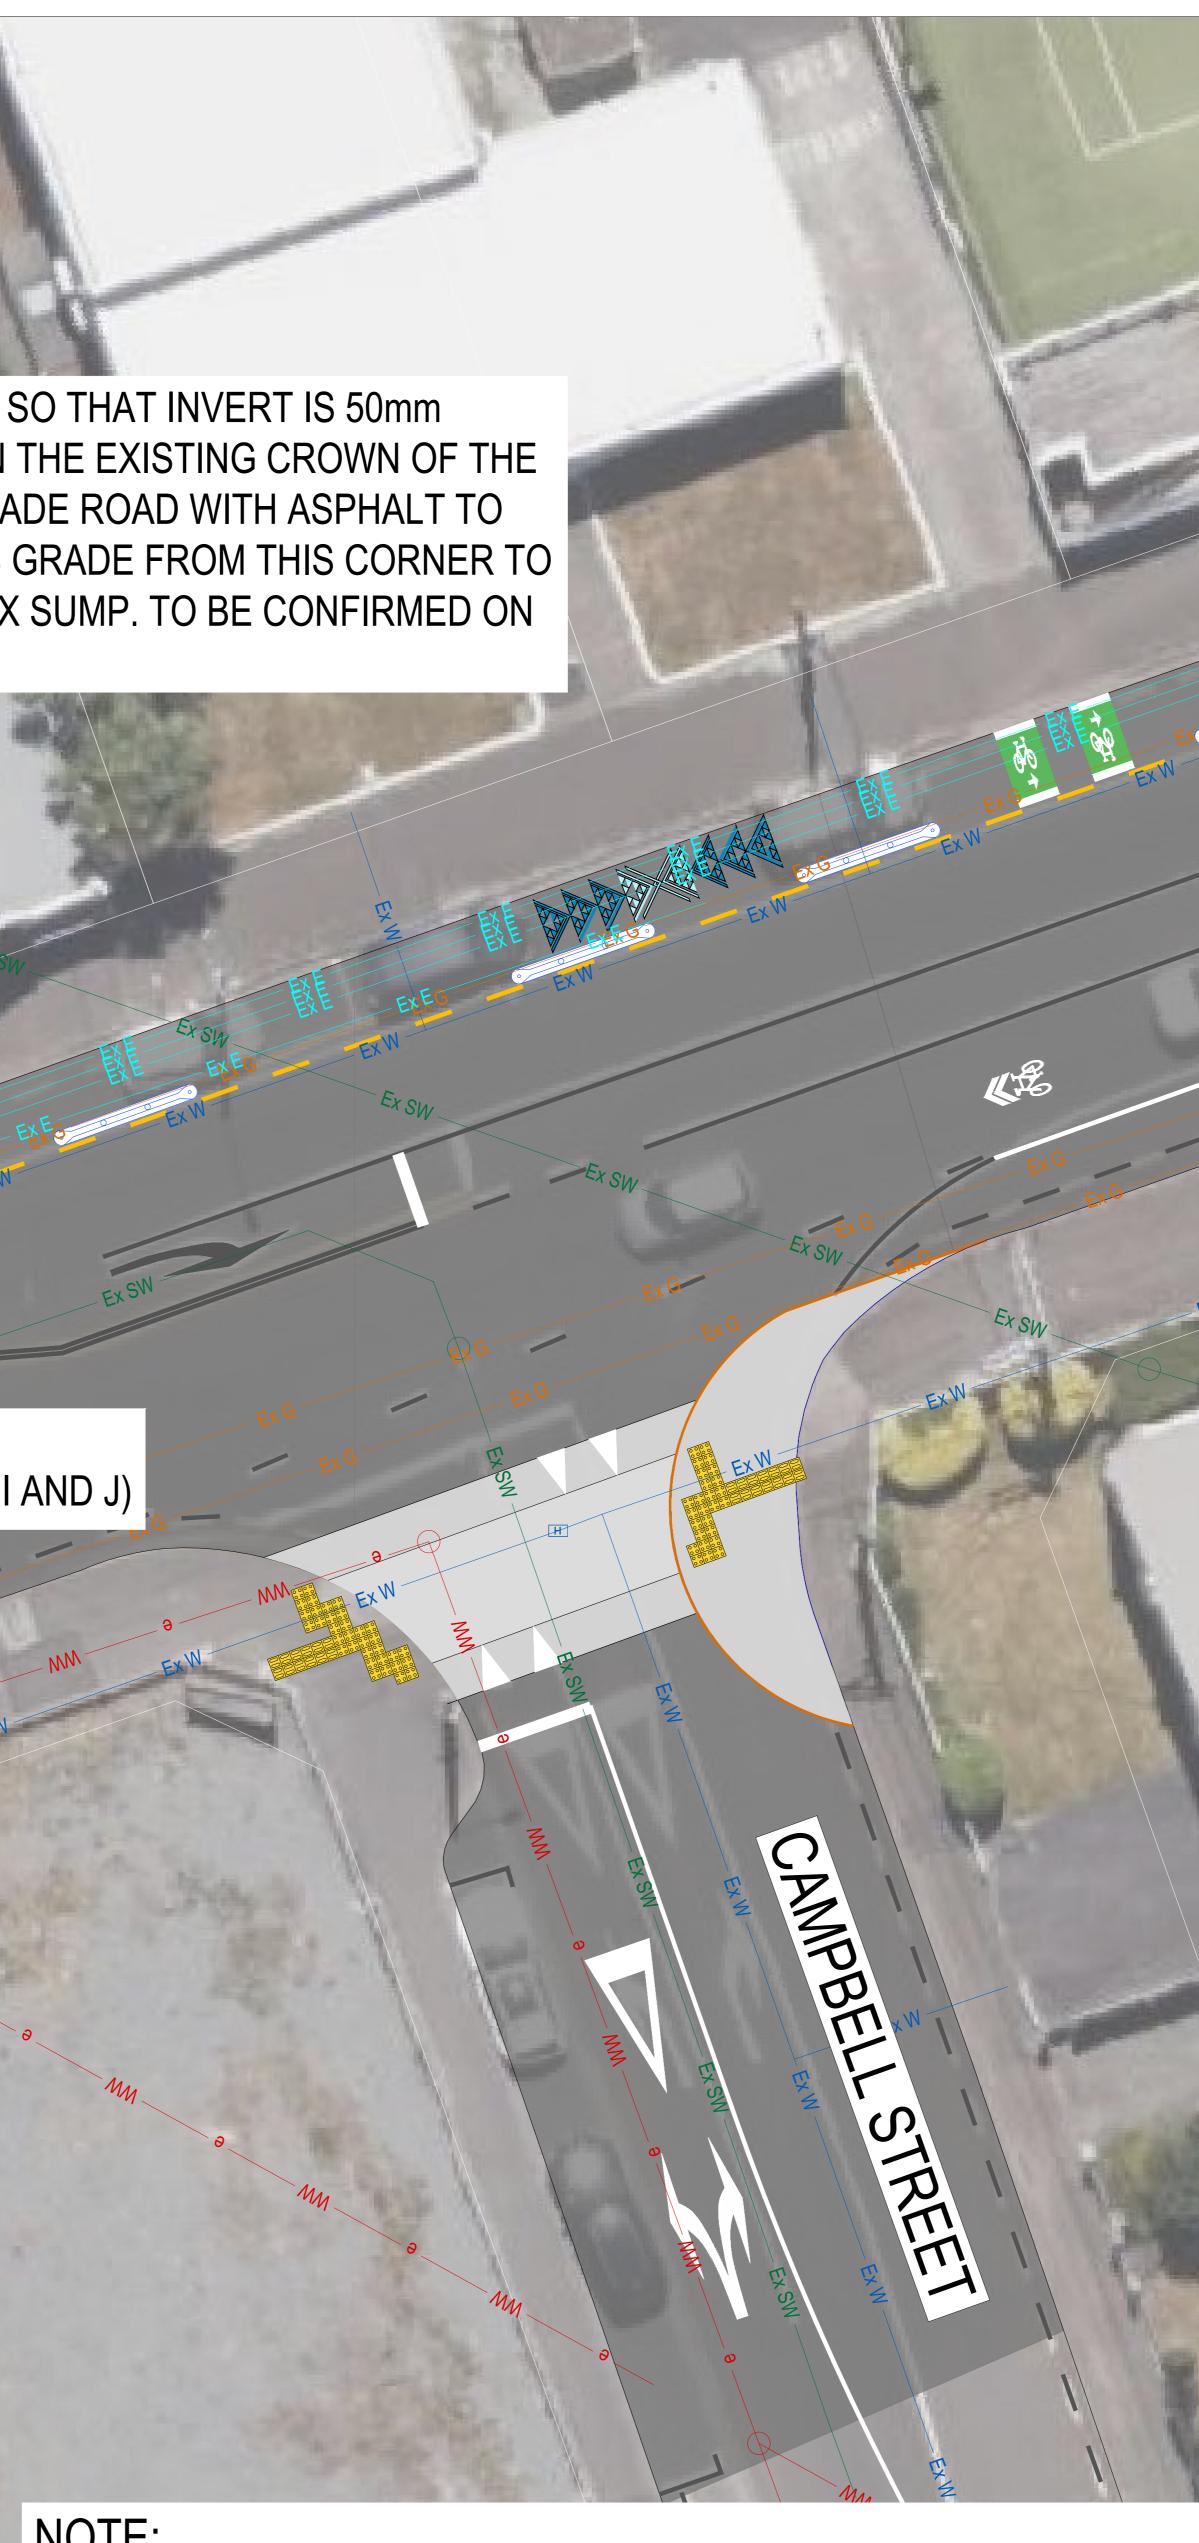

CLIENT

Absolutely Positively **Wellington** City Council

3 27/03/24 FOR CONSTRUCTION - NOT

RE-LAY KERB SO THAT INVERT IS 50mm HIGHER THAN THE EXISTING CROWN OF THE ROAD. RE-GRADE ROAD WITH ASPHALT TO CONTINUOUS GRADE FROM THIS CORNER TO THE HALF BOX SUMP.. TO BE CONFIRMED

RE-LAY KERB HIGHER THAN ROAD. RE-GRA CONTINUOUS ( THE HALF BOX SITE

### PROPOSED HALF BOX SUMPS (SEE DETAILS I

NEW BELISHA BEACON (SEE DETAIL S). ELECTRICAL CONNECTION AND DUCTING TO BE CONFIRMED ON SITE

Kto

| SO THAT INVERT IS 50mm<br>N THE EXISTING CROWN O<br>RADE ROAD WITH ASPHAL<br>S GRADE FROM THIS CORP<br>SO SUMP. TO BE CONFIRME | OF THE<br>T TO<br>NER TO                                                                                         |                                                |                                                      | En   |                                                                                                                                                                                                                                                                                                                                                                                                                                                                                                                                                                                                                                                                                                                                                                                                                                                                                                                                                                                                                                                                                                                                                                                                                                                                                                                                                                                                                                                                                                                                                                                                                                                                                                                                                                                                                                                                                                                                                                 |  |
|--------------------------------------------------------------------------------------------------------------------------------|------------------------------------------------------------------------------------------------------------------|------------------------------------------------|------------------------------------------------------|---------------------------------------------|-----------------------------------------------------------------------------------------------------------------------------------------------------------------------------------------------------------------------------------------------------------------------------------------------------------------------------------------------------------------------------------------------------------------------------------------------------------------------------------------------------------------------------------------------------------------------------------------------------------------------------------------------------------------------------------------------------------------------------------------------------------------------------------------------------------------------------------------------------------------------------------------------------------------------------------------------------------------------------------------------------------------------------------------------------------------------------------------------------------------------------------------------------------------------------------------------------------------------------------------------------------------------------------------------------------------------------------------------------------------------------------------------------------------------------------------------------------------------------------------------------------------------------------------------------------------------------------------------------------------------------------------------------------------------------------------------------------------------------------------------------------------------------------------------------------------------------------------------------------------------------------------------------------------------------------------------------------------|--|
| AM<br>Ex SW<br>S I AND J)<br>M<br>M<br>M<br>M<br>M<br>M                                                                        | EXG<br>EXG<br>EXG<br>M<br>M<br>M<br>M<br>M<br>M<br>M<br>M<br>M<br>M<br>M<br>M<br>M<br>M<br>M<br>M<br>M<br>M<br>M |                                                | Ex su Exu                                            | Ex su                                       |                                                                                                                                                                                                                                                                                                                                                                                                                                                                                                                                                                                                                                                                                                                                                                                                                                                                                                                                                                                                                                                                                                                                                                                                                                                                                                                                                                                                                                                                                                                                                                                                                                                                                                                                                                                                                                                                                                                                                                 |  |
| M<br>M<br>NOTE:<br>1. NO PHYSICAL SUF<br>2. THE PROPOSED D<br>3. POSITIONS OF EX<br>4. ALL SUMP GRATE<br>GRATES.               | ESIGN IS BASED                                                                                                   | RED OUT FOR T<br>ON THE DESK<br>S TO BE CONFIL | TOP SURVEY ONL<br>RMED ON SITE.                      | YCLE SAFE                                   | LEGEND         ILEGEND         NEW ROAD MARKINGS         EXISTING ROAD MARKINGS TO BE RETAINED         Image: Colspan="2">Image: Colspan="2" Colspan="2">Image: Colspan="2" Colspan="2">Image: Colspan="2" Colsp |  |
| P LENGTHENED<br>DTE ADDED FOR CHANNEL REGRADING<br>DTE AMENDED FOR KERB RELAYING                                               | G MURISON 1:1<br>G MURISON<br>G MURISON<br>G MURISON<br>DE<br>A<br>RE                                            |                                                | NSTRUCTION<br>PROVED<br>DATE<br>TITLE<br>DRAWING No. | KARORI TO BOTANI<br>WCC TF<br>SERVICE LAYOU | C GARDEN KI PAEKAKA CONNECTIONS<br>RANSITIONAL CYCLEWAYS<br>JT PRIMARY ROUTE - IFC DESIGNS<br>CAMPBELL STREET AND RAINE STREET<br>SHEET 7 (OF 10)                                                                                                                                                                                                                                                                                                                                                                                                                                                                                                                                                                                                                                                                                                                                                                                                                                                                                                                                                                                                                                                                                                                                                                                                                                                                                                                                                                                                                                                                                                                                                                                                                                                                                                                                                                                                               |  |