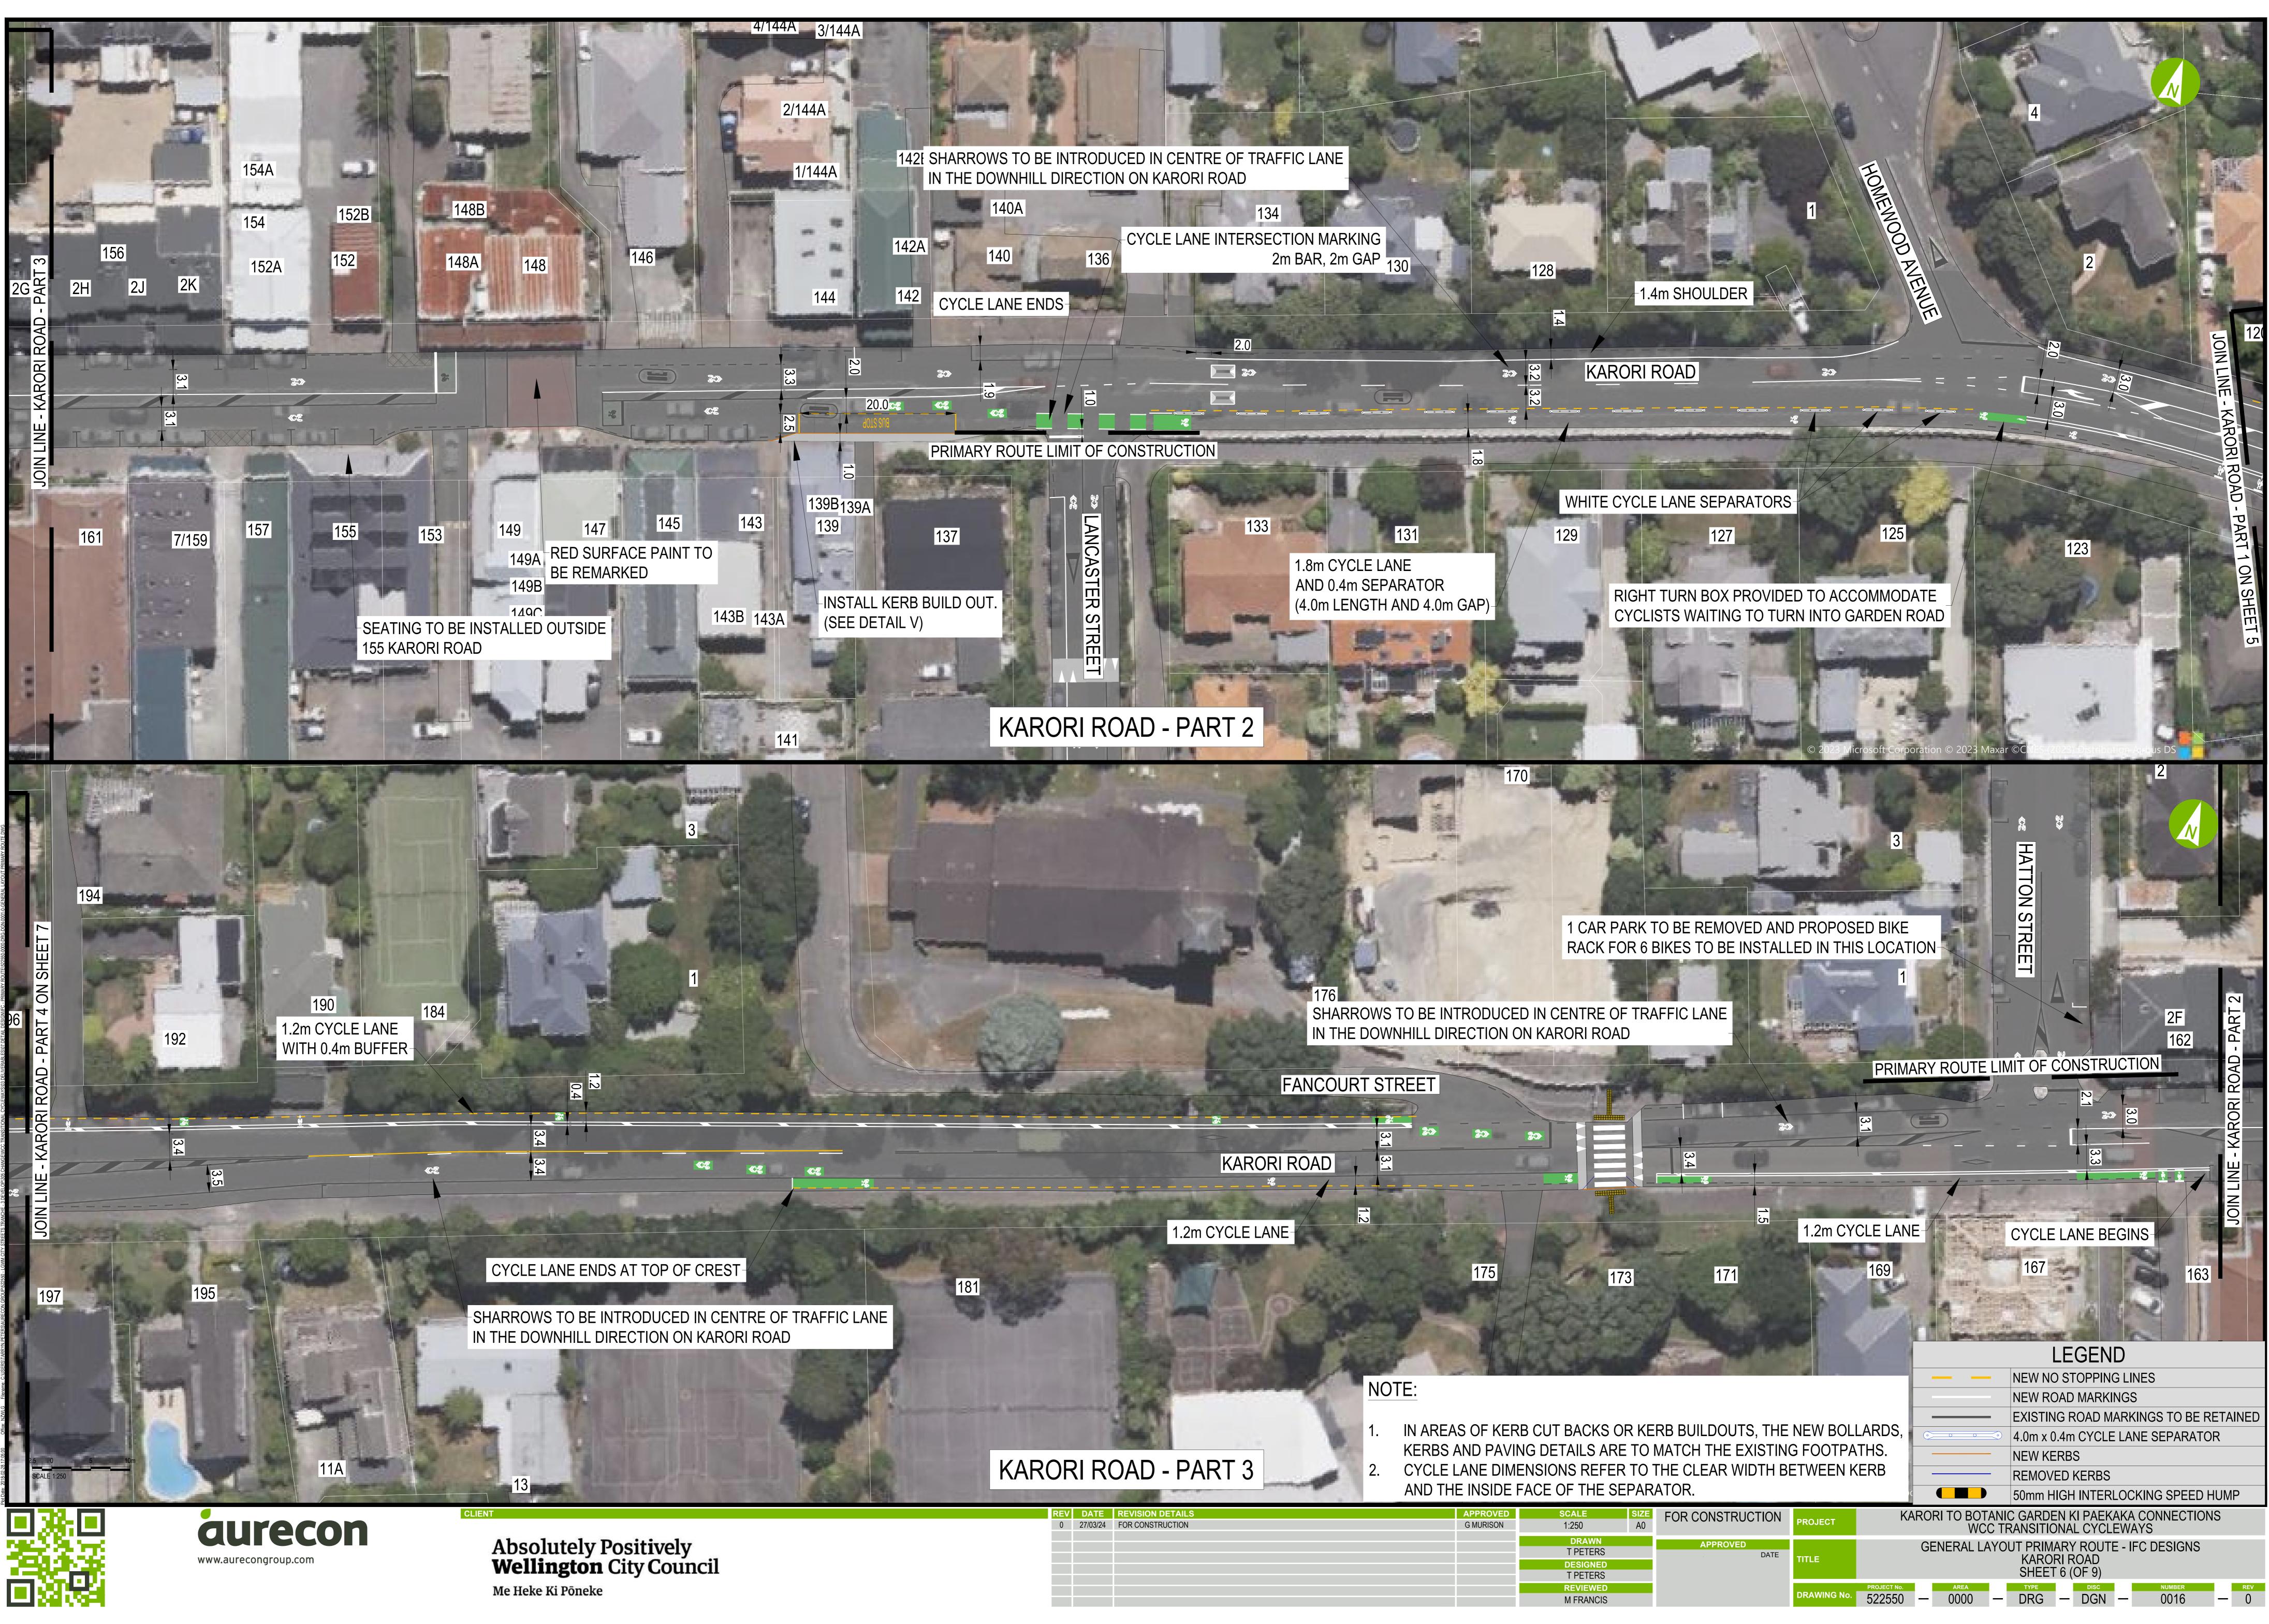

Xref \ADG A0HS.d



Me Heke Ki Pōneke

INSTALL RAISED PEDESTRIAN CROSSING

94

### KERB CUT BACK INSTALL NEW KERBS (SEE DETAIL A)

YO

### NOTE:

- FOOTPATHS.

- 5. 6.

| REV | DATE     | REVISION DETAILS                                                   | APPROVED  | SCALE                     | SIZE | FOR CONSTRUCTION |         |
|-----|----------|--------------------------------------------------------------------|-----------|---------------------------|------|------------------|---------|
| 0   | 15/12/23 | FOR CONSTRUCTION                                                   | G MURISON | 1:50                      | A0   |                  | PROJECT |
| 1   | 26/02/24 | FOR CONSTRUCTION - RAISED PEDESTRIAN CROSSINGS LINEMARKING UPDATED | G MURISON | DD AMM