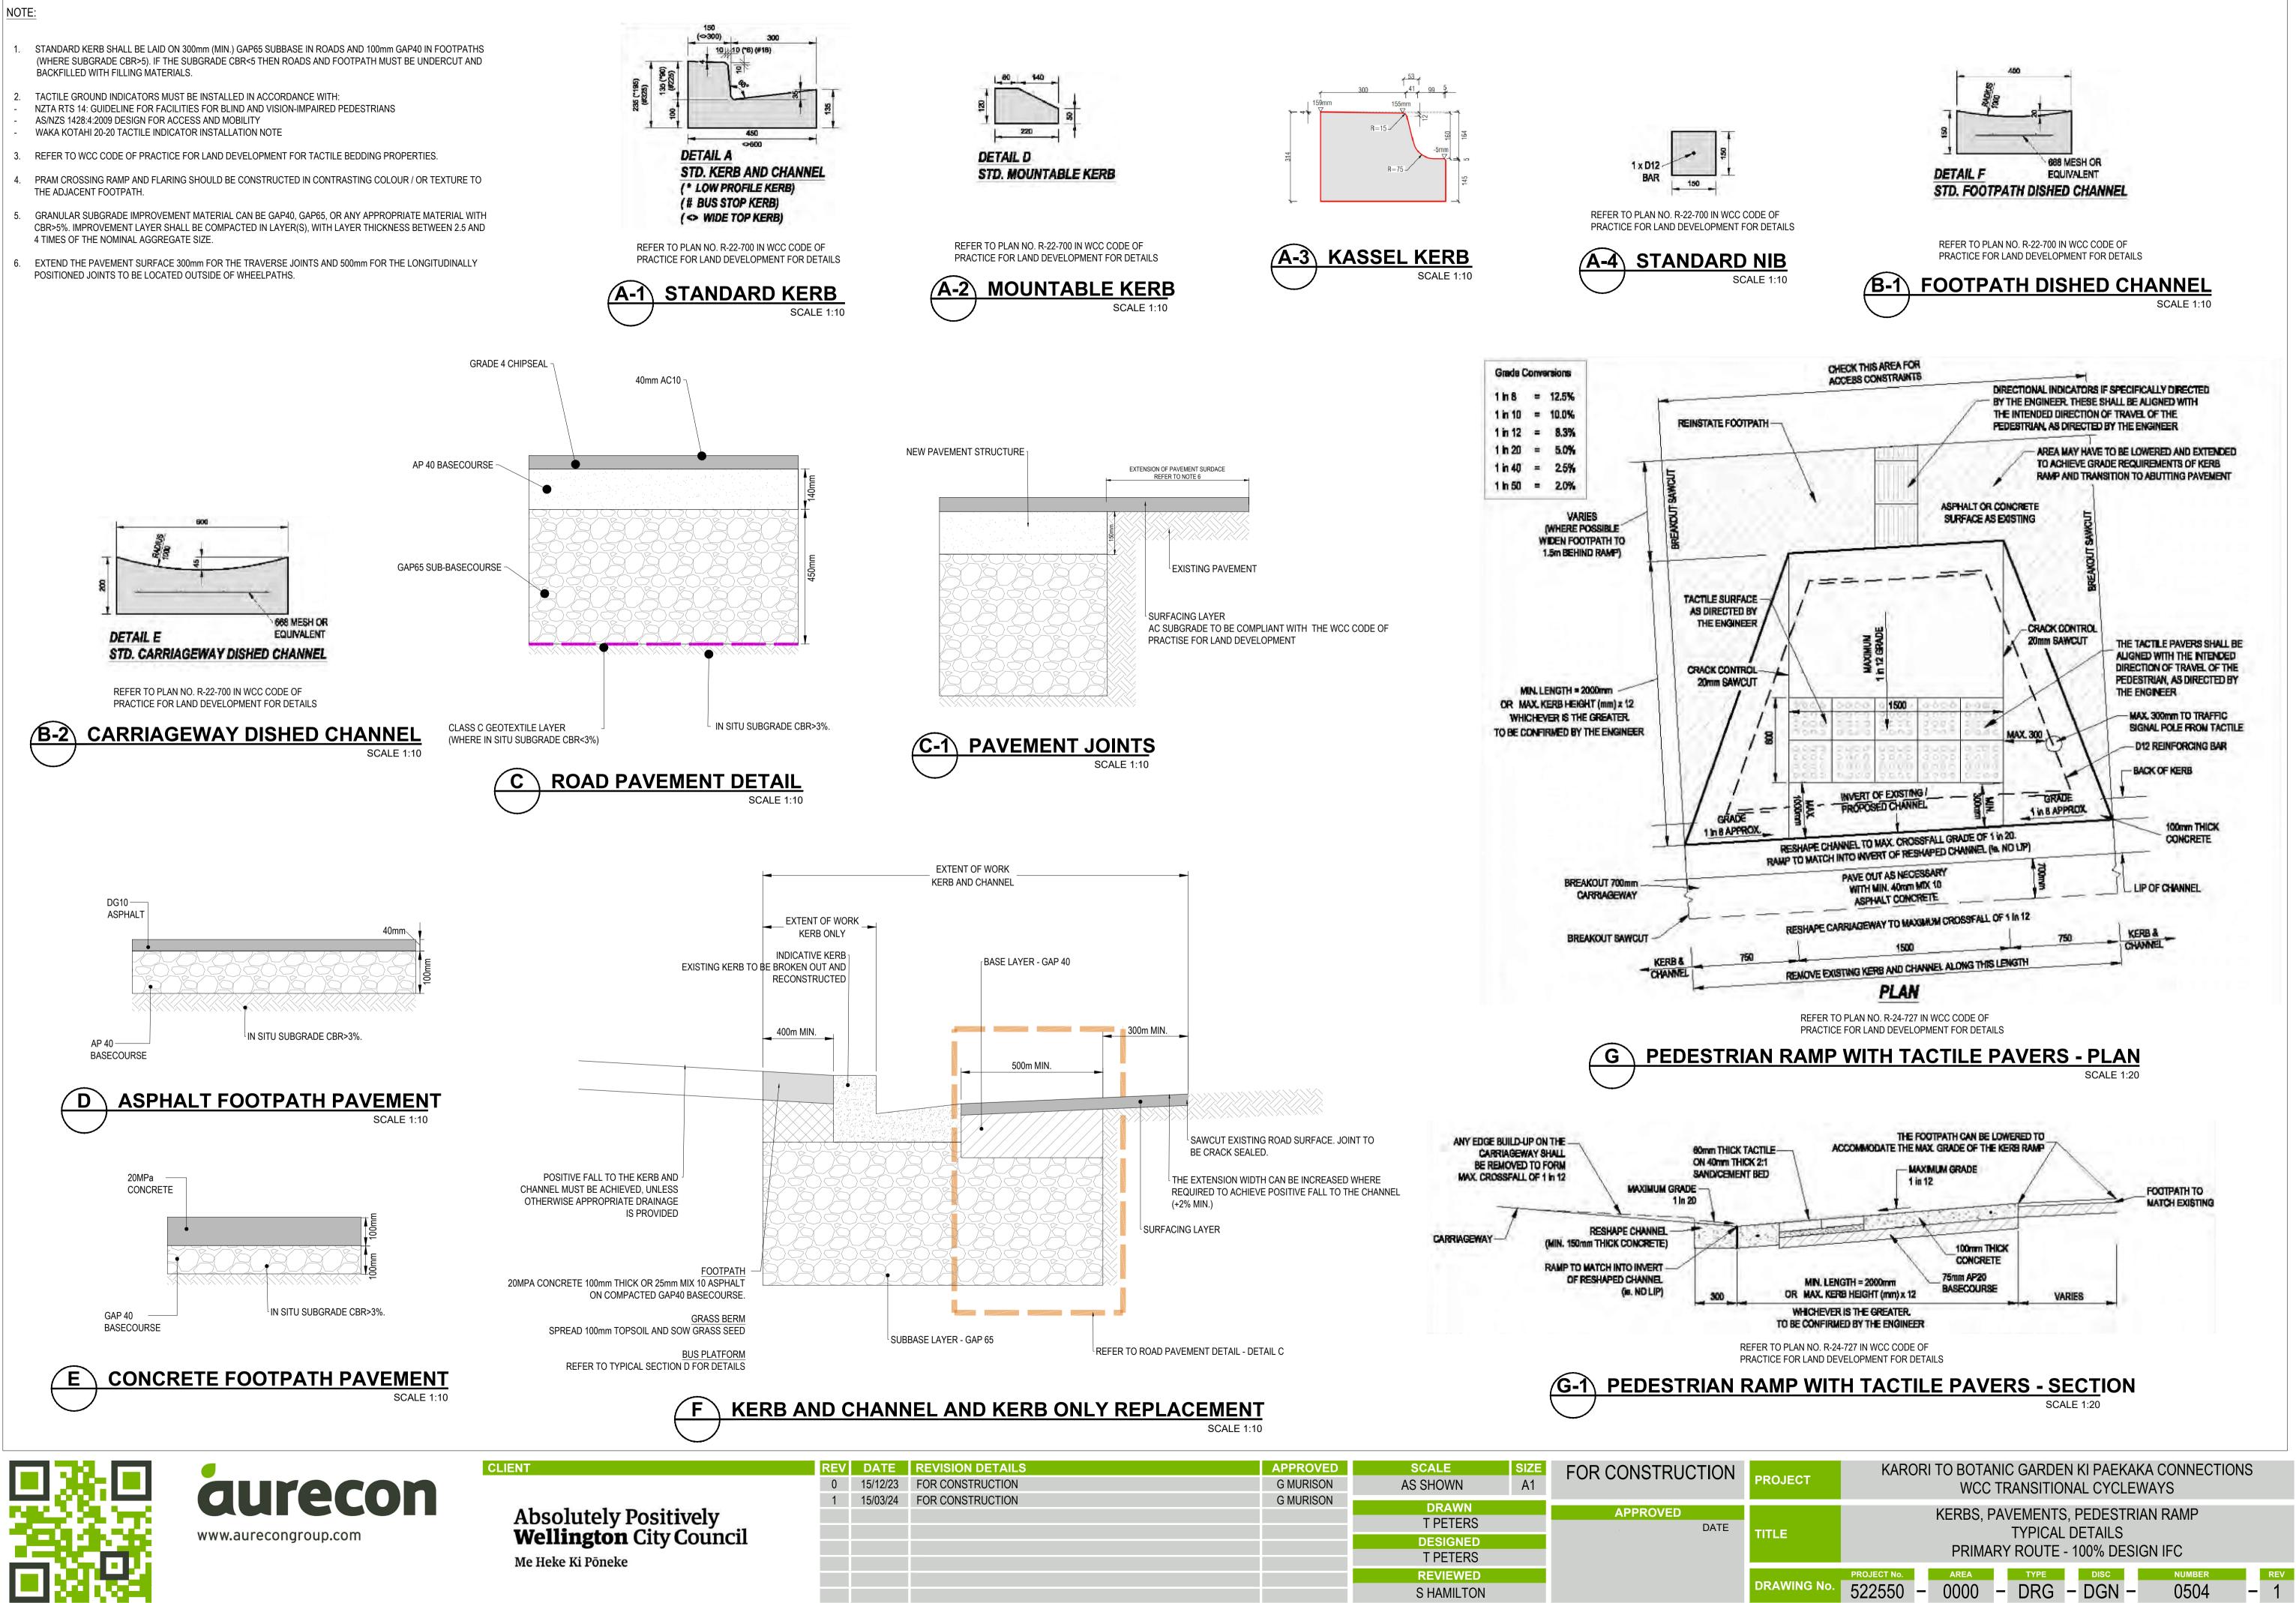

### NOTE:

- FOOTPATHS.

- 5. 6.

| REV | DATE     | REVISION DETAILS                                                   | APPROVED  | SCALE                     | SIZE | FOR CONSTRUCTION |         |
|-----|----------|--------------------------------------------------------------------|-----------|---------------------------|------|------------------|---------|
| 0   | 15/12/23 | FOR CONSTRUCTION                                                   | G MURISON | 1:50                      | A0   |                  | PROJECT |
| 1   | 26/02/24 | FOR CONSTRUCTION - RAISED PEDESTRIAN CROSSINGS LINEMARKING UPDATED | G MURISON | DD AMM                    |      |                  |         |
| 2   | 15/03/24 | FOR CONSTRUCTION - SIGNAGE PLACEMENT NOTE ADDED                    | G MURISON | DRAWN                     |      | APPROVED         |         |
| 3   | 27/03/24 | FOR CONSTRUCTION                                                   | G MURISON | T PETERS                  |      | DATE             | TITLE   |
|     |          |                                                                    |           | DESIGNED                  |      |                  |         |
|     |          |                                                                    |           | T PETERS                  |      |                  |         |
|     |          |                                                                    |           | REVIEWED                  |      |                  |         |
|     |          |                                                                    |           | S HAMILTON                |      |                  | DRAWING |
|     |          |                                                                    |           | • • • • • • • • • • • • • |      |                  |         |

### -PROPOSED RAISED PEDESTRIAN CROSSING

A.

INSTALL "HUMP WN2" WITH "25 ADVISORY SPEED WG5" SIGN ON NEW METAL POLE

> INSTALL 5.0m WIDE RAISED PEDESTRIAN CROSSING (SEE DETAIL 1-C)

Kito

239

2 4m

236

CLIENT

Absolutely Positively **Wellington** City Council

3 27/03/24 FOR CONSTRUCTION - NOT

RE-LAY KERB SO THAT INVERT IS 50mm HIGHER THAN THE EXISTING CROWN OF THE ROAD. RE-GRADE ROAD WITH ASPHALT TO CONTINUOUS GRADE FROM THIS CORNER TO THE HALF BOX SUMP.. TO BE CONFIRMED

## LIMIT LINE TO PULLED BACK TO ALIGN WITH NEW CAMPBELL STREET CENTRE LINE

KTO

232

CONSTRUCTION IS LIMITED TO THE RAISED CROSSING ONLY. IN AREAS OF KERB CUT BACKS OR KERB BUILDOUTS, THE NEW BOLLARDS, KERS AND PAVING DETAILS ARE TO MATCH THE EXISTING

K0.

CAMPBEL

. STREET

ALL SIGNS WORK TO COMPLY WITH THE :NZTA "MANUAL OF TRAFFIC SIGNS AND MARKINGS - PART 1". ALL ROADMARKING TO COMPLY WITH THE :NZTA "MANUAL OF TRAFFIC SIGNS AND MARKINGS - PART 2". ALL SIGN INSTALLATION TO COMPLY WITH WELLINGTON CITY COUNCIL ENGINEERING CODE OF PRACTICE AND NZTA P24. EXACT LOCATION OF SIGNS TO BE CONFIRMED ON SITE WITH 'CLIENTS' ENGINEER REPRESENTATIVE.

|                                              | APPROVED  | SCALE      | SIZE | FOR CONSTRUCTION |         |
|----------------------------------------------|-----------|------------|------|------------------|---------|
|                                              | G MURISON | 1:100      | A0   | FOR CONSTRUCTION | PROJECT |
| SED PEDESTRIAN CROSSINGS LINEMARKING UPDATED | G MURISON | DDAMA      |      |                  |         |
| NAGE PLACEMENT NOTE ADDED                    | G MURISON | DRAWN      |      | APPROVED         |         |
| TE ADDED FOR KERB RE-LAYING                  | G MURISON | T PETERS   |      | DATE             | TITLE   |
|                                              |           | DESIGNED   |      |                  |         |
|                                              |           | T PETERS   |      |                  |         |
|                                              |           | REVIEWED   |      |                  |         |
|                                              |           | S HAMILTON |      |                  | DRAWING |
|                                              |           |            |      |                  |         |

KARORIROAD

-KERB BUILD OUT. FOOTPATH TO BE WIDENED TO MATCH EXISTING FOOTPATH (SEE DETAIL D). INSTALL NEW KERBS (SEE DETAIL A-1)

### INSTALL RAISED SAFETY PLATFORM (SEE DETAIL 1-B)

3

SIGNAGE TO BE REMOVED KARORI TO BOTANIC GARDEN KI PAEKAKA CONNECTIONS WCC TRANSITIONAL CYCLEWAYS RAISED CROSSINGS LAYOUT AND SIGNAGE - IFC DESIGNS KARORI ROAD - AT CAMPBELL STREET AND RAINE STREET SHEET 6 (OF 9)

RAISE MANHOLE LID TO NEW SURFACE LEVEL

**EXISTING LIGHT POLE** RELOCATED.ELECTRI CONNECTION AND DU BE CONFIRMED ON SI

## NOTE:

- NO PHYSICAL SURV
- THE PROPOSED DE 2.
- POSITIONS OF EXIS 3.
- ALL SUMP GRATES 4. GRATES.

| MM BO ENN<br>ENN ENN                                                                                                       |                                                                    |                                           |                                                                                                                                                     |                                                                                                                                                                                     |
|----------------------------------------------------------------------------------------------------------------------------|--------------------------------------------------------------------|-------------------------------------------|-----------------------------------------------------------------------------------------------------------------------------------------------------|-------------------------------------------------------------------------------------------------------------------------------------------------------------------------------------|
|                                                                                                                            |                                                                    |                                           |                                                                                                                                                     |                                                                                                                                                                                     |
| E TO BE<br>RICAL<br>DUCTING TO<br>SITE                                                                                     |                                                                    |                                           | Ex SW E<br>M<br>M<br>F<br>Ex SW E<br>O<br>SW N<br>O<br>Ex E N                                                                                       | LEGEND<br>NEW ROAD MARKINGS<br>EXISTING ROAD MARKINGS TO BE RETAINED<br>A.Om x 0.4m CYCLE LANE SEPARATORS<br>NEW KERBS<br>REMOVED KERBS<br>EXISTING STORMWATER INFRASTRUCTURE       |
| RVEY WAS CARRIED OUT<br>DESIGN IS BASED ON THE<br>ISTING SERVICES TO BE (<br>S IN THE CYCLE LANES M                        | DESKTOP SURVEY ON CONFIRMED ON SITE.                               |                                           | Image: Ex G       Ex G       E         Image: Ex W       E       E         Image: Image: Ex OH       E       E         Image: Ex VO       E       E | NEW ELECTRICITY INFRASTRUCTURE<br>EXISTING GAS LINE<br>EXISTING WATER LINE<br>EXISTING WASTE WATER LINE<br>EXISTING OVERHEAD LINE<br>EXISTING VODAFONE LINE<br>EXISTING CHORUS LINE |
| APPROVEDSCALESIZEG MURISON1:50A0G MURISONDRAWNA IBRAHIMA IBRAHIMDESIGNEDA IBRAHIMA IBRAHIMREVIEWEDR VAN LIEROPR VAN LIEROP | FOR CONSTRUCTION PROJECT   APPROVED DATE   DATE TITLE   DRAWING NO | V<br>SERVICE<br>KAROR<br>PROJECT NO. AREA | OTANIC GARDEN K<br>VCC TRANSITIONA<br>LAYOUT PRIMARY<br>I ROAD - NEAR NO<br>SHEET 5 (C                                                              | I PAEKAKA CONNECTIONS<br>L CYCLEWAYS<br>ROUTE - IFC DESIGNS<br>TTHINGHAM STREET                                                                                                     |

PROPOSED HALF BOX SUMP LEADS. 225mm AT 1 IN 5 MAX & 1 IN 20 MIN CONTRACTOR TO CONFIRM SUFFICIENT PIPE GRADE AND COVER CAN BE ACHIEVED

1000.000

NEW BELISHA BEACON (SEE DETAIL S). ELECTRICAL CONNECTION AND DUCTING TO **BE CONFIRMED ON SITE** 

RE-LAY KERB HIGHER THAN ROAD. RE-GRA CONTINUOUS ( THE HALF BOX SITE

### PROPOSED HALF BOX SUMPS (SEE DETAILS I

NEW BELISHA BEACON (SEE DETAIL S). ELECTRICAL CONNECTION AND DUCTING TO BE CONFIRMED ON SITE

Kto

| SO THAT INVERT IS 50mm<br>N THE EXISTING CROWN O<br>RADE ROAD WITH ASPHAL<br>S GRADE FROM THIS CORP<br>SO SUMP. TO BE CONFIRME | OF THE<br>T TO<br>NER TO                                                                                         |                                                |                                                      | En   |                                                                                                                                                                                                                                                                                                                                                                                                                                                                                                                                                                                                                                                                                                                                                                                                                                                                                                                                                                                                                                                                                                                                                                                                                                                                                                                                                                                                                                                                                                                                                                                                                                                                                                                                                                                                                                                                                                                                                                 |  |
|--------------------------------------------------------------------------------------------------------------------------------|------------------------------------------------------------------------------------------------------------------|------------------------------------------------|------------------------------------------------------|---------------------------------------------|-----------------------------------------------------------------------------------------------------------------------------------------------------------------------------------------------------------------------------------------------------------------------------------------------------------------------------------------------------------------------------------------------------------------------------------------------------------------------------------------------------------------------------------------------------------------------------------------------------------------------------------------------------------------------------------------------------------------------------------------------------------------------------------------------------------------------------------------------------------------------------------------------------------------------------------------------------------------------------------------------------------------------------------------------------------------------------------------------------------------------------------------------------------------------------------------------------------------------------------------------------------------------------------------------------------------------------------------------------------------------------------------------------------------------------------------------------------------------------------------------------------------------------------------------------------------------------------------------------------------------------------------------------------------------------------------------------------------------------------------------------------------------------------------------------------------------------------------------------------------------------------------------------------------------------------------------------------------|--|
| AM<br>Ex SW<br>S I AND J)<br>M<br>M<br>M<br>M<br>M<br>M                                                                        | EXG<br>EXG<br>EXG<br>M<br>M<br>M<br>M<br>M<br>M<br>M<br>M<br>M<br>M<br>M<br>M<br>M<br>M<br>M<br>M<br>M<br>M<br>M |                                                | Ex su Exu                                            | Ex su                                       |                                                                                                                                                                                                                                                                                                                                                                                                                                                                                                                                                                                                                                                                                                                                                                                                                                                                                                                                                                                                                                                                                                                                                                                                                                                                                                                                                                                                                                                                                                                                                                                                                                                                                                                                                                                                                                                                                                                                                                 |  |
| M<br>M<br>NOTE:<br>1. NO PHYSICAL SUF<br>2. THE PROPOSED D<br>3. POSITIONS OF EX<br>4. ALL SUMP GRATE<br>GRATES.               | ESIGN IS BASED                                                                                                   | RED OUT FOR T<br>ON THE DESK<br>S TO BE CONFIL | TOP SURVEY ONL<br>RMED ON SITE.                      | YCLE SAFE                                   | LEGEND         ILEGEND         NEW ROAD MARKINGS         EXISTING ROAD MARKINGS TO BE RETAINED         Image: Colspan="2">Image: Colspan="2" Colspan="2">Image: Colspan="2" Colspan="2">Image: Colspan="2" Colsp |  |
| P LENGTHENED<br>DTE ADDED FOR CHANNEL REGRADING<br>DTE AMENDED FOR KERB RELAYING                                               | G MURISON 1:1<br>G MURISON<br>G MURISON<br>G MURISON<br>DE<br>A<br>RE                                            |                                                | NSTRUCTION<br>PROVED<br>DATE<br>TITLE<br>DRAWING No. | KARORI TO BOTANI<br>WCC TF<br>SERVICE LAYOU | C GARDEN KI PAEKAKA CONNECTIONS<br>RANSITIONAL CYCLEWAYS<br>JT PRIMARY ROUTE - IFC DESIGNS<br>CAMPBELL STREET AND RAINE STREET<br>SHEET 7 (OF 10)                                                                                                                                                                                                                                                                                                                                                                                                                                                                                                                                                                                                                                                                                                                                                                                                                                                                                                                                                                                                                                                                                                                                                                                                                                                                                                                                                                                                                                                                                                                                                                                                                                                                                                                                                                                                               |  |