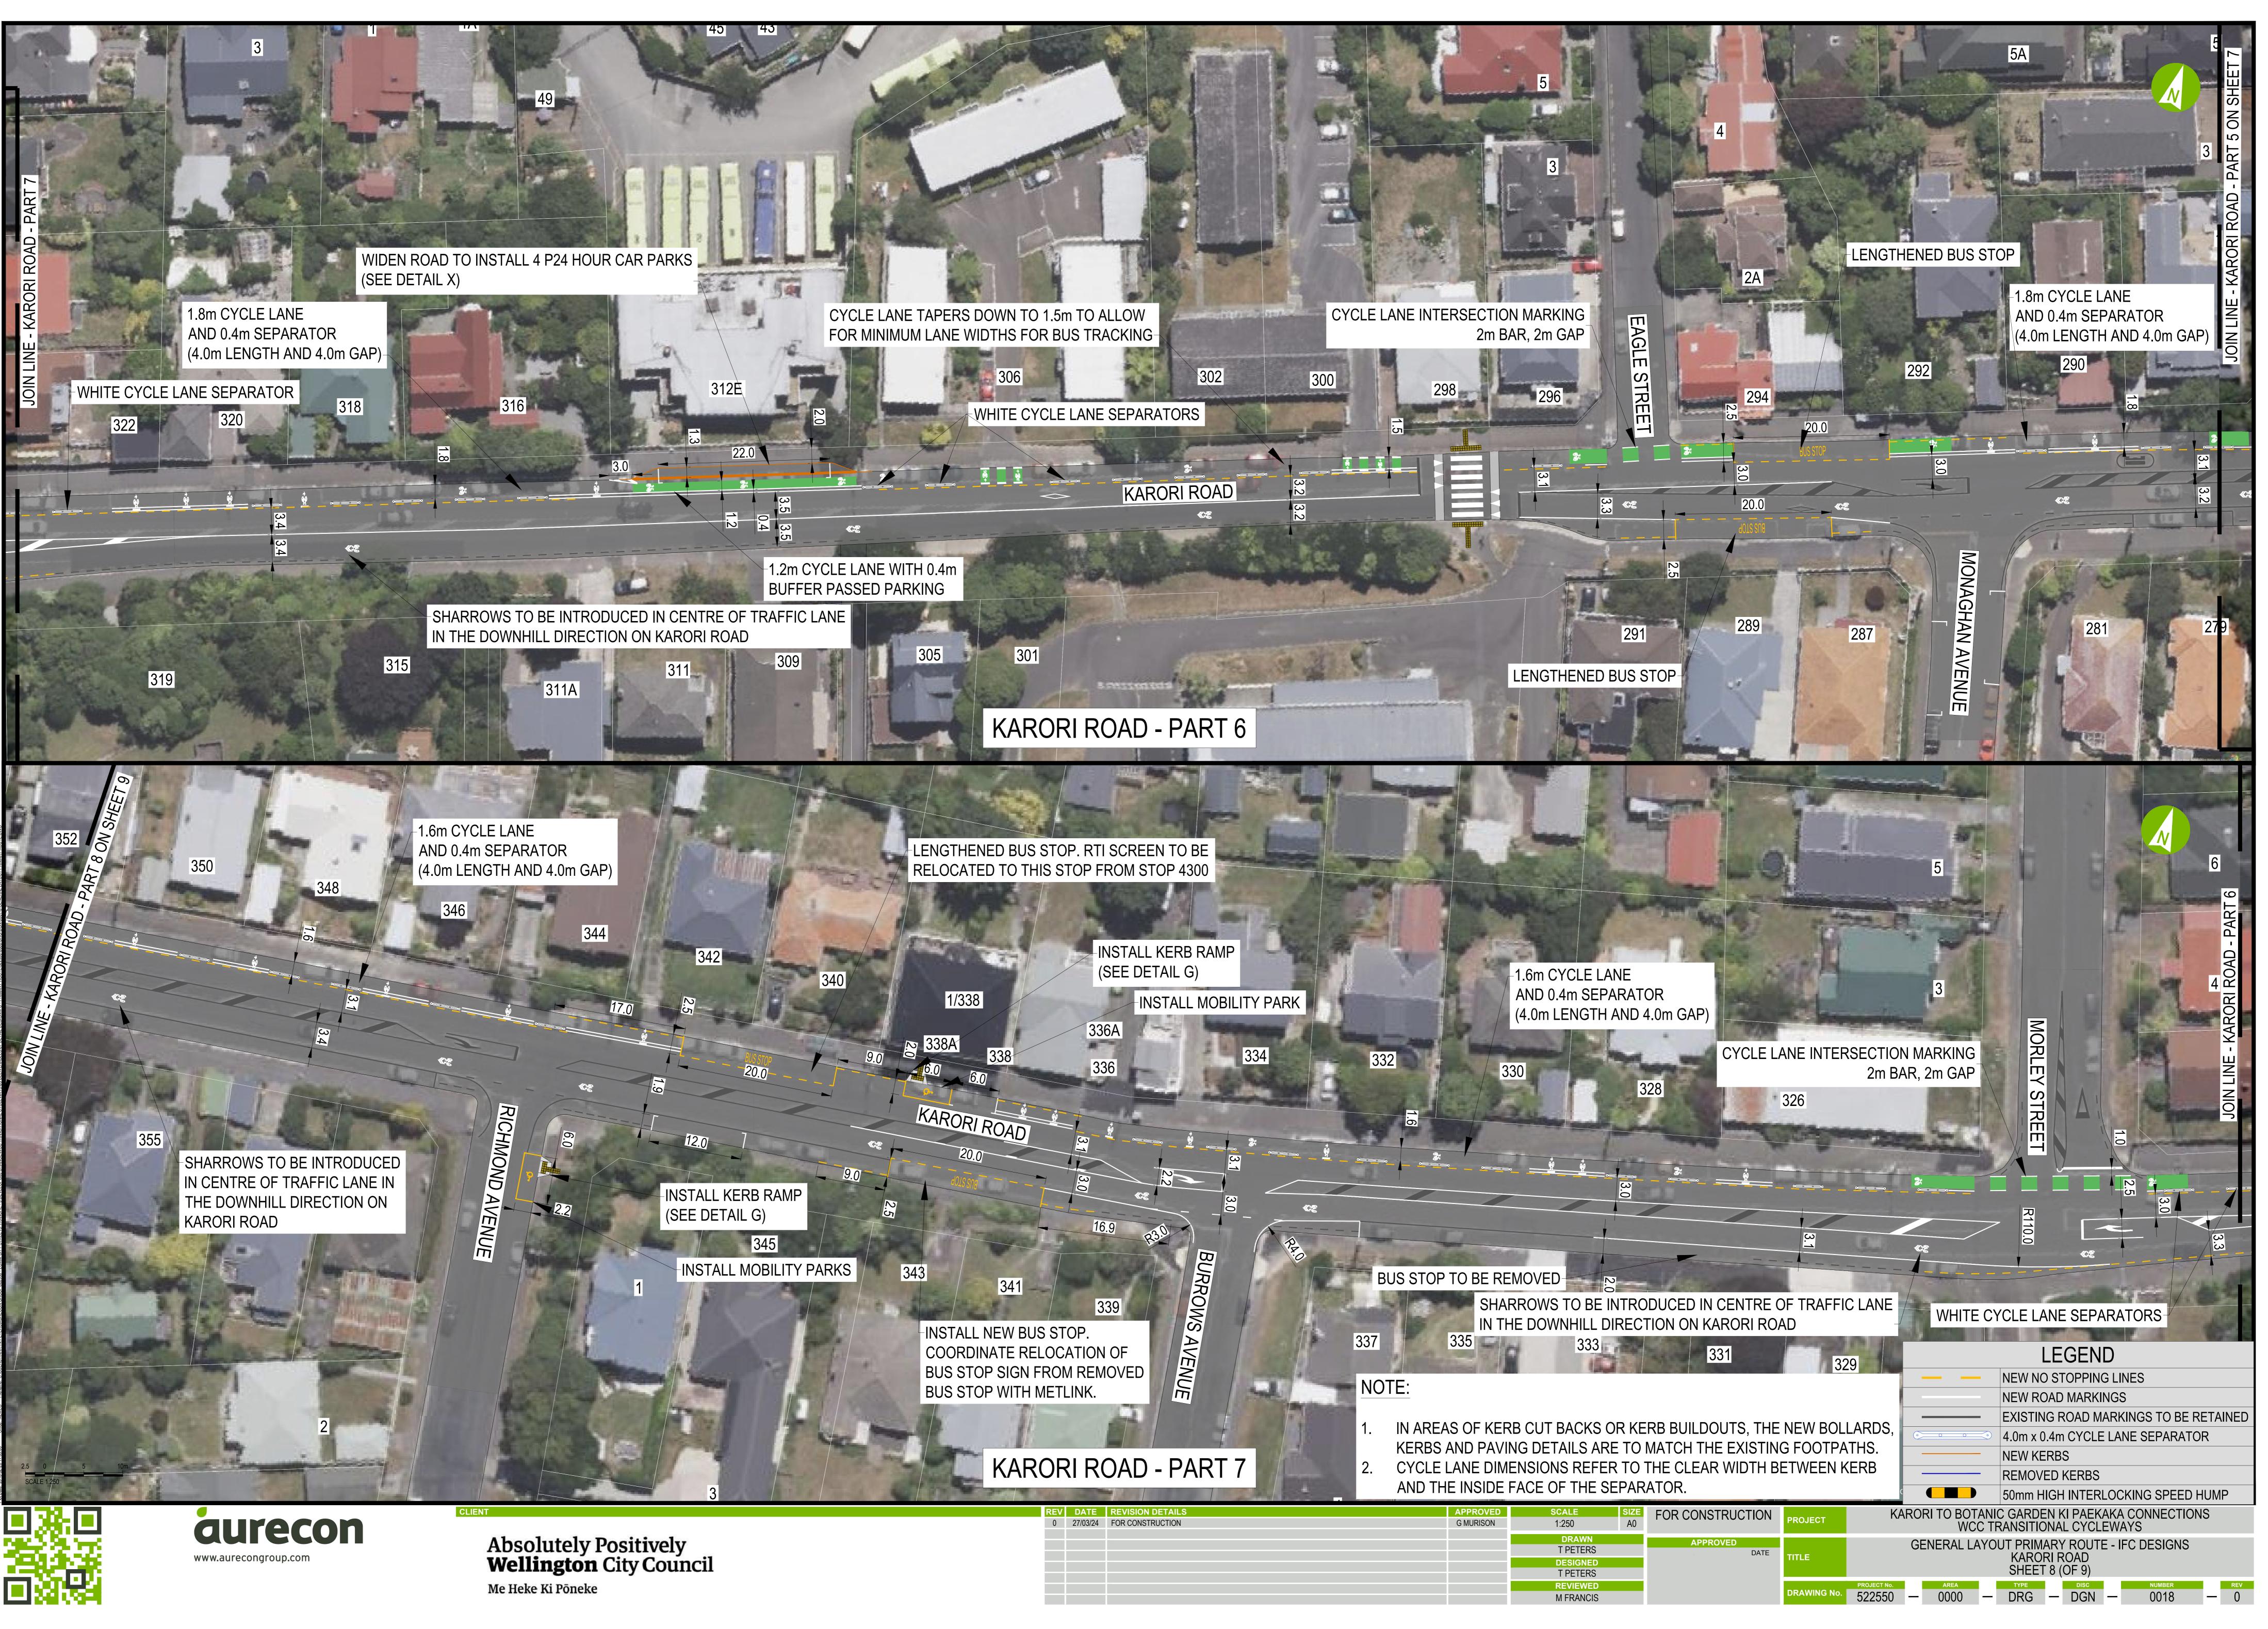

Xref \ADG A0HS.d



Me Heke Ki Pōneke

INSTALL RAISED PEDESTRIAN CROSSING

94

### KERB CUT BACK INSTALL NEW KERBS (SEE DETAIL A)

YO

### NOTE:

- FOOTPATHS.

- 5. 6.

| REV | DATE     | REVISION DETAILS                                                   | APPROVED  | SCALE                     | SIZE | FOR CONSTRUCTION |         |
|-----|----------|--------------------------------------------------------------------|-----------|---------------------------|------|------------------|---------|
| 0   | 15/12/23 | FOR CONSTRUCTION                                                   | G MURISON | 1:50                      | A0   |                  | PROJECT |
| 1   | 26/02/24 | FOR CONSTRUCTION - RAISED PEDESTRIAN CROSSINGS LINEMARKING UPDATED | G MURISON | DD AMM