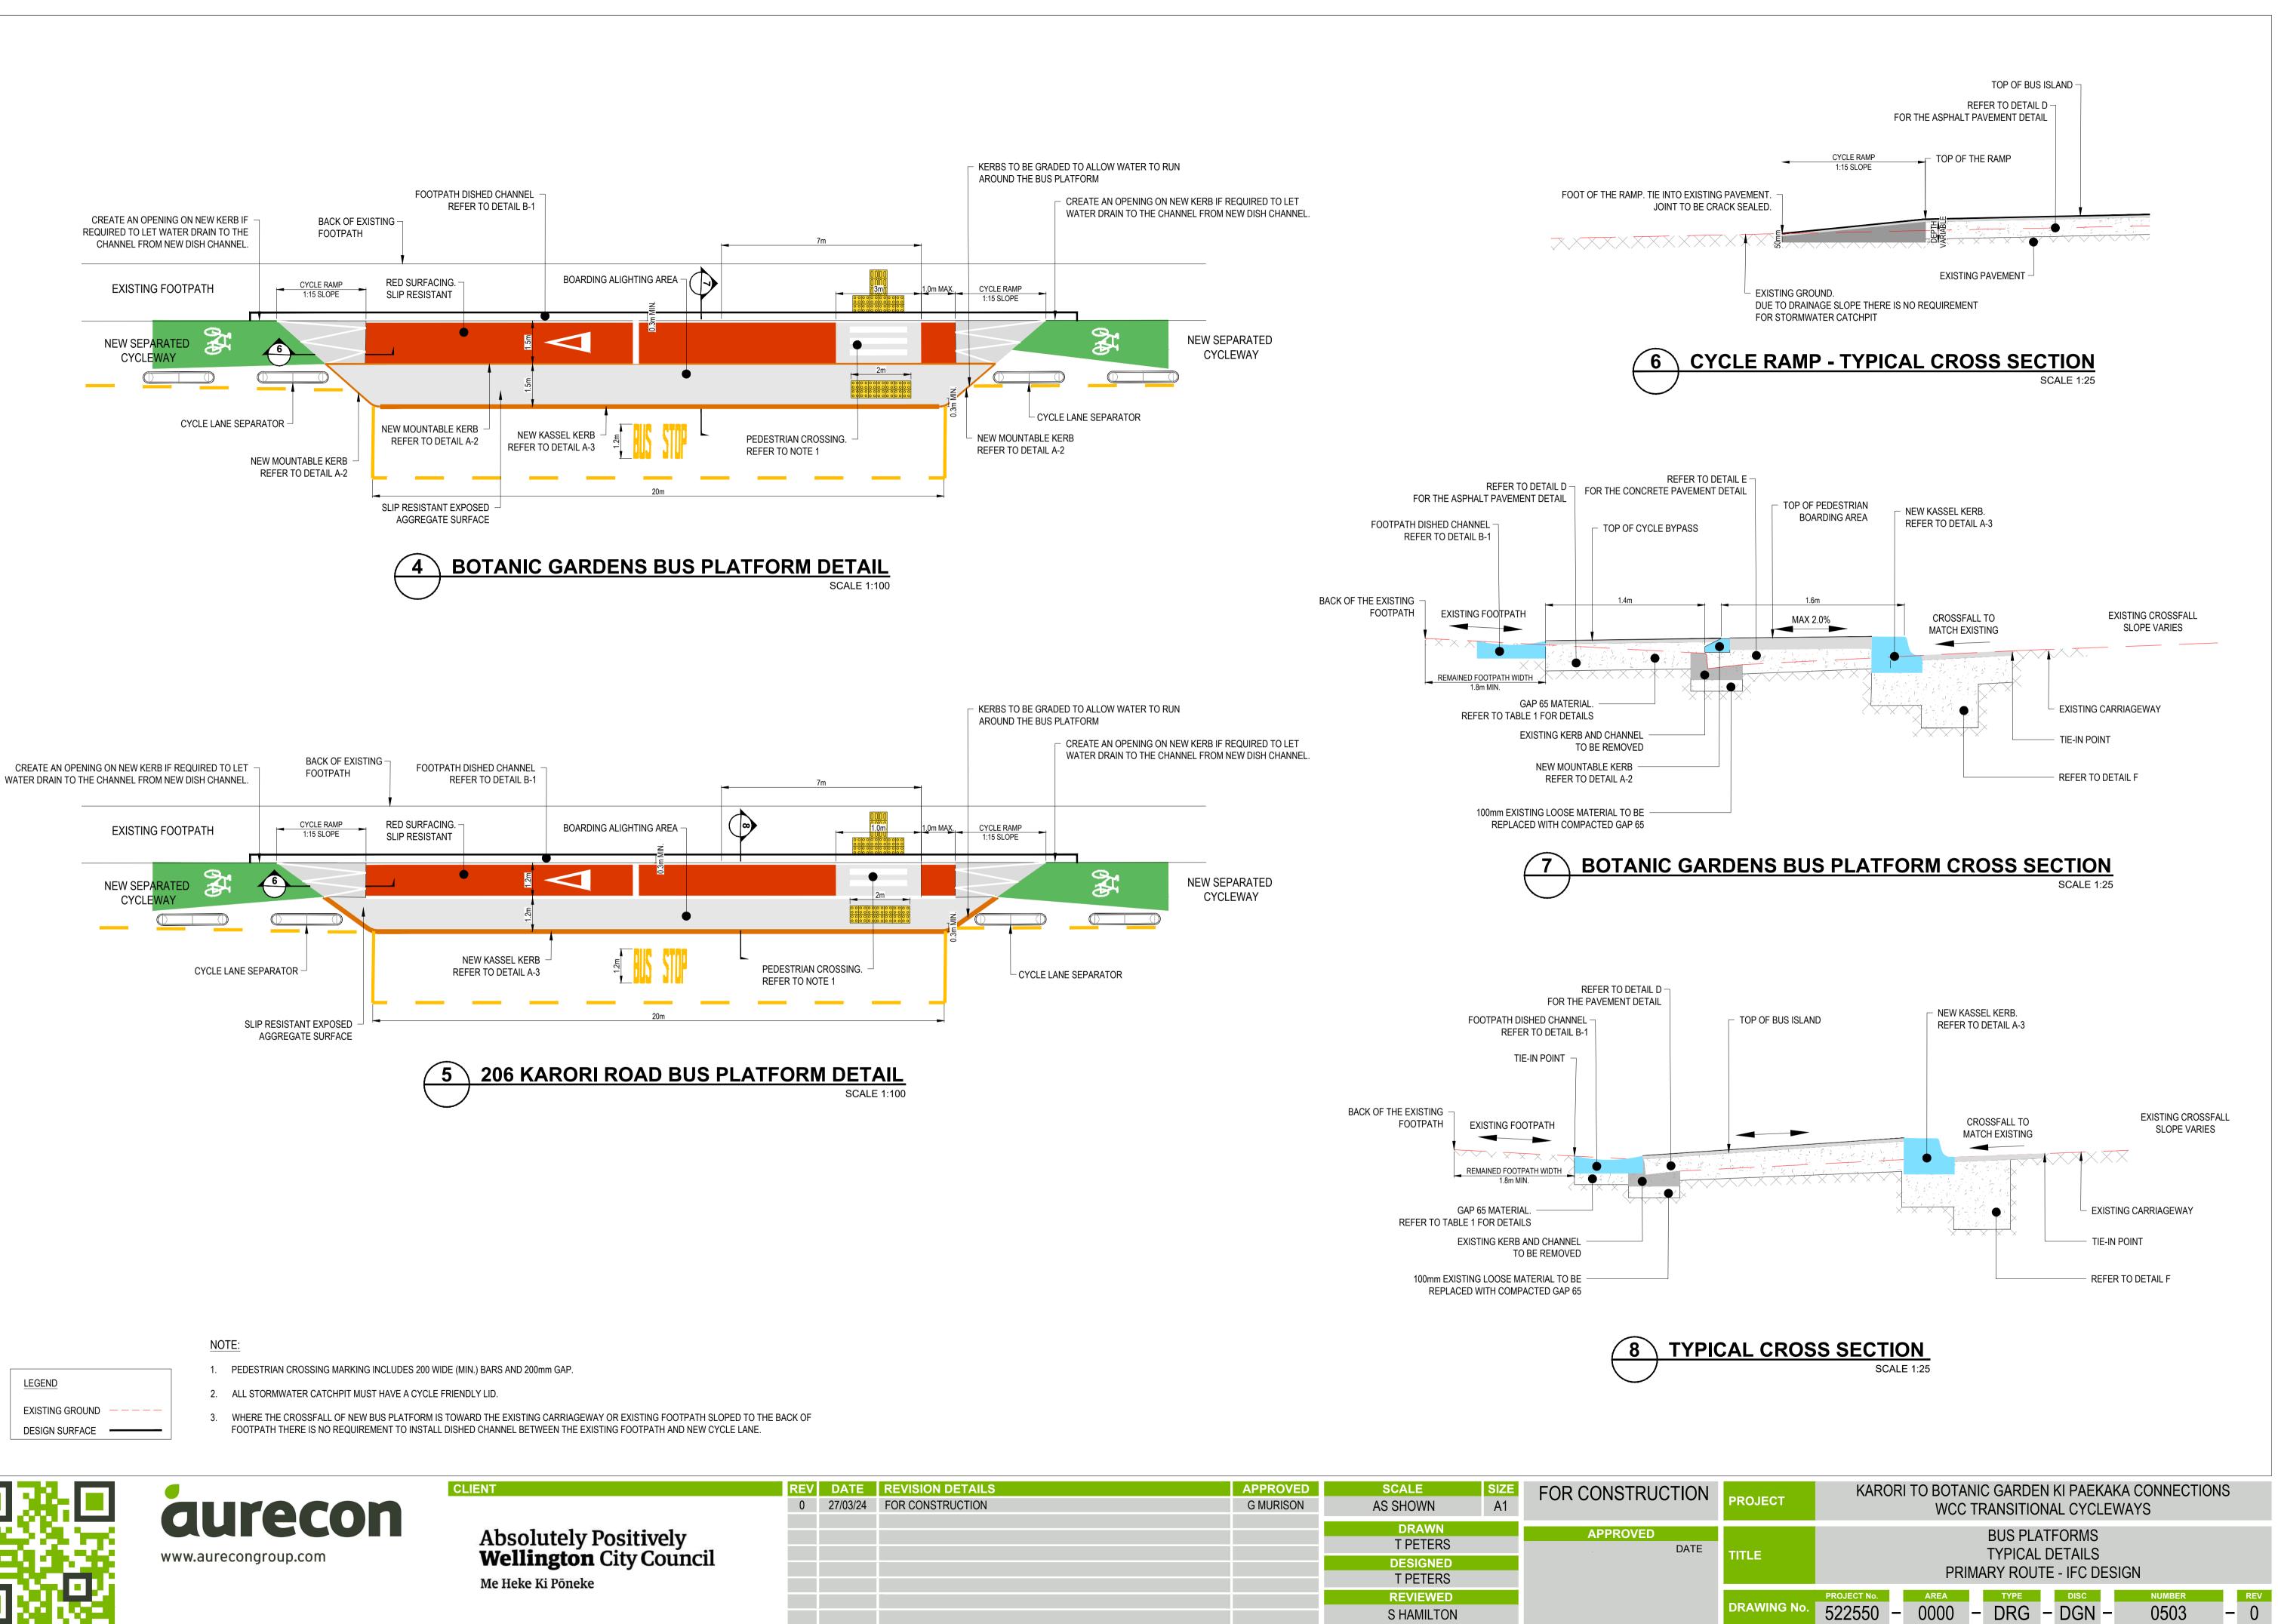

|  |  |  |
|          |                                    |           | DESIGNED<br>T PETERS |      |                  |             | PRIMARY ROUTE - IFC DESIGN                                |  |  |  |
|          |                                    |           |                      |      |                  |             |                                                           |  |  |  |
|          |                                    |           | REVIEWED             |      |                  | DRAWING No. | PROJECT No.     AREA     TYPE     DISC     NUMBER     REV |  |  |  |
|          |                                    |           | S HAMILTON           |      |                  |             | 522550 - 0000 - DRG - DGN - 0502 - 2                      |  |  |  |













| <b>DATE</b><br>27/03/24 | REVISION DETAILS<br>FOR CONSTRUCTION | APPROVED<br>G MURISON | SCALE<br>AS SHOWN      | SIZE<br>A1 | FOR CONSTRUCTION | F |
|-------------------------|--------------------------------------|-----------------------|------------------------|------------|------------------|---|
|                         |                                      |                       | DRAWN<br>T PETERS      |            | APPROVED<br>DATE | I |
|                         |                                      |                       | DESIGNED<br>T PETERS   |            |                  |   |
|                         |                                      |                       | REVIEWED<br>S HAMILTON |            |                  | 1 |



| <b>DATE</b><br>15/12/23 |