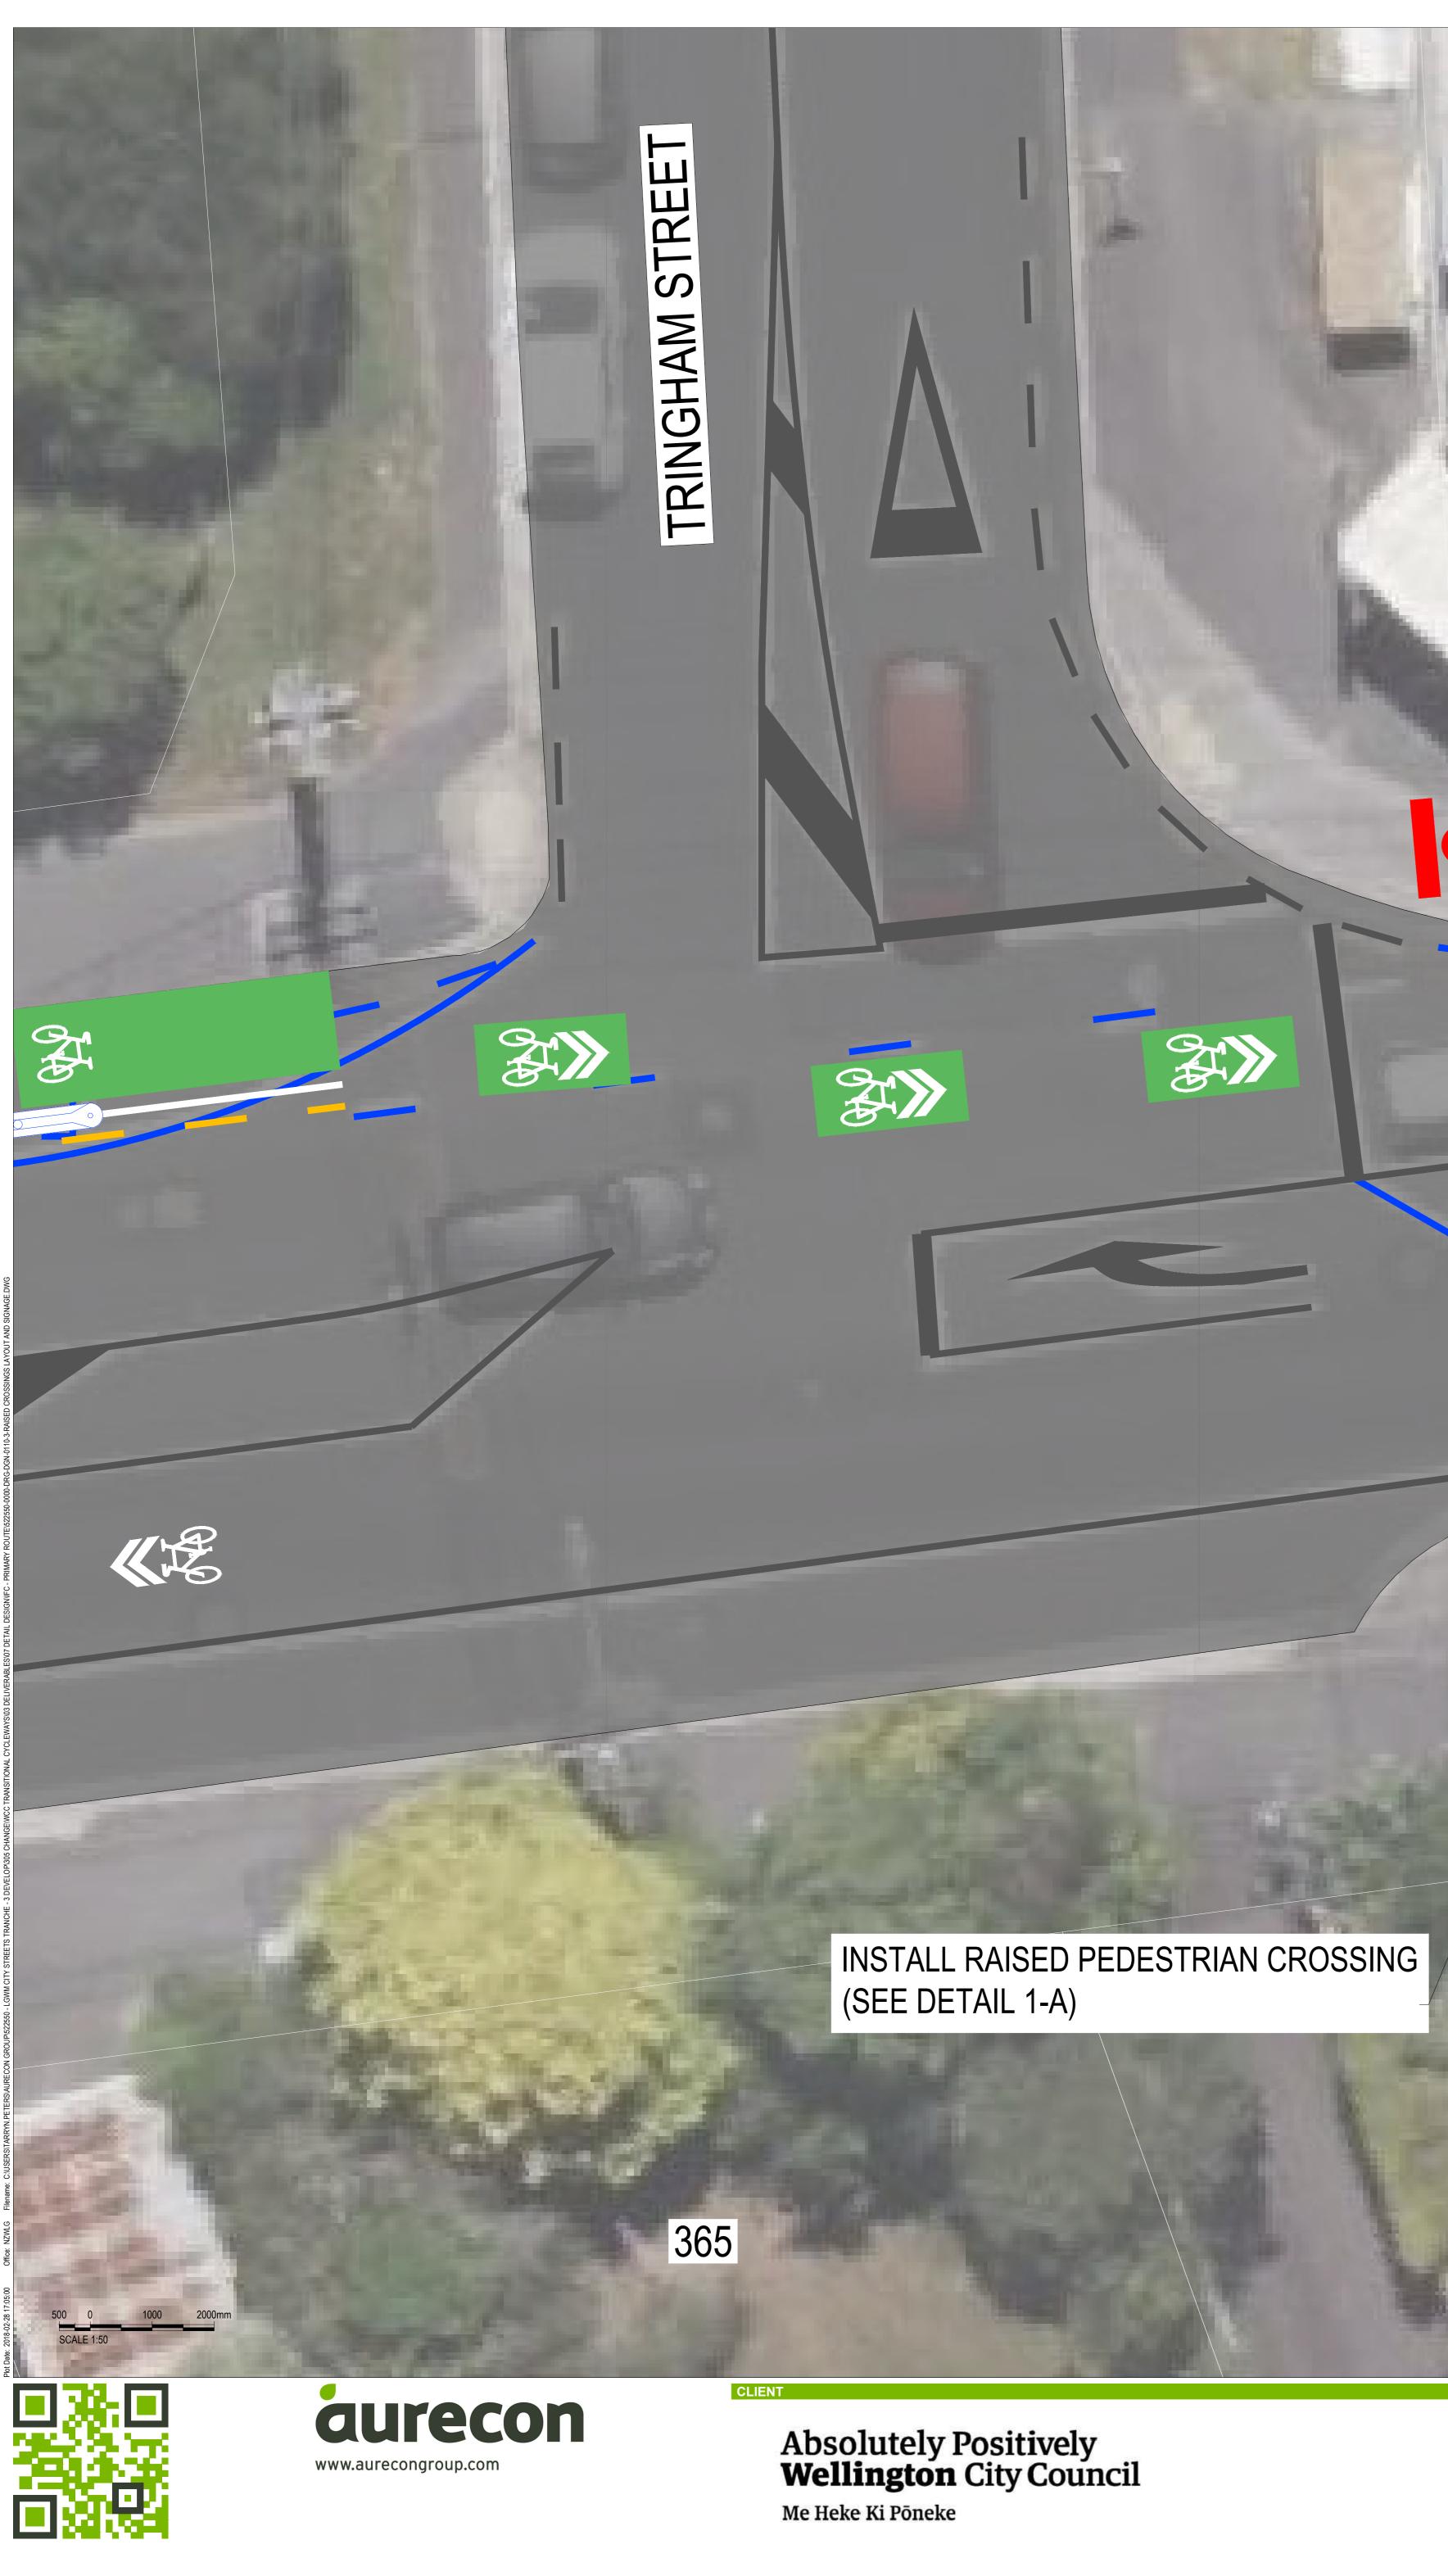

| NOTE:                                                                                                                                                                                                                                                                                                                                                                                 |                                                                                                                                                                                    | <u>361</u>                                                                            | Image: bit |
|---------------------------------------------------------------------------------------------------------------------------------------------------------------------------------------------------------------------------------------------------------------------------------------------------------------------------------------------------------------------------------------|------------------------------------------------------------------------------------------------------------------------------------------------------------------------------------|---------------------------------------------------------------------------------------|--------------------------------------------------------------------------------------------------------------------------------------------------------------------------------------------------------------------------------------------------------------------------------------------------------------------------------------------------------------------------------------------------------------------------------------------------------------------------------------------------------------------------------------------------------------------------------------------------------------------------------------------------------------------------------------------------------------------------------------------------------------------------------------------------------------------------------------------------------------------------------------------------------------------------------------------------------------------------------------------------------------------------------------------------------------------------------------------------------------------------------------------------------------------------------------------------------------------------------------------------------------------------------------------------------------------------------------------------------------------------------------------------------------------------------------------------------------------------------------------------------------------------------------------------------------------------------------------------------------------------------------------------------------------------------------------------------------------------------------------------------------------------------------------------------------------------------------------------------------------------------------------------------------------------------------------------------------------------------------------------------------------------------------------------------------------------------------------------------------------|
| <ol> <li>CONSTRUCTION IS LIMITED TO THE RAISED CROSSING O</li> <li>IN AREAS OF KERB CUT BACKS OR KERB BUILDOUTS, THE<br/>FOOTPATHS.</li> <li>ALL SIGNS WORK TO COMPLY WITH THE :NZTA "MANUAL</li> <li>ALL ROADMARKING TO COMPLY WITH THE :NZTA "MANUAL</li> <li>ALL SIGN INSTALLATION TO COMPLY WITH WELLINGTON</li> <li>EXACT LOCATION OF SIGNS TO BE CONFIRMED ON SITE V</li> </ol> | E NEW BOLLARDS, KERS AND PAVING DETAILS AR<br>OF TRAFFIC SIGNS AND MARKINGS - PART 1".<br>AL OF TRAFFIC SIGNS AND MARKINGS - PART 2".<br>CITY COUNCIL ENGINEERING CODE OF PRACTICE |                                                                                       | NEW ROAD MARKINGSEXISTING ROAD MARKINGS TO BE RETAINEDEXISTING ROAD MARKINGS TO BE REMOVEDA.Om x 0.4m CYCLE LANE SEPARATORNEW KERBSINTERLOCKING SPEED HUMPNEW SIGNAGESIGNAGE TO BE REMOVED                                                                                                                                                                                                                                                                                                                                                                                                                                                                                                                                                                                                                                                                                                                                                                                                                                                                                                                                                                                                                                                                                                                                                                                                                                                                                                                                                                                                                                                                                                                                                                                                                                                                                                                                                                                                                                                                                                                         |
| REV       DATE       REVISION DETAILS         0       15/12/23       FOR CONSTRUCTION         1       26/02/24       FOR CONSTRUCTION - RAISED PEDESTRIAN CROSSINGS LINEMARKING UPDATED         2       15/03/24       FOR CONSTRUCTION - SIGNAGE PLACEMENT NOTE ADDED         3       27/03/24       FOR CONSTRUCTION                                                                | APPROVEDSCALESIZEG MURISON1:50A0G MURISONDRAWNAPPROVEDG MURISONT PETERSDATEG MURISONDESIGNEDDATET PETERSREVIEWEDS HAMILTONS HAMILTON                                               | N PROJECT KARORI TO BOTANIC GA<br>WCC TRAN<br>RAISED CROSSINGS LA<br>KARORI ROAD<br>S | ARDEN KI PAEKAKA CONNECTIONS<br>ISITIONAL CYCLEWAYS<br>YOUT AND SIGNAGE - IFC DESIGNS<br>- NEAR TRINGHAM STREET<br>HEET 8 (OF 9)<br>YPE DISC NUMBER REV<br>RG - DGN - 1118 - 3                                                                                                                                                                                                                                                                                                                                                                                                                                                                                                                                                                                                                                                                                                                                                                                                                                                                                                                                                                                                                                                                                                                                                                                                                                                                                                                                                                                                                                                                                                                                                                                                                                                                                                                                                                                                                                                                                                                                     |