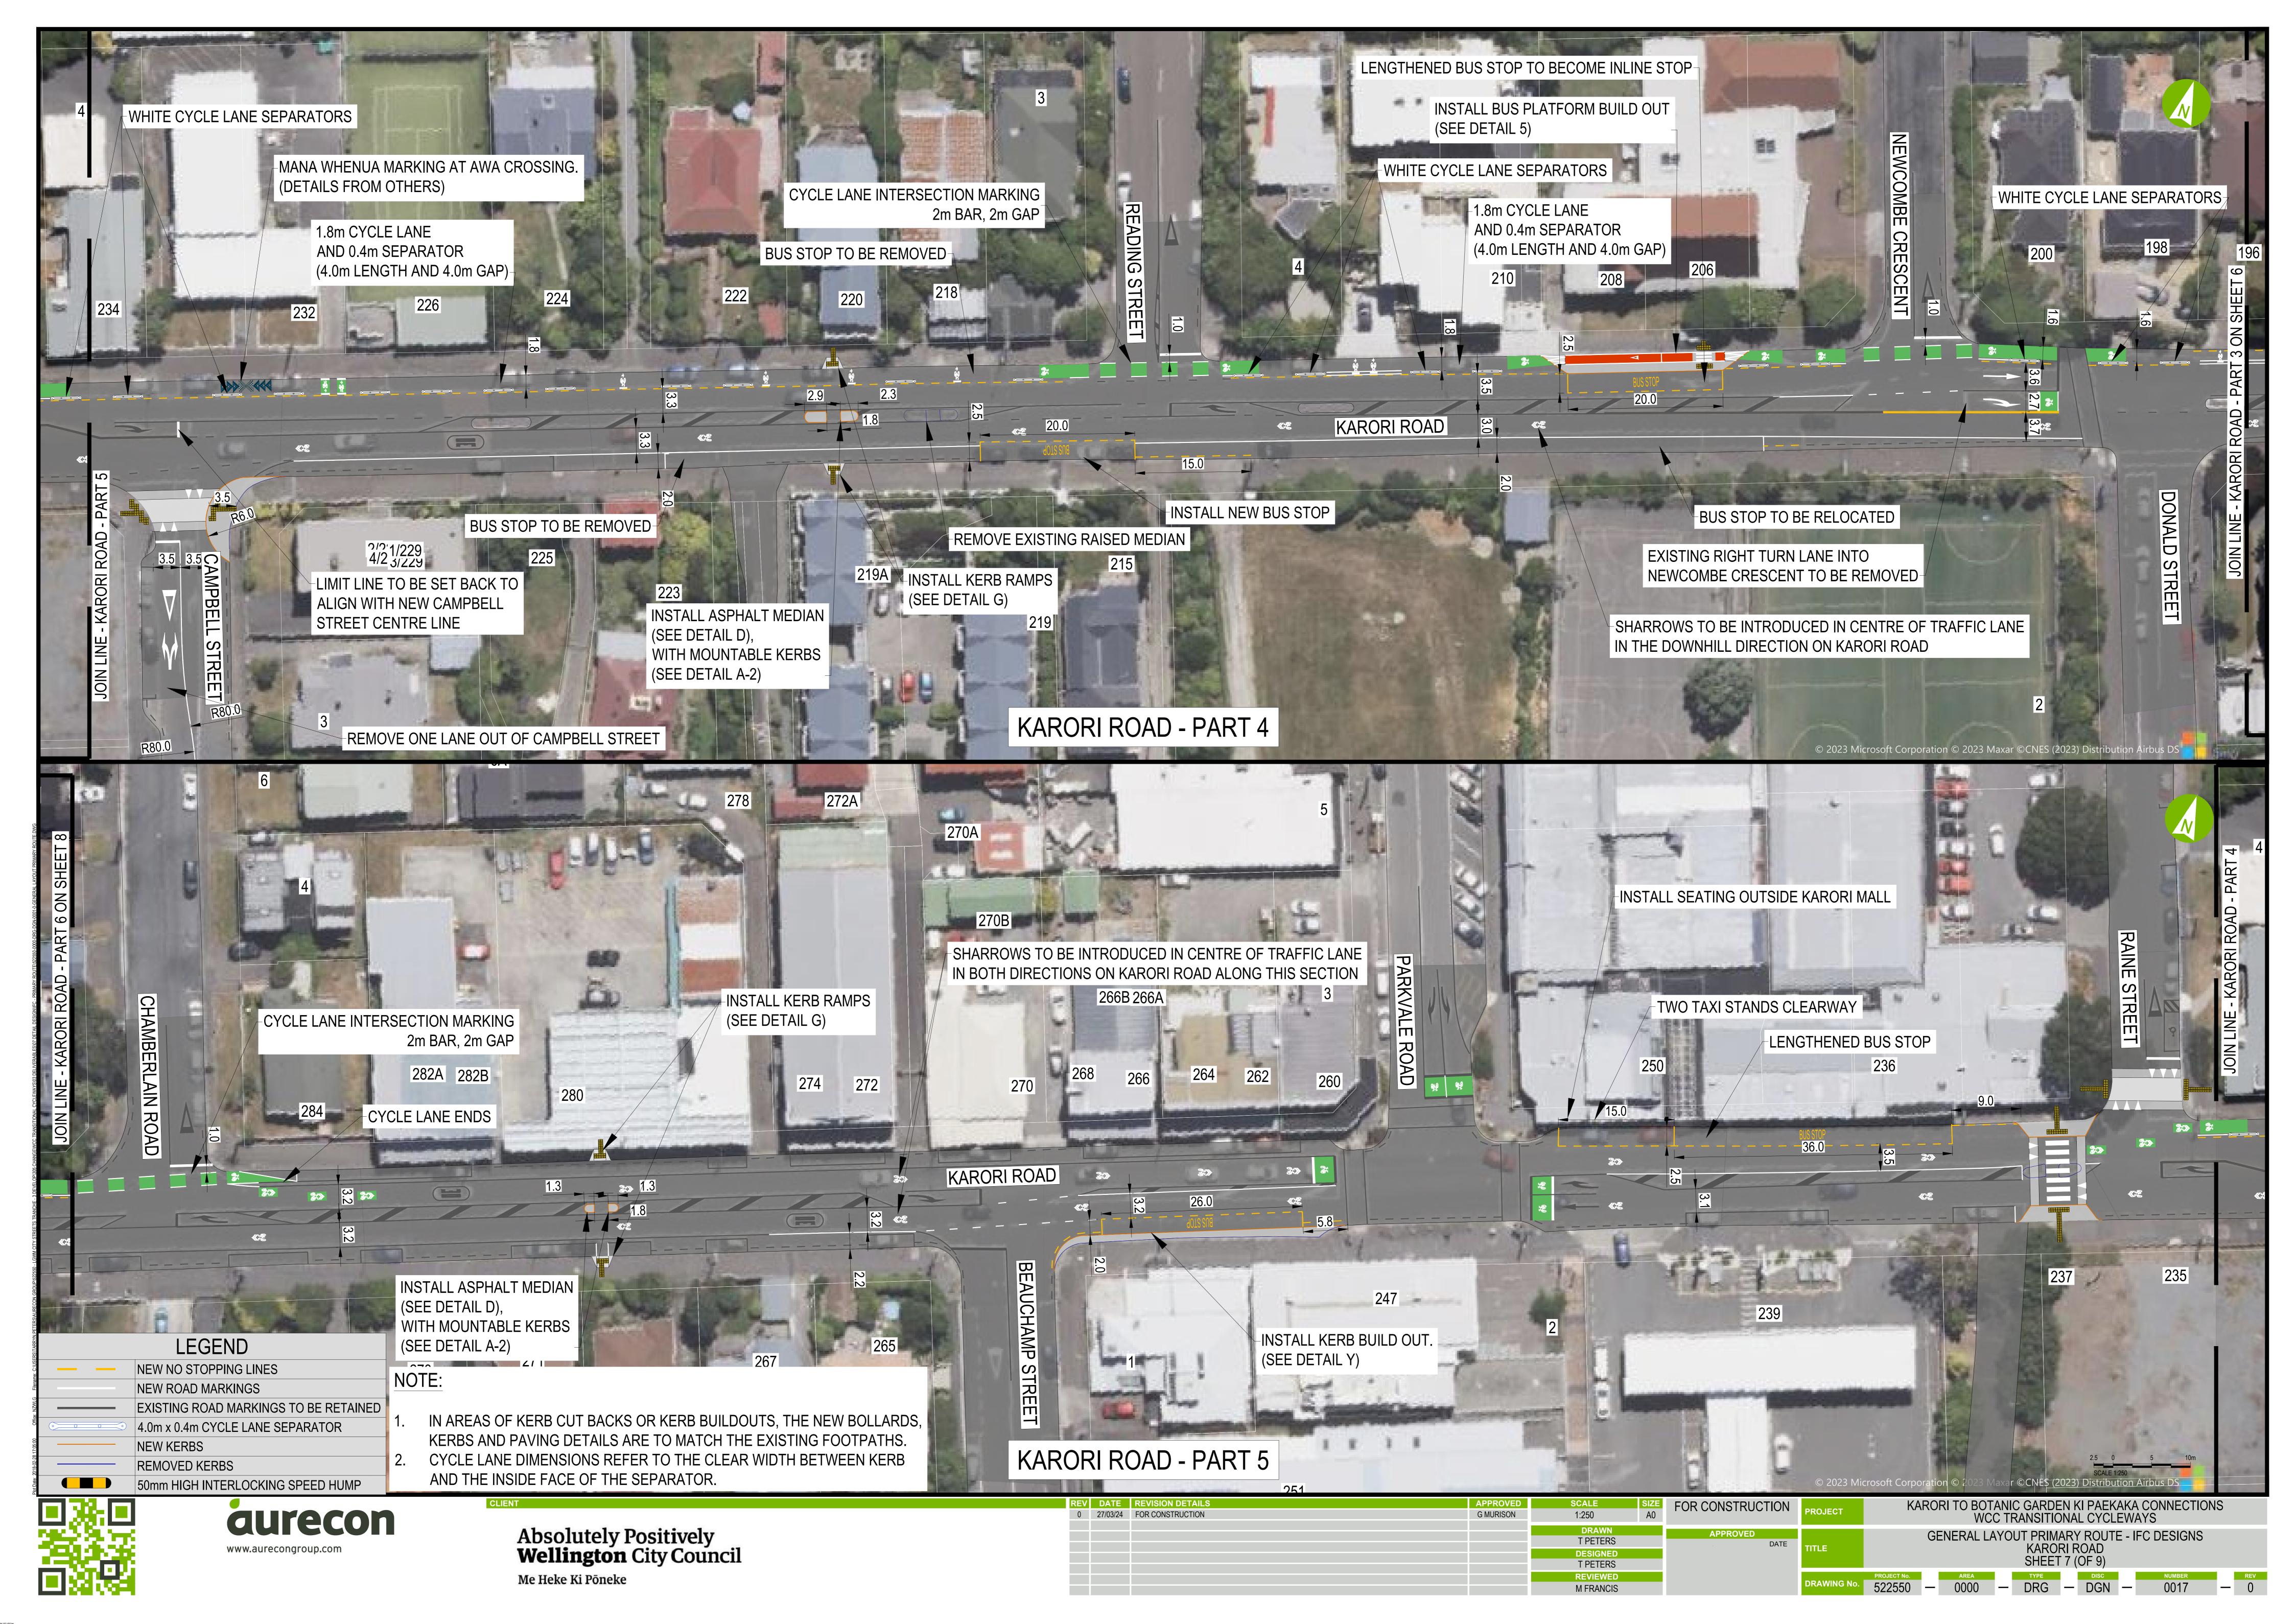

Xref \ADG A0HS.d



Me Heke Ki Pōneke

INSTALL RAISED PEDESTRIAN CROSSING

94

### KERB CUT BACK INSTALL NEW KERBS (SEE DETAIL A)

YO

### NOTE:

- FOOTPATHS.

- 5. 6.

| REV | DATE     | REVISION DETAILS                                                   | APPROVED  | SCALE                     | SIZE | FOR CONSTRUCTION |         |
|-----|----------|--------------------------------------------------------------------|-----------|---------------------------|------|------------------|---------|
| 0   | 15/12/23 | FOR CONSTRUCTION                                                   | G MURISON | 1:50                      | A0   |                  | PROJECT |
| 1   | 26/02/24 | FOR CONSTRUCTION - RAISED PEDESTRIAN CROSSINGS LINEMARKING UPDATED | G MURISON | DD AMM