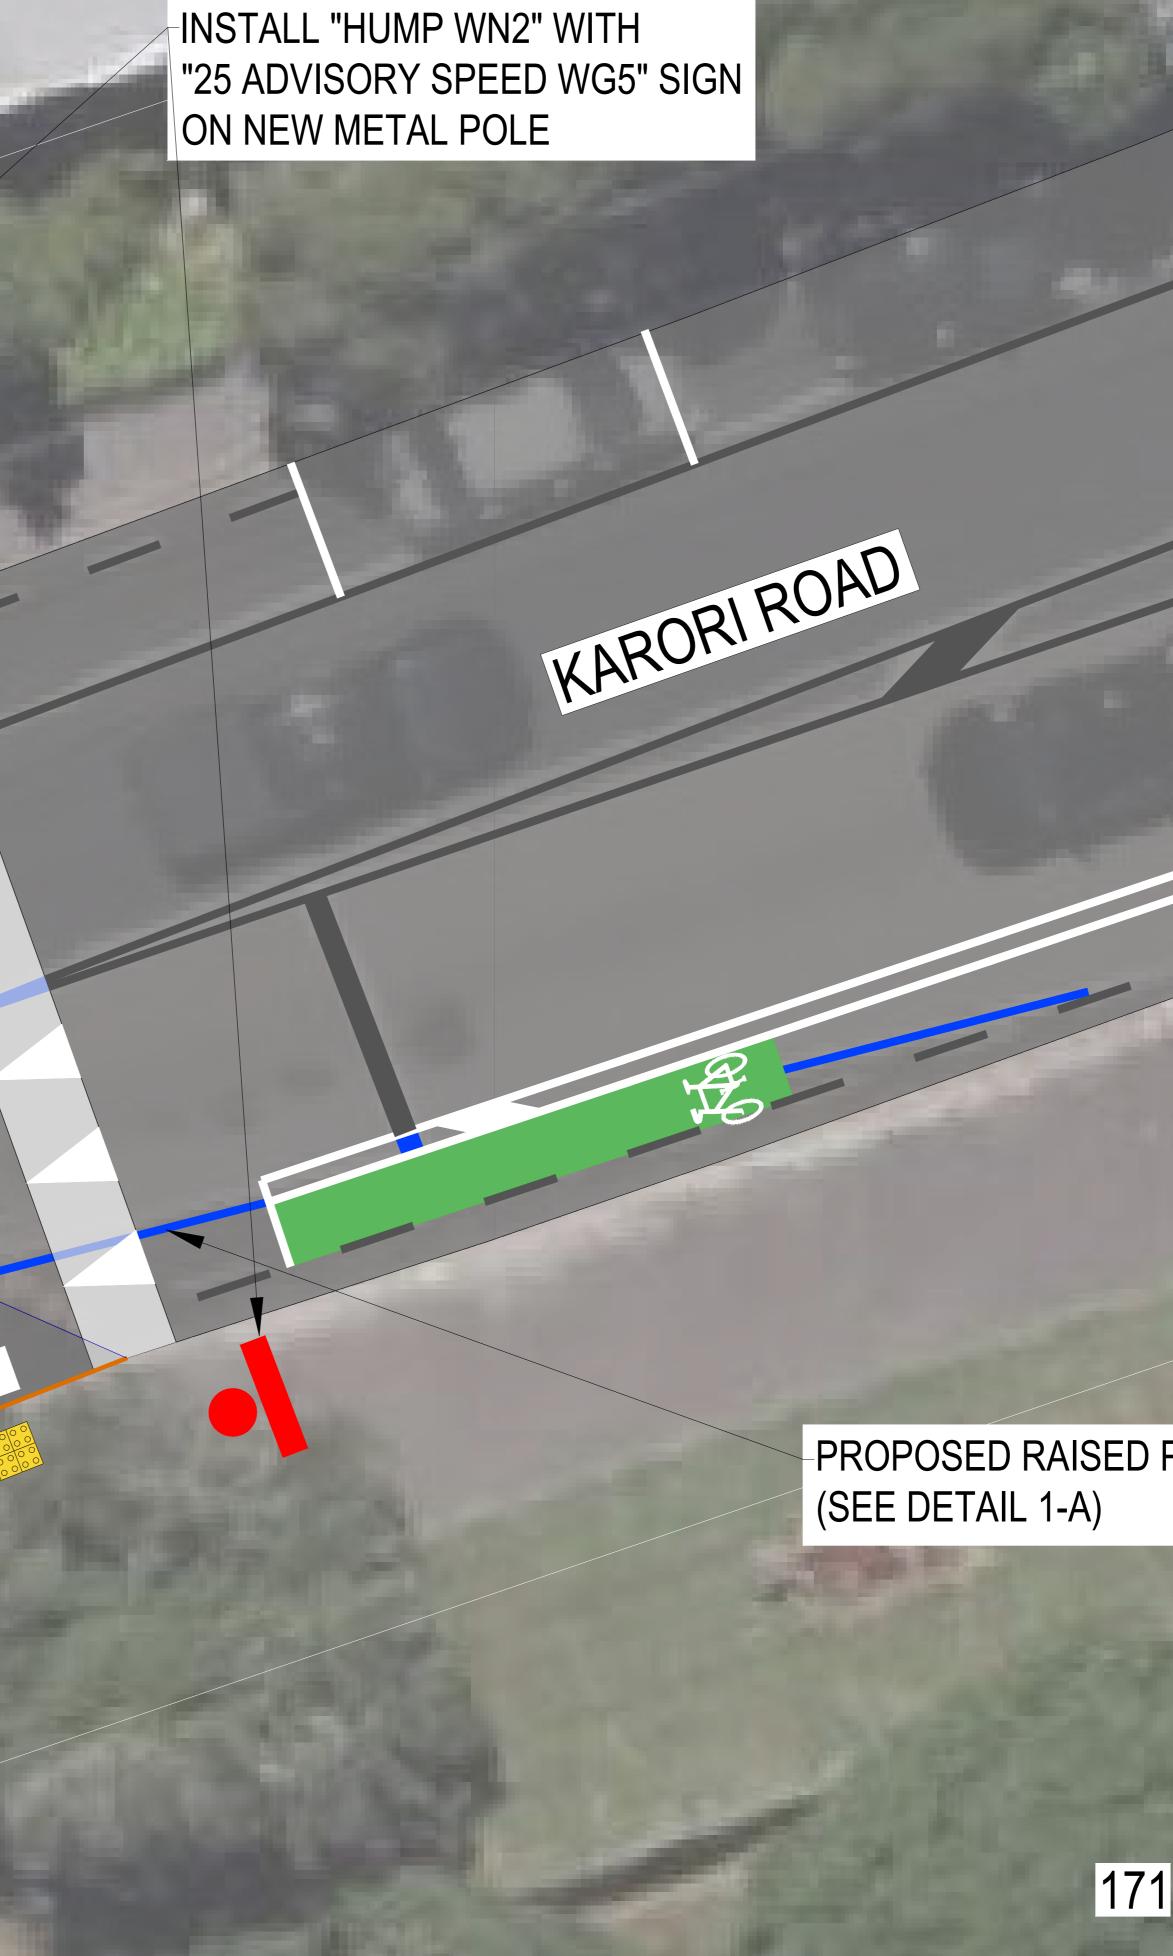

### -PROPOSED RAISED PEDESTRIAN CROSSING

A.

INSTALL "HUMP WN2" WITH "25 ADVISORY SPEED WG5" SIGN ON NEW METAL POLE

> INSTALL 5.0m WIDE RAISED PEDESTRIAN CROSSING (SEE DETAIL 1-C)

Kito

239

2 4m

236