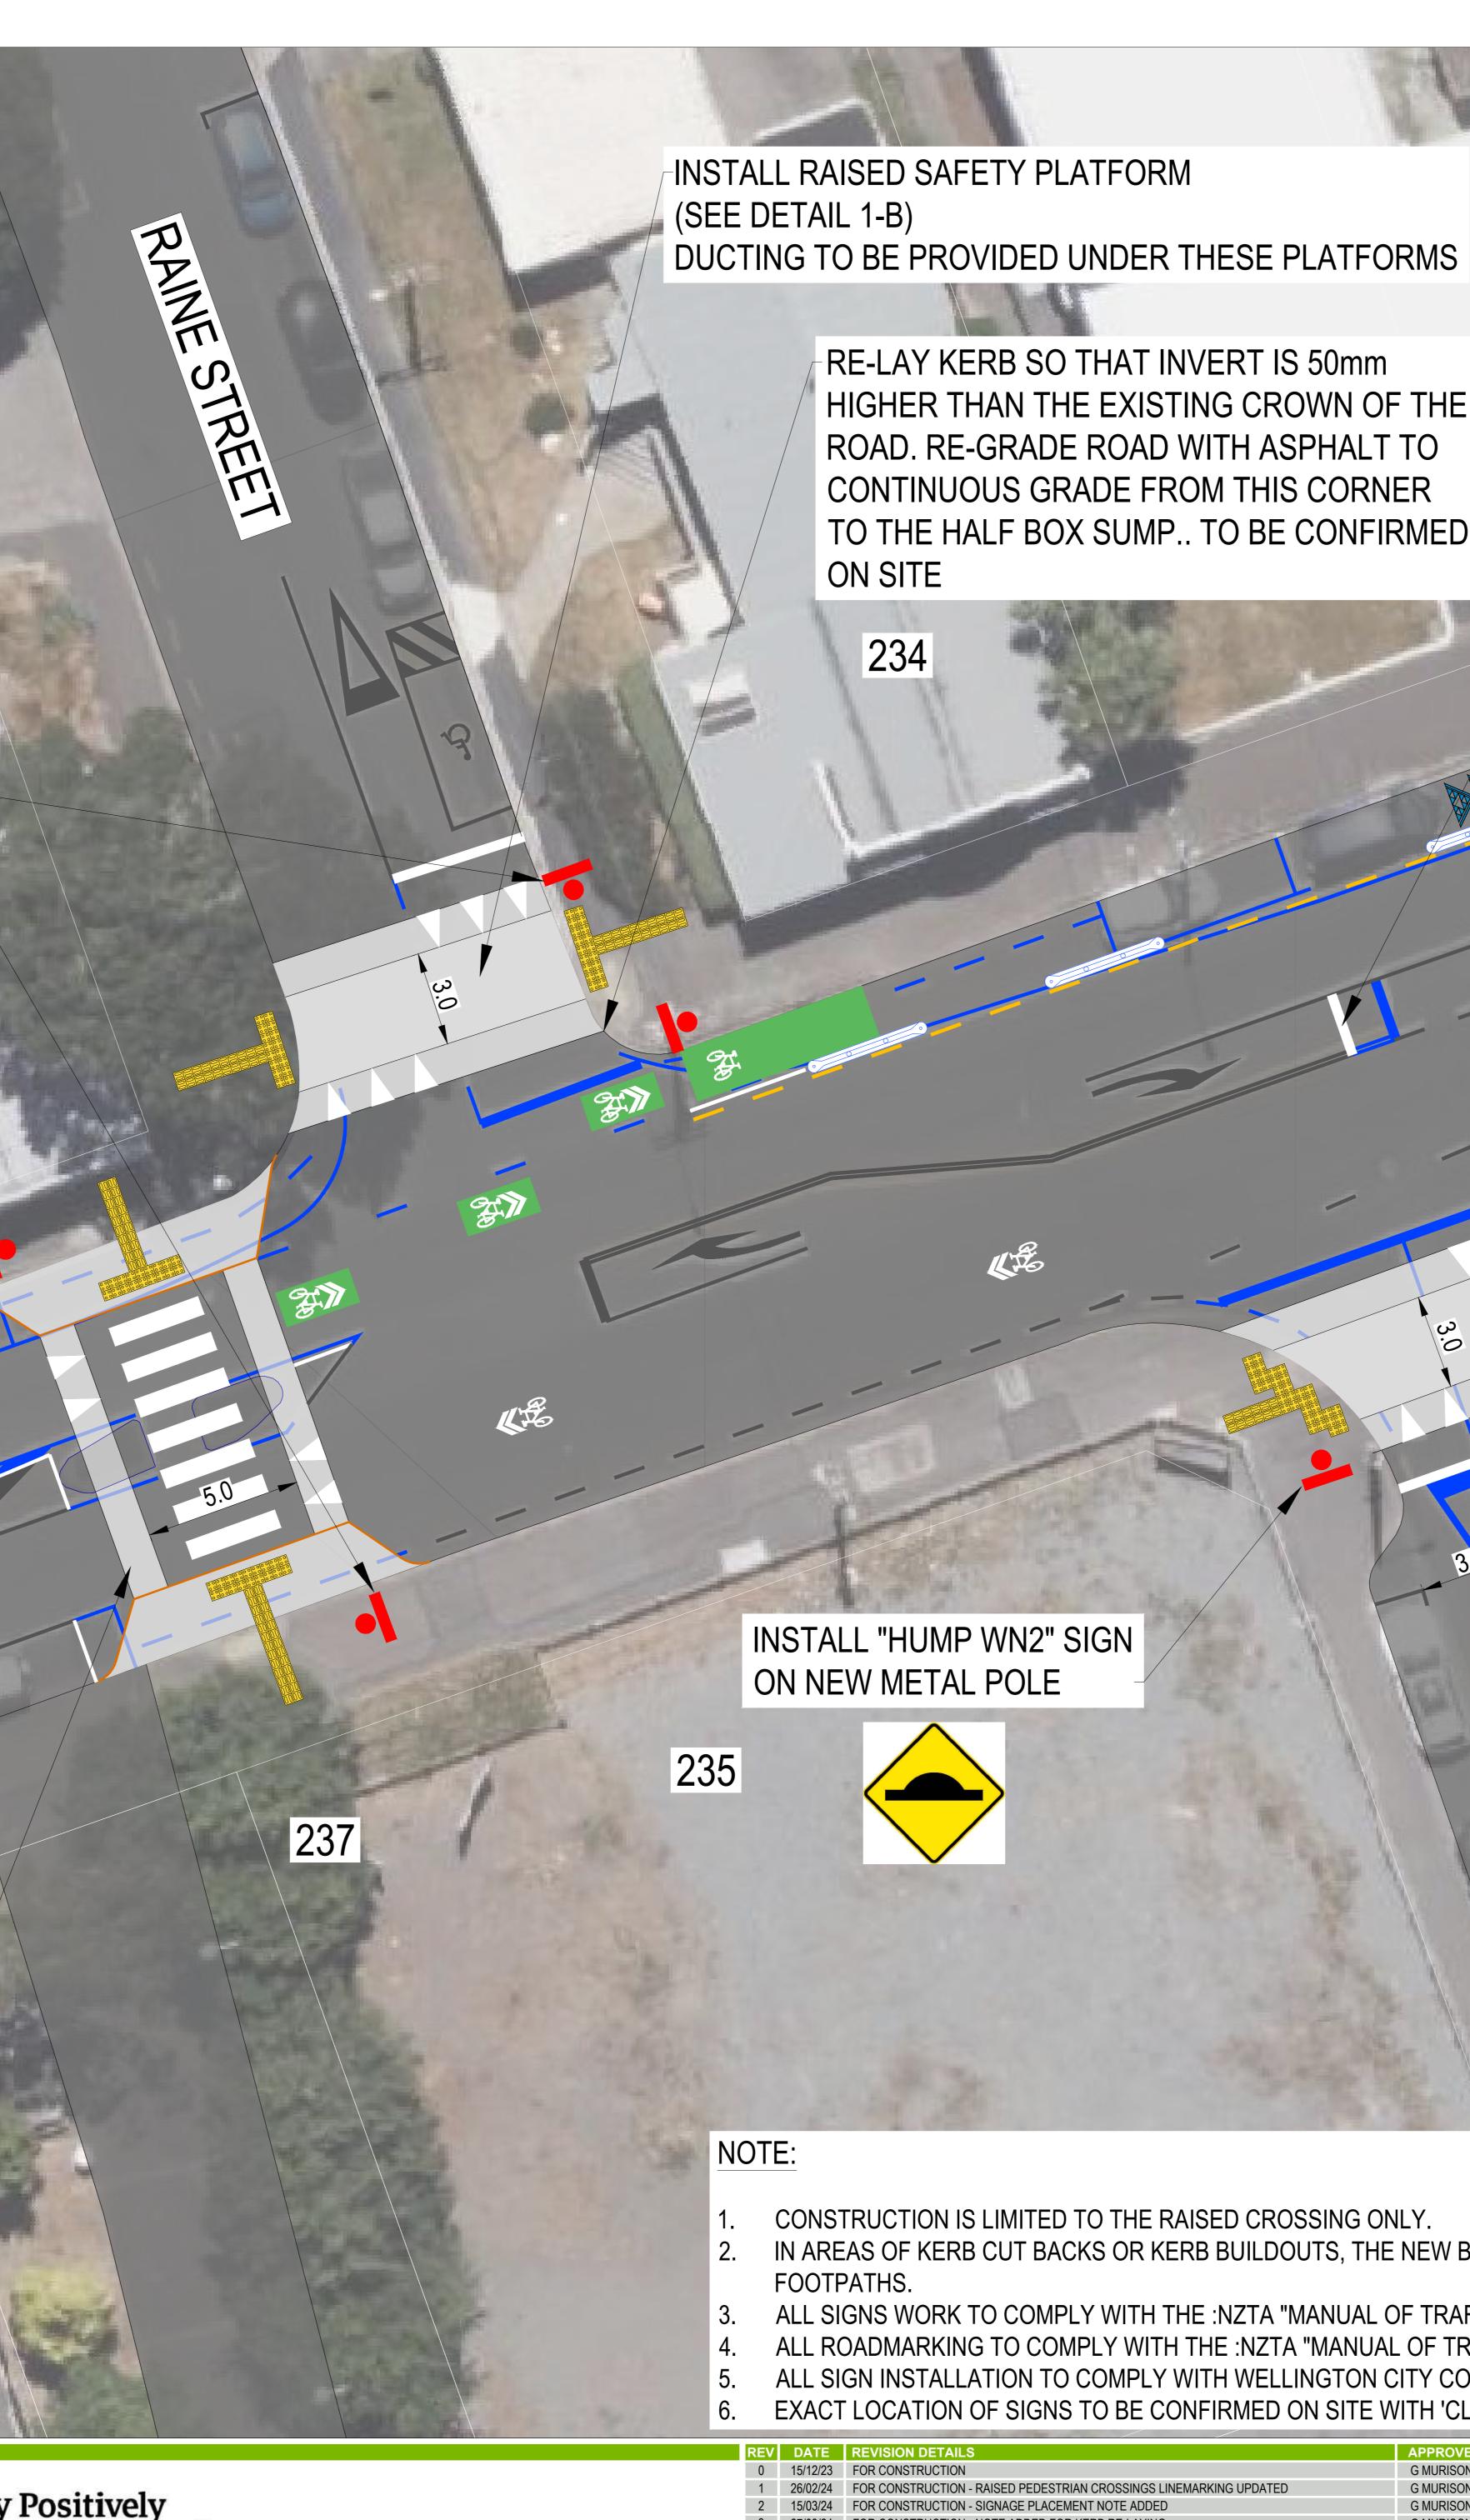

### INSTALL RAISED SAFETY PLATFORM (SEE DETAIL 1-B)

3

SIGNAGE TO BE REMOVED KARORI TO BOTANIC GARDEN KI PAEKAKA CONNECTIONS WCC TRANSITIONAL CYCLEWAYS RAISED CROSSINGS LAYOUT AND SIGNAGE - IFC DESIGNS KARORI ROAD - AT CAMPBELL STREET AND RAINE STREET SHEET 6 (OF 9)

CLIENT

Absolutely Positively **Wellington** City Council

3 27/03/24 FOR CONSTRUCTION - NOT

RE-LAY KERB SO THAT INVERT IS 50mm HIGHER THAN THE EXISTING CROWN OF THE ROAD. RE-GRADE ROAD WITH ASPHALT TO CONTINUOUS GRADE FROM THIS CORNER TO THE HALF BOX SUMP.. TO BE CONFIRMED