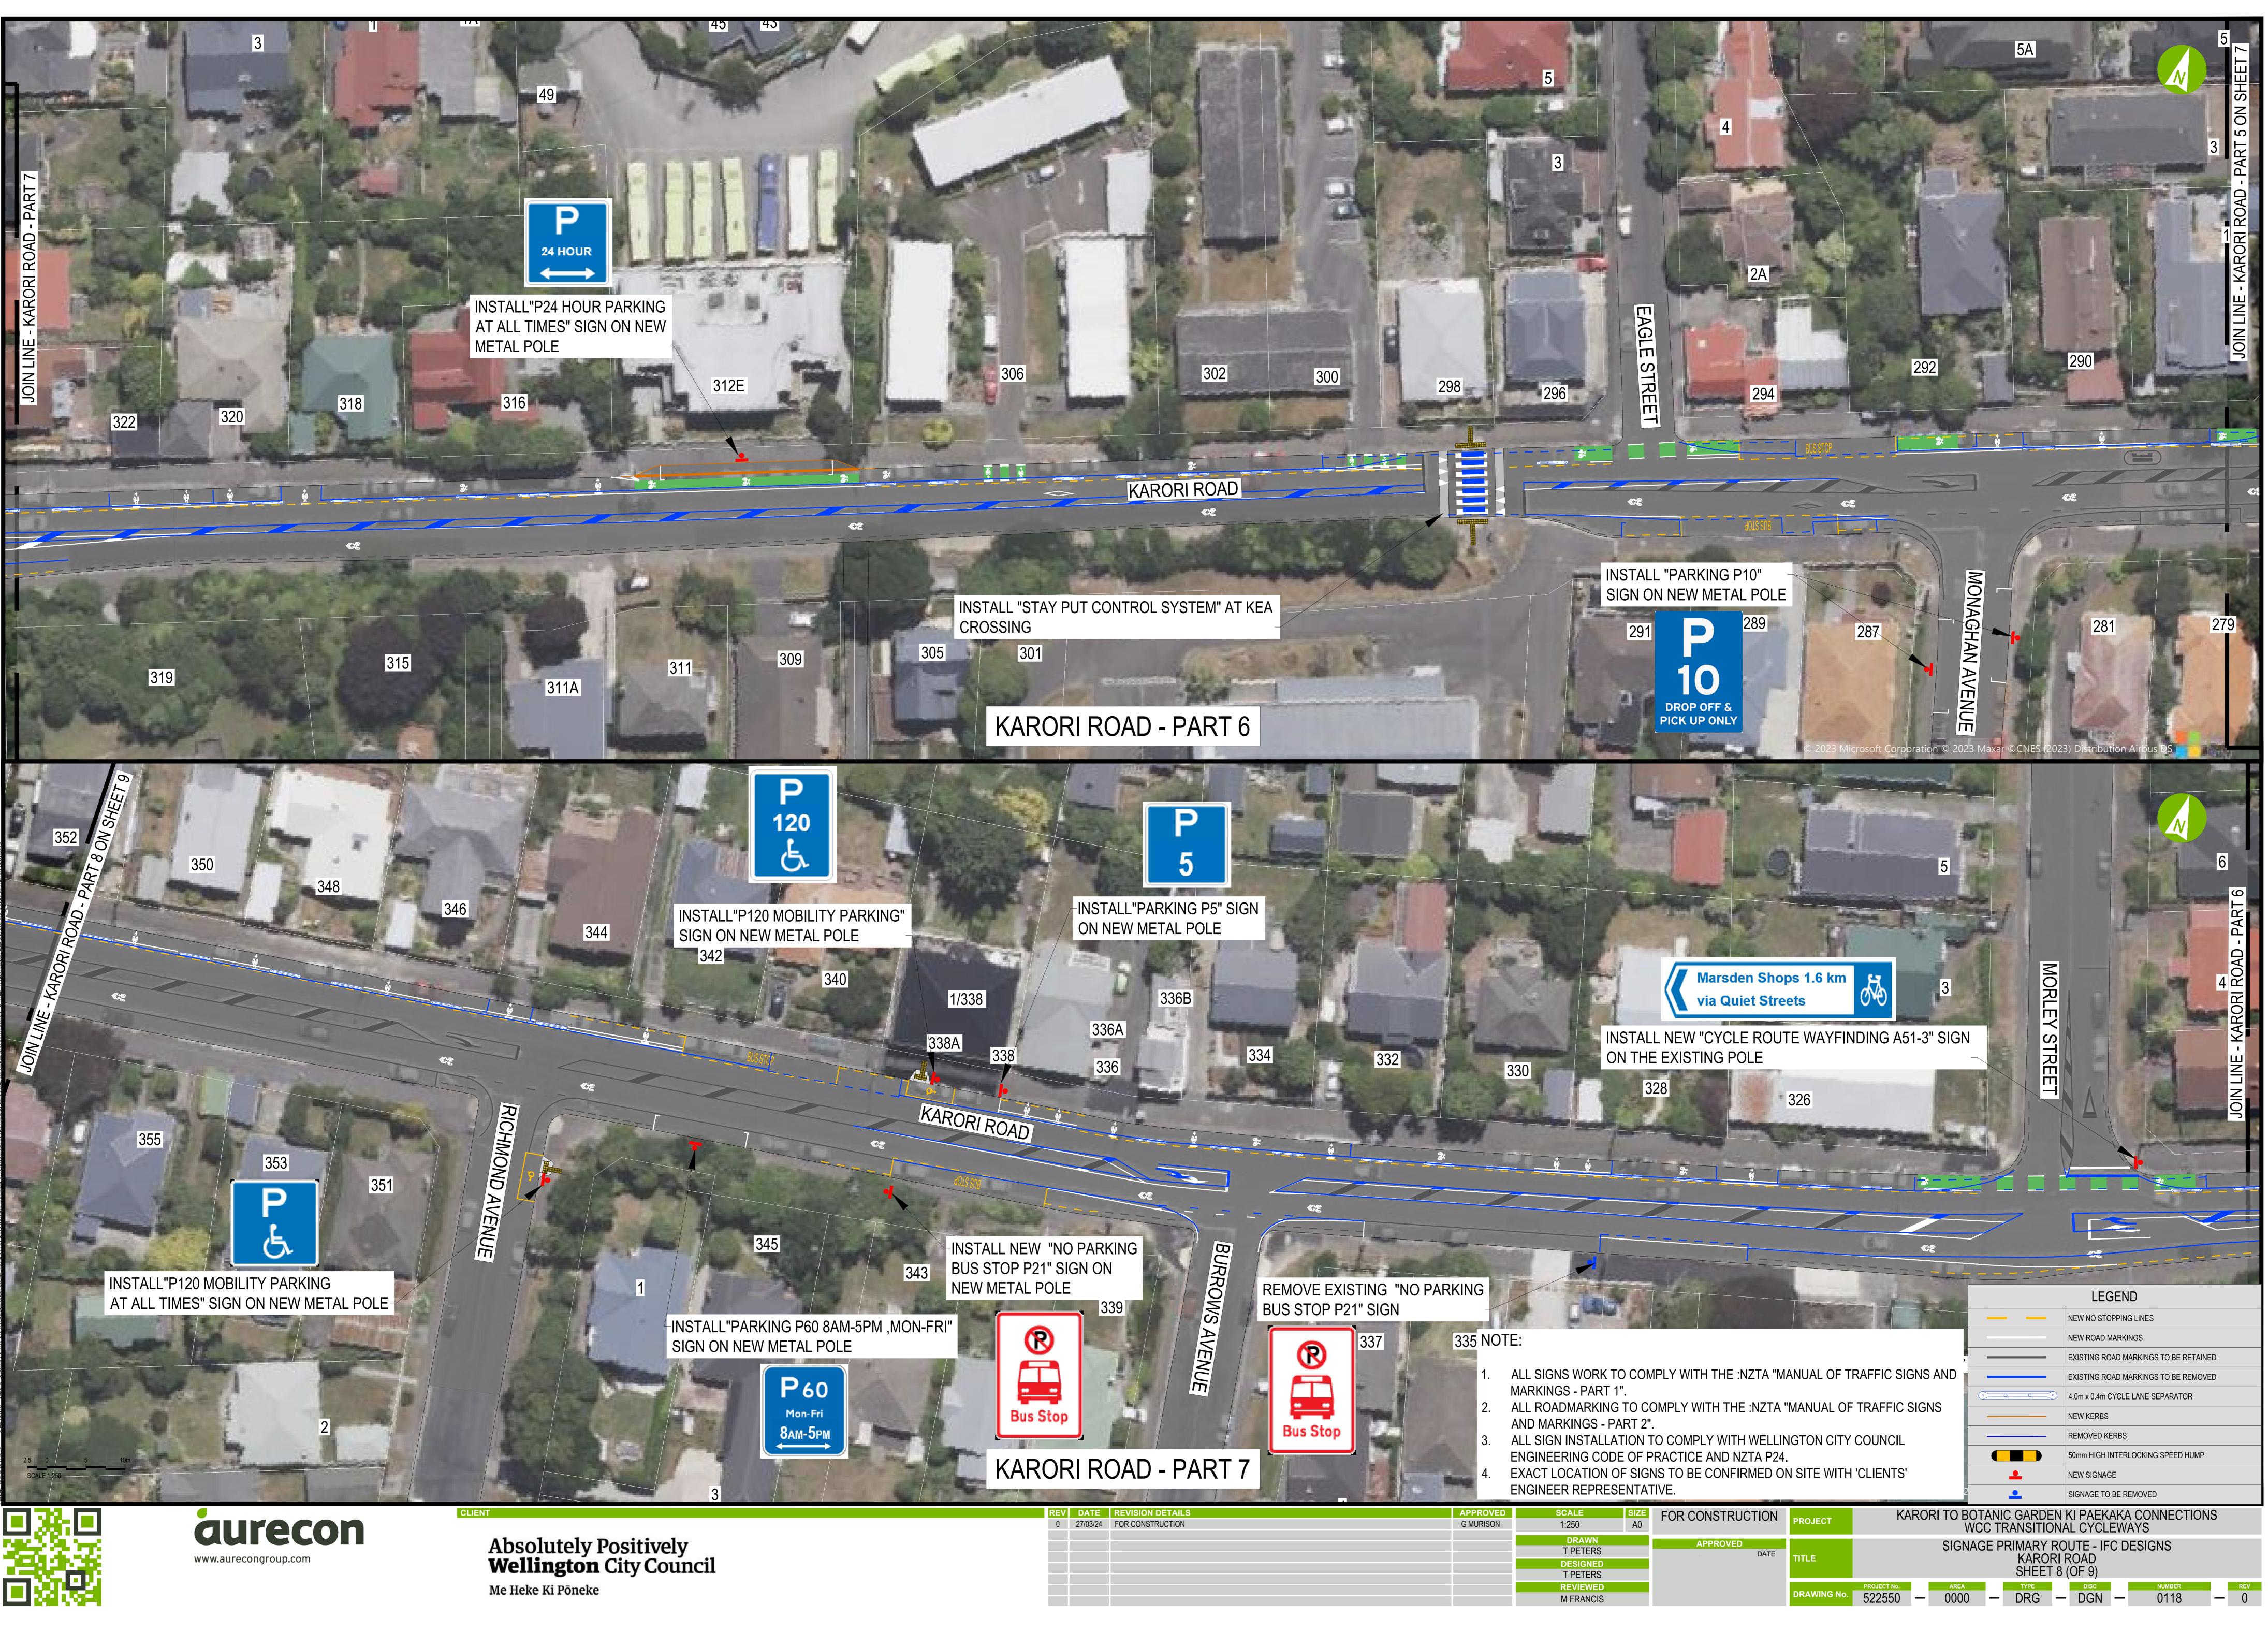

| NOTE:                                                                                                                                                                                                                                                                                                                                                                                 |                                                                                                                                                                                    | <u>361</u>                                                                            | Image: bit |
|---------------------------------------------------------------------------------------------------------------------------------------------------------------------------------------------------------------------------------------------------------------------------------------------------------------------------------------------------------------------------------------|------------------------------------------------------------------------------------------------------------------------------------------------------------------------------------|---------------------------------------------------------------------------------------|--------------------------------------------------------------------------------------------------------------------------------------------------------------------------------------------------------------------------------------------------------------------------------------------------------------------------------------------------------------------------------------------------------------------------------------------------------------------------------------------------------------------------------------------------------------------------------------------------------------------------------------------------------------------------------------------------------------------------------------------------------------------------------------------------------------------------------------------------------------------------------------------------------------------------------------------------------------------------------------------------------------------------------------------------------------------------------------------------------------------------------------------------------------------------------------------------------------------------------------------------------------------------------------------------------------------------------------------------------------------------------------------------------------------------------------------------------------------------------------------------------------------------------------------------------------------------------------------------------------------------------------------------------------------------------------------------------------------------------------------------------------------------------------------------------------------------------------------------------------------------------------------------------------------------------------------------------------------------------------------------------------------------------------------------------------------------------------------------------------------|
| <ol> <li>CONSTRUCTION IS LIMITED TO THE RAISED CROSSING O</li> <li>IN AREAS OF KERB CUT BACKS OR KERB BUILDOUTS, THE<br/>FOOTPATHS.</li> <li>ALL SIGNS WORK TO COMPLY WITH THE :NZTA "MANUAL</li> <li>ALL ROADMARKING TO COMPLY WITH THE :NZTA "MANUAL</li> <li>ALL SIGN INSTALLATION TO COMPLY WITH WELLINGTON</li> <li>EXACT LOCATION OF SIGNS TO BE CONFIRMED ON SITE V</li> </ol> | E NEW BOLLARDS, KERS AND PAVING DETAILS AR<br>OF TRAFFIC SIGNS AND MARKINGS - PART 1".<br>AL OF TRAFFIC SIGNS AND MARKINGS - PART 2".<br>CITY COUNCIL ENGINEERING CODE OF PRACTICE |                                                                                       | NEW ROAD MARKINGSEXISTING ROAD MARKINGS TO BE RETAINEDEXISTING ROAD MARKINGS TO BE REMOVEDA.Om x 0.4m CYCLE LANE SEPARATORNEW KERBSINTERLOCKING SPEED HUMPNEW SIGNAGESIGNAGE TO BE REMOVED                                                                                                                                                                                                                                                                                                                                                                                                                                                                                                                                                                                                                                                                                                                                                                                                                                                                                                                                                                                                                                                                                                                                                                                                                                                                                                                                                                                                                                                                                                                                                                                                                                                                                                                                                                                                                                                                                                                         |
| REV       DATE       REVISION DETAILS         0       15/12/23       FOR CONSTRUCTION         1       26/02/24       FOR CONSTRUCTION - RAISED PEDESTRIAN CROSSINGS LINEMARKING UPDATED         2       15/03/24       FOR CONSTRUCTION - SIGNAGE PLACEMENT NOTE ADDED         3       27/03/24       FOR CONSTRUCTION                                                                | APPROVEDSCALESIZEG MURISON1:50A0G MURISONDRAWNAPPROVEDG MURISONT PETERSDATEG MURISONDESIGNEDDATET PETERSREVIEWEDS HAMILTONS HAMILTON                                               | N PROJECT KARORI TO BOTANIC GA<br>WCC TRAN<br>RAISED CROSSINGS LA<br>KARORI ROAD<br>S | ARDEN KI PAEKAKA CONNECTIONS<br>ISITIONAL CYCLEWAYS<br>YOUT AND SIGNAGE - IFC DESIGNS<br>- NEAR TRINGHAM STREET<br>HEET 8 (OF 9)<br>YPE DISC NUMBER REV<br>RG - DGN - 1118 - 3                                                                                                                                                                                                                                                                                                                                                                                                                                                                                                                                                                                                                                                                                                                                                                                                                                                                                                                                                                                                                                                                                                                                                                                                                                                                                                                                                                                                                                                                                                                                                                                                                                                                                                                                                                                                                                                                                                                                     |