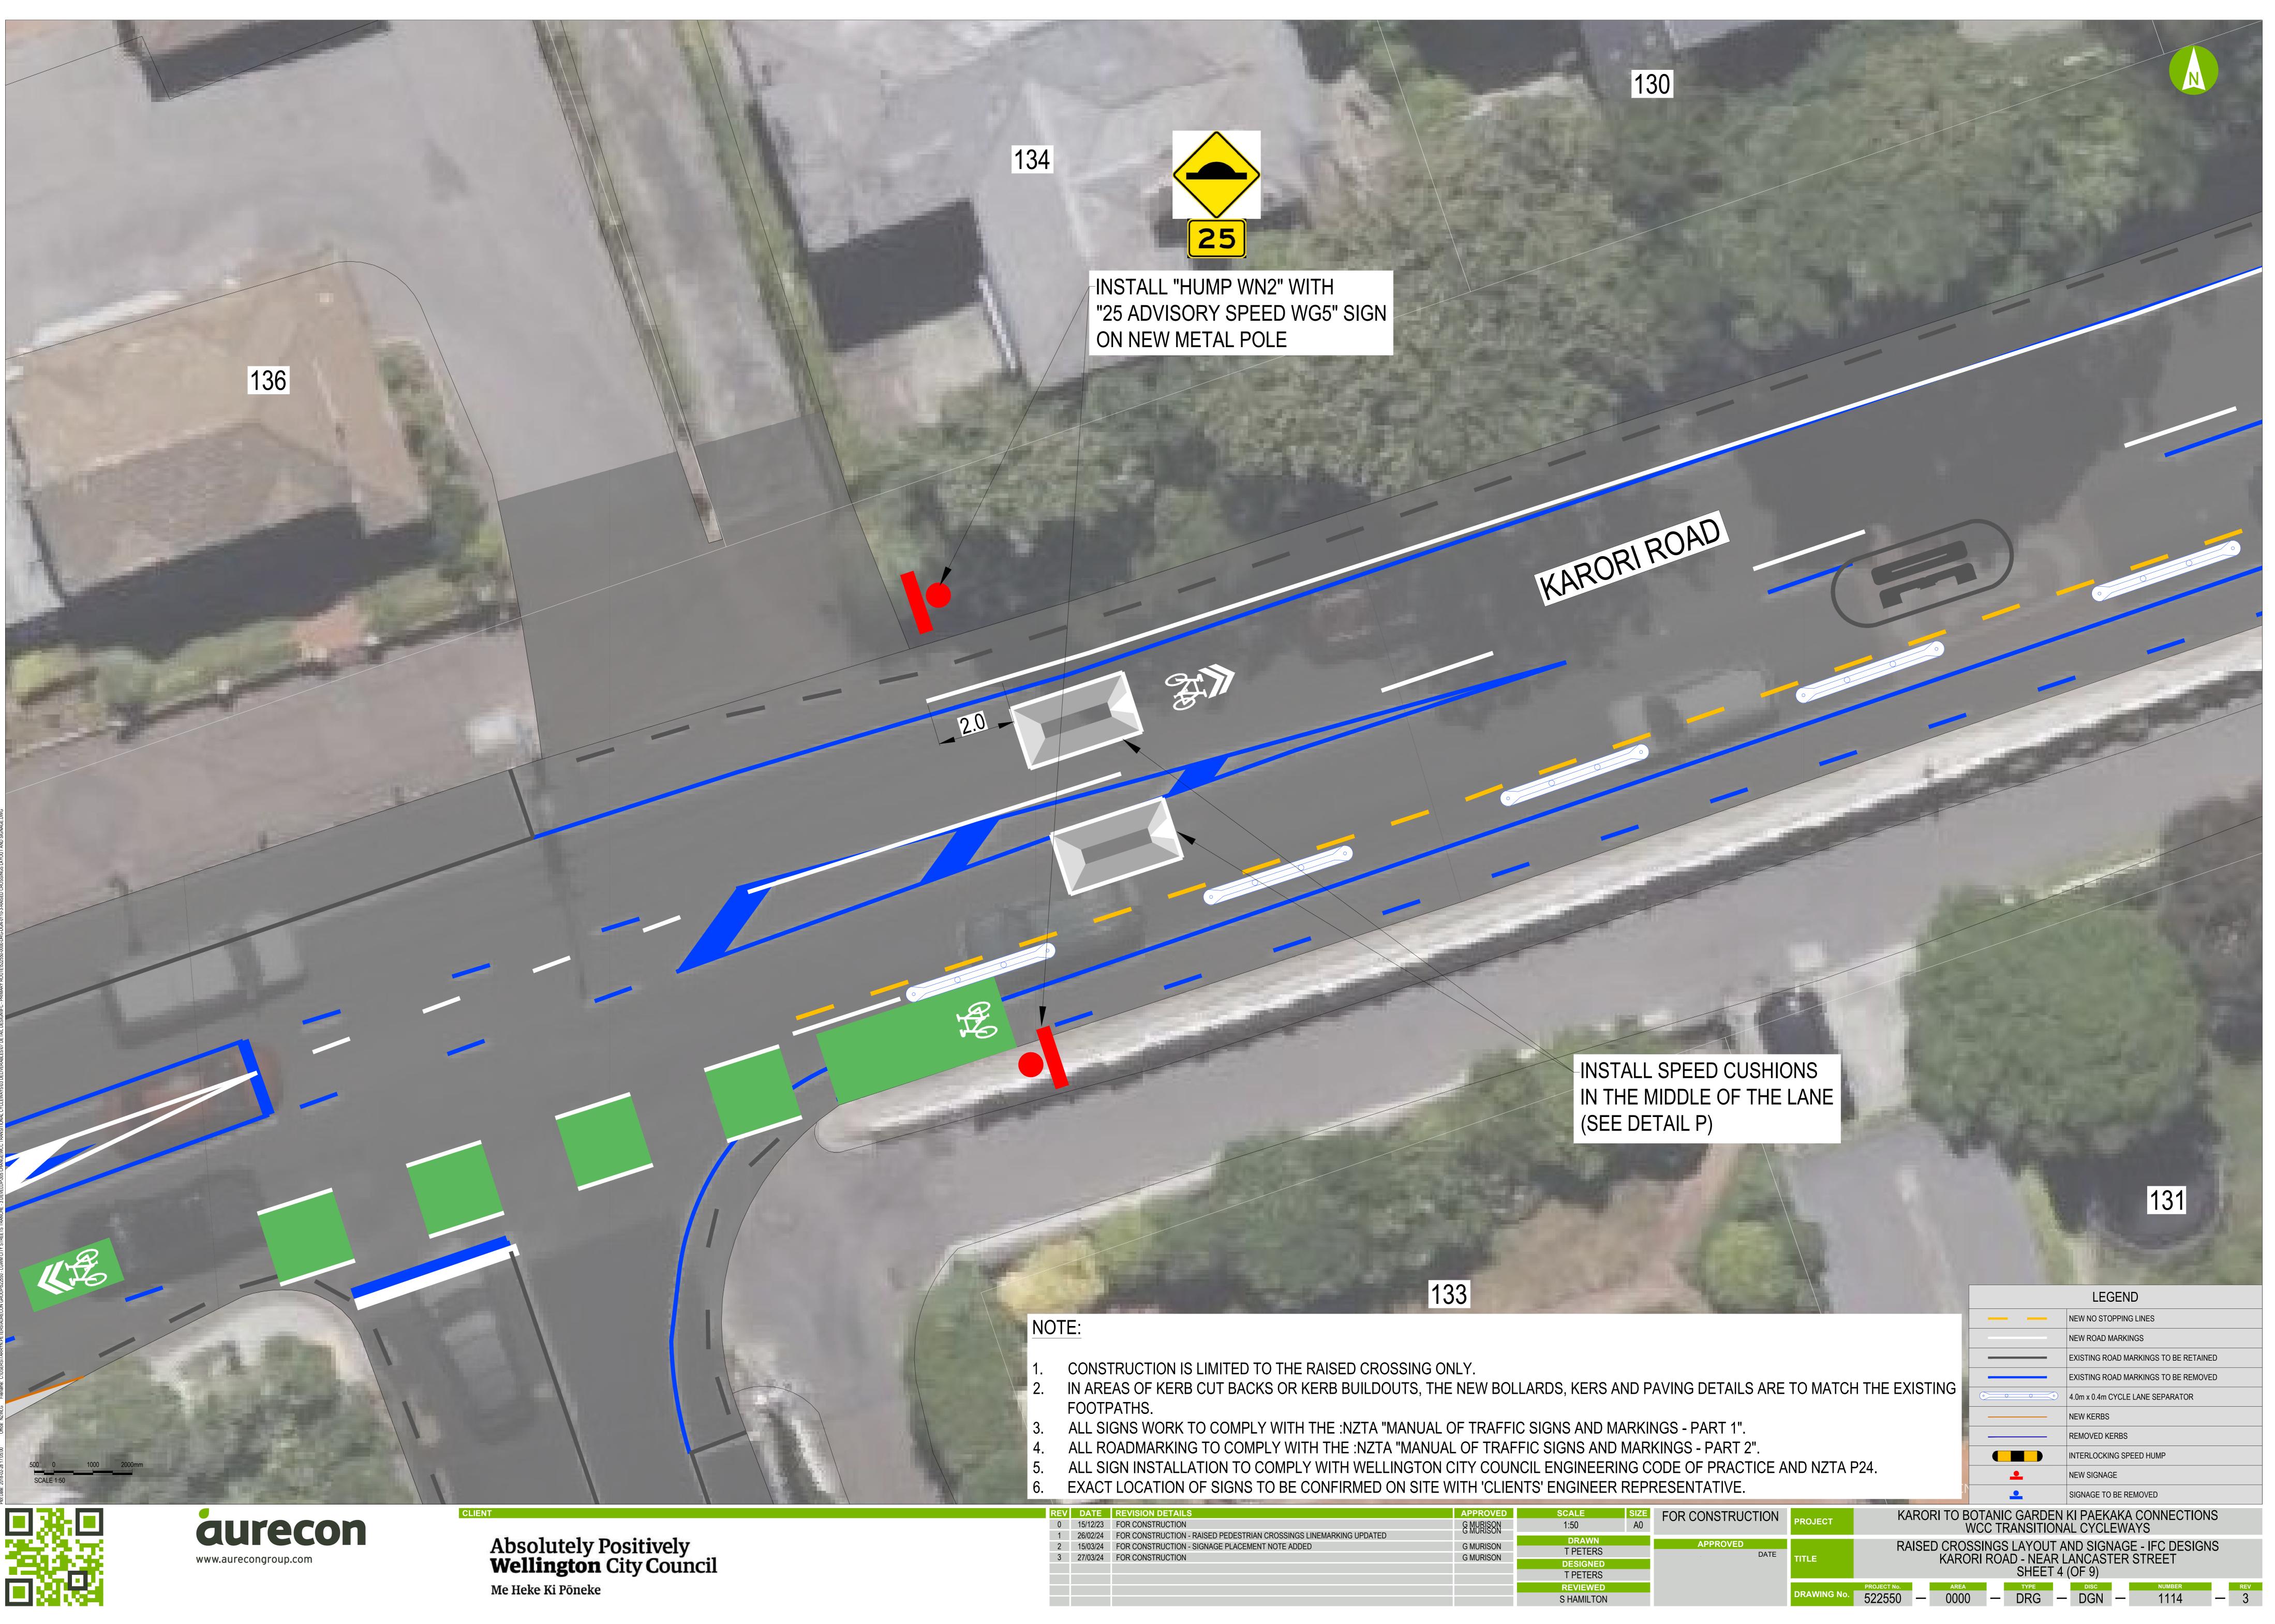

Xref.\ADG\_A0HS.dwo

Me Heke Ki Pōneke

|                                                                                                                 |                                    |                        |            |                   |             |                                |                                       | 1000                                               | CONTRACTOR OF |
|-----------------------------------------------------------------------------------------------------------------|------------------------------------|------------------------|------------|-------------------|-------------|--------------------------------|---------------------------------------|----------------------------------------------------|---------------|
| The second se |                                    |                        |            |                   |             |                                |                                       | LEGEND                                             |               |
|                                                                                                                 |                                    |                        |            |                   |             |                                |                                       | NEW NO STOPPING LINES                              |               |
|                                                                                                                 |                                    |                        |            |                   |             |                                |                                       | NEW ROAD MARKINGS                                  |               |
|                                                                                                                 |                                    |                        |            |                   |             |                                |                                       | EXISTING ROAD MARKINGS TO I                        | BE RETAINED   |
| LIMITED TO THE RAISED CROSSING ON                                                                               |                                    |                        |            |                   |             |                                |                                       | EXISTING ROAD MARKINGS TO I                        | BE REMOVED    |
| CUT BACKS OR KERB BUILDOUTS, THE                                                                                | NEW BOLL                           | ARDS, KERS ANI         | DPA        | AVING DETAILS ARE |             | H THE EXISTING                 | • • • • • • • • • • • • • • • • • • • |                                                    |               |
|                                                                                                                 |                                    |                        |            |                   |             |                                |                                       | NEW KERBS                                          |               |
| COMPLY WITH THE :NZTA "MANUAL (                                                                                 |                                    |                        |            |                   |             |                                | REMOVED KERBS                         |                                                    |               |
| TO COMPLY WITH THE :NZTA "MANUA                                                                                 |                                    |                        |            |                   |             |                                |                                       | INTERLOCKING SPEED HUMP                            |               |
| TION TO COMPLY WITH WELLINGTON (                                                                                |                                    |                        |            |                   | ND NZTA F   | D24.                           | <u>•</u>                              | NEW SIGNAGE                                        |               |
| F SIGNS TO BE CONFIRMED ON SITE V                                                                               | VITH 'CLIEN                        | IS' ENGINEER R         | EPR        | RESENTATIVE.      |             |                                | 1                                     | SIGNAGE TO BE REMOVED                              |               |
| AISED PEDESTRIAN CROSSINGS LINEMARKING UPDATED                                                                  | APPROVED<br>G MURISON<br>G MURISON |                        | SIZE<br>A0 | FOR CONSTRUCTION  | PROJECT     | KARORI TO                      | BOTANIC GARDEN<br>WCC TRANSITION      | I KI PAEKAKA CONNE<br>IAL CYCLEWAYS                | ECTIONS       |
| GNAGE PLACEMENT NOTE ADDED                                                                                      | G MURISON<br>G MURISON             | I PETERS               |            | APPROVED<br>DATE  | TITLE       |                                |                                       | AND SIGNAGE - IFC E<br>FANCOURT STREET<br>5 (OF 9) |               |
|                                                                                                                 |                                    | REVIEWED<br>S HAMILTON |            |                   | DRAWING No. | ргојест №. аге<br>522550 — 000 |                                       | DISC NUME<br>DGN - 111                             |               |

### -PROPOSED RAISED PEDESTRIAN CROSSING

A.

INSTALL "HUMP WN2" WITH "25 ADVISORY SPEED WG5" SIGN ON NEW METAL POLE

> INSTALL 5.0m WIDE RAISED PEDESTRIAN CROSSING (SEE DETAIL 1-C)

Kito

239

2 4m

236