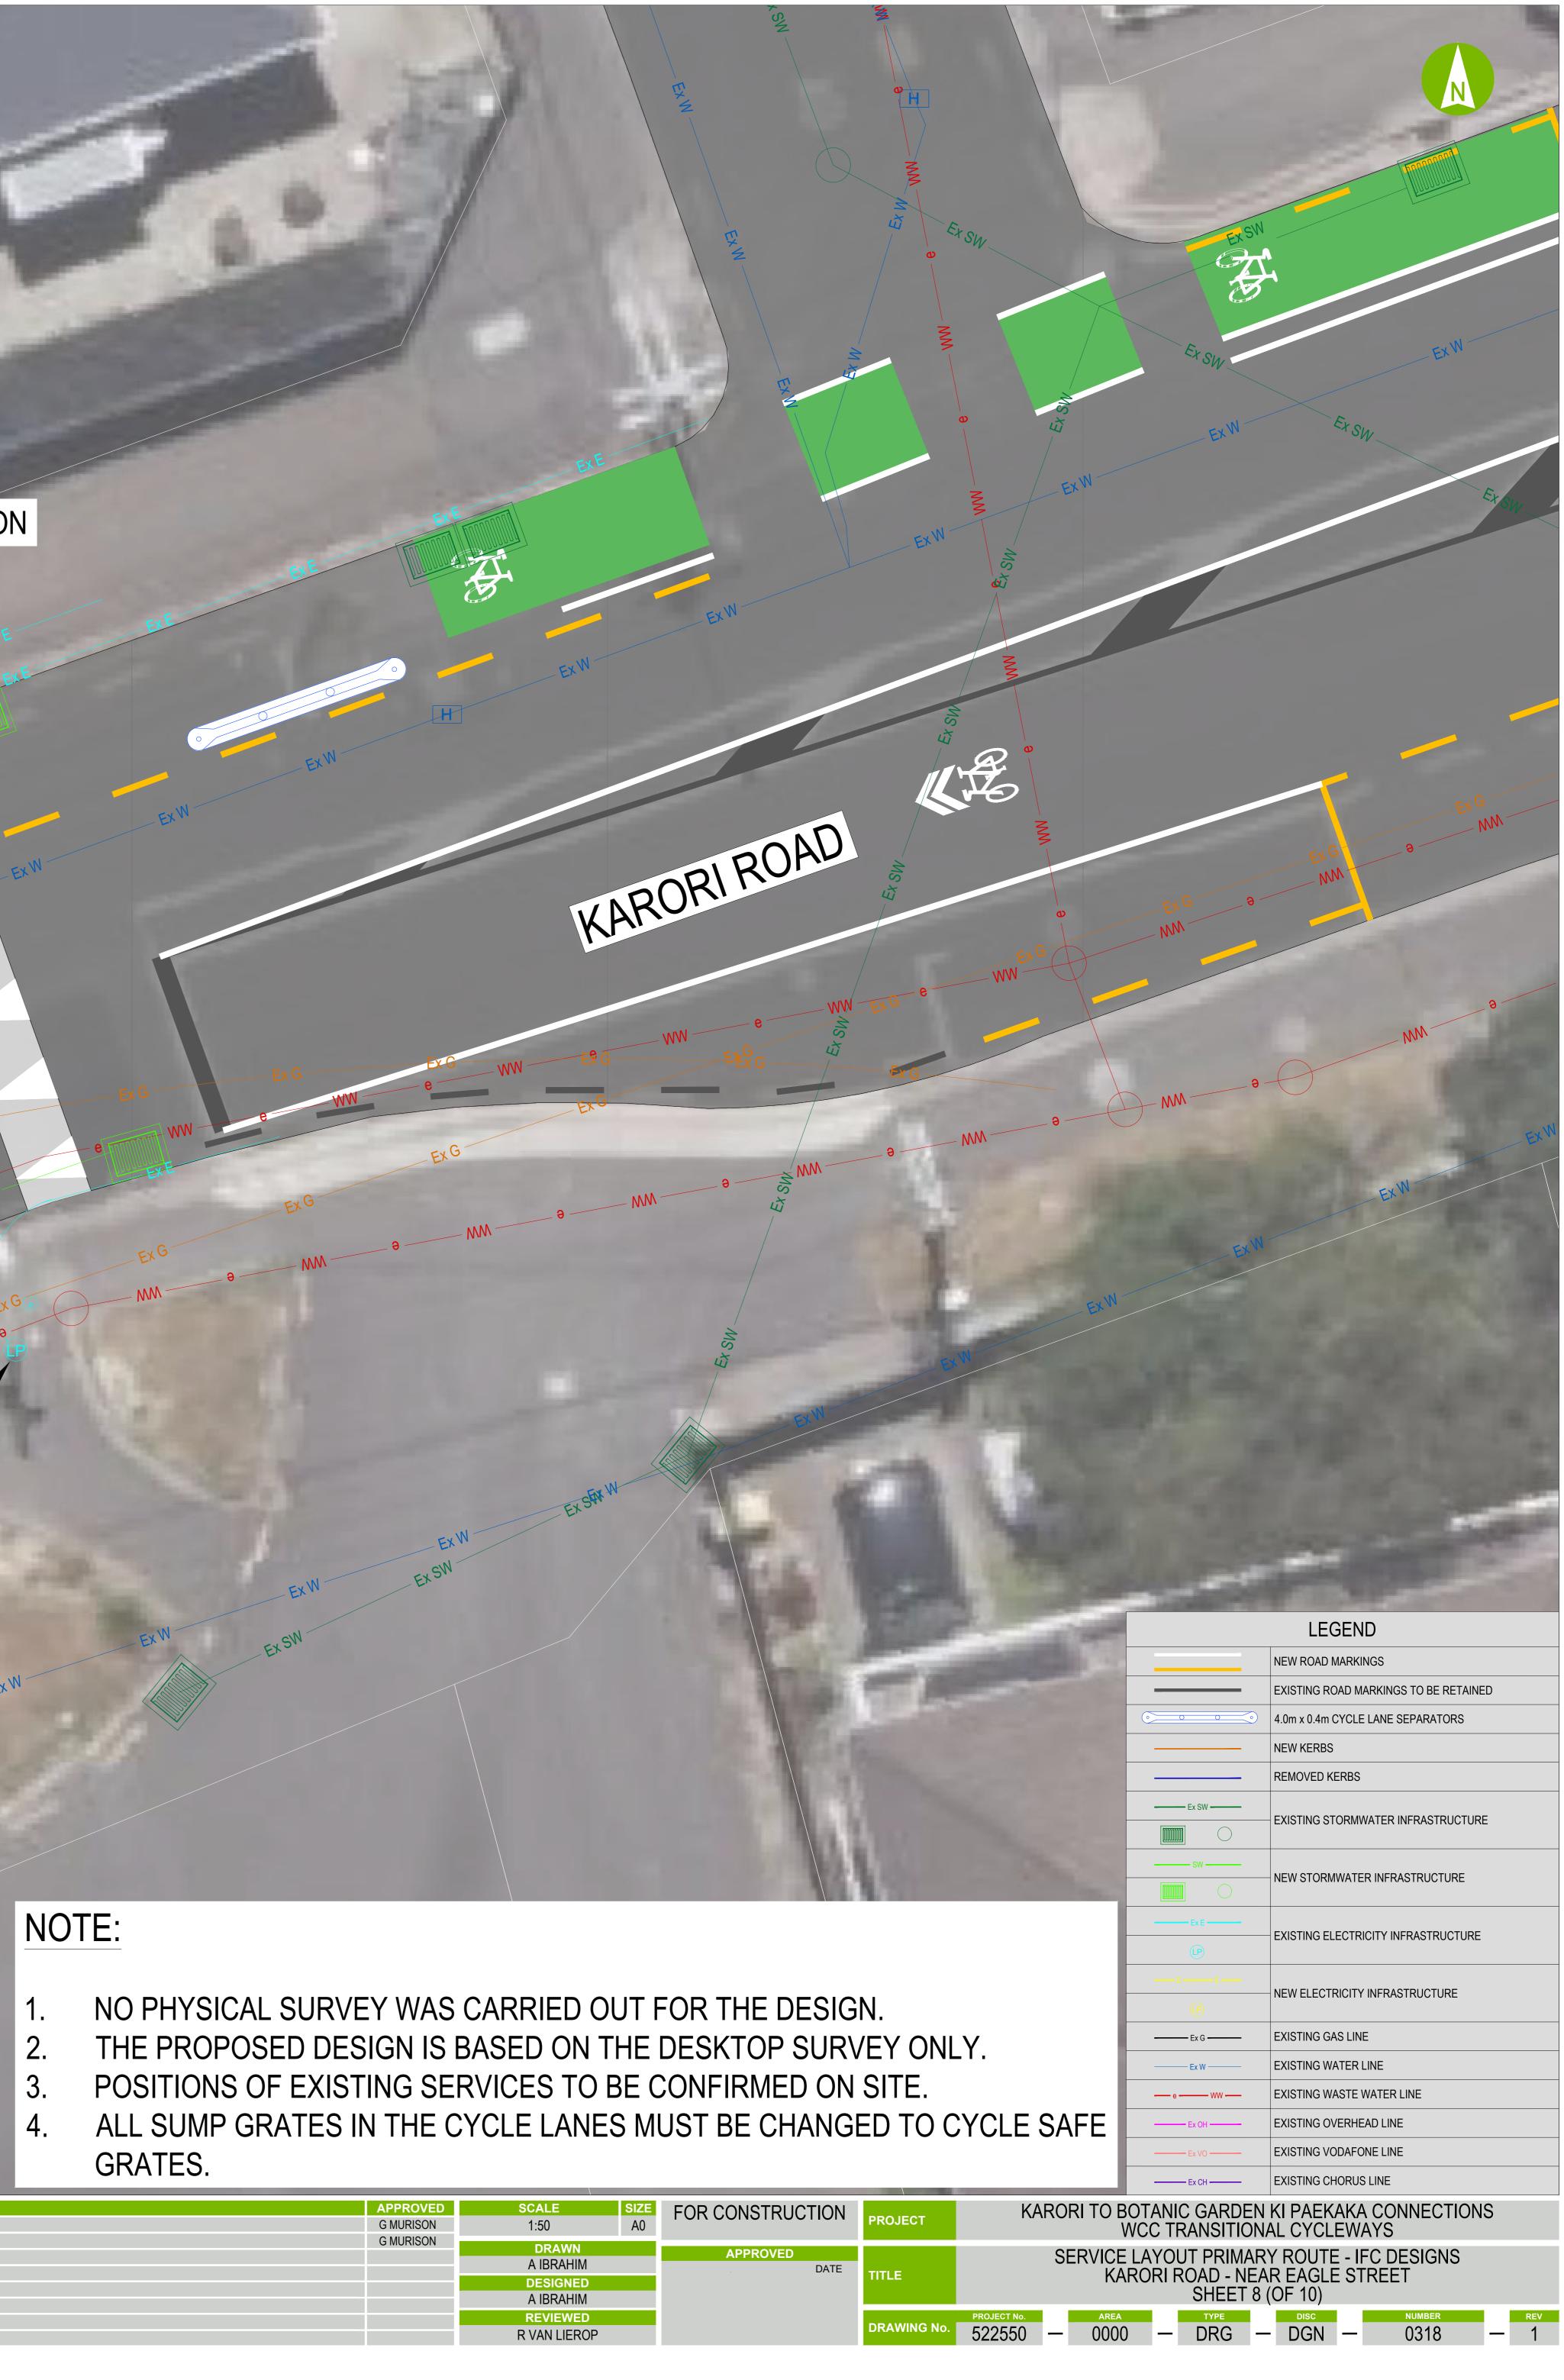

## NOTE:

- NO PHYSICAL SURV
- THE PROPOSED DE 2.
- POSITIONS OF EXIS 3.
- ALL SUMP GRATES 4. GRATES.

| MM BO ENN<br>ENN ENN                                                                                                       |                                                                    |                                           |                                                                                                                                                     |                                                                                                                                                                                     |
|----------------------------------------------------------------------------------------------------------------------------|--------------------------------------------------------------------|-------------------------------------------|-----------------------------------------------------------------------------------------------------------------------------------------------------|-------------------------------------------------------------------------------------------------------------------------------------------------------------------------------------|
|                                                                                                                            |                                                                    |                                           |                                                                                                                                                     |                                                                                                                                                                                     |
| E TO BE<br>RICAL<br>DUCTING TO<br>SITE                                                                                     |                                                                    |                                           | Ex SW E<br>M<br>M<br>F<br>Ex SW E<br>O<br>SW N<br>O<br>Ex E N                                                                                       | LEGEND<br>NEW ROAD MARKINGS<br>EXISTING ROAD MARKINGS TO BE RETAINED<br>A.Om x 0.4m CYCLE LANE SEPARATORS<br>NEW KERBS<br>REMOVED KERBS<br>EXISTING STORMWATER INFRASTRUCTURE       |
| RVEY WAS CARRIED OUT<br>DESIGN IS BASED ON THE<br>ISTING SERVICES TO BE (<br>S IN THE CYCLE LANES M                        | DESKTOP SURVEY ON CONFIRMED ON SITE.                               |                                           | Image: Ex G       Ex G       E         Image: Ex W       E       E         Image: Image: Ex OH       E       E         Image: Ex VO       E       E | NEW ELECTRICITY INFRASTRUCTURE<br>EXISTING GAS LINE<br>EXISTING WATER LINE<br>EXISTING WASTE WATER LINE<br>EXISTING OVERHEAD LINE<br>EXISTING VODAFONE LINE<br>EXISTING CHORUS LINE |
| APPROVEDSCALESIZEG MURISON1:50A0G MURISONDRAWNA IBRAHIMA IBRAHIMDESIGNEDA IBRAHIMA IBRAHIMREVIEWEDR VAN LIEROPR VAN LIEROP | FOR CONSTRUCTION PROJECT   APPROVED DATE   DATE TITLE   DRAWING NO | V<br>SERVICE<br>KAROR<br>PROJECT NO. AREA | OTANIC GARDEN K<br>VCC TRANSITIONA<br>LAYOUT PRIMARY<br>I ROAD - NEAR NO<br>SHEET 5 (C                                                              | I PAEKAKA CONNECTIONS<br>L CYCLEWAYS<br>ROUTE - IFC DESIGNS<br>TTHINGHAM STREET                                                                                                     |

Me Heke Ki Pōneke

Absolutely Positively **Wellington** City Council

| EX G<br>EX SIN<br>SIN<br>EX E<br>EX E<br>EX E<br>EX W<br>EX M<br>EX M<br>EX M<br>EX M<br>EX M<br>EX M<br>EX M<br>EX M           | EX W<br>EX B<br>EX G                                                                                                                                     |
|---------------------------------------------------------------------------------------------------------------------------------|----------------------------------------------------------------------------------------------------------------------------------------------------------|
| EN EN BORAD EN BORAD                                                                                                            | EXG                                                                                                                                                      |
| PROPOSED 300mm HDPE<br>STORMWATER PIPE<br>GRADE 2%<br>600 mm MINIMUM COVER                                                      | Ex G<br>Ex G<br>O<br>A<br>A<br>A<br>A<br>A<br>A<br>A<br>A<br>A<br>A<br>A<br>A<br>A                                                                       |
| EX G                                                                                                                            | EXW                                                                                                                                                      |
| EXG                                                                                                                             |                                                                                                                                                          |
| EXG<br>EXISTING LIGHT POLE / BELISHA BEACON<br>TO BE RELOCATED. ELECTRICAL<br>CONNECTION AND DUCTING TO<br>BE CONFIRMED ON SITE |                                                                                                                                                          |
|                                                                                                                                 | LEGEND         NEW ROAD MARKINGS         EXISTING ROAD MARKINGS TO BE RETAINED         • • • • • • • • • • • • • • • • • • •                             |
|                                                                                                                                 | NEW KERBS       REMOVED KERBS       Ex SW       EXISTING STORMWATER INFRASTRUCTURE                                                                       |
|                                                                                                                                 |                                                                                                                                                          |
|                                                                                                                                 | EXISTING ELECTRICITY INFRASTRUCTURE                                                                                                                      |
| VEY WAS CARRIED OUT FOR THE DESIGN.<br>ESIGN IS BASED ON THE DESKTOP SURVEY ONLY.                                               | Image: Construction     NEW ELECTRICITY INFRASTRUCTURE       Image: Construction     EXISTING GAS LINE       Image: Construction     EXISTING WATER LINE |
| STING SERVICES TO BE CONFIRMED ON SITE.<br>S IN THE CYCLE LANES MUST BE CHANGED TO CYCLE SAFE                                   | ••••••••••••••••••••••••••••••••••••                                                                                                                     |
|                                                                                                                                 | OTANIC GARDEN KI PAEKAKA CONNECTIONS                                                                                                                     |
| G MURISON     1:50     A0       G MURISON     DRAWN     APPROVED       A IBRAHIM     DESIGNED       A IBRAHIM     DATE          | VCC TRANSITIONAL CYCLEWAYS<br>LAYOUT PRIMARY ROUTE - IFC DESIGNS<br>ORI ROAD - NEAR FANCOURT STREET<br>SHEET 6 (OF 10)                                   |
| R VAN LIEROP     AREA       00000     00000                                                                                     |                                                                                                                                                          |

PROPOSED HALF BOX SUMP LEADS. 225mm AT 1 IN 5 MAX & 1 IN 20 MIN CONTRACTOR TO CONFIRM SUFFICIENT PIPE GRADE AND COVER CAN BE ACHIEVED

1000.000

NEW BELISHA BEACON (SEE DETAIL S). ELECTRICAL CONNECTION AND DUCTING TO **BE CONFIRMED ON SITE** 