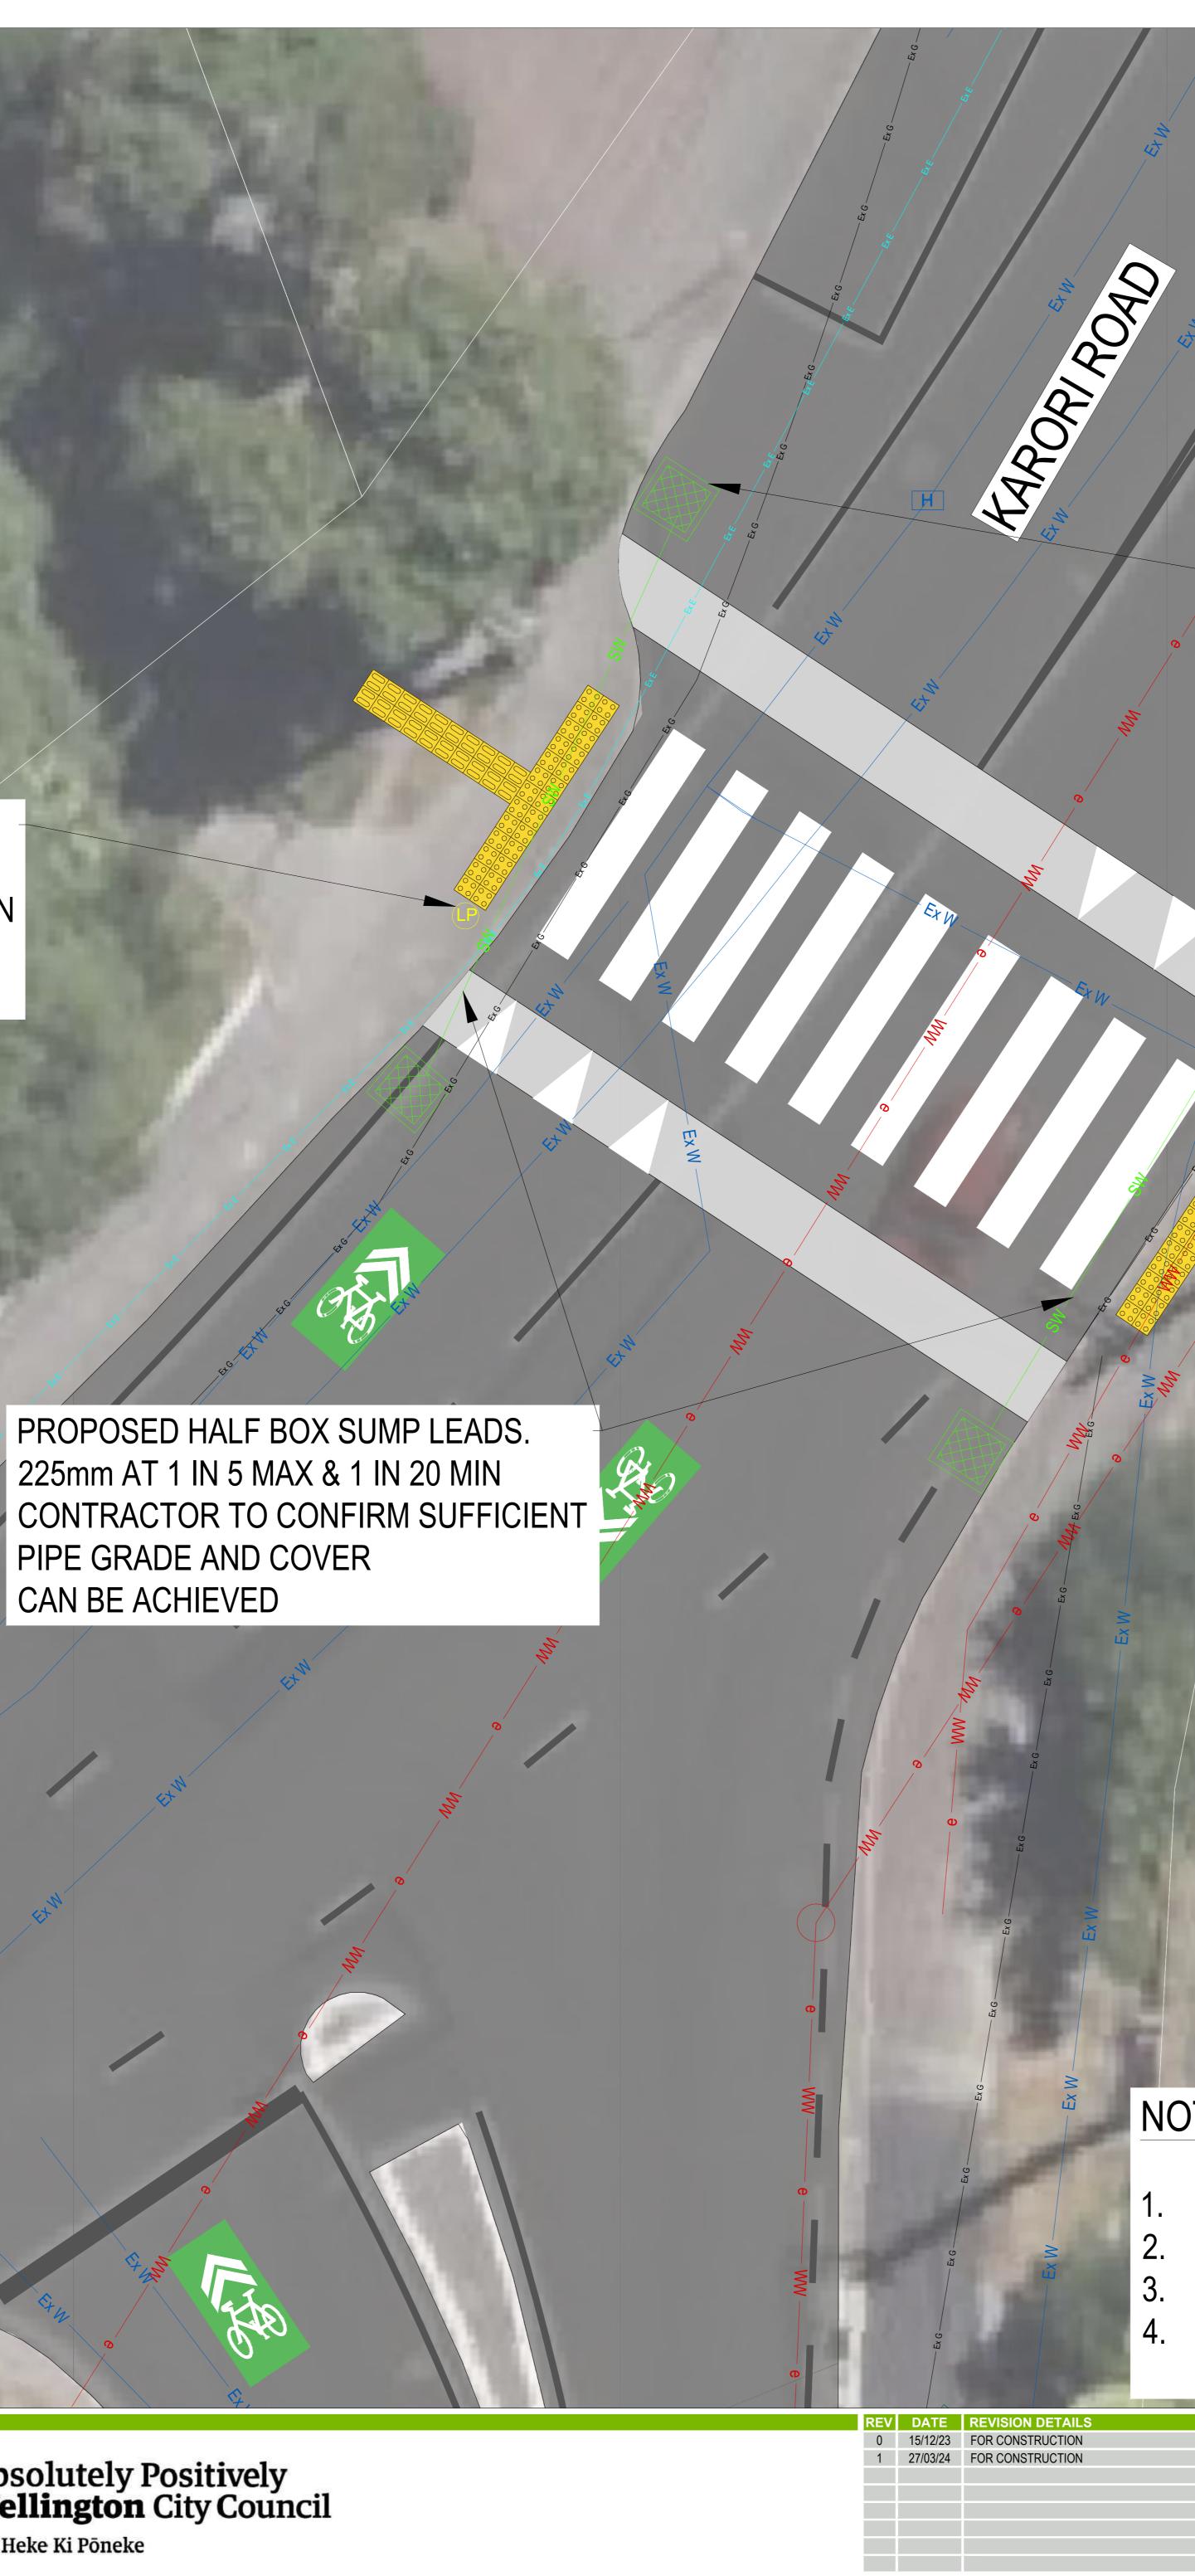

PROPOSED HALF BOX SUMP LEADS. 225mm AT 1 IN 5 MAX & 1 IN 20 MIN CONTRACTOR TO CONFIRM SUFFICIENT PIPE GRADE AND COVER CAN BE ACHIEVED

1000.000

NEW BELISHA BEACON (SEE DETAIL S). ELECTRICAL CONNECTION AND DUCTING TO **BE CONFIRMED ON SITE** 