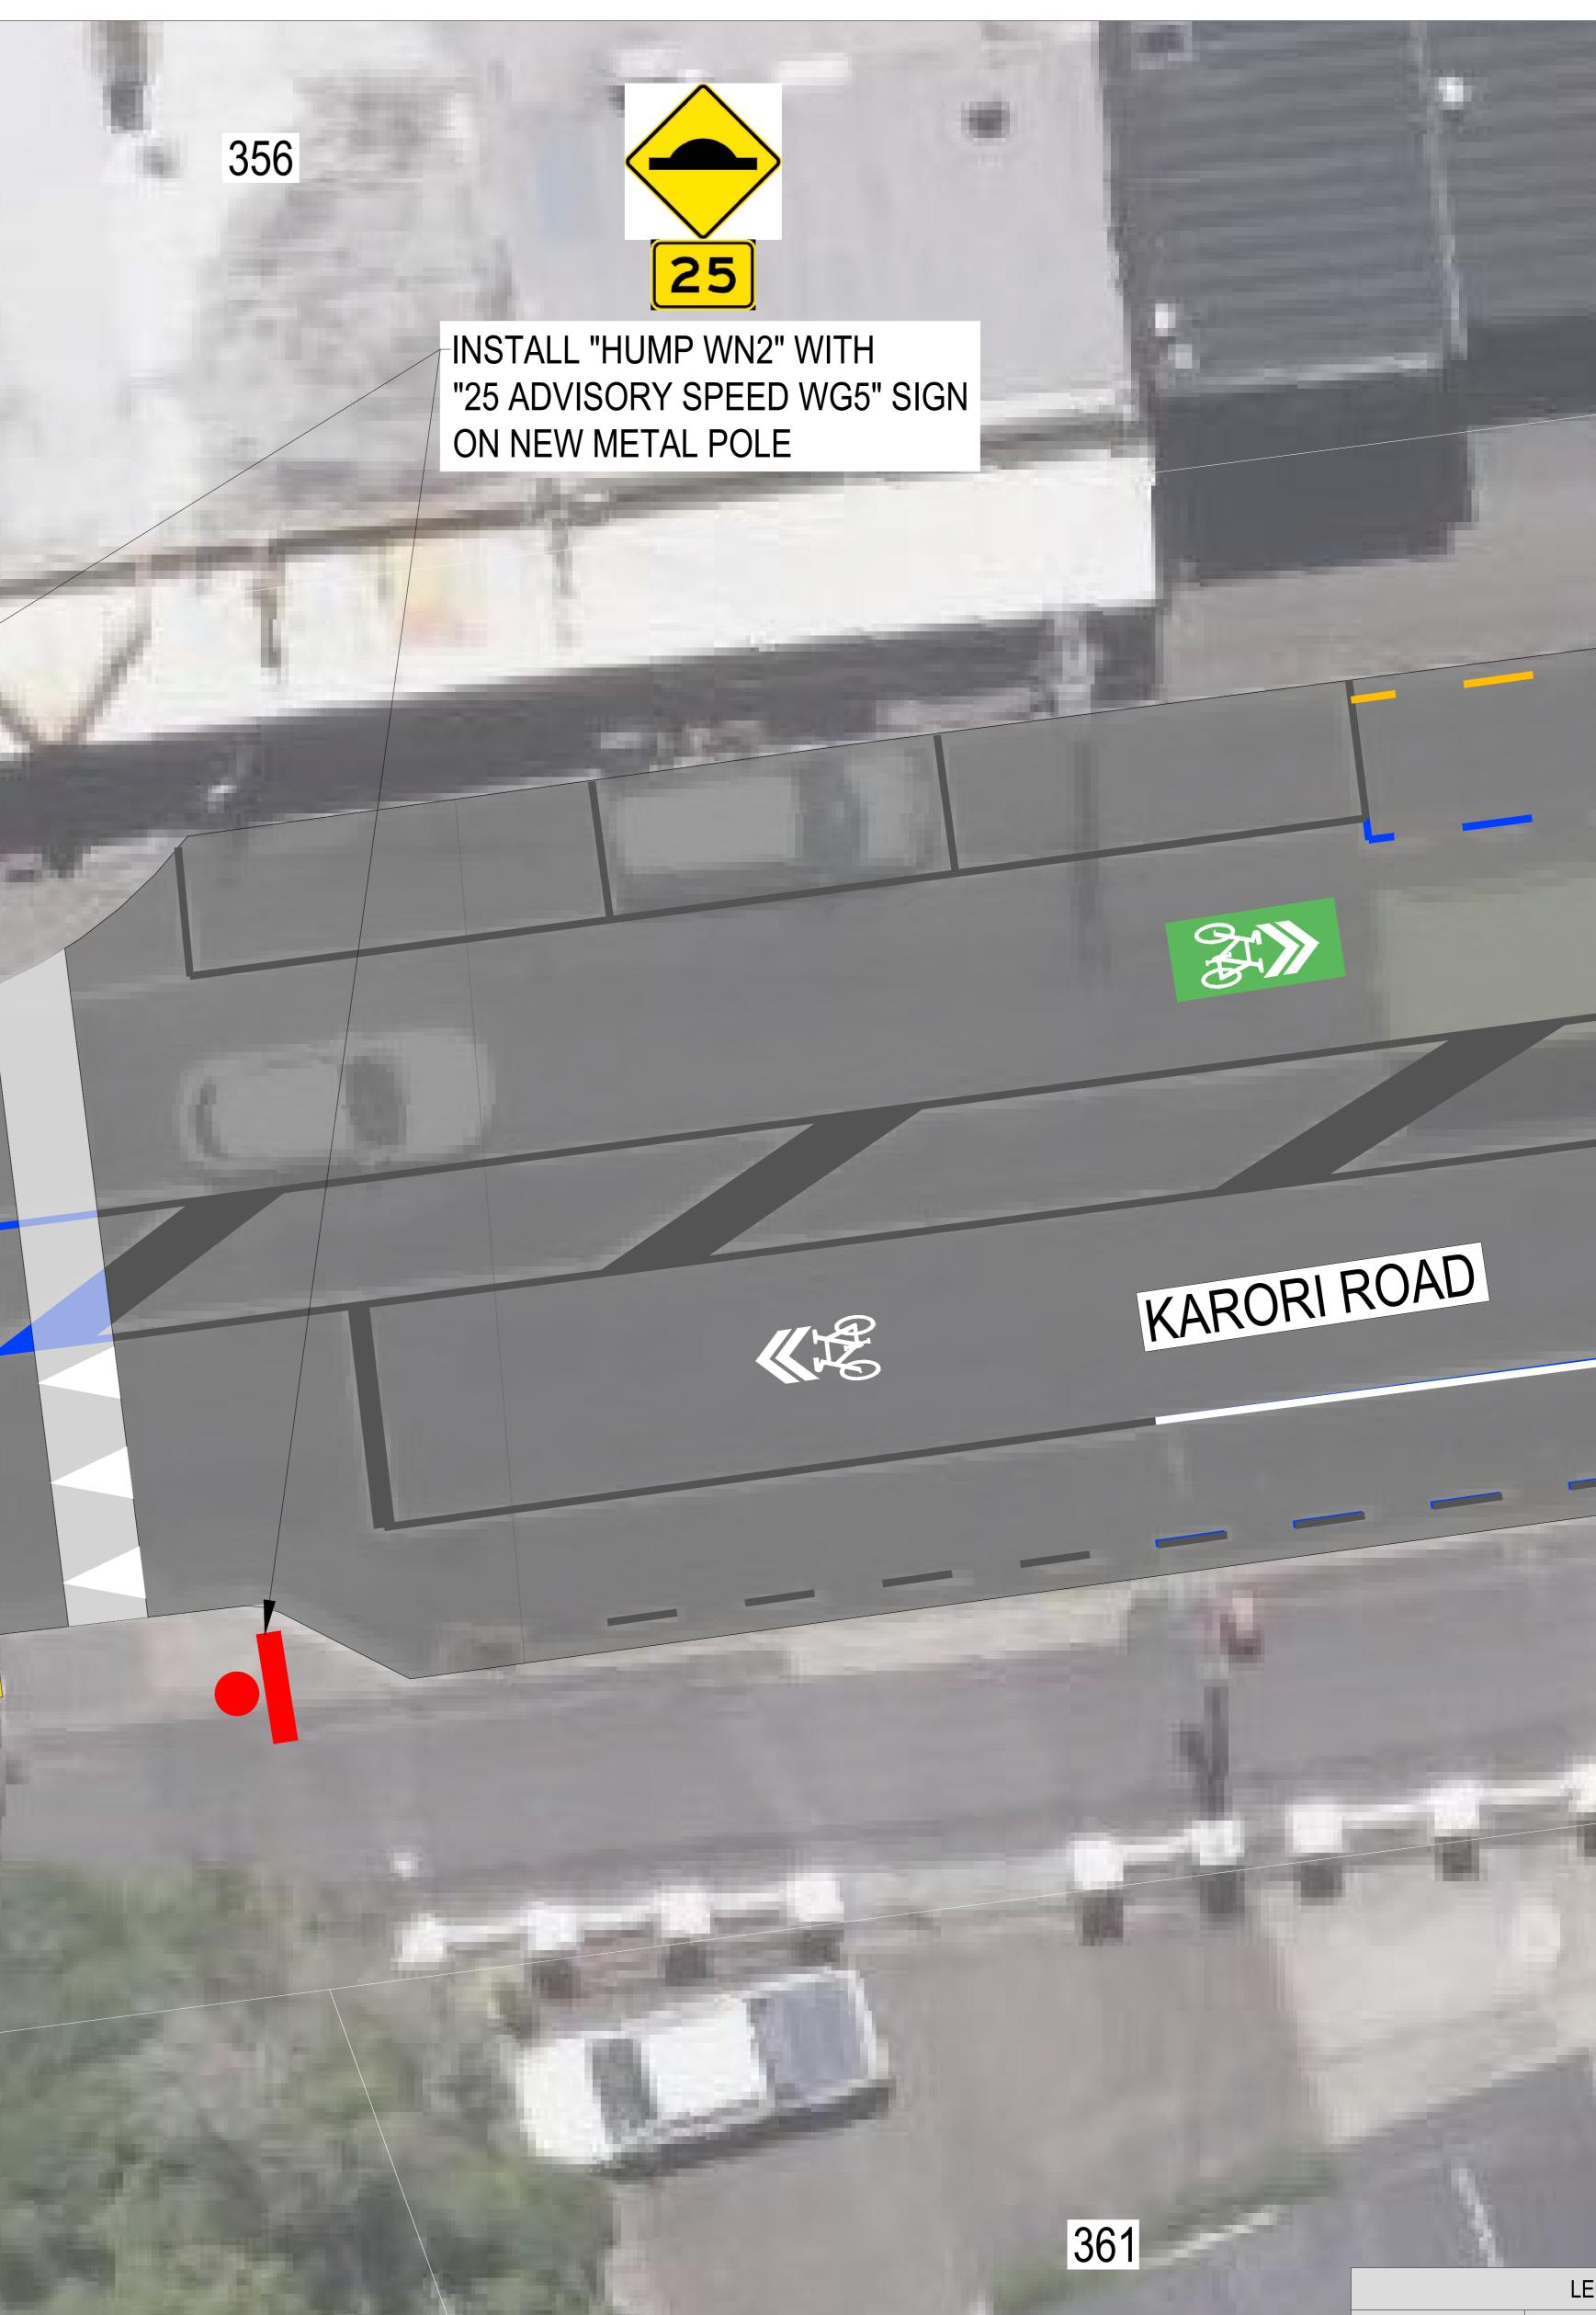

| NOTE:                                                                                                                                                                                                                                                                                                                                                                                 |                                                                                                                                                                                    | <u>361</u>                                                                            | Image: bit |
|---------------------------------------------------------------------------------------------------------------------------------------------------------------------------------------------------------------------------------------------------------------------------------------------------------------------------------------------------------------------------------------|------------------------------------------------------------------------------------------------------------------------------------------------------------------------------------|---------------------------------------------------------------------------------------|--------------------------------------------------------------------------------------------------------------------------------------------------------------------------------------------------------------------------------------------------------------------------------------------------------------------------------------------------------------------------------------------------------------------------------------------------------------------------------------------------------------------------------------------------------------------------------------------------------------------------------------------------------------------------------------------------------------------------------------------------------------------------------------------------------------------------------------------------------------------------------------------------------------------------------------------------------------------------------------------------------------------------------------------------------------------------------------------------------------------------------------------------------------------------------------------------------------------------------------------------------------------------------------------------------------------------------------------------------------------------------------------------------------------------------------------------------------------------------------------------------------------------------------------------------------------------------------------------------------------------------------------------------------------------------------------------------------------------------------------------------------------------------------------------------------------------------------------------------------------------------------------------------------------------------------------------------------------------------------------------------------------------------------------------------------------------------------------------------------------|
| <ol> <li>CONSTRUCTION IS LIMITED TO THE RAISED CROSSING O</li> <li>IN AREAS OF KERB CUT BACKS OR KERB BUILDOUTS, THE<br/>FOOTPATHS.</li> <li>ALL SIGNS WORK TO COMPLY WITH THE :NZTA "MANUAL</li> <li>ALL ROADMARKING TO COMPLY WITH THE :NZTA "MANUAL</li> <li>ALL SIGN INSTALLATION TO COMPLY WITH WELLINGTON</li> <li>EXACT LOCATION OF SIGNS TO BE CONFIRMED ON SITE V</li> </ol> | E NEW BOLLARDS, KERS AND PAVING DETAILS AR<br>OF TRAFFIC SIGNS AND MARKINGS - PART 1".<br>AL OF TRAFFIC SIGNS AND MARKINGS - PART 2".<br>CITY COUNCIL ENGINEERING CODE OF PRACTICE |                                                                                       | NEW ROAD MARKINGSEXISTING ROAD MARKINGS TO BE RETAINEDEXISTING ROAD MARKINGS TO BE REMOVEDA.Om x 0.4m CYCLE LANE SEPARATORNEW KERBSINTERLOCKING SPEED HUMPNEW SIGNAGESIGNAGE TO BE REMOVED                                                                                                                                                                                                                                                                                                                                                                                                                                                                                                                                                                                                                                                                                                                                                                                                                                                                                                                                                                                                                                                                                                                                                                                                                                                                                                                                                                                                                                                                                                                                                                                                                                                                                                                                                                                                                                                                                                                         |
| REV       DATE       REVISION DETAILS         0       15/12/23       FOR CONSTRUCTION         1       26/02/24       FOR CONSTRUCTION - RAISED PEDESTRIAN CROSSINGS LINEMARKING UPDATED         2       15/03/24       FOR CONSTRUCTION - SIGNAGE PLACEMENT NOTE ADDED         3       27/03/24       FOR CONSTRUCTION                                                                | APPROVEDSCALESIZEG MURISON1:50A0G MURISONDRAWNAPPROVEDG MURISONT PETERSDATEG MURISONDESIGNEDDATET PETERSREVIEWEDS HAMILTONS HAMILTON                                               | N PROJECT KARORI TO BOTANIC GA<br>WCC TRAN<br>RAISED CROSSINGS LA<br>KARORI ROAD<br>S | ARDEN KI PAEKAKA CONNECTIONS<br>ISITIONAL CYCLEWAYS<br>YOUT AND SIGNAGE - IFC DESIGNS<br>- NEAR TRINGHAM STREET<br>HEET 8 (OF 9)<br>YPE DISC NUMBER REV<br>RG - DGN - 1118 - 3                                                                                                                                                                                                                                                                                                                                                                                                                                                                                                                                                                                                                                                                                                                                                                                                                                                                                                                                                                                                                                                                                                                                                                                                                                                                                                                                                                                                                                                                                                                                                                                                                                                                                                                                                                                                                                                                                                                                     |