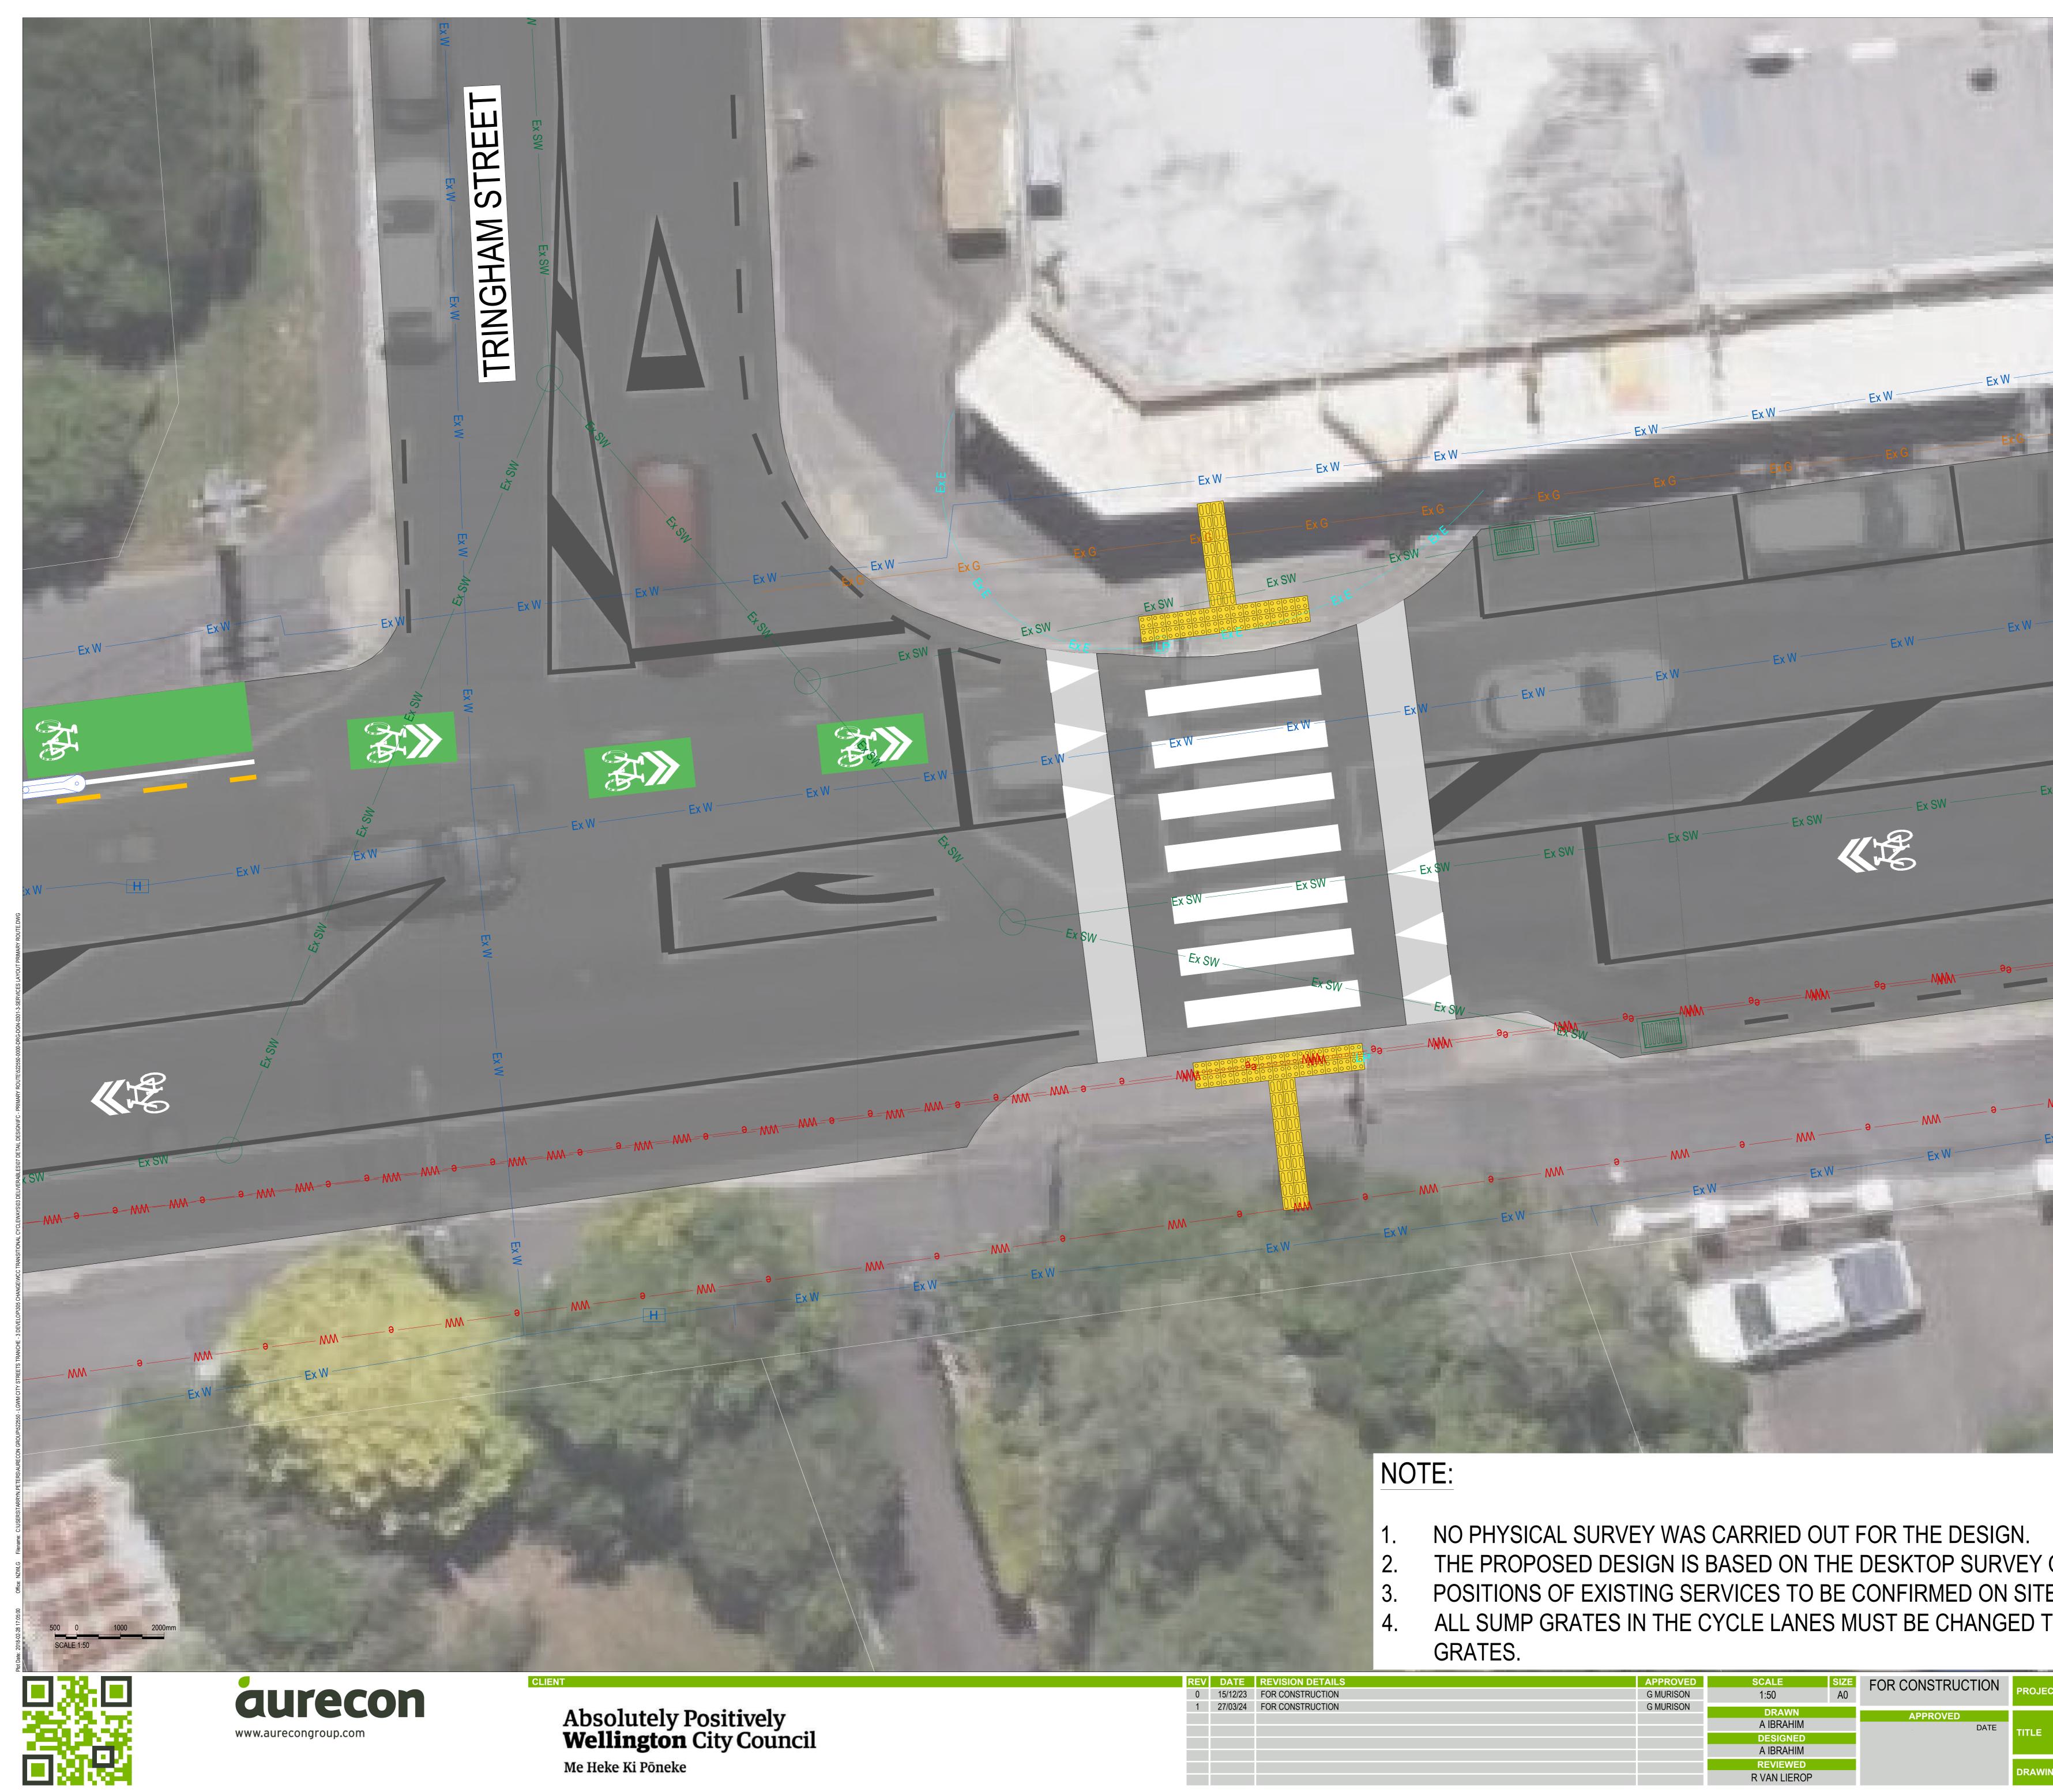

| NOTE:                                                                                                                                                                                                                                                                                                                                                                                 |                                                                                                                                                                                    | <u>361</u>                                                                            | Image: bit |
|---------------------------------------------------------------------------------------------------------------------------------------------------------------------------------------------------------------------------------------------------------------------------------------------------------------------------------------------------------------------------------------|------------------------------------------------------------------------------------------------------------------------------------------------------------------------------------|---------------------------------------------------------------------------------------|--------------------------------------------------------------------------------------------------------------------------------------------------------------------------------------------------------------------------------------------------------------------------------------------------------------------------------------------------------------------------------------------------------------------------------------------------------------------------------------------------------------------------------------------------------------------------------------------------------------------------------------------------------------------------------------------------------------------------------------------------------------------------------------------------------------------------------------------------------------------------------------------------------------------------------------------------------------------------------------------------------------------------------------------------------------------------------------------------------------------------------------------------------------------------------------------------------------------------------------------------------------------------------------------------------------------------------------------------------------------------------------------------------------------------------------------------------------------------------------------------------------------------------------------------------------------------------------------------------------------------------------------------------------------------------------------------------------------------------------------------------------------------------------------------------------------------------------------------------------------------------------------------------------------------------------------------------------------------------------------------------------------------------------------------------------------------------------------------------------------|
| <ol> <li>CONSTRUCTION IS LIMITED TO THE RAISED CROSSING O</li> <li>IN AREAS OF KERB CUT BACKS OR KERB BUILDOUTS, THE<br/>FOOTPATHS.</li> <li>ALL SIGNS WORK TO COMPLY WITH THE :NZTA "MANUAL</li> <li>ALL ROADMARKING TO COMPLY WITH THE :NZTA "MANUAL</li> <li>ALL SIGN INSTALLATION TO COMPLY WITH WELLINGTON</li> <li>EXACT LOCATION OF SIGNS TO BE CONFIRMED ON SITE V</li> </ol> | E NEW BOLLARDS, KERS AND PAVING DETAILS AR<br>OF TRAFFIC SIGNS AND MARKINGS - PART 1".<br>AL OF TRAFFIC SIGNS AND MARKINGS - PART 2".<br>CITY COUNCIL ENGINEERING CODE OF PRACTICE |                                                                                       | NEW ROAD MARKINGSEXISTING ROAD MARKINGS TO BE RETAINEDEXISTING ROAD MARKINGS TO BE REMOVEDA.Om x 0.4m CYCLE LANE SEPARATORNEW KERBSINTERLOCKING SPEED HUMPNEW SIGNAGESIGNAGE TO BE REMOVED                                                                                                                                                                                                                                                                                                                                                                                                                                                                                                                                                                                                                                                                                                                                                                                                                                                                                                                                                                                                                                                                                                                                                                                                                                                                                                                                                                                                                                                                                                                                                                                                                                                                                                                                                                                                                                                                                                                         |
| REV       DATE       REVISION DETAILS         0       15/12/23       FOR CONSTRUCTION         1       26/02/24       FOR CONSTRUCTION - RAISED PEDESTRIAN CROSSINGS LINEMARKING UPDATED         2       15/03/24       FOR CONSTRUCTION - SIGNAGE PLACEMENT NOTE ADDED         3       27/03/24       FOR CONSTRUCTION                                                                | APPROVEDSCALESIZEG MURISON1:50A0G MURISONDRAWNAPPROVEDG MURISONT PETERSDATEG MURISONDESIGNEDDATET PETERSREVIEWEDS HAMILTONS HAMILTON                                               | N PROJECT KARORI TO BOTANIC GA<br>WCC TRAN<br>RAISED CROSSINGS LA<br>KARORI ROAD<br>S | ARDEN KI PAEKAKA CONNECTIONS<br>ISITIONAL CYCLEWAYS<br>YOUT AND SIGNAGE - IFC DESIGNS<br>- NEAR TRINGHAM STREET<br>HEET 8 (OF 9)<br>YPE DISC NUMBER REV<br>RG - DGN - 1118 - 3                                                                                                                                                                                                                                                                                                                                                                                                                                                                                                                                                                                                                                                                                                                                                                                                                                                                                                                                                                                                                                                                                                                                                                                                                                                                                                                                                                                                                                                                                                                                                                                                                                                                                                                                                                                                                                                                                                                                     |