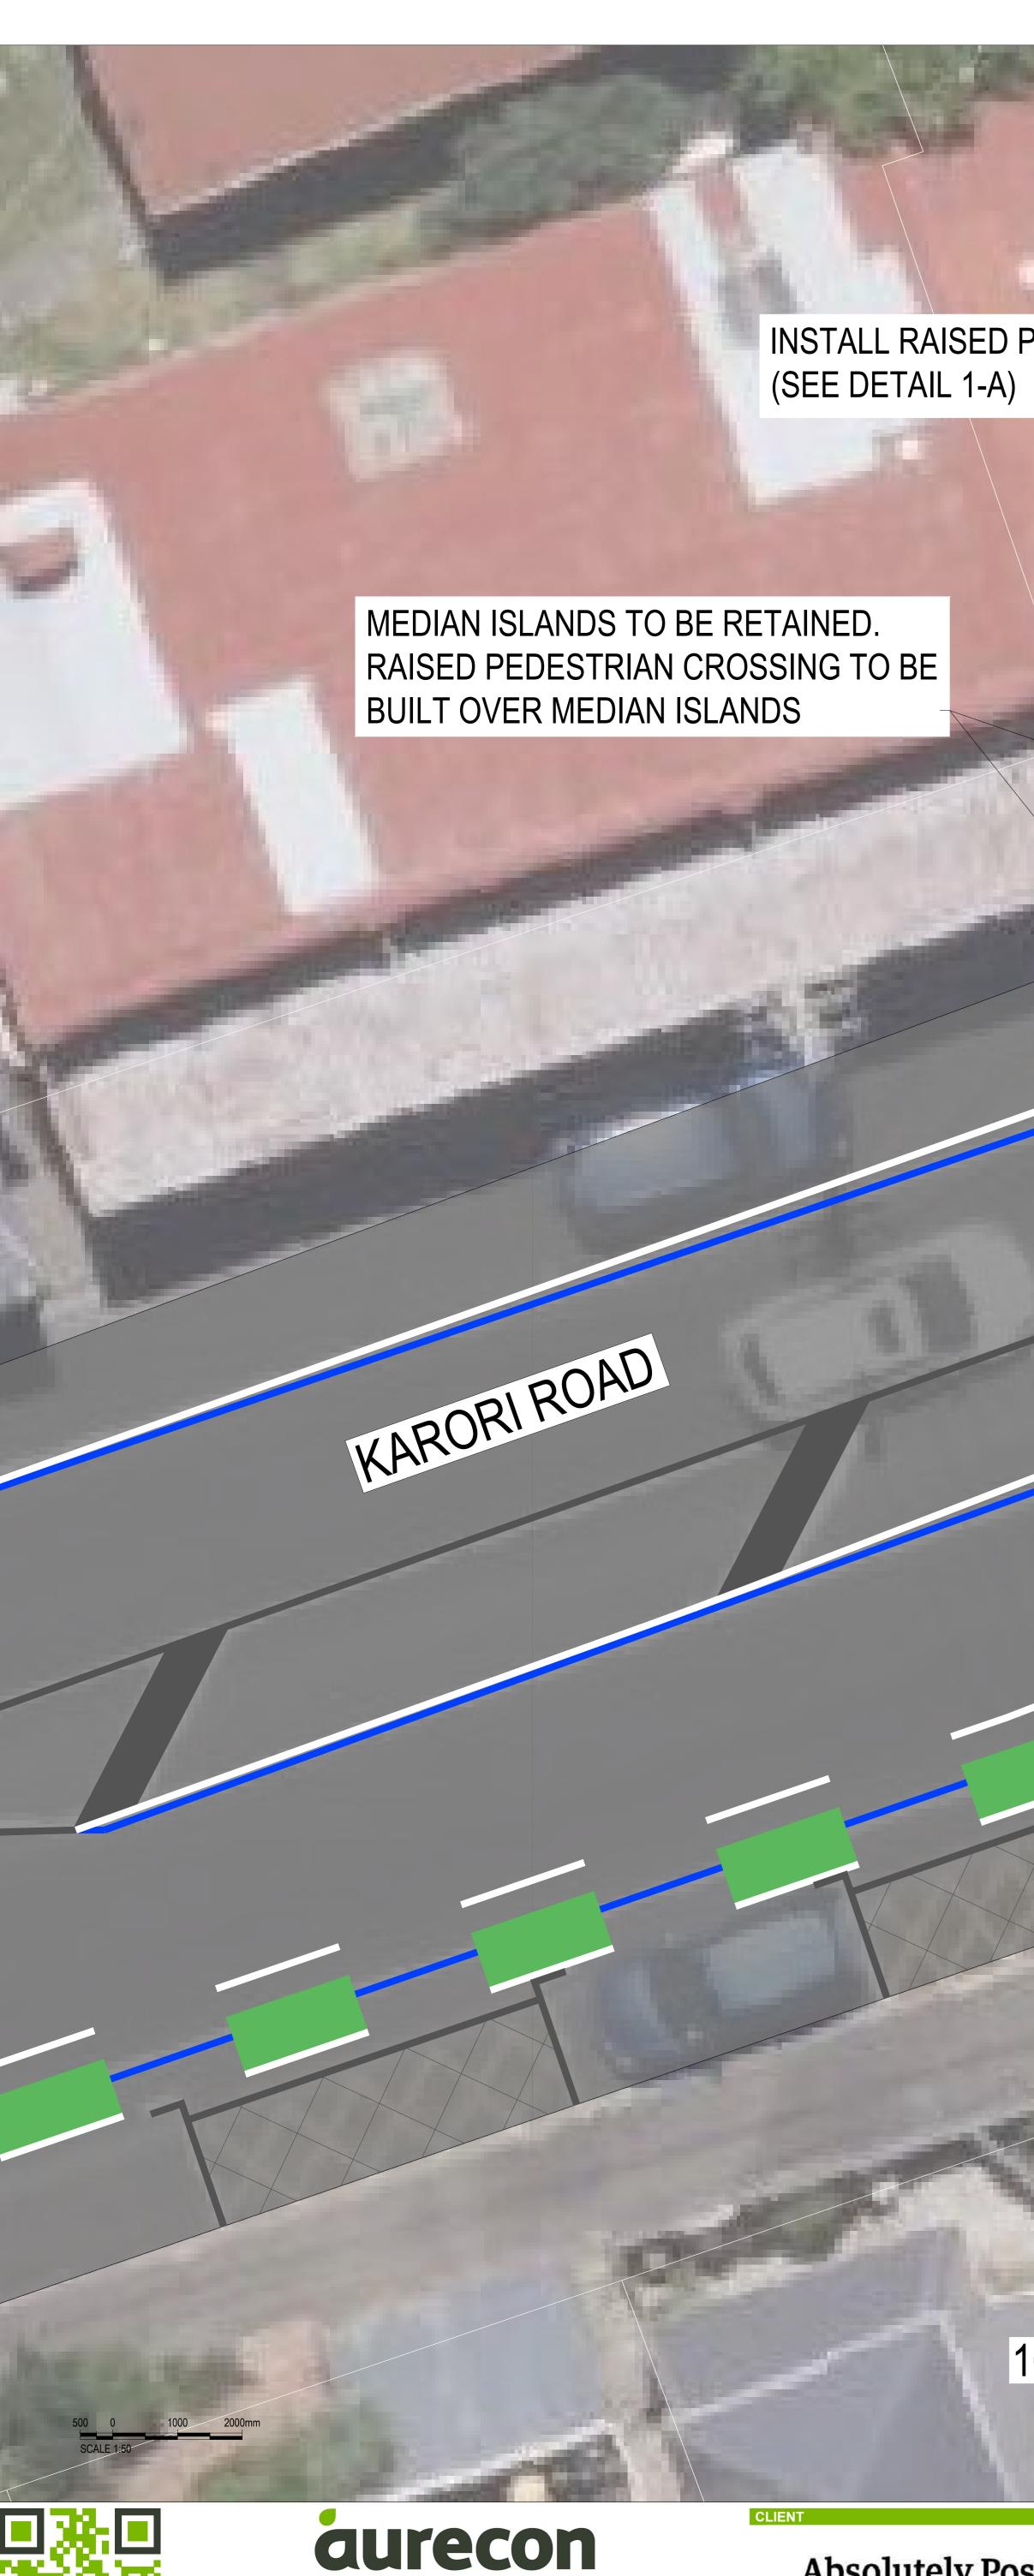

Xref \ADG A0HS.d

Me Heke Ki Pōneke

INSTALL RAISED PEDESTRIAN CROSSING

94

### KERB CUT BACK INSTALL NEW KERBS (SEE DETAIL A)

YO

### NOTE:

- FOOTPATHS.

- 5. 6.

| REV | DATE     | REVISION DETAILS                                                   | APPROVED  | SCALE                     | SIZE | FOR CONSTRUCTION |         |
|-----|----------|--------------------------------------------------------------------|-----------|---------------------------|------|------------------|---------|
| 0   | 15/12/23 | FOR CONSTRUCTION                                                   | G MURISON | 1:50                      | A0   |                  | PROJECT |
| 1   | 26/02/24 | FOR CONSTRUCTION - RAISED PEDESTRIAN CROSSINGS LINEMARKING UPDATED | G MURISON | DD AMM                    |      |                  |         |
| 2   | 15/03/24 | FOR CONSTRUCTION - SIGNAGE PLACEMENT NOTE ADDED                    | G MURISON | DRAWN                     |      | APPROVED         |         |
| 3   | 27/03/24 | FOR CONSTRUCTION                                                   | G MURISON | T PETERS                  |      | DATE             | TITLE   |
|     |          |                                                                    |           | DESIGNED                  |      |                  |         |
|     |          |                                                                    |           | T PETERS                  |      |                  |         |
|     |          |                                                                    |           | REVIEWED                  |      |                  |         |
|     |          |                                                                    |           | S HAMILTON                |      |                  | DRAWING |
|     |          |                                                                    |           | • • • • • • • • • • • • • |      |                  |         |