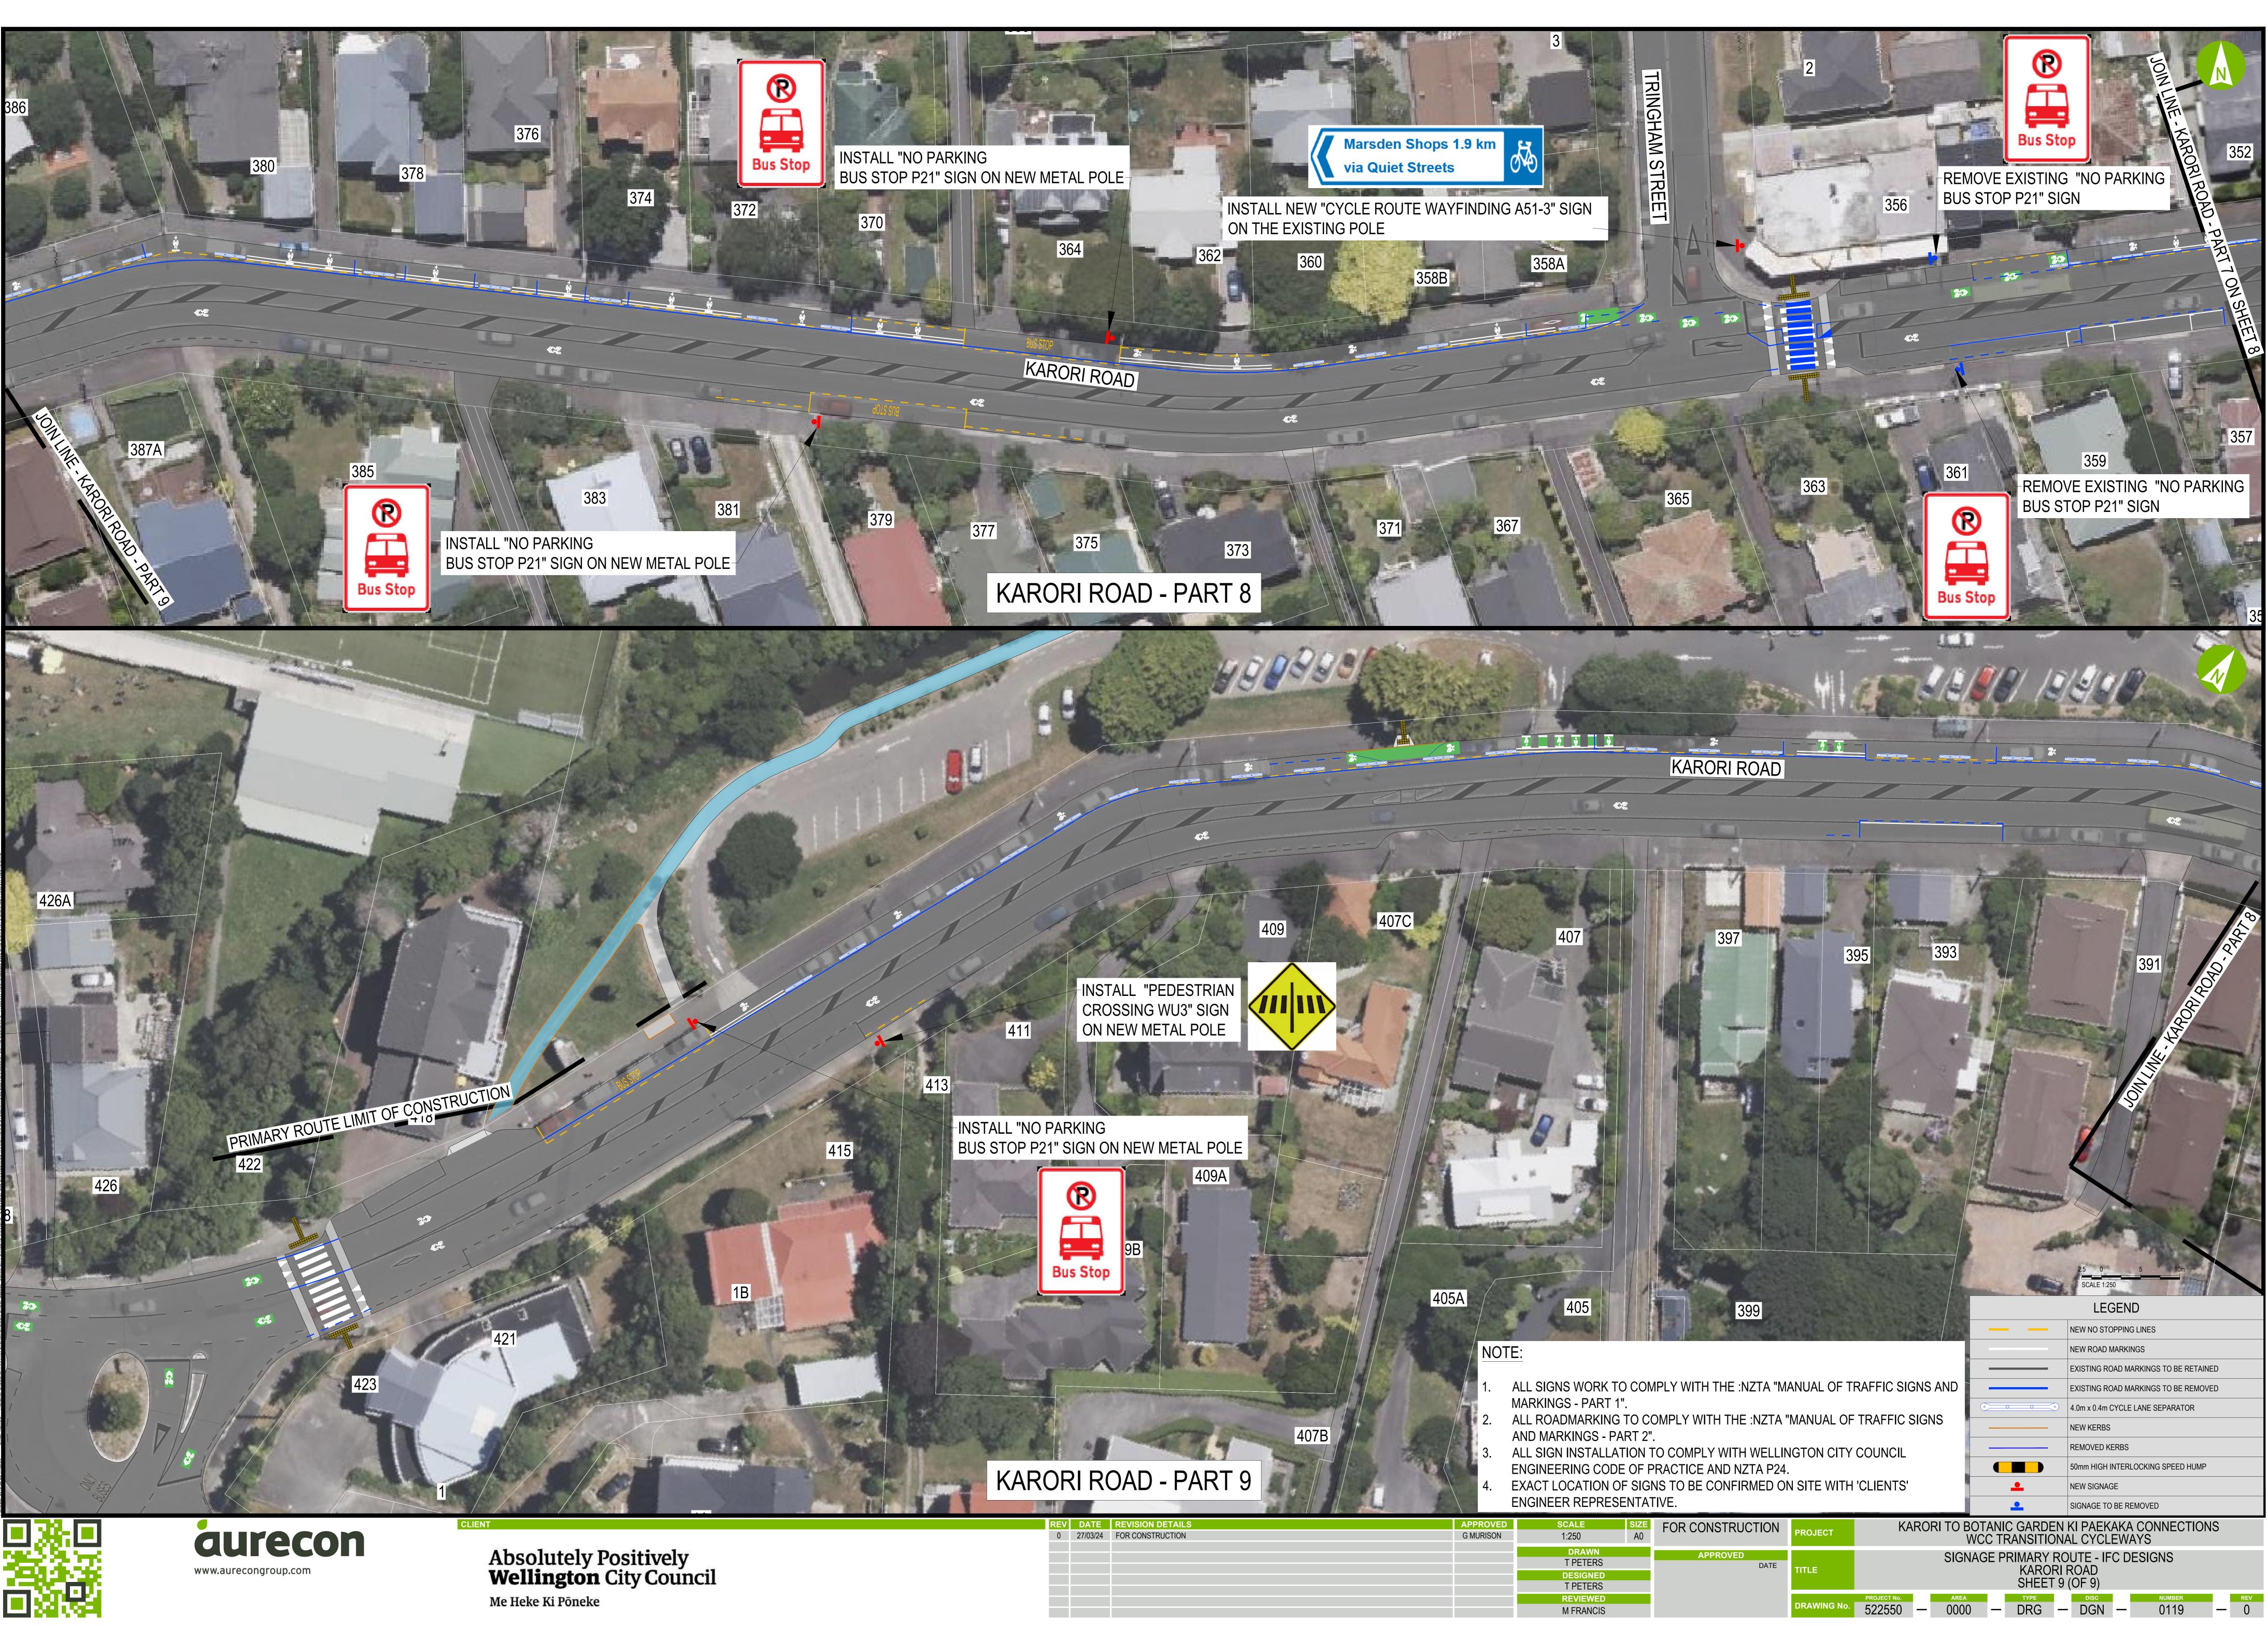

| NOTE:                                                                                                                                                                                                                                                                                                                                                                                 |                                                                                                                                                                                    | <u>361</u>                                                                            | Image: bit |
|---------------------------------------------------------------------------------------------------------------------------------------------------------------------------------------------------------------------------------------------------------------------------------------------------------------------------------------------------------------------------------------|------------------------------------------------------------------------------------------------------------------------------------------------------------------------------------|---------------------------------------------------------------------------------------|--------------------------------------------------------------------------------------------------------------------------------------------------------------------------------------------------------------------------------------------------------------------------------------------------------------------------------------------------------------------------------------------------------------------------------------------------------------------------------------------------------------------------------------------------------------------------------------------------------------------------------------------------------------------------------------------------------------------------------------------------------------------------------------------------------------------------------------------------------------------------------------------------------------------------------------------------------------------------------------------------------------------------------------------------------------------------------------------------------------------------------------------------------------------------------------------------------------------------------------------------------------------------------------------------------------------------------------------------------------------------------------------------------------------------------------------------------------------------------------------------------------------------------------------------------------------------------------------------------------------------------------------------------------------------------------------------------------------------------------------------------------------------------------------------------------------------------------------------------------------------------------------------------------------------------------------------------------------------------------------------------------------------------------------------------------------------------------------------------------------|
| <ol> <li>CONSTRUCTION IS LIMITED TO THE RAISED CROSSING O</li> <li>IN AREAS OF KERB CUT BACKS OR KERB BUILDOUTS, THE<br/>FOOTPATHS.</li> <li>ALL SIGNS WORK TO COMPLY WITH THE :NZTA "MANUAL</li> <li>ALL ROADMARKING TO COMPLY WITH THE :NZTA "MANUAL</li> <li>ALL SIGN INSTALLATION TO COMPLY WITH WELLINGTON</li> <li>EXACT LOCATION OF SIGNS TO BE CONFIRMED ON SITE V</li> </ol> | E NEW BOLLARDS, KERS AND PAVING DETAILS AR<br>OF TRAFFIC SIGNS AND MARKINGS - PART 1".<br>AL OF TRAFFIC SIGNS AND MARKINGS - PART 2".<br>CITY COUNCIL ENGINEERING CODE OF PRACTICE |                                                                                       | NEW ROAD MARKINGSEXISTING ROAD MARKINGS TO BE RETAINEDEXISTING ROAD MARKINGS TO BE REMOVEDA.Om x 0.4m CYCLE LANE SEPARATORNEW KERBSINTERLOCKING SPEED HUMPNEW SIGNAGESIGNAGE TO BE REMOVED                                                                                                                                                                                                                                                                                                                                                                                                                                                                                                                                                                                                                                                                                                                                                                                                                                                                                                                                                                                                                                                                                                                                                                                                                                                                                                                                                                                                                                                                                                                                                                                                                                                                                                                                                                                                                                                                                                                         |
| REV       DATE       REVISION DETAILS         0       15/12/23       FOR CONSTRUCTION         1       26/02/24       FOR CONSTRUCTION - RAISED PEDESTRIAN CROSSINGS LINEMARKING UPDATED         2       15/03/24       FOR CONSTRUCTION - SIGNAGE PLACEMENT NOTE ADDED         3       27/03/24       FOR CONSTRUCTION                                                                | APPROVEDSCALESIZEG MURISON1:50A0G MURISONDRAWNAPPROVEDG MURISONT PETERSDATEG MURISONDESIGNEDDATET PETERSREVIEWEDS HAMILTONS HAMILTON                                               | N PROJECT KARORI TO BOTANIC GA<br>WCC TRAN<br>RAISED CROSSINGS LA<br>KARORI ROAD<br>S | ARDEN KI PAEKAKA CONNECTIONS<br>ISITIONAL CYCLEWAYS<br>YOUT AND SIGNAGE - IFC DESIGNS<br>- NEAR TRINGHAM STREET<br>HEET 8 (OF 9)<br>YPE DISC NUMBER REV<br>RG - DGN - 1118 - 3                                                                                                                                                                                                                                                                                                                                                                                                                                                                                                                                                                                                                                                                                                                                                                                                                                                                                                                                                                                                                                                                                                                                                                                                                                                                                                                                                                                                                                                                                                                                                                                                                                                                                                                                                                                                                                                                                                                                     |