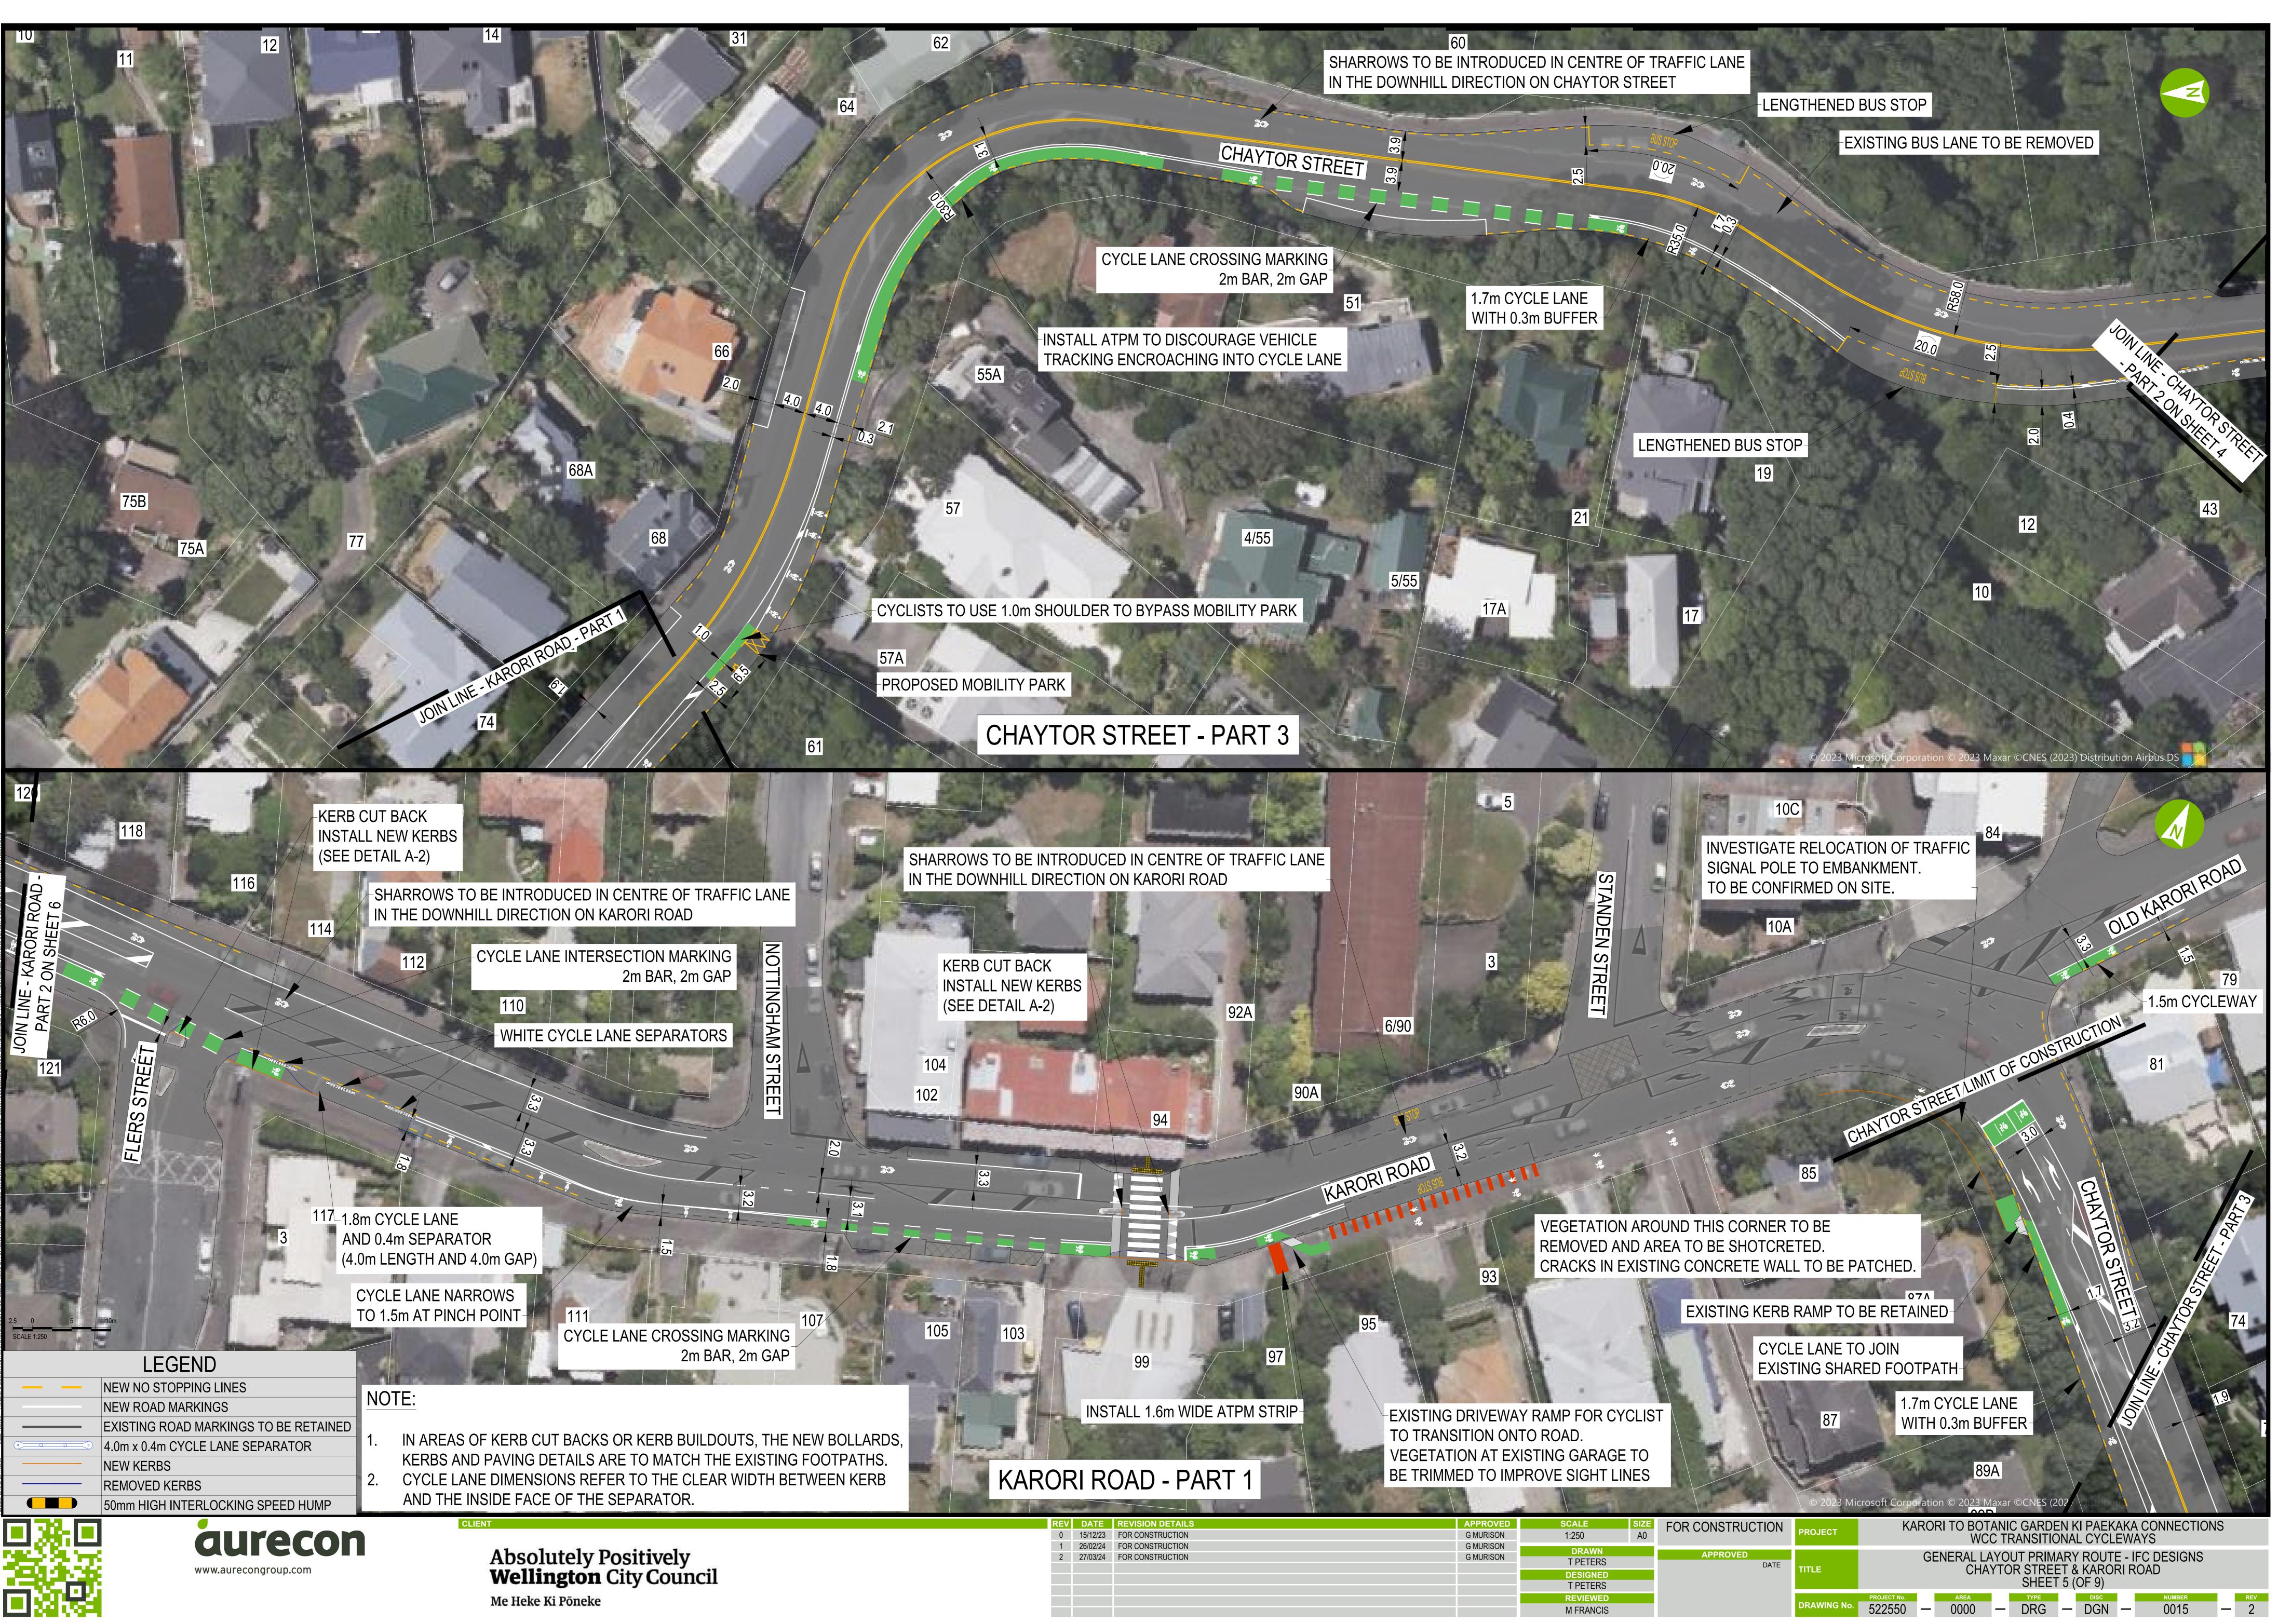

Xref \ADG A0HS.d



Me Heke Ki Pōneke

INSTALL RAISED PEDESTRIAN CROSSING

94

### KERB CUT BACK INSTALL NEW KERBS (SEE DETAIL A)

YO

### NOTE:

- FOOTPATHS.

- 5. 6.

| REV | DATE     | REVISION DETAILS                                                   | APPROVED  | SCALE                     | SIZE | FOR CONSTRUCTION |         |
|-----|----------|--------------------------------------------------------------------|-----------|---------------------------|------|------------------|---------|
| 0   | 15/12/23 | FOR CONSTRUCTION                                                   | G MURISON | 1:50                      | A0   |                  | PROJECT |
| 1   | 26/02/24 | FOR CONSTRUCTION - RAISED PEDESTRIAN CROSSINGS LINEMARKING UPDATED | G MURISON | DD AMM