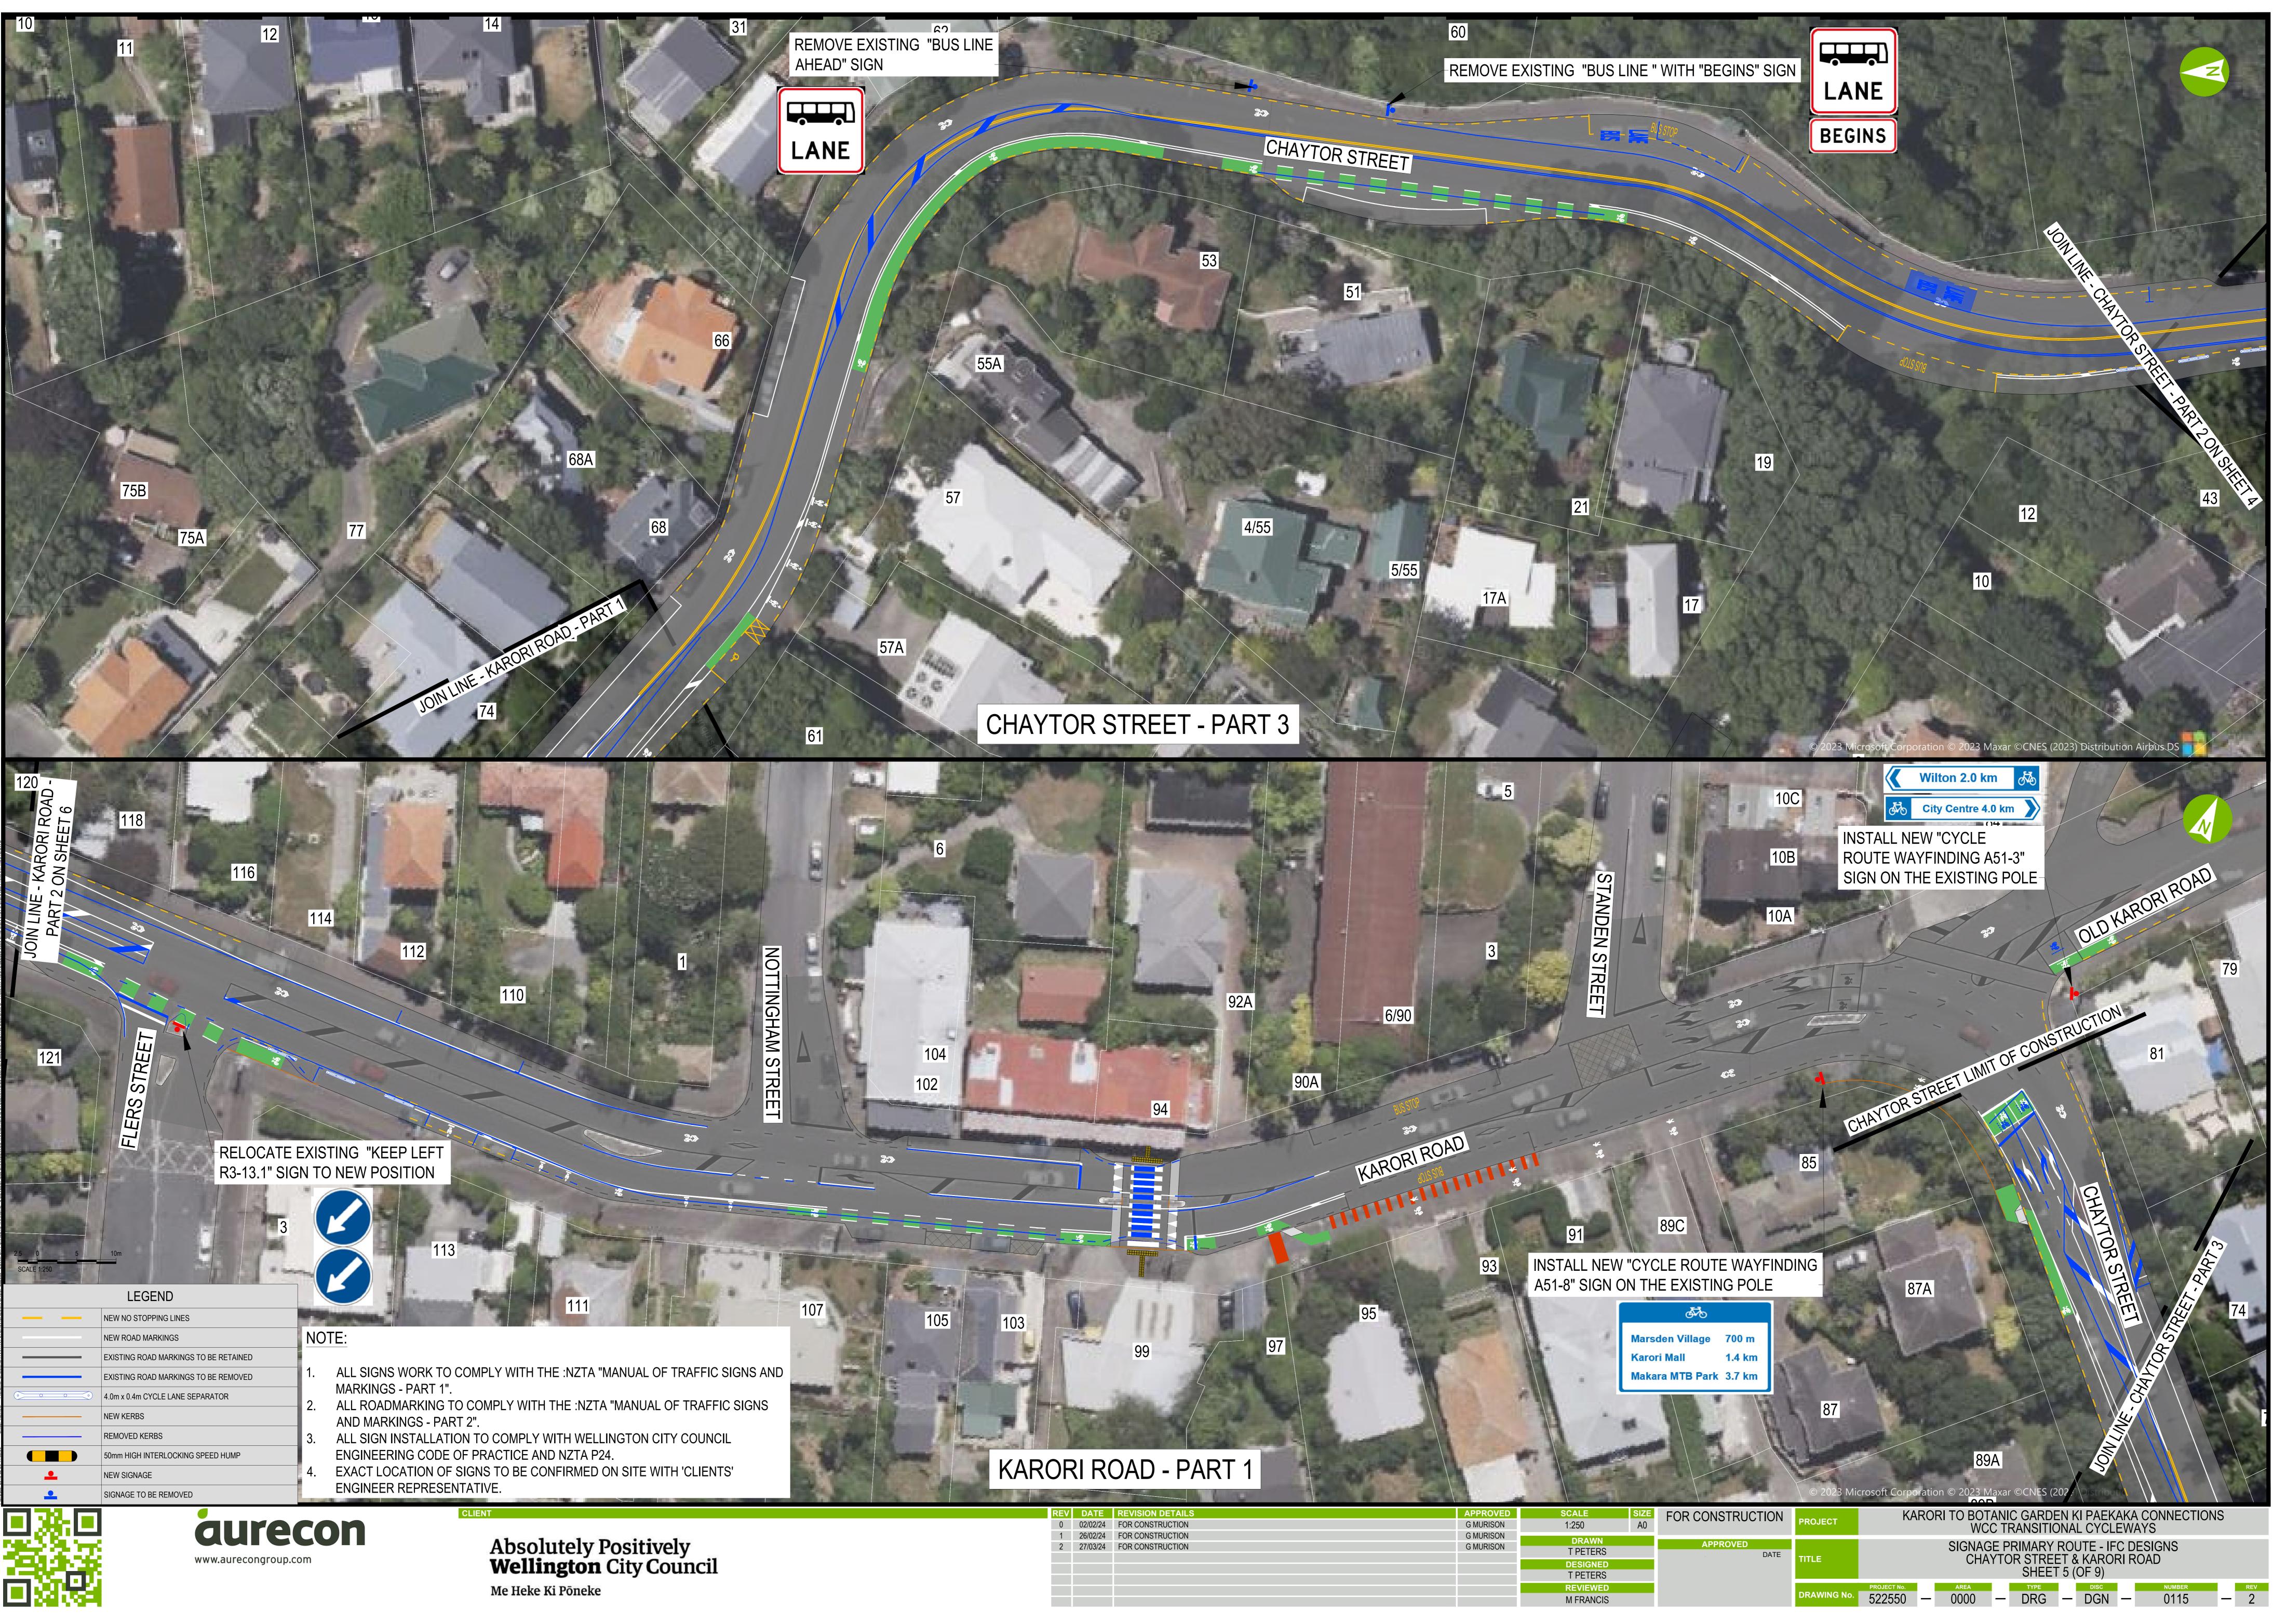

## LIMIT LINE TO PULLED BACK TO ALIGN WITH NEW CAMPBELL STREET CENTRE LINE

KTO

232

CONSTRUCTION IS LIMITED TO THE RAISED CROSSING ONLY. IN AREAS OF KERB CUT BACKS OR KERB BUILDOUTS, THE NEW BOLLARDS, KERS AND PAVING DETAILS ARE TO MATCH THE EXISTING

K0.

CAMPBEL

. STREET

ALL SIGNS WORK TO COMPLY WITH THE :NZTA "MANUAL OF TRAFFIC SIGNS AND MARKINGS - PART 1". ALL ROADMARKING TO COMPLY WITH THE :NZTA "MANUAL OF TRAFFIC SIGNS AND MARKINGS - PART 2". ALL SIGN INSTALLATION TO COMPLY WITH WELLINGTON CITY COUNCIL ENGINEERING CODE OF PRACTICE AND NZTA P24. EXACT LOCATION OF SIGNS TO BE CONFIRMED ON SITE WITH 'CLIENTS' ENGINEER REPRESENTATIVE.