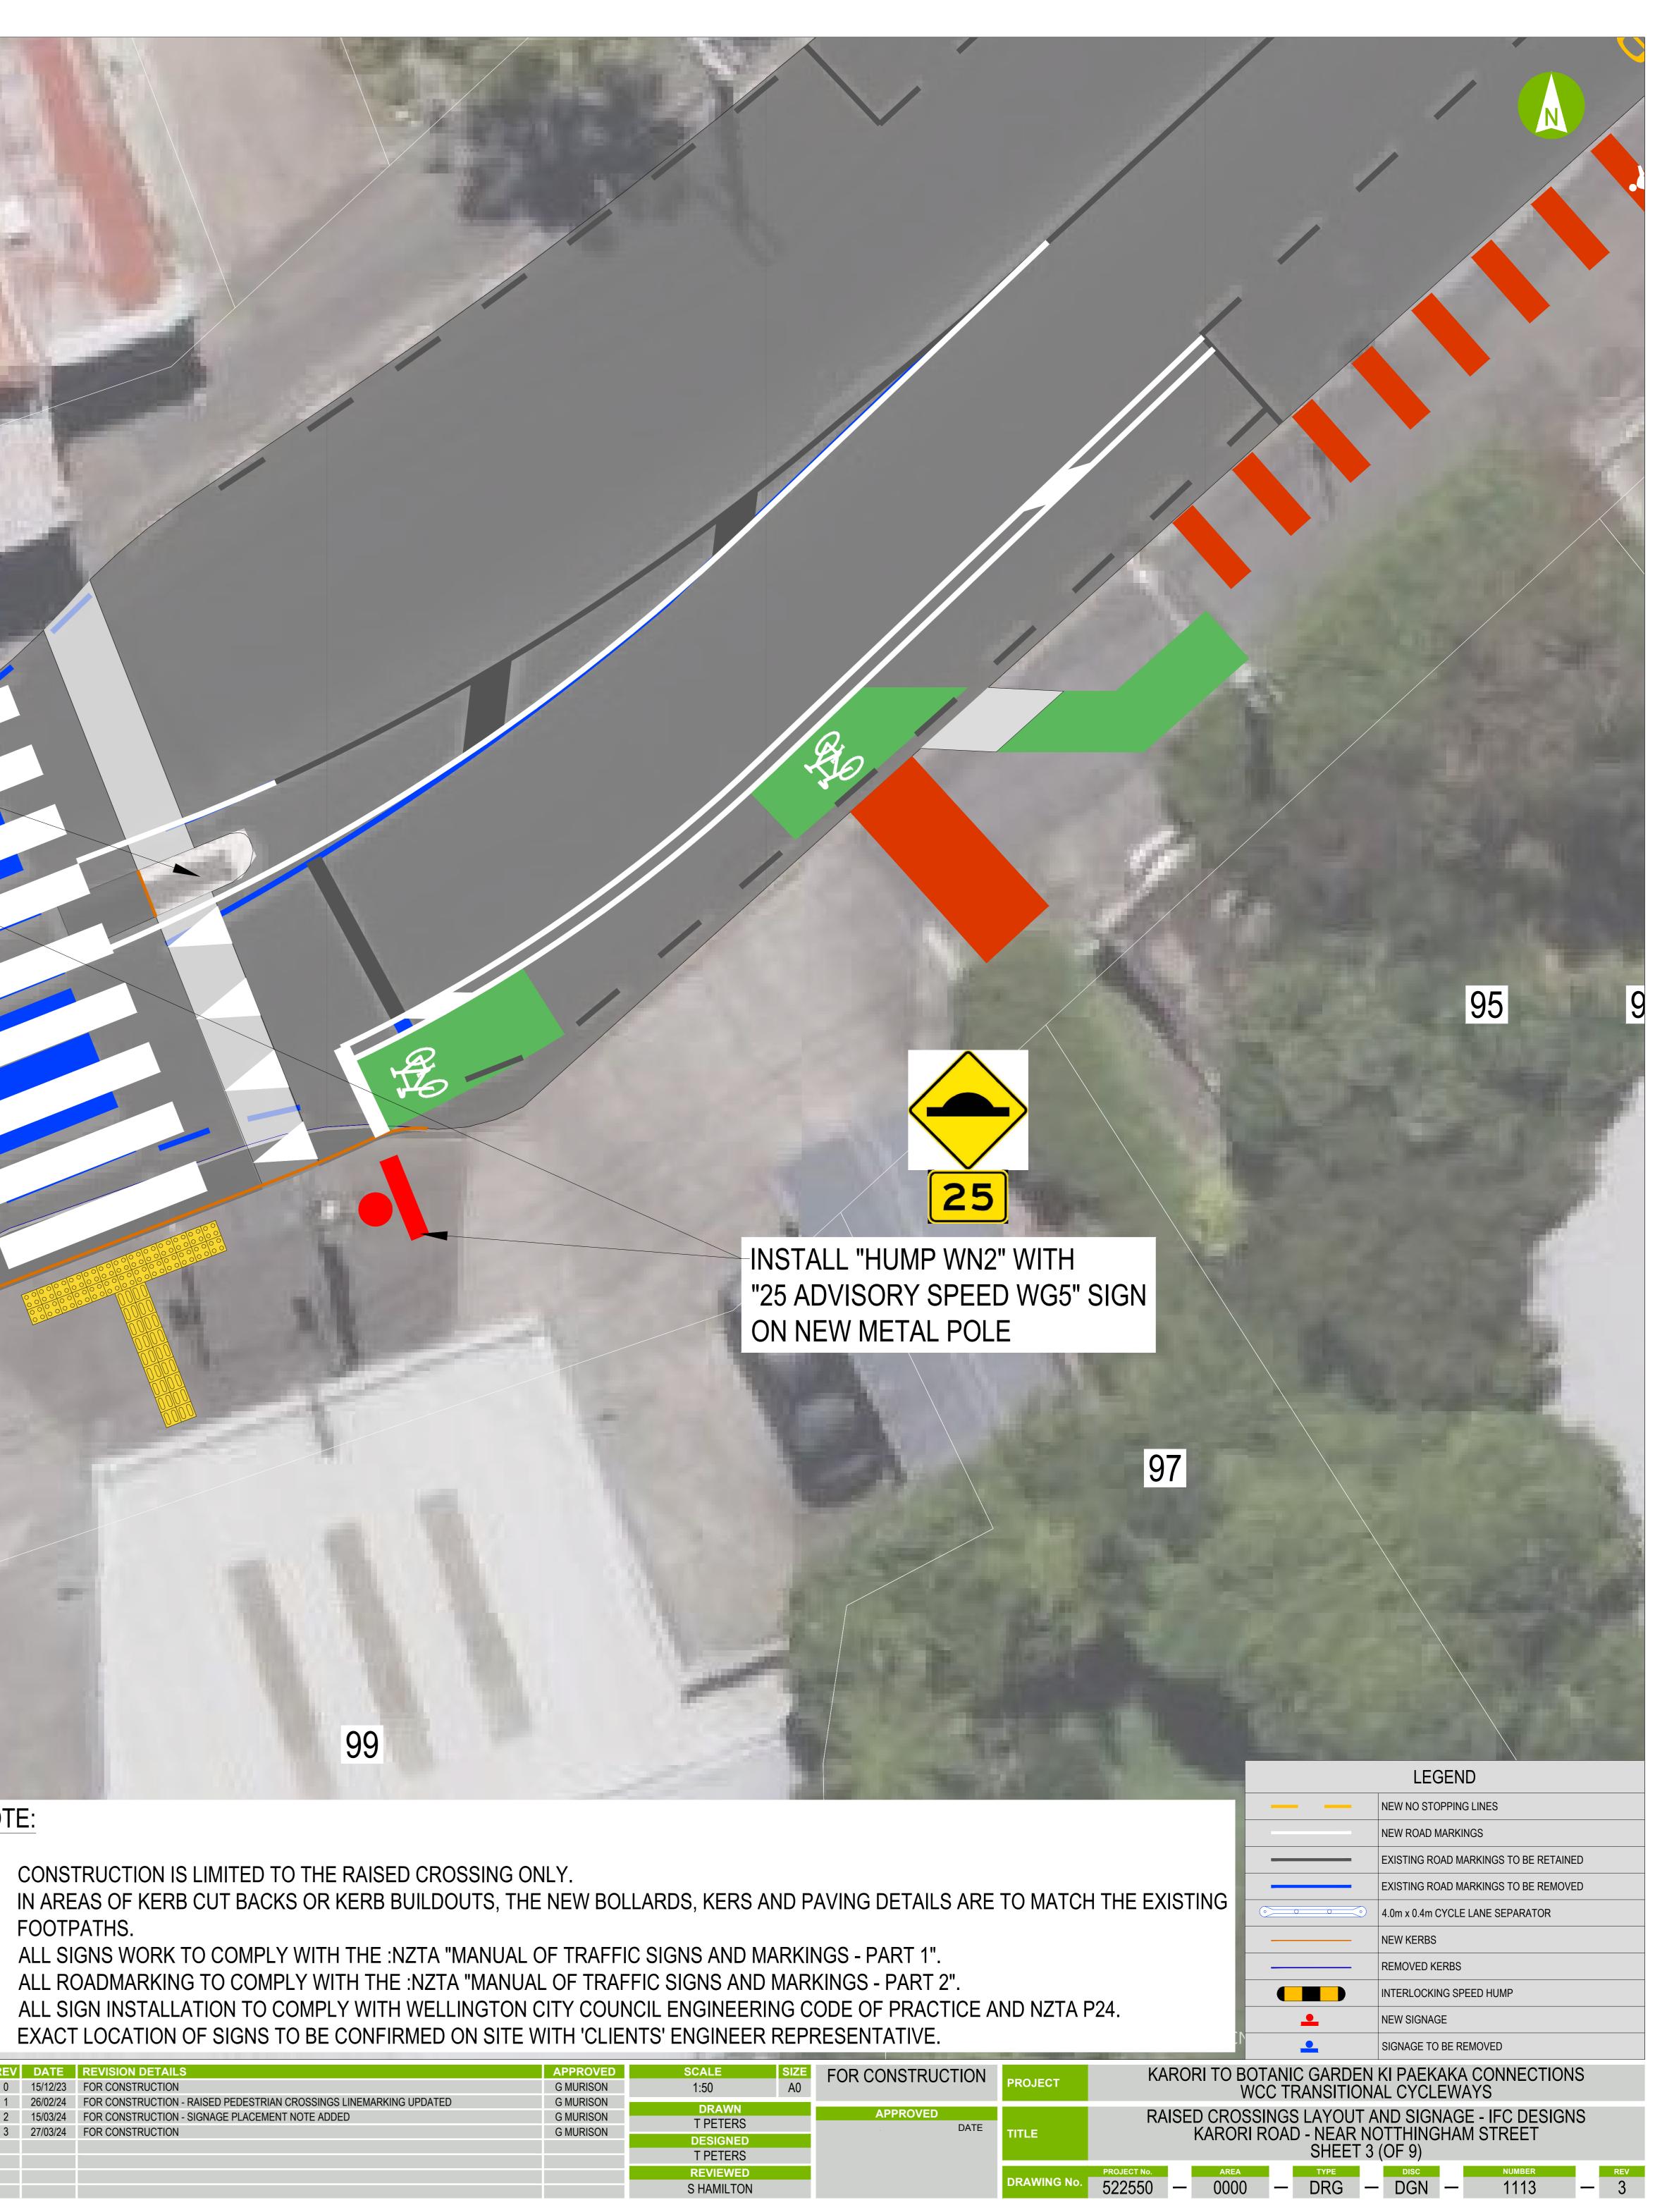

### NOTE:

- FOOTPATHS.

- 5. 6.

| REV | DATE     | REVISION DETAILS                                                   | APPROVED  | SCALE                     | SIZE | FOR CONSTRUCTION |         |
|-----|----------|--------------------------------------------------------------------|-----------|---------------------------|------|------------------|---------|
| 0   | 15/12/23 | FOR CONSTRUCTION                                                   | G MURISON | 1:50                      | A0   |                  | PROJECT |
| 1   | 26/02/24 | FOR CONSTRUCTION - RAISED PEDESTRIAN CROSSINGS LINEMARKING UPDATED | G MURISON | DD AMM                    |      |                  |         |
| 2   | 15/03/24 | FOR CONSTRUCTION - SIGNAGE PLACEMENT NOTE ADDED                    | G MURISON | DRAWN                     |      | APPROVED         |         |
| 3   | 27/03/24 | FOR CONSTRUCTION                                                   | G MURISON | T PETERS                  |      | DATE             | TITLE   |
|     |          |                                                                    |           | DESIGNED                  |      |                  |         |
|     |          |                                                                    |           | T PETERS                  |      |                  |         |
|     |          |                                                                    |           | REVIEWED                  |      |                  |         |
|     |          |                                                                    |           | S HAMILTON                |      |                  | DRAWING |
|     |          |                                                                    |           | • • • • • • • • • • • • • |      |                  |         |

Xref.\ADG\_A0HS.dwo

Me Heke Ki Pōneke

|                                                                                                                 |                                    |                        |            |                   |             |                                |                                       | 1000                                               | CONTRACTOR OF |
|-----------------------------------------------------------------------------------------------------------------|------------------------------------|------------------------|------------|-------------------|-------------|--------------------------------|---------------------------------------|----------------------------------------------------|---------------|
| The second se |                                    |                        |            |                   |             |                                |                                       | LEGEND                                             |               |
|                                                                                                                 |                                    |                        |            |                   |             |                                |                                       | NEW NO STOPPING LINES                              |               |
|                                                                                                                 |                                    |                        |            |                   |             |                                |                                       | NEW ROAD MARKINGS                                  |               |
|                                                                                                                 |                                    |                        |            |                   |             |                                |                                       | EXISTING ROAD MARKINGS TO I                        | BE RETAINED   |
| LIMITED TO THE RAISED CROSSING ON                                                                               |                                    |                        |            |                   |             |                                |                                       | EXISTING ROAD MARKINGS TO I                        | BE REMOVED    |
| CUT BACKS OR KERB BUILDOUTS, THE                                                                                | NEW BOLL                           | ARDS, KERS ANI         | DPA        | AVING DETAILS ARE |             | H THE EXISTING                 | • • • • • • • • • • • • • • • • • • • |                                                    |               |
|                                                                                                                 |                                    |                        |            |                   |             |                                |                                       | NEW KERBS                                          |               |
| COMPLY WITH THE :NZTA "MANUAL (                                                                                 |                                    |                        |            |                   |             |                                | REMOVED KERBS                         |                                                    |               |
| TO COMPLY WITH THE :NZTA "MANUA                                                                                 |                                    |                        |            |                   |             |                                |                                       | INTERLOCKING SPEED HUMP                            |               |
| TION TO COMPLY WITH WELLINGTON (                                                                                |                                    |                        |            |                   | ND NZTA F   | D24.                           | <u>•</u>                              | NEW SIGNAGE                                        |               |
| F SIGNS TO BE CONFIRMED ON SITE V                                                                               | VITH 'CLIEN                        | IS' ENGINEER R         | EPR        | RESENTATIVE.      |             |                                | 1                                     | SIGNAGE TO BE REMOVED                              |               |
| AISED PEDESTRIAN CROSSINGS LINEMARKING UPDATED                                                                  | APPROVED<br>G MURISON<br>G MURISON |                        | SIZE<br>A0 | FOR CONSTRUCTION  | PROJECT     | KARORI TO                      | BOTANIC GARDEN<br>WCC TRANSITION      | I KI PAEKAKA CONNE<br>IAL CYCLEWAYS                | ECTIONS       |
| GNAGE PLACEMENT NOTE ADDED                                                                                      | G MURISON<br>G MURISON             | I PETERS               |            | APPROVED<br>DATE  | TITLE       |                                |                                       | AND SIGNAGE - IFC E<br>FANCOURT STREET<br>5 (OF 9) |               |
|                                                                                                                 |                                    | REVIEWED<br>S HAMILTON |            |                   | DRAWING No. | ргојест №. аге<br>522550 — 000 |                                       | DISC NUME<br>DGN - 111                             |               |