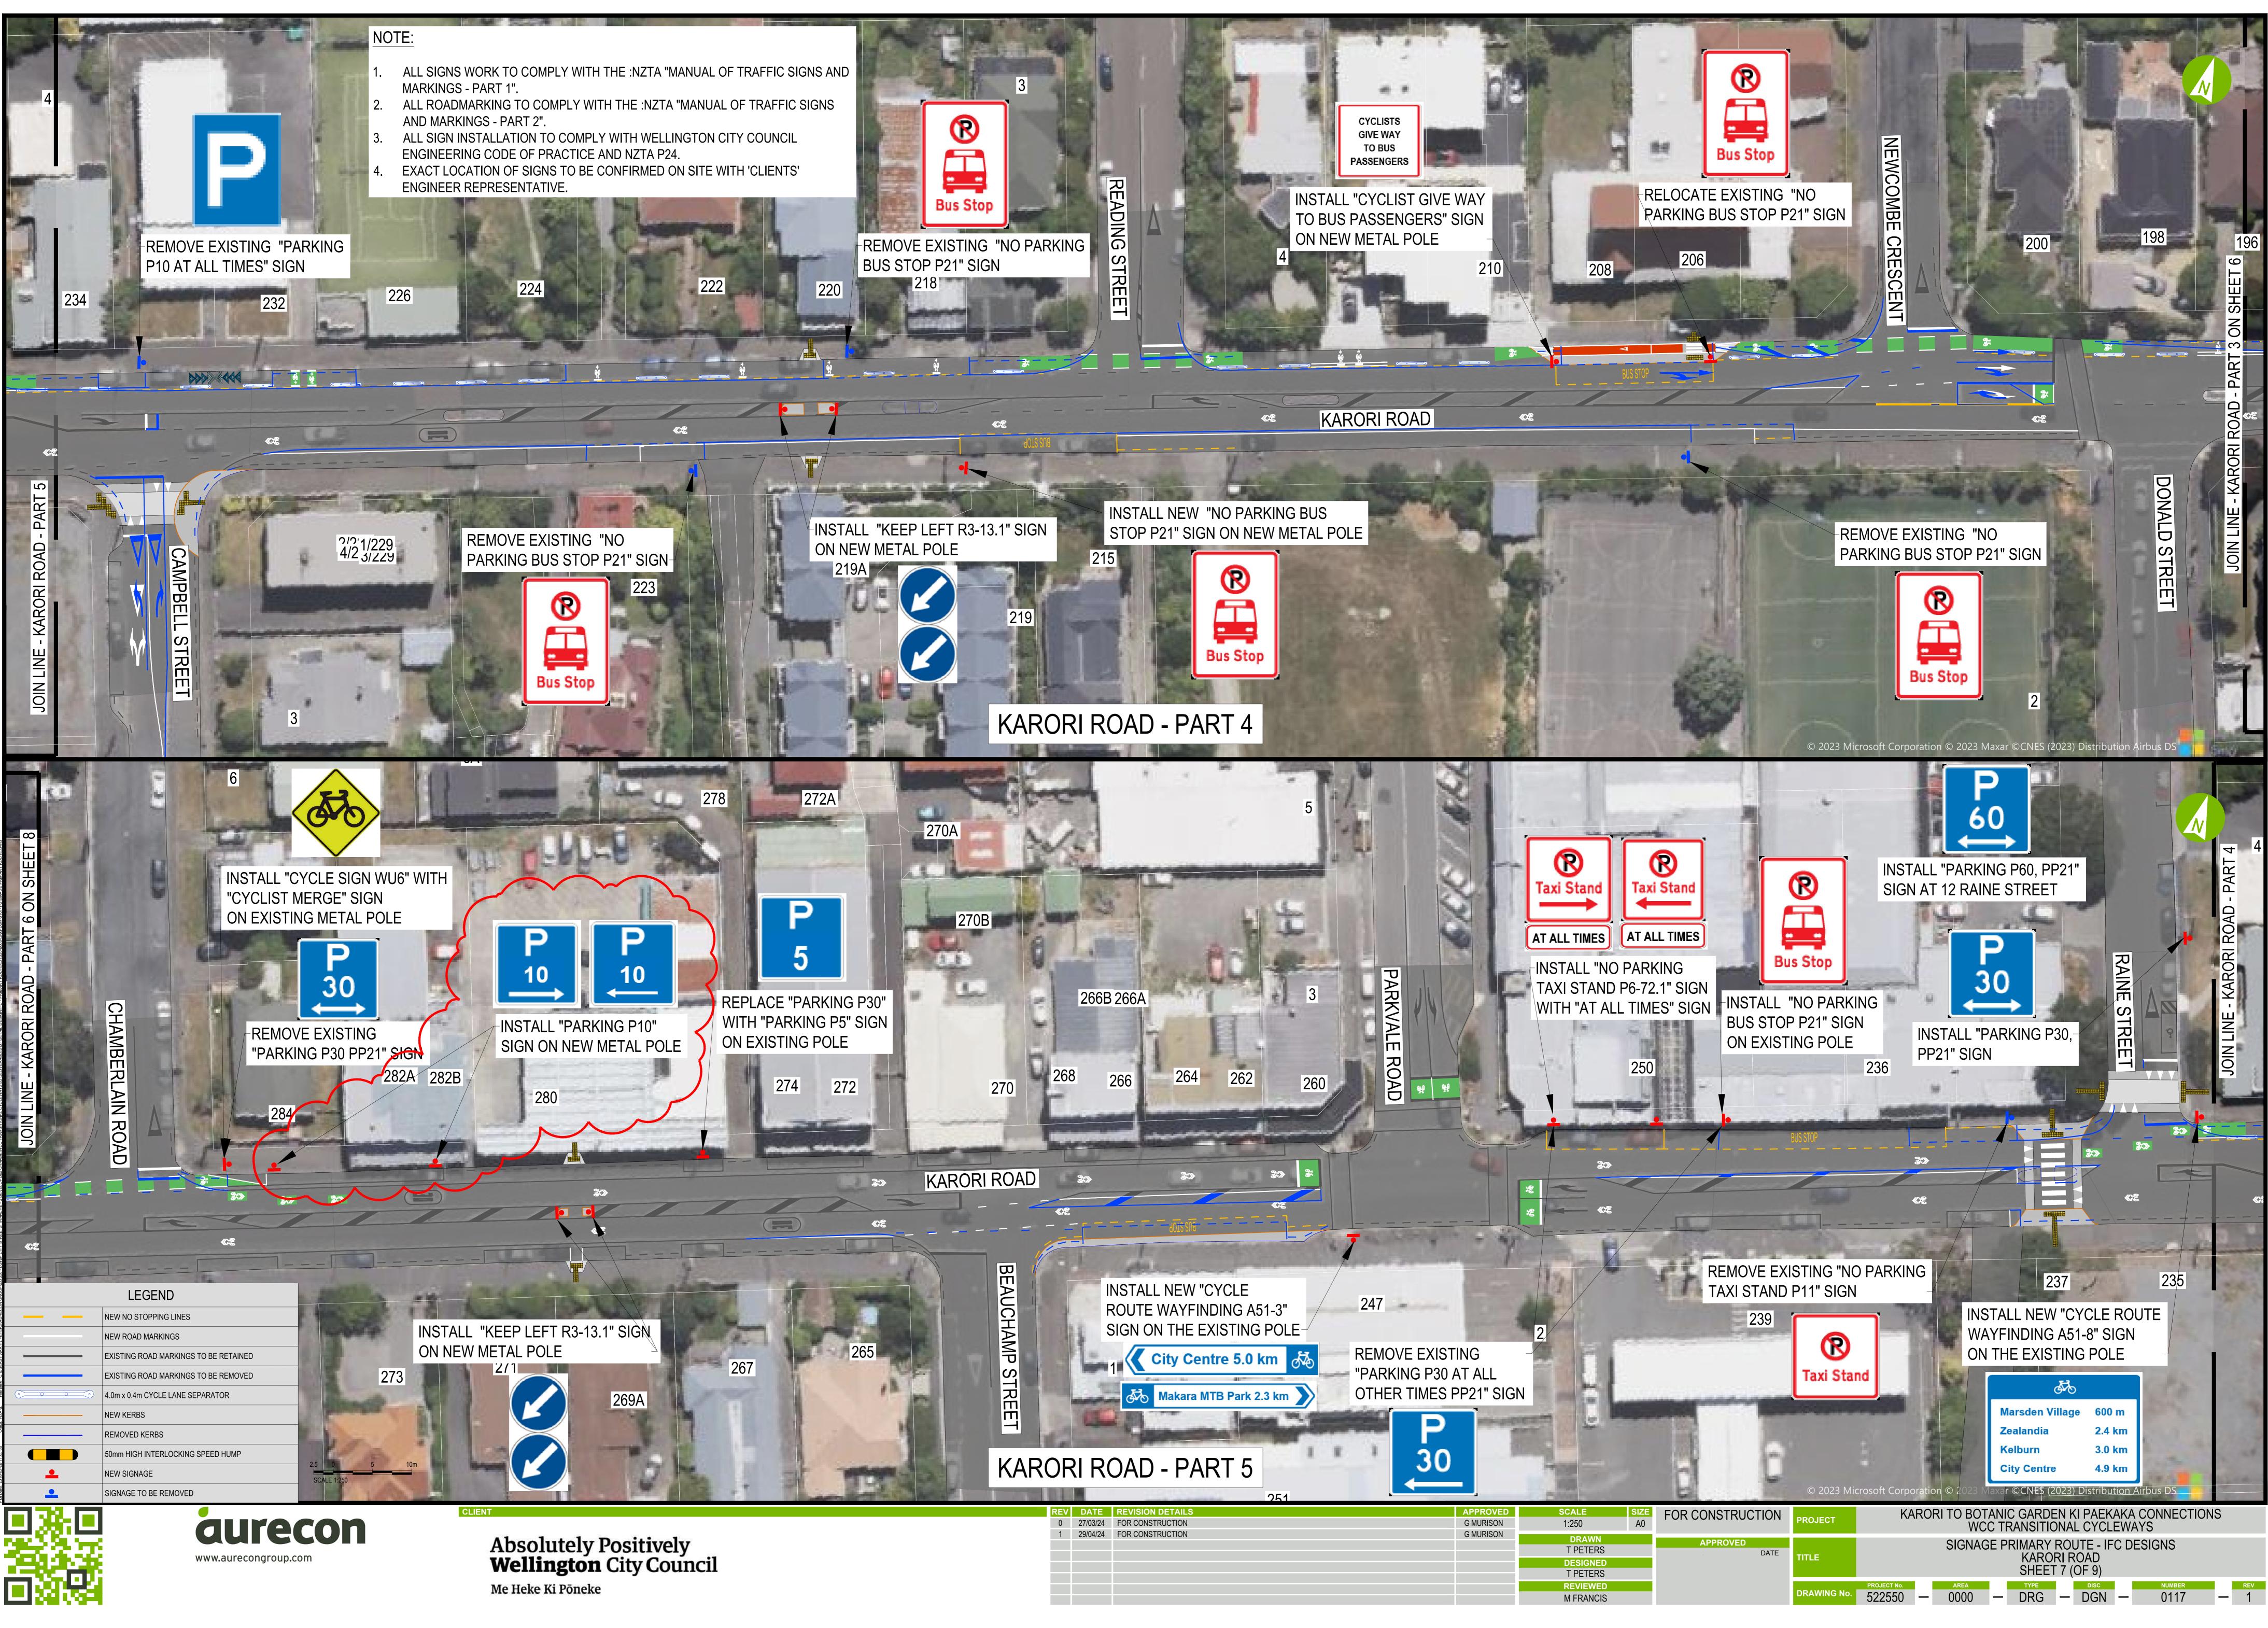

Xref \ADG A0HS.d



Me Heke Ki Pōneke

INSTALL RAISED PEDESTRIAN CROSSING

94

### KERB CUT BACK INSTALL NEW KERBS (SEE DETAIL A)

YO

### NOTE:

- FOOTPATHS.

- 5. 6.

| REV | DATE     | REVISION DETAILS                                                   | APPROVED  | SCALE                     | SIZE | FOR CONSTRUCTION |         |
|-----|----------|--------------------------------------------------------------------|-----------|---------------------------|------|------------------|---------|
| 0   | 15/12/23 | FOR CONSTRUCTION                                                   | G MURISON | 1:50                      | A0   |                  | PROJECT |
| 1   | 26/02/24 | FOR CONSTRUCTION - RAISED PEDESTRIAN CROSSINGS LINEMARKING UPDATED | G MURISON | DD AMM                    |