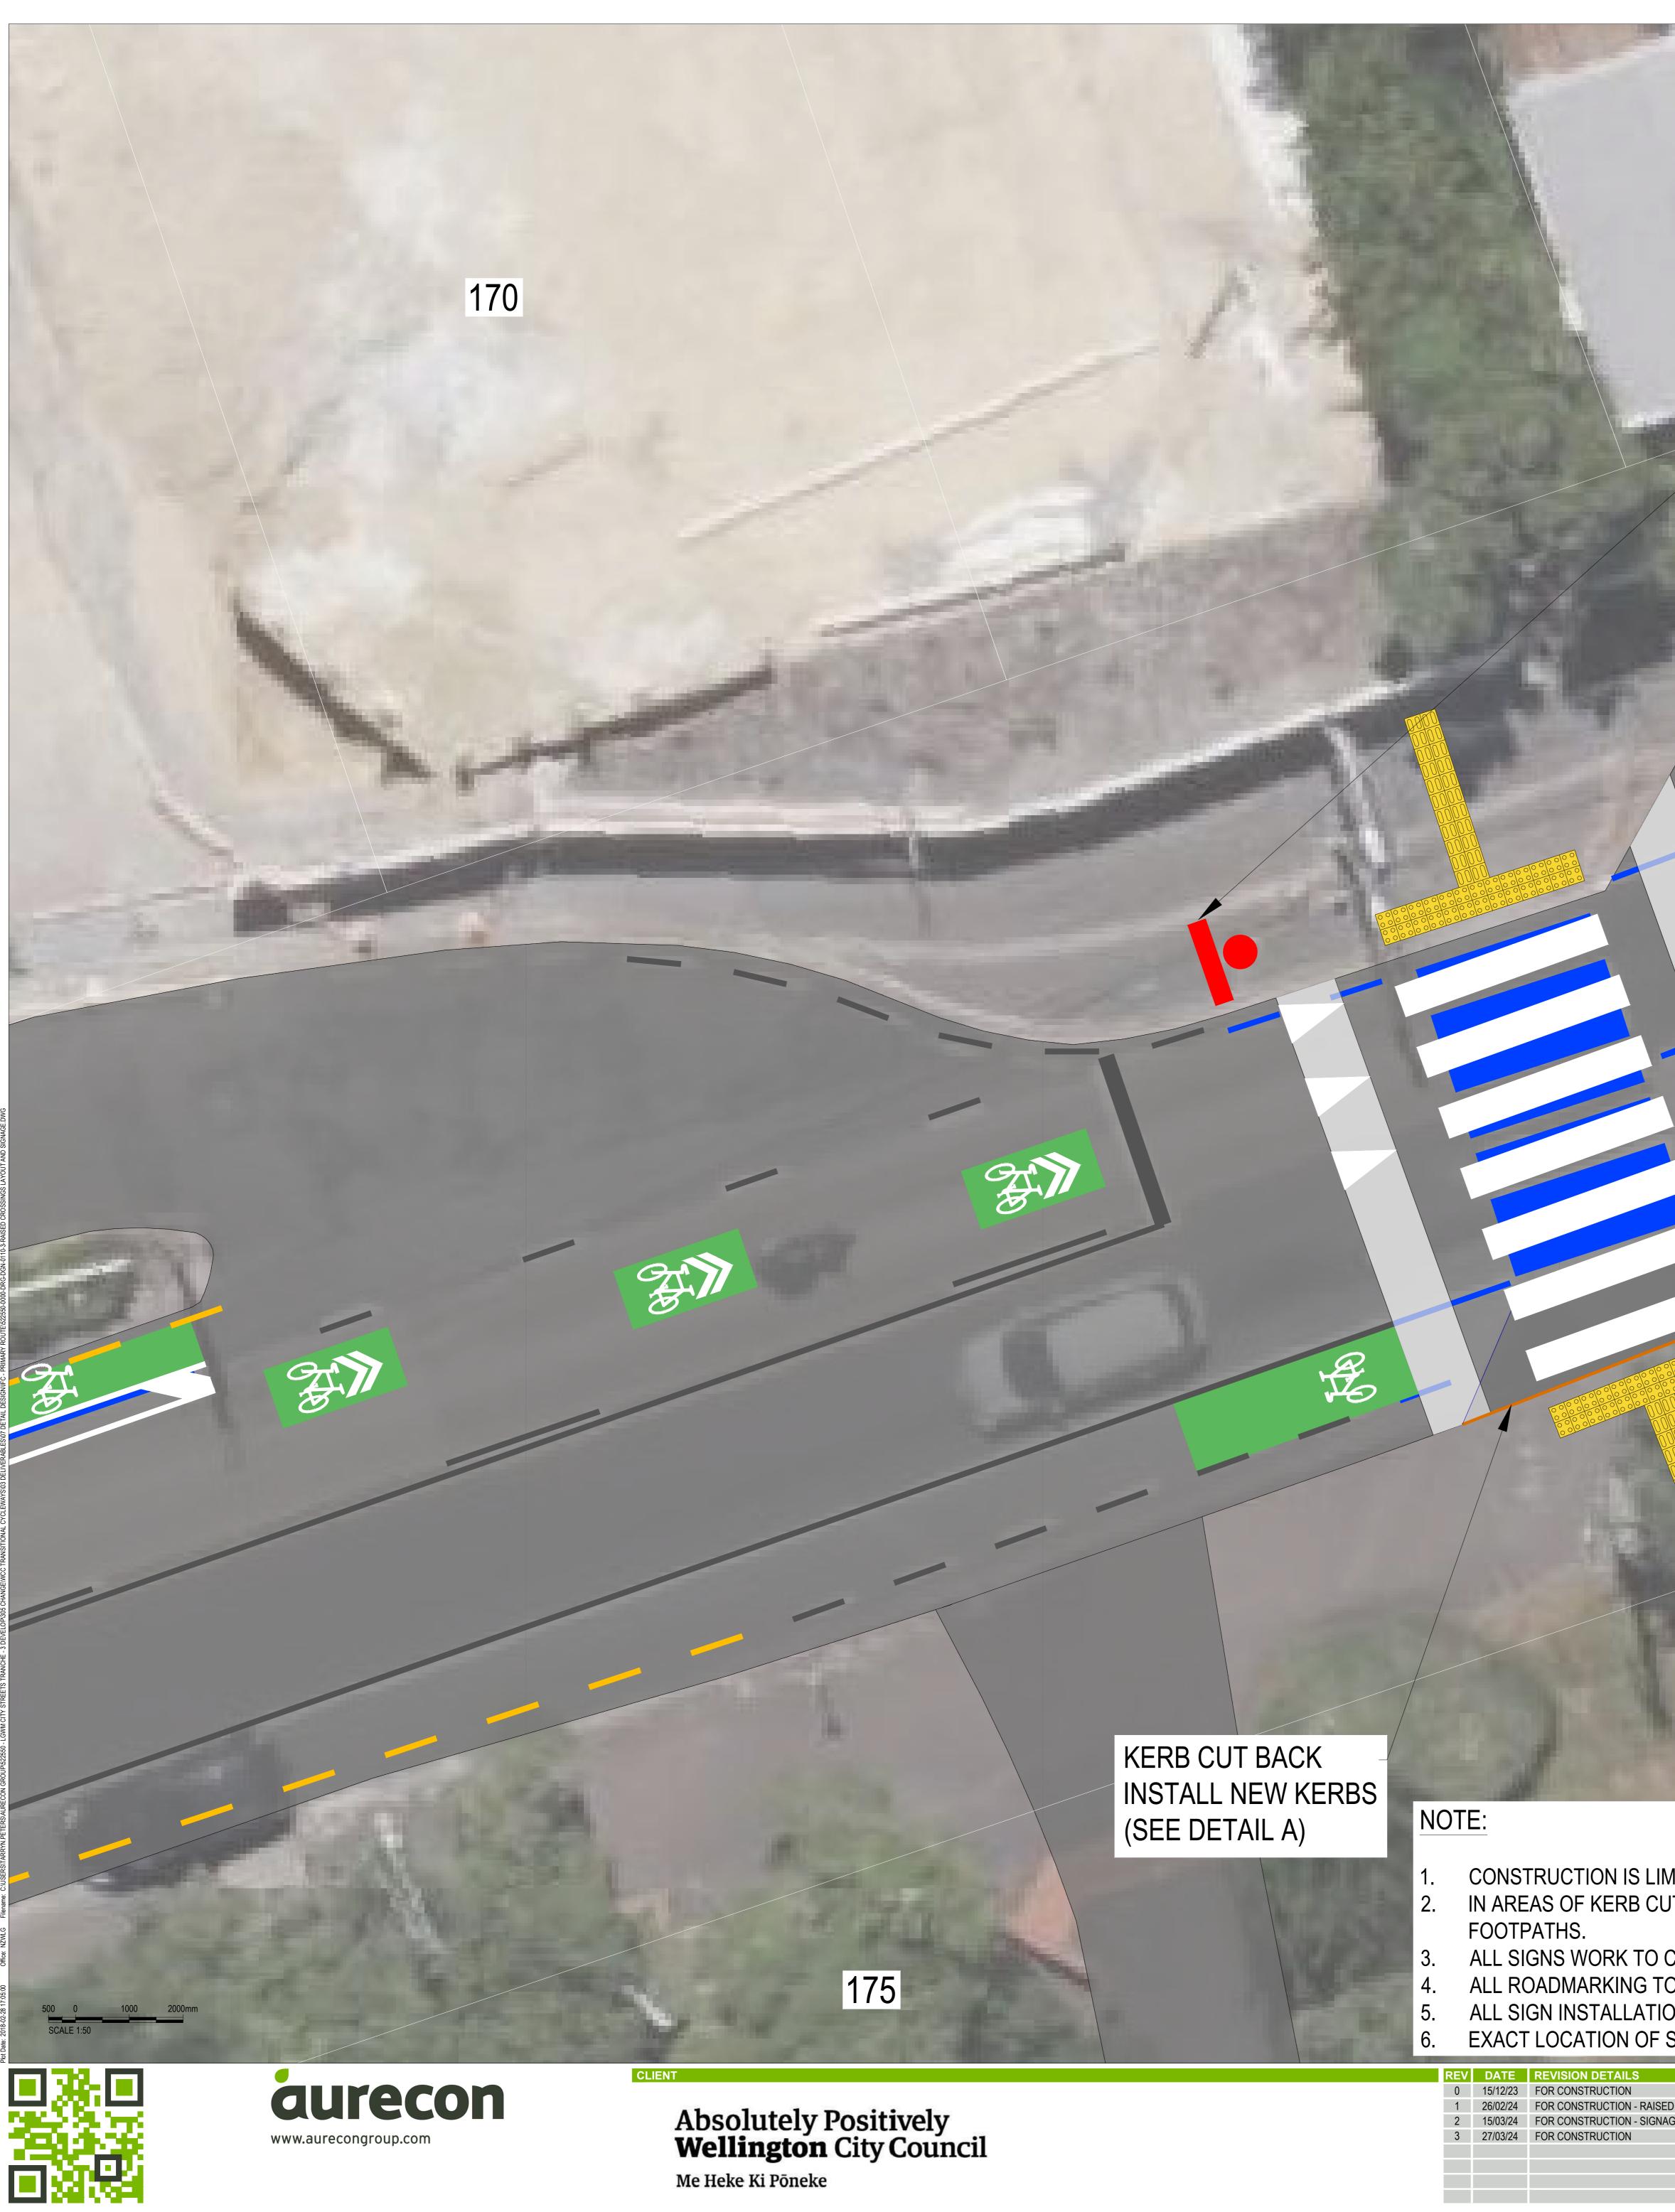

### KERB CUT BACK INSTALL NEW KERBS (SEE DETAIL A)

YO

### NOTE:

- FOOTPATHS.

- 5. 6.

| REV | DATE     | REVISION DETAILS                                                   | APPROVED  | SCALE                     | SIZE | FOR CONSTRUCTION |         |
|-----|----------|--------------------------------------------------------------------|-----------|---------------------------|------|------------------|---------|
| 0   | 15/12/23 | FOR CONSTRUCTION                                                   | G MURISON | 1:50                      | A0   |                  | PROJECT |
| 1   | 26/02/24 | FOR CONSTRUCTION - RAISED PEDESTRIAN CROSSINGS LINEMARKING UPDATED | G MURISON | DD AMM                    |      |                  |         |
| 2   | 15/03/24 | FOR CONSTRUCTION - SIGNAGE PLACEMENT NOTE ADDED                    | G MURISON | DRAWN                     |      | APPROVED         |         |
| 3   | 27/03/24 | FOR CONSTRUCTION                                                   | G MURISON | T PETERS                  |      | DATE             | TITLE   |
|     |          |                                                                    |           | DESIGNED                  |      |                  |         |
|     |          |                                                                    |           | T PETERS                  |      |                  |         |
|     |          |                                                                    |           | REVIEWED                  |      |                  |         |
|     |          |                                                                    |           | S HAMILTON                |      |                  | DRAWING |
|     |          |                                                                    |           | • • • • • • • • • • • • • |      |                  |         |