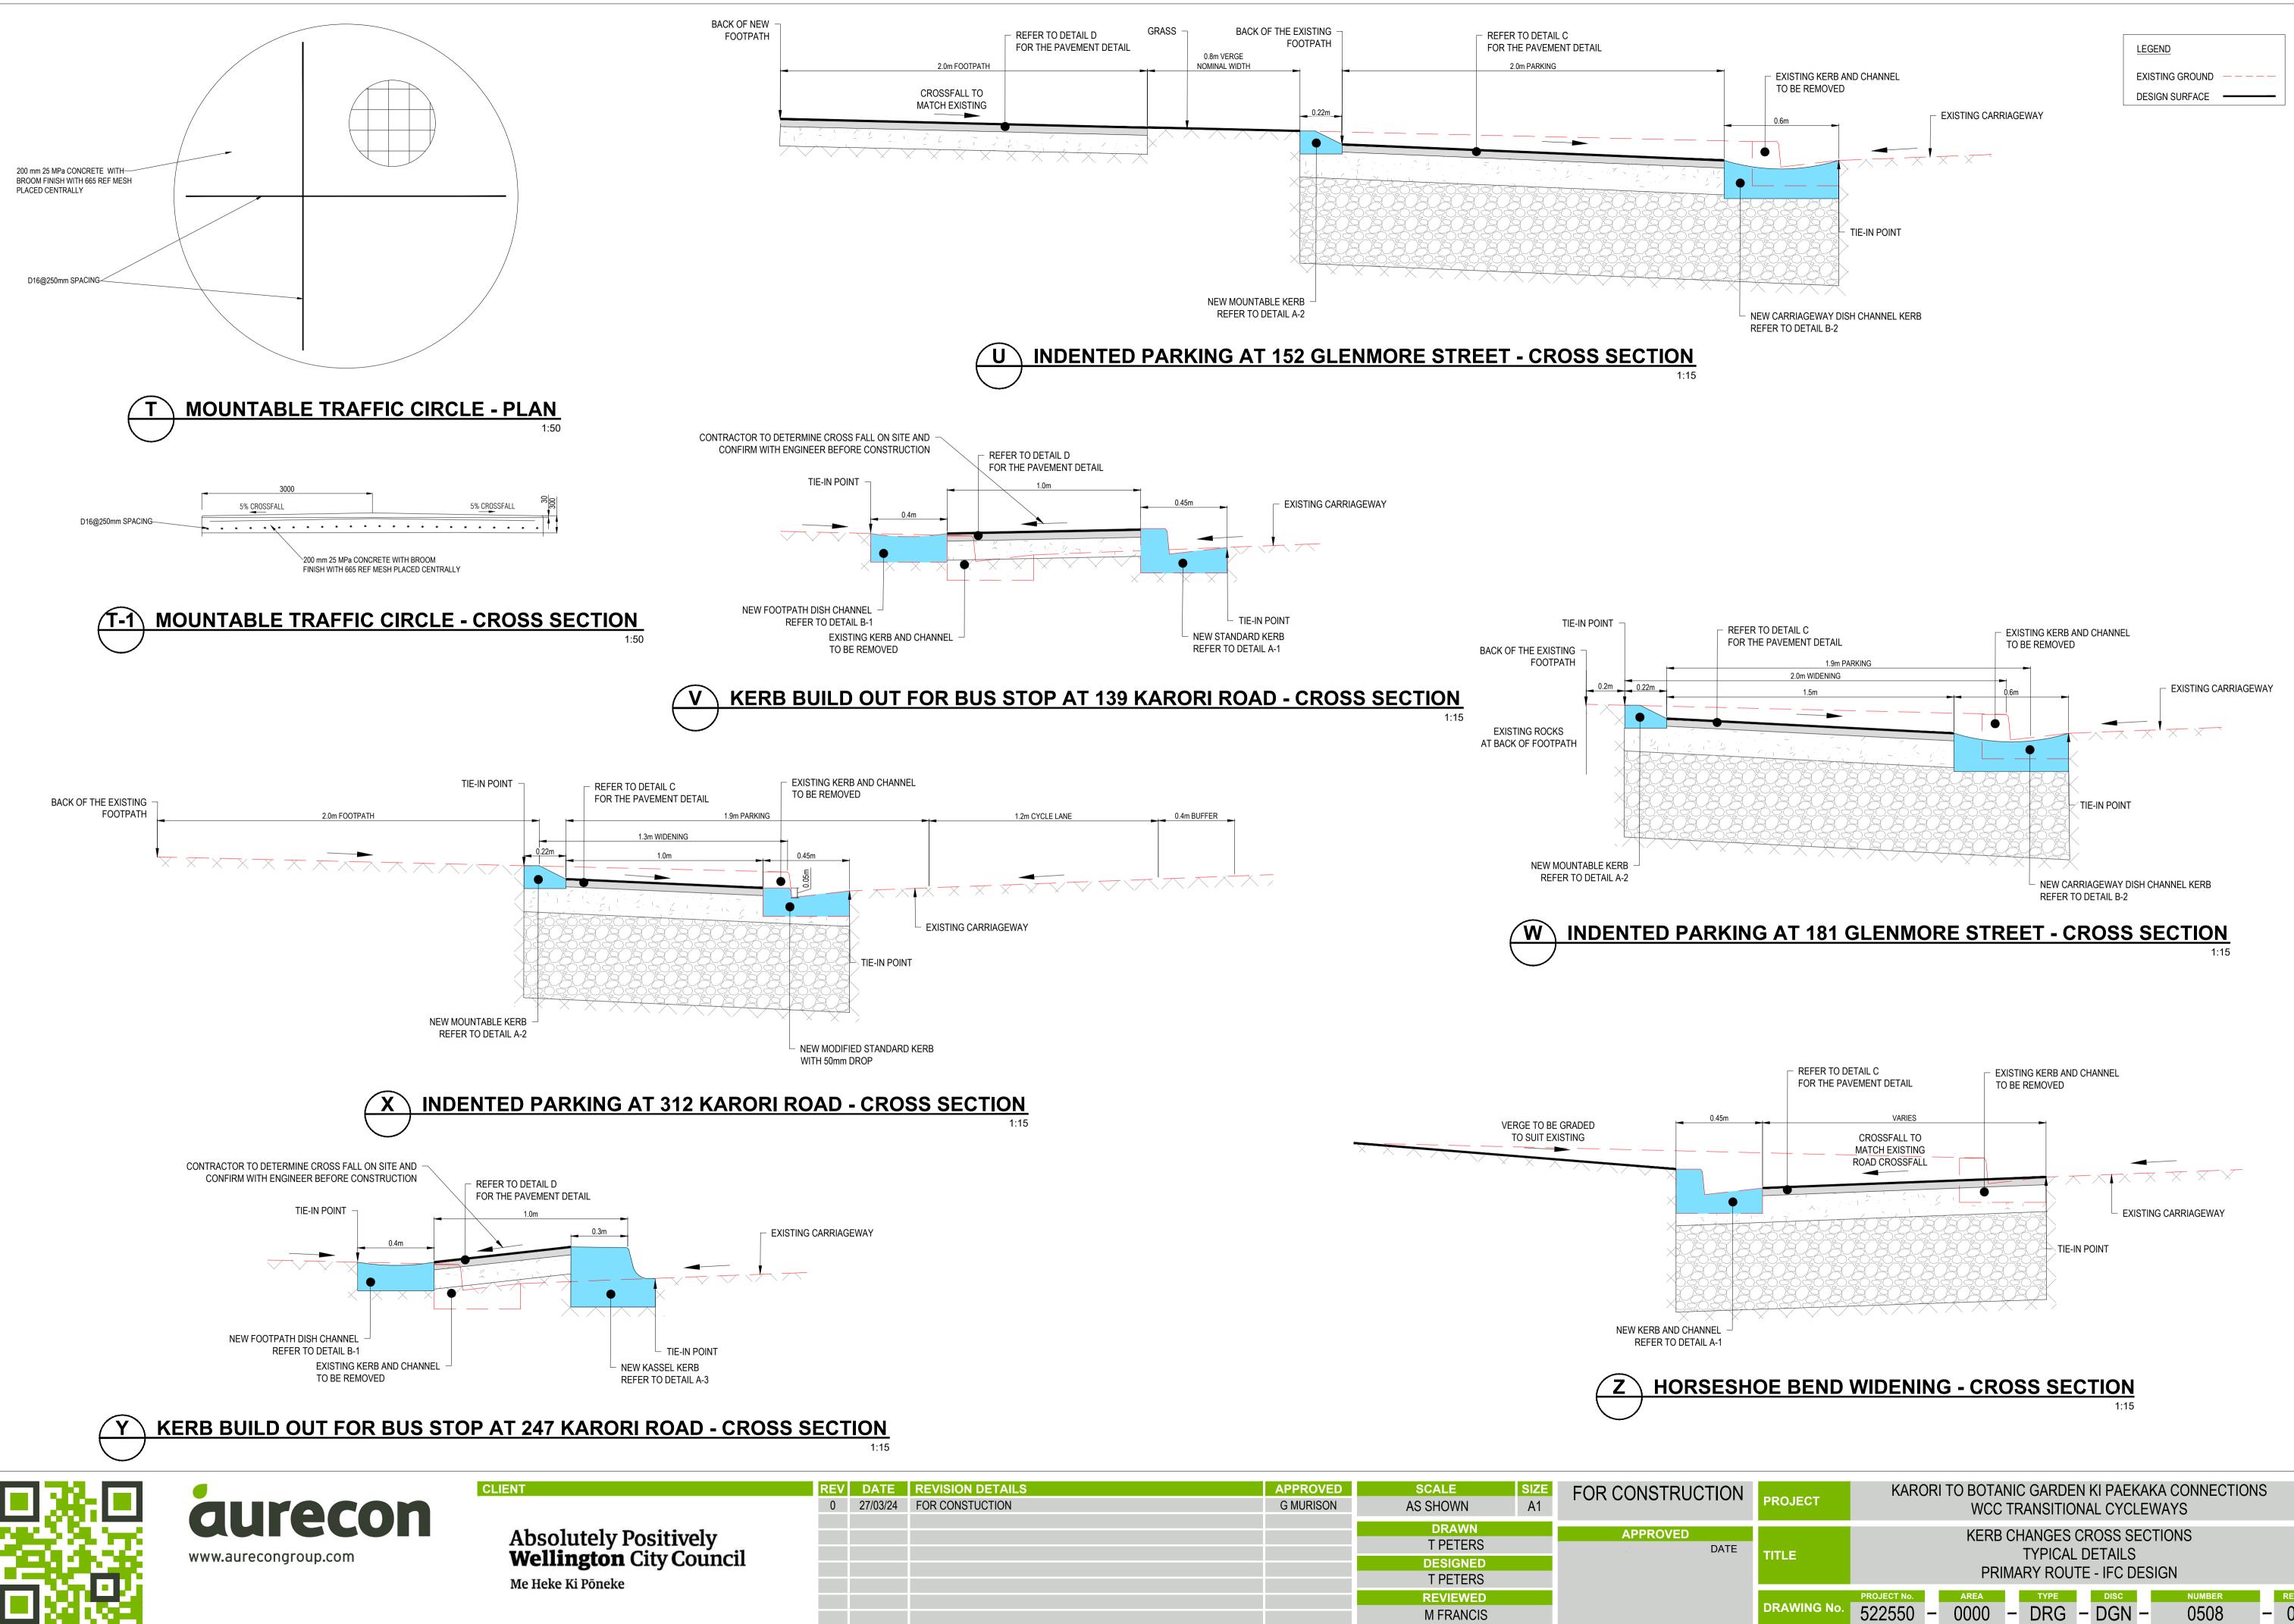

|     |



| <b>DATE</b><br>15/12/23 | REVISION DETAILS<br>FOR CONSTRUCTION | APPROVED<br>G MURISON | SCALE<br>AS SHOWN      | SIZE<br>A1 | FOR CONSTRUCT | ON  | P |
|-------------------------|--------------------------------------|-----------------------|------------------------|------------|---------------|-----|---|
|                         |                                      |                       | DRAWN<br>T PETERS      |            | APPROVED      | ATE | Ī |
|                         |                                      |                       | DESIGNED<br>T PETERS   |            |               |     |   |
|                         |                                      |                       | REVIEWED<br>S HAMILTON |            |               |     | C |



|      | TE REVISION DETAILS  | APPROVED  | SCALE     | SIZE | FOR CONSTRUCTION | PROJECT     | KARORI TO BOTANIC GARDEN KI PAEKAKA CONNECTIONS                                                                                                                                                               |  |  |  |
|------|----------------------|-----------|-----------|------|------------------|-------------|---------------------------------------------------------------------------------------------------------------------------------------------------------------------------------------------------------------|--|--|--|
| 27/0 | 3/24 FOR CONSTUCTION | G MURISON | AS SHOWN  | A1   |                  | PROJECT     | WCC TRANSITIONAL CYCLEWAYS