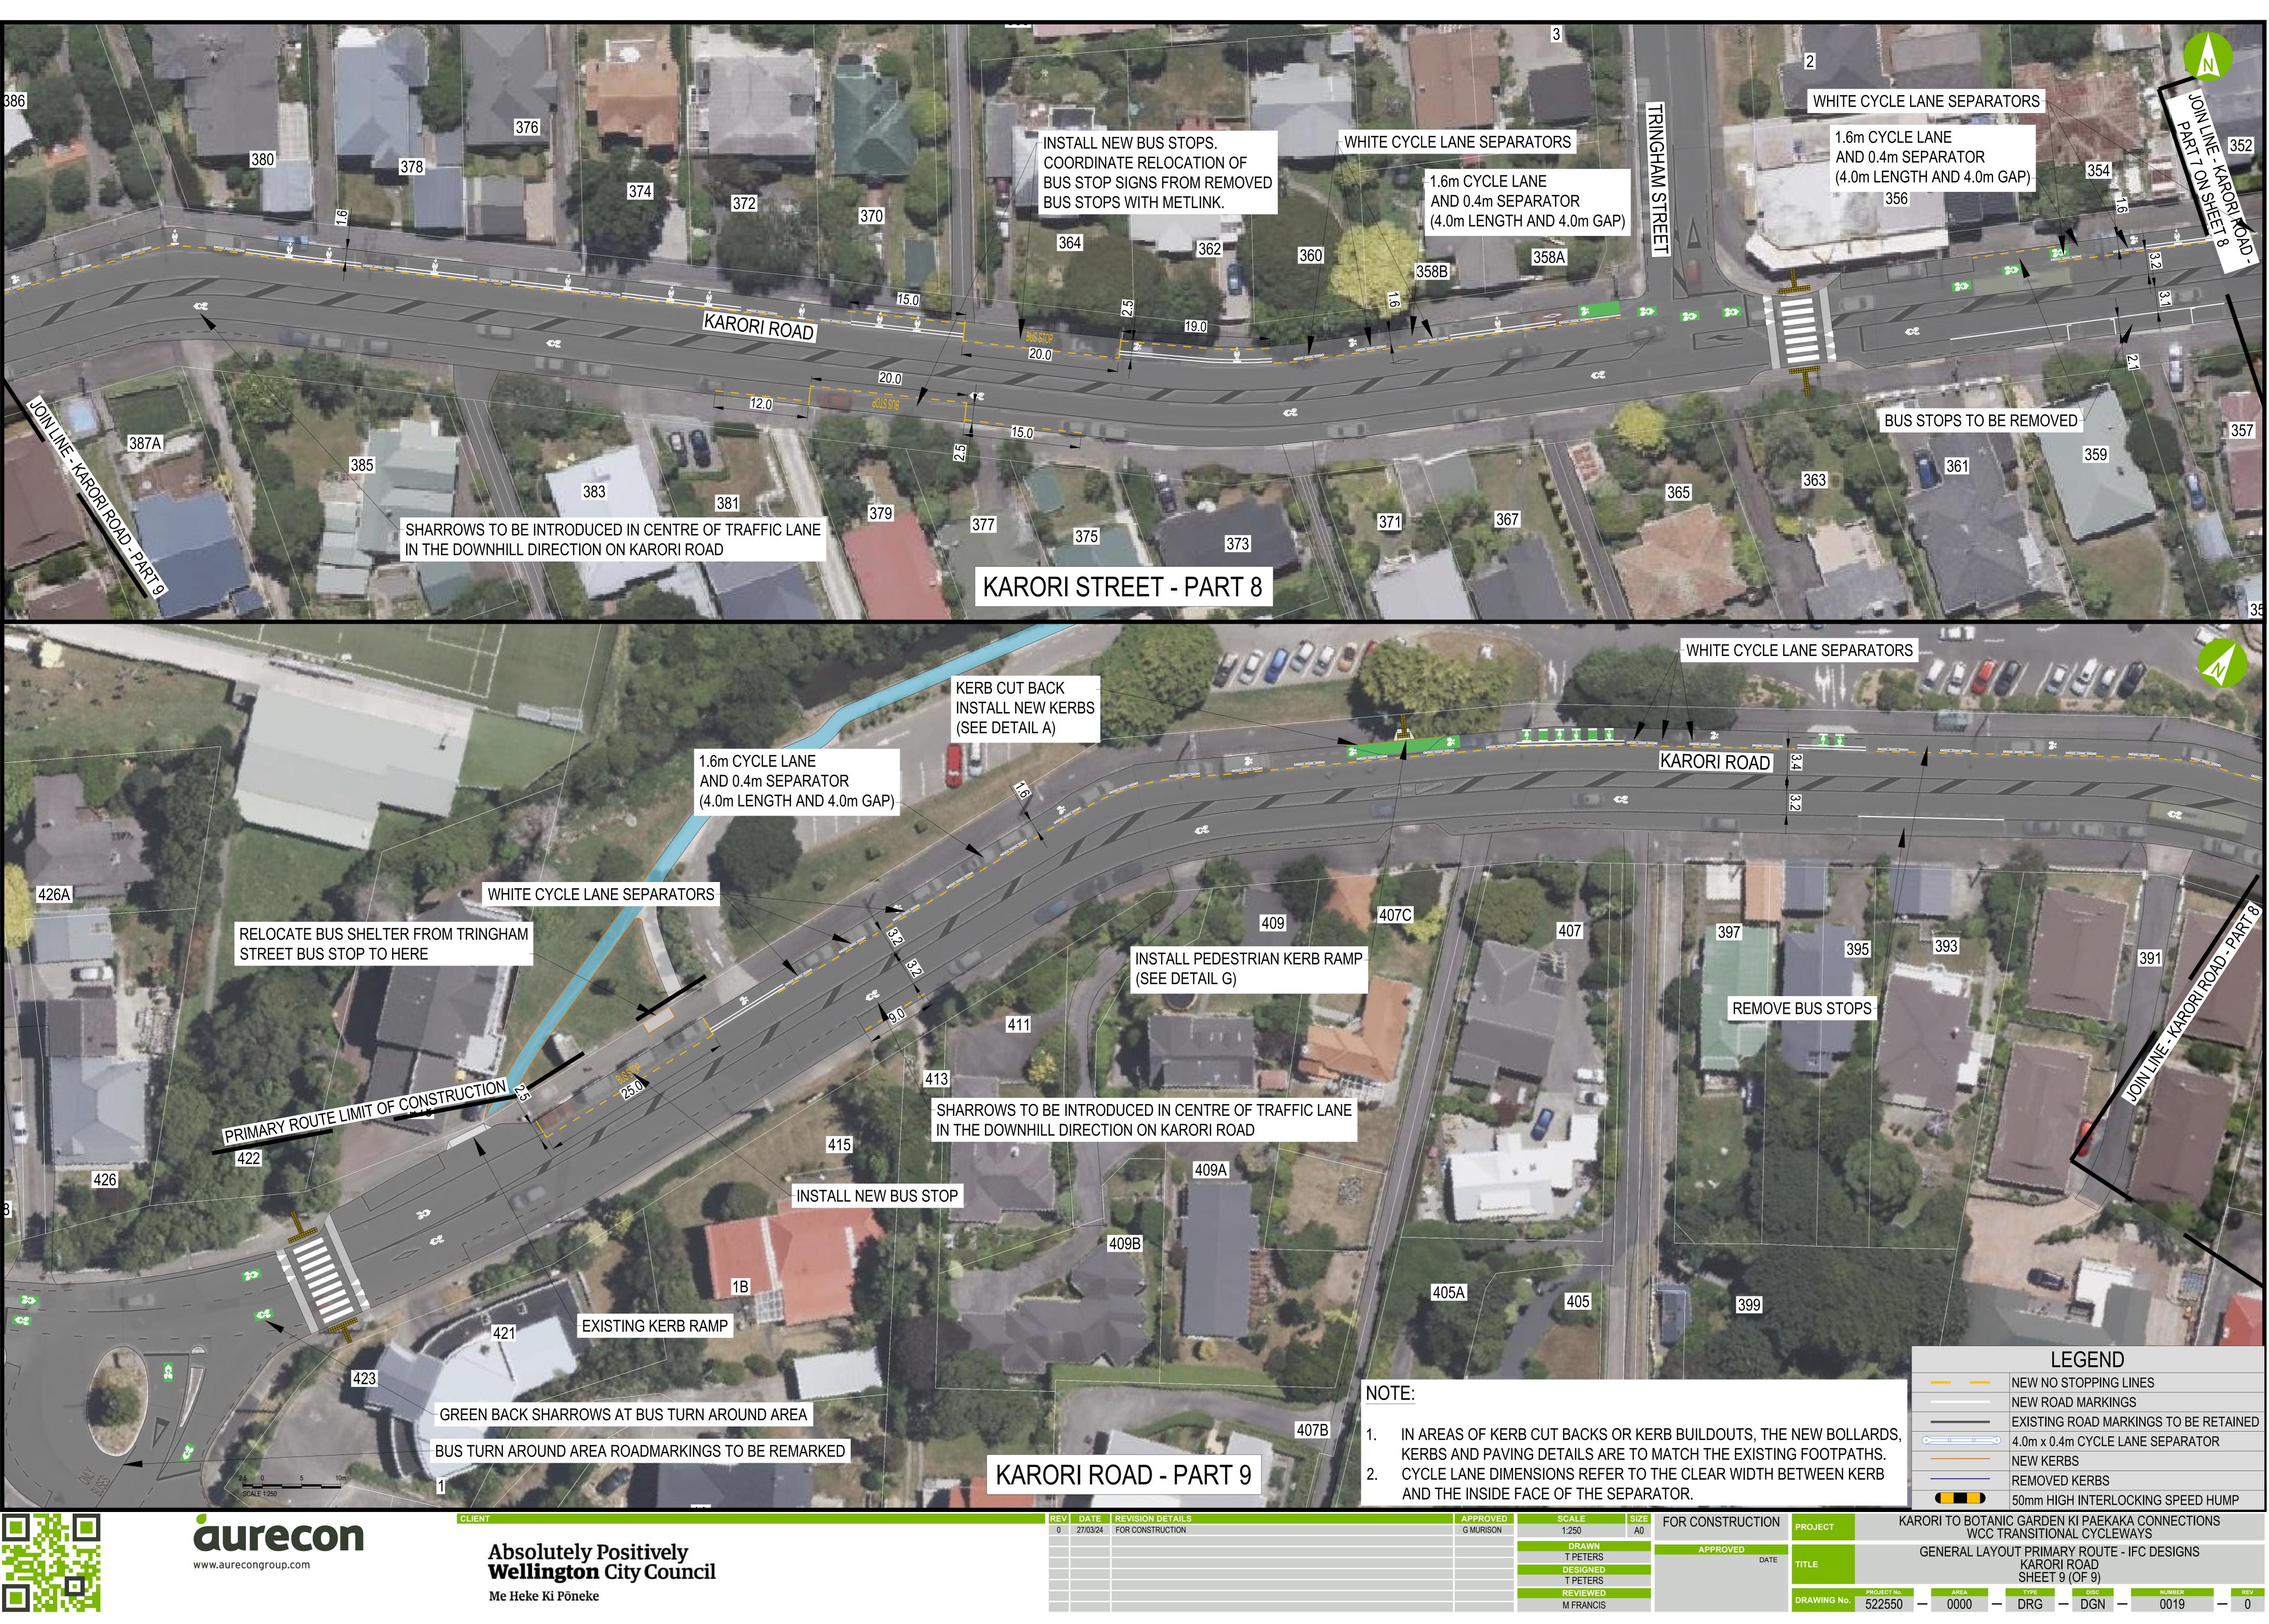

KARORIROAD

-KERB BUILD OUT. FOOTPATH TO BE WIDENED TO MATCH EXISTING FOOTPATH (SEE DETAIL D). INSTALL NEW KERBS (SEE DETAIL A-1)

### INSTALL RAISED SAFETY PLATFORM (SEE DETAIL 1-B)

3

SIGNAGE TO BE REMOVED KARORI TO BOTANIC GARDEN KI PAEKAKA CONNECTIONS WCC TRANSITIONAL CYCLEWAYS RAISED CROSSINGS LAYOUT AND SIGNAGE - IFC DESIGNS KARORI ROAD - AT CAMPBELL STREET AND RAINE STREET SHEET 6 (OF 9)