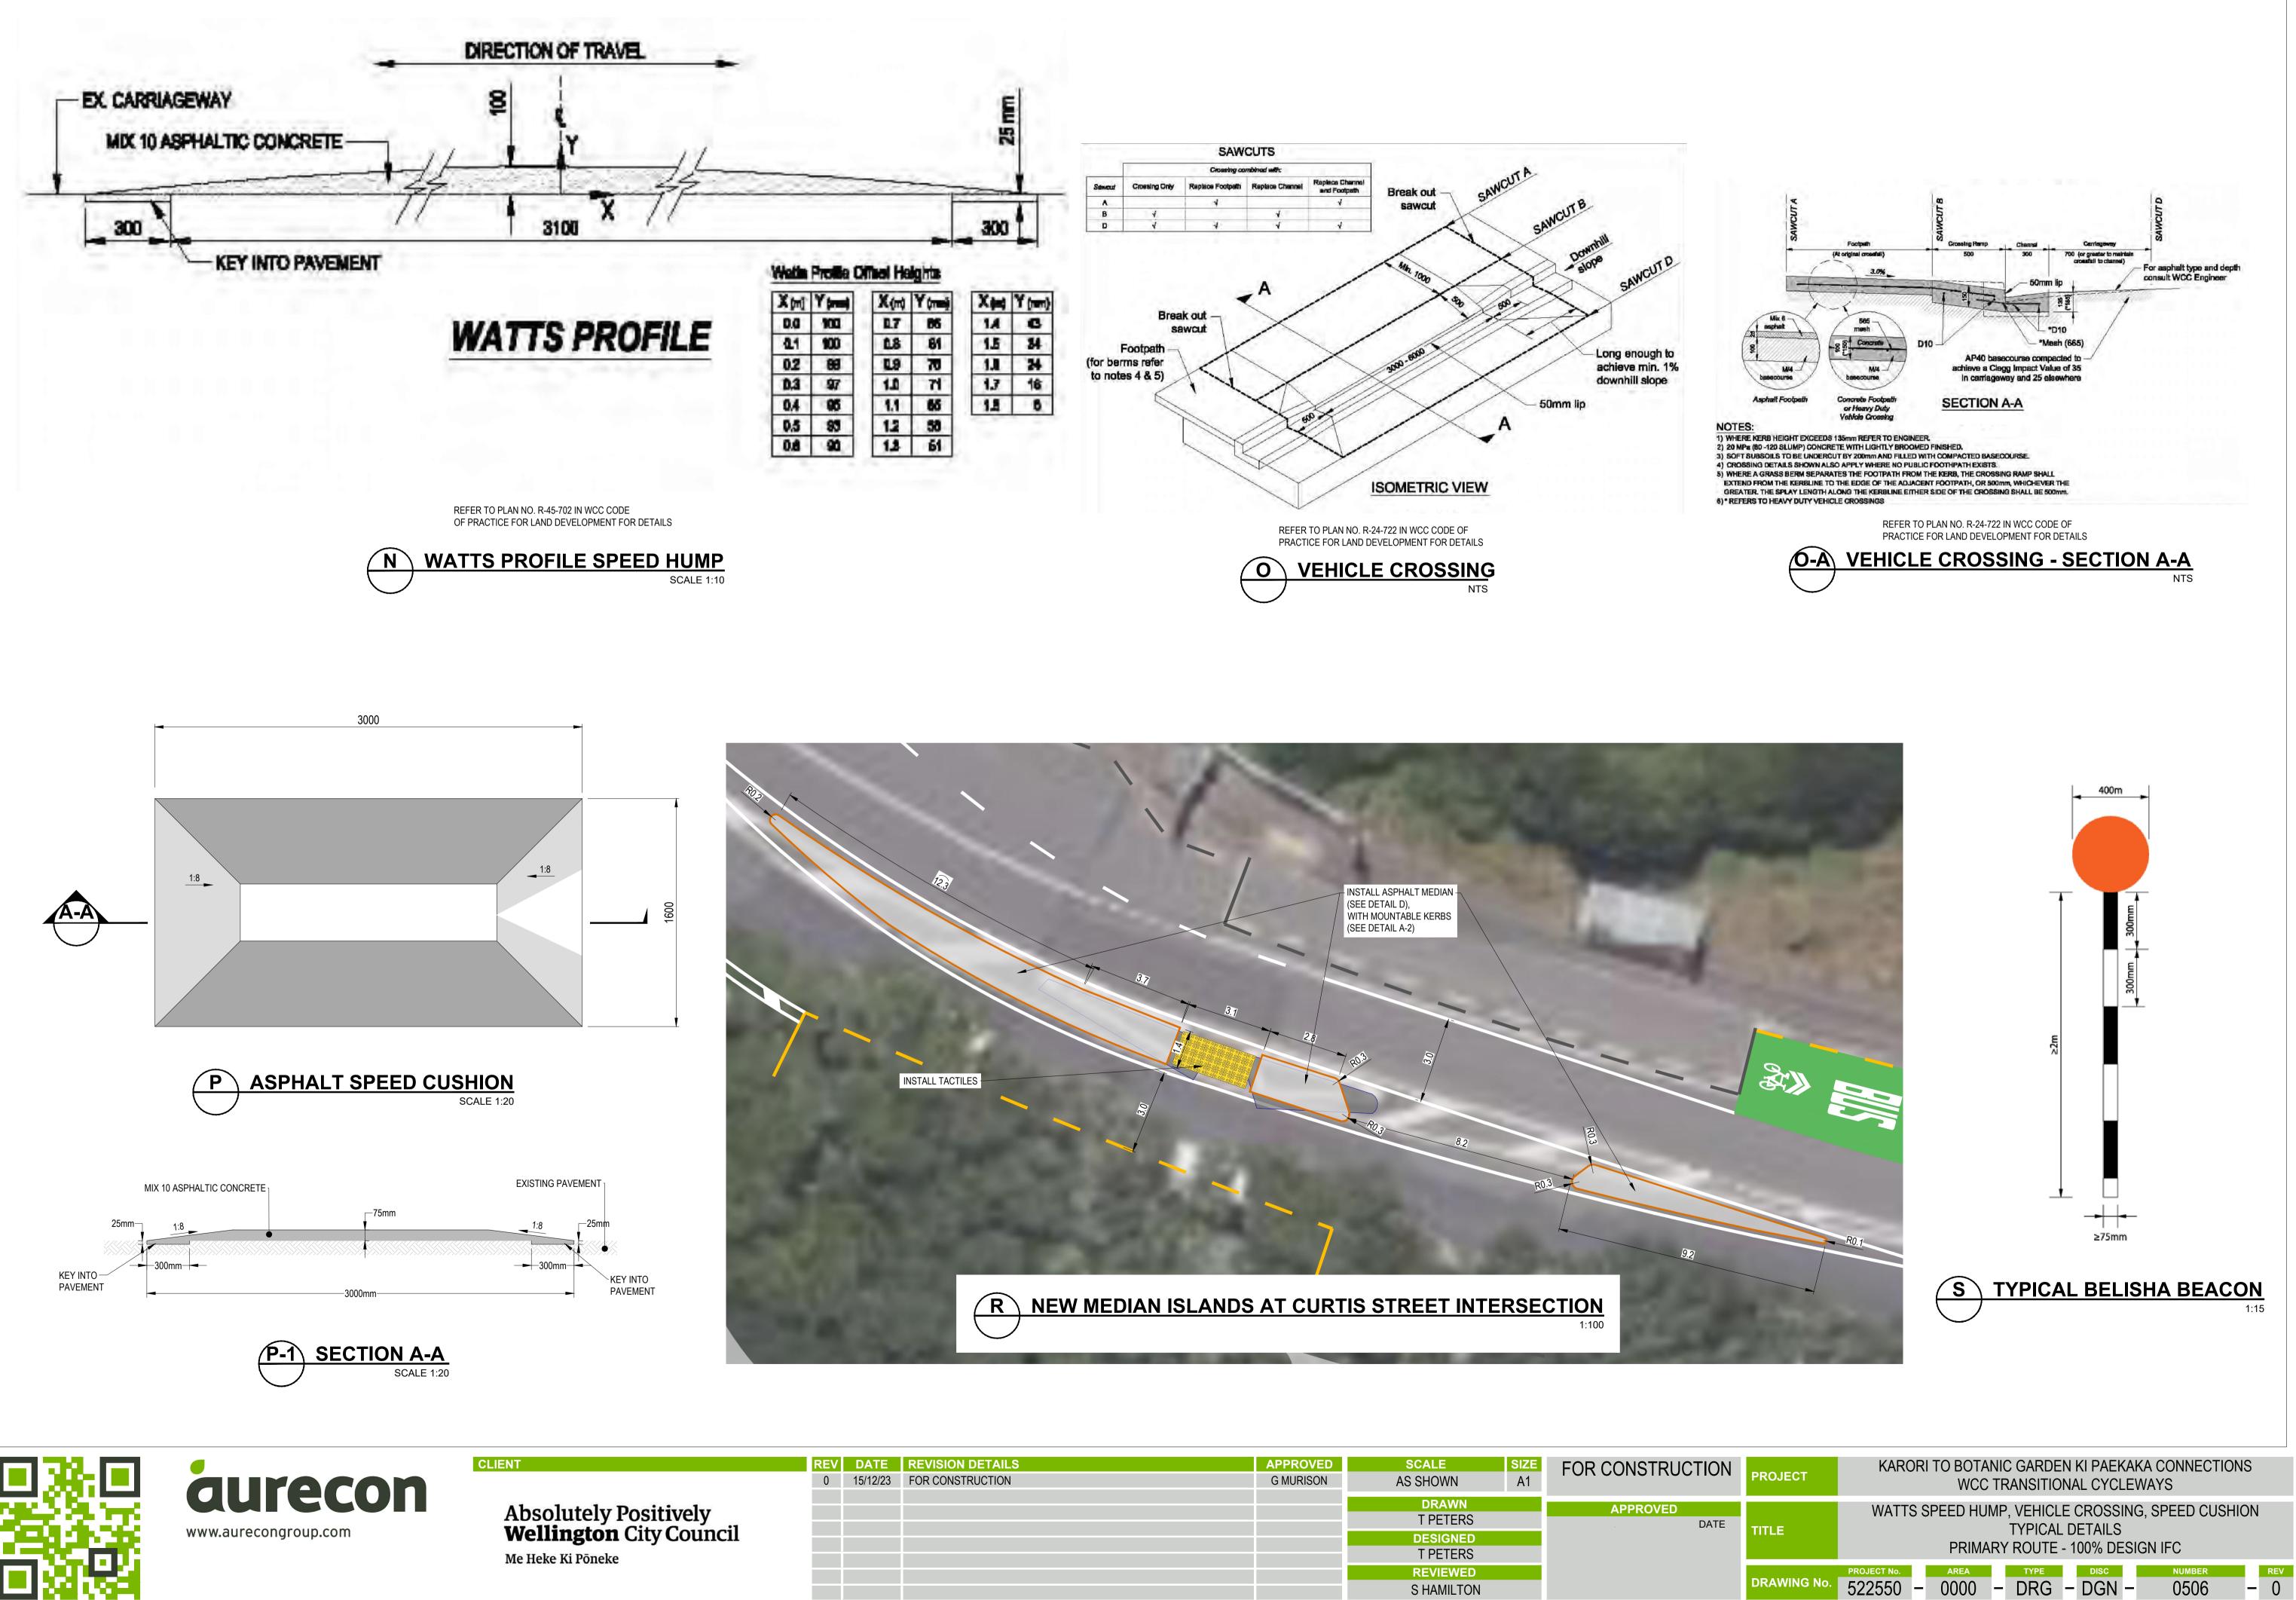

ZT>

ZT>

422

500 0 SCALE 1:50

|                                              | APPROVED               | SCALE                | SIZE | FOR CONSTRUCTION | PROJECT |
|----------------------------------------------|------------------------|----------------------|------|------------------|---------|
| SED PEDESTRIAN CROSSINGS LINEMARKING UPDATED | G MURISON<br>G MURISON | 1:50                 | A0   |                  | FROJECT |
| NAGE PLACEMENT NOTE ADDED                    | G MURISON              | DRAWN                |      | APPROVED         |         |
|                                              | G MURISON              | T PETERS             |      | DATE             | TITLE   |
|                                              |                        | DESIGNED<br>T PETERS |      |                  |         |
|                                              |                        | REVIEWED             |      |                  |         |
|                                              |                        | S HAMILTON           |      |                  | DRAWING |
|                                              |                        | • • • • • • • • • •  |      |                  |         |

RAISE MANHOLE LID TO NEW SURFACE LEVEL

**EXISTING LIGHT POLE** RELOCATED.ELECTRI CONNECTION AND DU BE CONFIRMED ON SI

## NOTE:

- NO PHYSICAL SURV
- THE PROPOSED DE 2.
- POSITIONS OF EXIS 3.
- ALL SUMP GRATES 4. GRATES.

| MM BO ENN<br>ENN ENN                                                                                                       |                                                                    |                                           |                                                                                                                                                     |                                                                                                                                                                                     |
|----------------------------------------------------------------------------------------------------------------------------|--------------------------------------------------------------------|-------------------------------------------|-----------------------------------------------------------------------------------------------------------------------------------------------------|-------------------------------------------------------------------------------------------------------------------------------------------------------------------------------------|
|                                                                                                                            |                                                                    |                                           |                                                                                                                                                     |                                                                                                                                                                                     |
| E TO BE<br>RICAL<br>DUCTING TO<br>SITE                                                                                     |                                                                    |                                           | Ex SW E<br>M<br>M<br>F<br>Ex SW E<br>O<br>SW N<br>O<br>Ex E N                                                                                       | LEGEND<br>NEW ROAD MARKINGS<br>EXISTING ROAD MARKINGS TO BE RETAINED<br>A.Om x 0.4m CYCLE LANE SEPARATORS<br>NEW KERBS<br>REMOVED KERBS<br>EXISTING STORMWATER INFRASTRUCTURE       |
| RVEY WAS CARRIED OUT<br>DESIGN IS BASED ON THE<br>ISTING SERVICES TO BE (<br>S IN THE CYCLE LANES M                        | DESKTOP SURVEY ON CONFIRMED ON SITE.                               |                                           | Image: Ex G       Ex G       E         Image: Ex W       E       E         Image: Image: Ex OH       E       E         Image: Ex VO       E       E | NEW ELECTRICITY INFRASTRUCTURE<br>EXISTING GAS LINE<br>EXISTING WATER LINE<br>EXISTING WASTE WATER LINE<br>EXISTING OVERHEAD LINE<br>EXISTING VODAFONE LINE<br>EXISTING CHORUS LINE |
| APPROVEDSCALESIZEG MURISON1:50A0G MURISONDRAWNA IBRAHIMA IBRAHIMDESIGNEDA IBRAHIMA IBRAHIMREVIEWEDR VAN LIEROPR VAN LIEROP | FOR CONSTRUCTION PROJECT   APPROVED DATE   DATE TITLE   DRAWING NO | V<br>SERVICE<br>KAROR<br>PROJECT NO. AREA | OTANIC GARDEN K<br>VCC TRANSITIONA<br>LAYOUT PRIMARY<br>I ROAD - NEAR NO<br>SHEET 5 (C                                                              | I PAEKAKA CONNECTIONS<br>L CYCLEWAYS<br>ROUTE - IFC DESIGNS<br>TTHINGHAM STREET                                                                                                     |

Me Heke Ki Pōneke

Absolutely Positively **Wellington** City Council

| EX G<br>EX SIN<br>SIN<br>EX E<br>EX E<br>EX E<br>EX W<br>EX M<br>EX M<br>EX M<br>EX M<br>EX M<br>EX M<br>EX M<br>EX M           | EX W<br>EX B<br>EX G                                                                                                                                     |
|---------------------------------------------------------------------------------------------------------------------------------|----------------------------------------------------------------------------------------------------------------------------------------------------------|
| EN EN BORAD EN BORAD                                                                                                            | EXG                                                                                                                                                      |
| PROPOSED 300mm HDPE<br>STORMWATER PIPE<br>GRADE 2%<br>600 mm MINIMUM COVER                                                      | Ex G<br>Ex G<br>O<br>A<br>A<br>A<br>A<br>A<br>A<br>A<br>A<br>A<br>A<br>A<br>A<br>A                                                                       |
| EX G                                                                                                                            | EXW                                                                                                                                                      |
| EXG                                                                                                                             |                                                                                                                                                          |
| EXG<br>EXISTING LIGHT POLE / BELISHA BEACON<br>TO BE RELOCATED. ELECTRICAL<br>CONNECTION AND DUCTING TO<br>BE CONFIRMED ON SITE |                                                                                                                                                          |
|                                                                                                                                 | LEGEND         NEW ROAD MARKINGS         EXISTING ROAD MARKINGS TO BE RETAINED         • • • • • • • • • • • • • • • • • • •                             |
|                                                                                                                                 | NEW KERBS       REMOVED KERBS       Ex SW       EXISTING STORMWATER INFRASTRUCTURE                                                                       |
|                                                                                                                                 |                                                                                                                                                          |
|                                                                                                                                 | EXISTING ELECTRICITY INFRASTRUCTURE                                                                                                                      |
| VEY WAS CARRIED OUT FOR THE DESIGN.<br>ESIGN IS BASED ON THE DESKTOP SURVEY ONLY.                                               | Image: Construction     NEW ELECTRICITY INFRASTRUCTURE       Image: Construction     EXISTING GAS LINE       Image: Construction     EXISTING WATER LINE |
| STING SERVICES TO BE CONFIRMED ON SITE.<br>S IN THE CYCLE LANES MUST BE CHANGED TO CYCLE SAFE                                   | ••••••••••••••••••••••••••••••••••••                                                                                                                     |
|                                                                                                                                 | OTANIC GARDEN KI PAEKAKA CONNECTIONS                                                                                                                     |
| G MURISON     1:50     A0       G MURISON     DRAWN     APPROVED       A IBRAHIM     DESIGNED       A IBRAHIM     DATE          | VCC TRANSITIONAL CYCLEWAYS<br>LAYOUT PRIMARY ROUTE - IFC DESIGNS<br>ORI ROAD - NEAR FANCOURT STREET<br>SHEET 6 (OF 10)                                   |
| R VAN LIEROP     AREA       00000     00000                                                                                     |                                                                                                                                                          |

PROPOSED HALF BOX SUMP LEADS. 225mm AT 1 IN 5 MAX & 1 IN 20 MIN CONTRACTOR TO CONFIRM SUFFICIENT PIPE GRADE AND COVER CAN BE ACHIEVED

1000.000

NEW BELISHA BEACON (SEE DETAIL S). ELECTRICAL CONNECTION AND DUCTING TO **BE CONFIRMED ON SITE** 

# EXISTING POWER POLE

EXW

EtSIN

Ex SW

1 0 SCALE 1:100

Absolutely Positively **Wellington** City Council Me Heke Ki Pōneke

CLIENT

RAINER STREAM

RE-LAY KERB HIGHER THAN ROAD. RE-GRA CONTINUOUS ( THE HALF BOX SITE

### PROPOSED HALF BOX SUMPS (SEE DETAILS I

NEW BELISHA BEACON (SEE DETAIL S). ELECTRICAL CONNECTION AND DUCTING TO BE CONFIRMED ON SITE

Kto

| SO THAT INVERT IS 50mm<br>N THE EXISTING CROWN O<br>RADE ROAD WITH ASPHAL<br>S GRADE FROM THIS CORP<br>SO SUMP. TO BE CONFIRME | OF THE<br>T TO<br>NER TO                                                                                         |                                                |                                                      | En   |                                                                                                                                                                                                                                                                                                                                                                                                                                                                                                                                                                                                                                                                                                                                                                                                                                                                                                                                                                                                                                                                                                                                                                                                                                                                                                                                                                                                                                                                                                                                                                                                                                                                                                                                                                                                                                                                                                                                                                 |  |
|--------------------------------------------------------------------------------------------------------------------------------|------------------------------------------------------------------------------------------------------------------|------------------------------------------------|------------------------------------------------------|---------------------------------------------|-----------------------------------------------------------------------------------------------------------------------------------------------------------------------------------------------------------------------------------------------------------------------------------------------------------------------------------------------------------------------------------------------------------------------------------------------------------------------------------------------------------------------------------------------------------------------------------------------------------------------------------------------------------------------------------------------------------------------------------------------------------------------------------------------------------------------------------------------------------------------------------------------------------------------------------------------------------------------------------------------------------------------------------------------------------------------------------------------------------------------------------------------------------------------------------------------------------------------------------------------------------------------------------------------------------------------------------------------------------------------------------------------------------------------------------------------------------------------------------------------------------------------------------------------------------------------------------------------------------------------------------------------------------------------------------------------------------------------------------------------------------------------------------------------------------------------------------------------------------------------------------------------------------------------------------------------------------------|--|
| AM<br>Ex SW<br>S I AND J)<br>M<br>M<br>M<br>M<br>M<br>M                                                                        | EXG<br>EXG<br>EXG<br>M<br>M<br>M<br>M<br>M<br>M<br>M<br>M<br>M<br>M<br>M<br>M<br>M<br>M<br>M<br>M<br>M<br>M<br>M |                                                | Ex su Exu                                            | Ex su                                       |                                                                                                                                                                                                                                                                                                                                                                                                                                                                                                                                                                                                                                                                                                                                                                                                                                                                                                                                                                                                                                                                                                                                                                                                                                                                                                                                                                                                                                                                                                                                                                                                                                                                                                                                                                                                                                                                                                                                                                 |  |
| M<br>M<br>NOTE:<br>1. NO PHYSICAL SUF<br>2. THE PROPOSED D<br>3. POSITIONS OF EX<br>4. ALL SUMP GRATE<br>GRATES.               | ESIGN IS BASED                                                                                                   | RED OUT FOR T<br>ON THE DESK<br>S TO BE CONFIL | TOP SURVEY ONL<br>RMED ON SITE.                      | YCLE SAFE                                   | LEGEND         ILEGEND         NEW ROAD MARKINGS         EXISTING ROAD MARKINGS TO BE RETAINED         Image: Colspan="2">Image: Colspan="2" Colspan="2">Image: Colspan="2" Colspan="2">Image: Colspan="2" Colsp |  |
| P LENGTHENED<br>DTE ADDED FOR CHANNEL REGRADING<br>DTE AMENDED FOR KERB RELAYING                                               | G MURISON 1:1<br>G MURISON<br>G MURISON<br>G MURISON<br>DE<br>A<br>RE                                            |                                                | NSTRUCTION<br>PROVED<br>DATE<br>TITLE<br>DRAWING No. | KARORI TO BOTANI<br>WCC TF<br>SERVICE LAYOU | C GARDEN KI PAEKAKA CONNECTIONS<br>RANSITIONAL CYCLEWAYS<br>JT PRIMARY ROUTE - IFC DESIGNS<br>CAMPBELL STREET AND RAINE STREET<br>SHEET 7 (OF 10)                                                                                                                                                                                                                                                                                                                                                                                                                                                                                                                                                                                                                                                                                                                                                                                                                                                                                                                                                                                                                                                                                                                                                                                                                                                                                                                                                                                                                                                                                                                                                                                                                                                                                                                                                                                                               |  |

PROPOSED HALF BOX SUMP LEADS. 225mm AT 1 IN 5 MAX & 1 IN 20 MIN CONTRACTOR TO CONFIRM SUFFICIENT PIPE GRADE AND COVER CAN BE ACHIEVED

500 0 1000 SCALE 1:50

Absolutely Positively **Wellington** City Council Me Heke Ki Pōneke

CLIENT

EXISTING LIGHT POLE / BELISHA BEACON

PROPOSED HALF BOX SUMPS (SEE DETAILS I AND J)

EXISTING LIGHT POLE / BELISHA BEACON

| APPROVED  | SCALE        | SIZE | FOR CONSTRUCTION |         |
|-----------|--------------|------|------------------|---------|
| G MURISON | 1:50         | A0   |                  | PROJECT |
| G MURISON |              |      |                  |         |
|           | DRAWN        |      | APPROVED         |         |
|           | A IBRAHIM    |      | DATE             |         |
|           | DESIGNED     |      |                  | TITLE   |
|           | A IBRAHIM    |      |                  |         |
|           | REVIEWED     |      |                  |         |
|           | R VAN LIEROP |      |                  | DRAWING |
|           |              |      |                  |         |