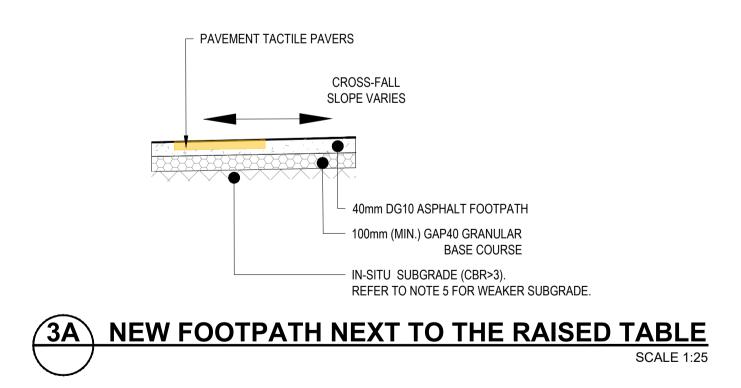

### NOTE:

- FOOTPATHS.

- 5. 6.

| REV | DATE     | REVISION DETAILS                                                   | APPROVED  | SCALE                     | SIZE | FOR CONSTRUCTION |         |
|-----|----------|--------------------------------------------------------------------|-----------|---------------------------|------|------------------|---------|
| 0   | 15/12/23 | FOR CONSTRUCTION                                                   | G MURISON | 1:50                      | A0   |                  | PROJECT |
| 1   | 26/02/24 | FOR CONSTRUCTION - RAISED PEDESTRIAN CROSSINGS LINEMARKING UPDATED | G MURISON | DD AMM                    |      |                  |         |
| 2   | 15/03/24 | FOR CONSTRUCTION - SIGNAGE PLACEMENT NOTE ADDED                    | G MURISON | DRAWN                     |      | APPROVED         |         |
| 3   | 27/03/24 | FOR CONSTRUCTION                                                   | G MURISON | T PETERS                  |      | DATE             | TITLE   |
|     |          |                                                                    |           | DESIGNED                  |      |                  |         |
|     |          |                                                                    |           | T PETERS                  |      |                  |         |
|     |          |                                                                    |           | REVIEWED                  |      |                  |         |
|     |          |                                                                    |           | S HAMILTON                |      |                  | DRAWING |
|     |          |                                                                    |           | • • • • • • • • • • • • • |      |                  |         |